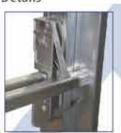

### **Product Details**

Flexible Pulley Lifting Operation

Braces Fixed in Star Bolts

Strong Lifting Hook

"Nylon Swivel Brake Wheel