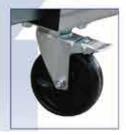

### **Product Details**

Flexible Pulley Lifting Operation

Braces Fixed in Star Bolts

Strong Lifting Hook

"Nylon Swivel Brake Wheel