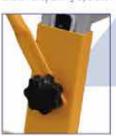

### **Product Details**

Flexible Pulley Lifting Operation

Braces Fixed in Star Bolts

Strong Lifting Hook

"Nylon Swivel Brake Wheel