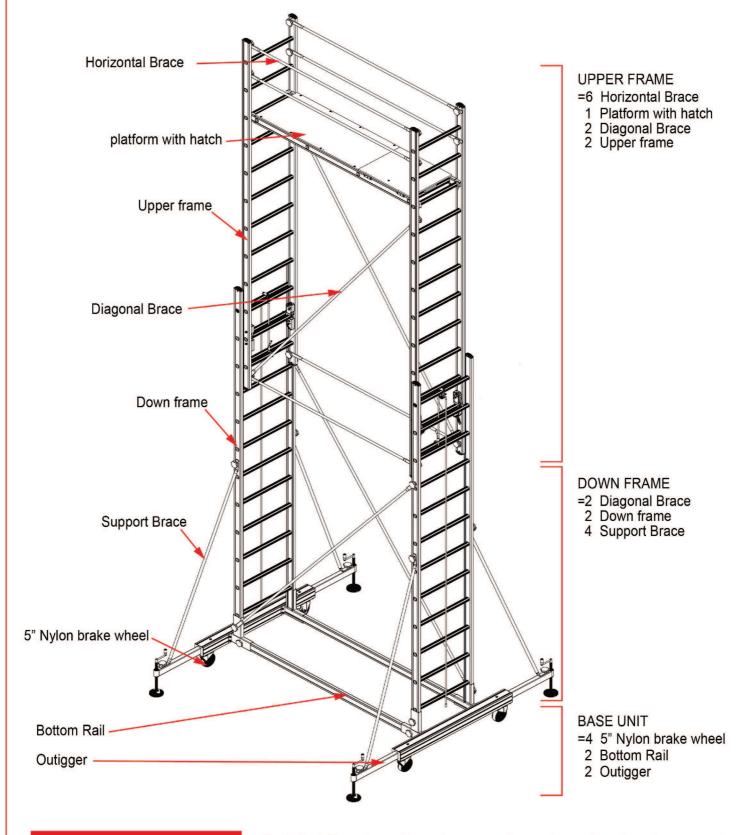

### Components of Scaffolding

| Model               | T2.2m<br>(2x6) | T2.7m<br>(2x7) | T3.3m<br>(2x8) | T3.9m<br>(2x9) | T4.4m<br>(2x10) | T5.5m<br>(2x12) | T6.1m<br>(2x13) |
|---------------------|----------------|----------------|----------------|----------------|-----------------|-----------------|-----------------|
| Extension Ladder    | 2              | 2              | 2              | 2              | 2               | 2               | 2               |
| Outrigger           | 2              | 2              | 2              | 2              | 2               | 2               | 2               |
| Horizonal Brace     | 6              | 6              | 6              | 6              | 6               | 6               | 6               |
| Diagonal Brace      | 4              | 4              | 4              | 4              | 4               | 4               | 4               |
| Platform with Hatch | 1              | 1              | 1              | 1              | 1               | 1               | 1               |
| Toeboards           | 1              | 1              | 1              | 1              | 1               | 1               | 1               |
| Bottom Rail         | 2              | 2              | 2              | 2              | 2               | 2               | 2               |
| Wheel               | 4              | 4              | 4              | 4              | 4               | 4               | 4               |
| Support Brace       |                |                |                |                |                 | 4               | 4               |