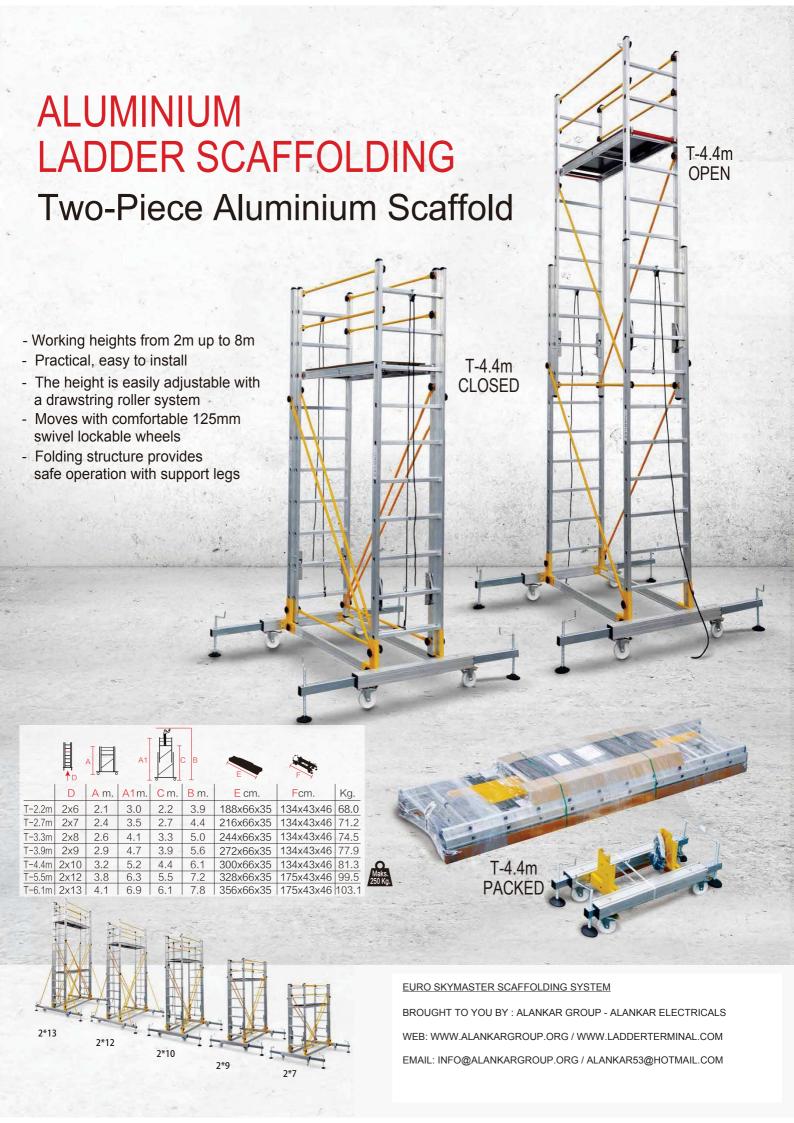

#### BS EN 100

| Model<br>Product Specification | T2.2m<br>(2x6) | T2.7m<br>(2x7) | T3.3m<br>(2x8) | T3.9m<br>(2x9) | T4.4m<br>(2x10) | T5.5m<br>(2x12) | T6.1m<br>(2x13) |
|--------------------------------|----------------|----------------|----------------|----------------|-----------------|-----------------|-----------------|
| product Size (m)<br>L x W x H  | 1.8x1.9x3      | 1.8x1.9x3.5    | 1.8x1.9x4.1    | 1.8x1.9x4.7    | 1.8x1.9x5.2     | 2.2x2.1x6.3     | 2.2x2.1x6.8     |
| Platform Height (m)            | 2.2            | 2.7            | 3.3            | 3.9            | 4.4             | 5.5             | 6.1             |
| Platform Size (m)              | 1.35x0.45      | 1.35x0.45      | 1.35x0.45      | 1.35x0.45      | 1.45x0.45       | 1.86x0.45       | 1.86x0.45       |
| product weight(kg)             | 68             | 71.2           | 74.5           | 77.9           | 81.3            | 99.5            | 103.1           |

### Components of Scaffolding

| Model               | T2.2m<br>(2x6) | T2.7m<br>(2x7) | T3.3m<br>(2x8) | T3.9m<br>(2x9) | T4.4m<br>(2x10) | T5.5m<br>(2x12) | T6.1m<br>(2x13) |
|---------------------|----------------|----------------|----------------|----------------|-----------------|-----------------|-----------------|
| Extension Ladder    | 2              | 2              | 2              | 2              | 2               | 2               | 2               |
| Outrigger           | 2              | 2              | 2              | 2              | 2               | 2               | 2               |
| Horizonal Brace     | 6              | 6              | 6              | 6              | 6               | 6               | 6               |
| Diagonal Brace      | 4              | 4              | 4              | 4              | 4               | 4               | 4               |
| Platform with Hatch | 1              | 1              | 1              | 1              | 1               | 1               | 1               |
| Toeboards           | 1              | 1              | 1              | 1              | 1               | 1               | 1               |
| Bottom Rail         | 2              | 2              | 2              | 2              | 2               | 2               | 2               |
| Wheel               | 4              | 4              | 4              | 4              | 4               | 4               | 4               |
| Support Brace       |                |                |                |                |                 | 4               | 4               |