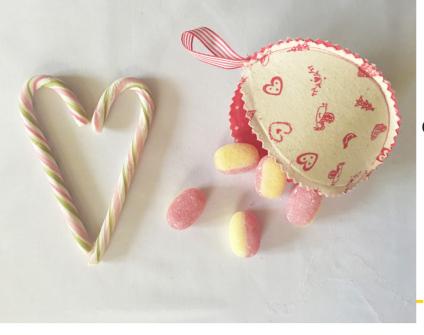

Create your own handmade *Fabric* 

Clam Decoration!

Team interfacing with a selection of pretty fabrics to create this simple, yet striking handmade decoration that can be filled with sweet treats!

**You will need...** Decovil 1, Bondaweb, Christmas Fabric, Ribbon.

Refresh the clam and with a steam iron just free steam to achieve a nice and smooth shape. Insert the ribbon loop into the top of the clam and stitch securely into place to finish the decoration.

Press the upper and lower points to squeeze them together to open the clam - fill with a selection of sweet treats and and enjoy!