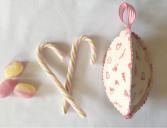

Refresh the clam and with a steam iron just free steam to achieve a nice and smooth shape. Insert the ribbon loop into the top of the clam and stitch securely into place to finish the decoration.

Press the upper and lower points to squeeze them together to open the clam - fill with a selection of sweet treats and and enjoy!