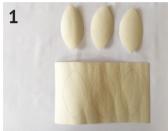

## Fabric Clam Decoration by Sheila King, Vlieseline Design Studio

Draw three ovals onto the back of the Decovil and cut out.

Adhesive side down, fuse the three stars onto the wrong side of the outer Christmas fabric.