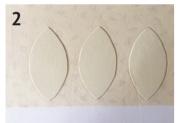

## Fabric Clam Decoration by Sheila King, Vlieseline Design Studio

Draw three ovals onto the back of the Decovil and cut out.

Adhesive side down, fuse the three stars onto the wrong side of the outer Christmas fabric.

For more projects, how-to guides and product information visit the new website www.vlieseline.com

Fabric Clam Decoration

Trace this template and use to cut neat oval shapes from Vlieseline Decovil 1 to create your own pretty festive ornaments.