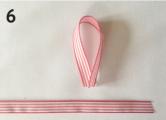

Trim a length or ribbon to 8cm and fold in half - this will be the hanging loop.

Place two shapes together with wrong sides facing. With a straight machine stitch nealy join together by sewing along the edge of the two Decovil shapes.

Place the remaining oval shape onto the two seamed pieces. With the wrong sides together stitch the third Decovil shape along the edge, positioning the stitching neatly along the edge of the Decovil. You will have to hold back the upper shape away from the stithcing line to achieve this.