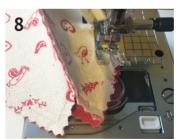

Trim a length or ribbon to 8cm and fold in half - this will be the hanging loop.

Place two shapes together with wrong sides facing. With a straight machine stitch nealy join together by sewing along the edge of the two Decovil shapes.

Place the remaining oval shape onto the two seamed pieces. With the wrong sides together stitch the third Decovil shape along the edge, positioning the stitching neatly along the edge of the Decovil. You will have to hold back the upper shape away from the stithcing line to achieve this.