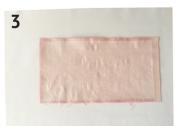

Fuse the Bondaweb adhesive side down to the wrong side of the inner fabric.

Remove the backing paper from the Bondaweb, then fuse the inner and outerfabrics together.

Lay inner fabric upwards so the Decovil shapes are visible, using pinking scissors carefully cut around the shapes 0.5cm away from the edge of the Decovil.