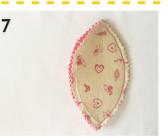

Refresh the clam and with a steam iron just free steam to achieve a nice and smooth shape. Insert the ribbon loop into the top of the clam and stitch securely into place to finish the decoration.

Press the upper and lower points to squeeze them together to open the clam - fill with a selection of sweet treats and and enjoy!