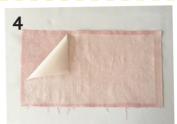

Fuse the Bondaweb adhesive side down to the wrong side of the inner fabric.

Remove the backing paper from the Bondaweb, then fuse the inner and outerfabrics together.

Lay inner fabric upwards so the Decovil shapes are visible, using pinking scissors carefully cut around the shapes 0.5cm away from the edge of the Decovil.