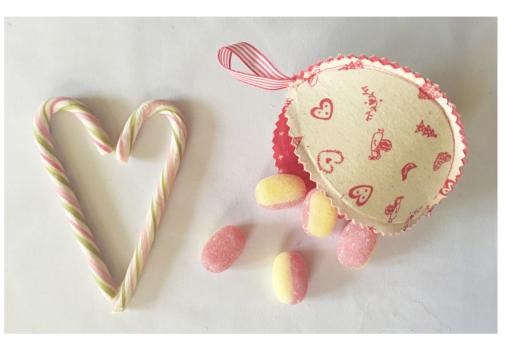

Refresh the clam and with a steam iron just free steam to achieve a nice and smooth shape. Insert the ribbon loop into the top of the clam and stitch securely into place to finish the decoration.

Press the upper and lower points to squeeze them together to open the clam - fill with a selection of sweet treats and and enjoy!