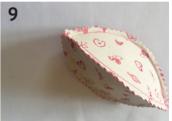

Place the remaining oval shape onto the two seamed pieces. With the wrong sides together stitch the third Decovil shape along the edge, positioning the stitching neatly along the edge of the Decovil. You will have to hold back the upper shape away from the stithcing line to achieve this.

Refresh the clam and with a steam iron just free steam to achieve a nice and smooth shape. Insert the ribbon loop into the top of the clam and stitch securely into place to finish the decoration.

Press the upper and lower points to squeeze them together to open the clam - fill with a selection of sweet treats and and enjoy!