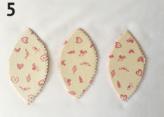

Fuse the Bondaweb adhesive side down to the wrong side of the inner fabric.

Remove the backing paper from the Bondaweb, then fuse the inner and outerfabrics together.

Lay inner fabric upwards so the Decovil shapes are visible, using pinking scissors carefully cut around the shapes 0.5cm away from the edge of the Decovil.

Trim a length or ribbon to 8cm and fold in half - this will be the hanging loop.

Place two shapes together with wrong sides facing. With a straight machine stitch nealy join together by sewing along the edge of the two Decovil shapes.