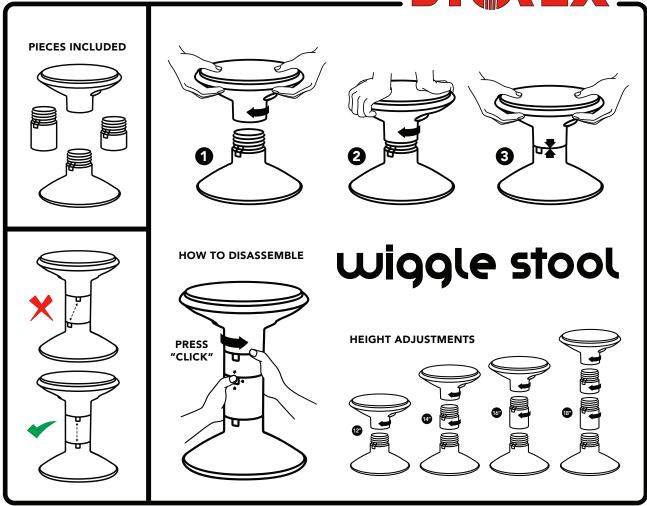

We hope you enjoy your new wiggle stool.

If you need some help assembling your wiggle stool, open the flap for easy instructions. You can also visit our site for videos and assembly instructions

www.storex.ca/wigglestool

Your wiggle stool comes with a warranty. If you have any issue, please reach out to us:

customerservice@storex.ca or (514) 745-1234

We are always happy to help. Thank you!

## **ASSEMBLY INSTRUCTIONS**







## **WARNING**

This is not a chair. This product has the intention to assist body movement. Do not stand, lean, brace or support yourself on this product. It should be used for sitting only. For safe use, the user should be able to sit unassisted on the product while keeping two feet on the ground. Use this product at your own risk. It is not intended for users with impaired ability to control balance and/or other sensorimotor functions. Use this product on a stable, even, and slip-resistant surface.

#### Warranty

This product is covered under a 90 day manufacturer limited warranty to protect against defects. Warranty does not cover normal wear and tear and/or misuse. The warranty exclusively covers only the replacement parts for the original purchaser and owner of the product. Ship