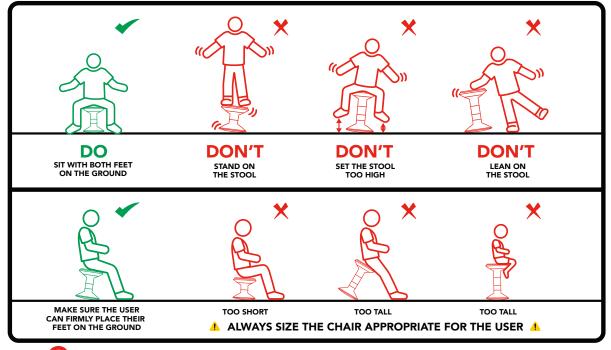

## **WARNING**

This is not a chair. This product has the intention to assist body movement. Do not stand, lean, brace or support yourself on this product. It should be used for sitting only. For safe use, the user should be able to sit unassisted on the product while keeping two feet on the ground. Use this product at your own risk. It is not intended for users with impaired ability to control balance and/or other sensorimotor functions. Use this product on a stable, even, and slip-resistant surface.

# **WARNING!**

# IMPROPER USE OF THIS PRODUCT MAY RESULT IN INJURY

USE ONLY ON SOLID, NON-SLIP, AND EVEN SURFACE

RECOMMENDED
AGE RANGE

5 - 55 YRS

MINIMUM
USER HEIGHT

42"

MAXIMUM
USER WEIGHT

250 LBS