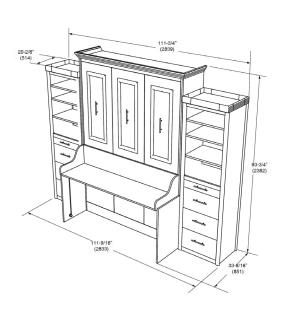

# **COVENTRY MURPHY BED W/DESK & 2 CABINETS**

The Coventry series is crafted with solid woods and veneers throughout and is finished in a deep rich walnut color. With crown moldings and solid hardware, the series adds a warm touch to any room!





OVERALL DIMENSIONS FULL

#### Closed

Dim:

106-3/16"W x 89-1/16"H x 33.5"D 2697W x 2262H x 851D (mm)



#### Opened

Dim:

106-3/16"W x 89-1/16"H x 92"D 2697W x 2262H x 2337D (mm)



54" (1372)W x 12" (305)H x 75" (1905)D Full Mattress

OVERALL DIMENSIONS QUEEN

## Closed

Dim:

111.75"W x 93.75"H x 33.5"D 2838.45W x 2382H x 851D (mm)



### Opened

Dim:

111.75"W x 93.75"H x 93-5/8"D 2839W x 2382H x 2454D (mm)



60" (1524)W x 12" (305 )H x 80" (2032)D Queen Mattress