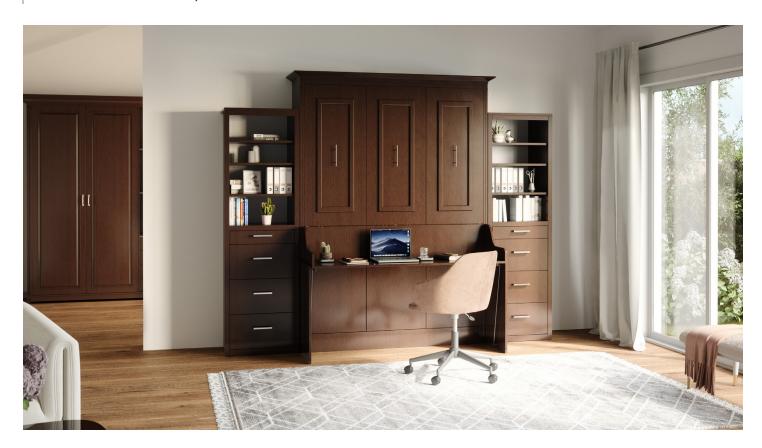

# **COVENTRY MURPHY BED W/DESK & 2 CABINETS**

The Coventry series is crafted with solid woods and veneers throughout and is finished in a deep rich walnut color. With crown moldings and solid hardware, the series adds a warm touch to any room!