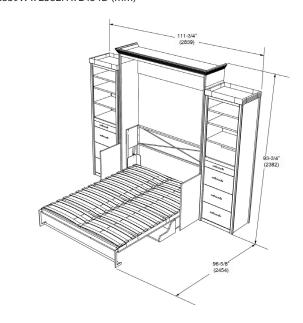

### Opened

Dim:

111.75"W x 93.75"H x 93-5/8"D 2839W x 2382H x 2454D (mm)

60" (1524)W x 12" (305 )H x 80" (2032)D Queen Mattress