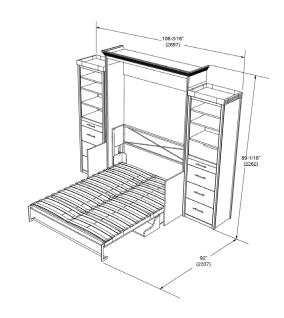

OVERALL DIMENSIONS FULL

#### Opened

Dim:

106-3/16"W x 89-1/16"H x 92"D 2697W x 2262H x 2337D (mm)

54" (1372)W x 12" (305)H x 75" (1905)D Full Mattress

OVERALL DIMENSIONS QUEEN