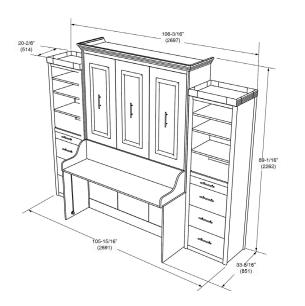

OVERALL DIMENSIONS FULL

#### Closed

Dim:

106-3/16"W x 89-1/16"H x 33.5"D 2697W x 2262H x 851D (mm)