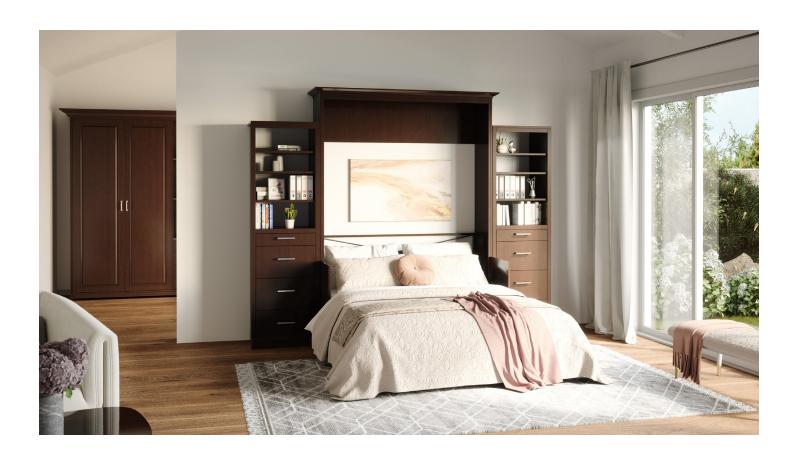

# **COVENTRY MURPHY BED W/DESK & 2 CABINETS**

The Coventry series is crafted with solid woods and veneers throughout and is finished in a deep rich walnut color. With crown moldings and solid hardware, the series adds a warm touch to any room!