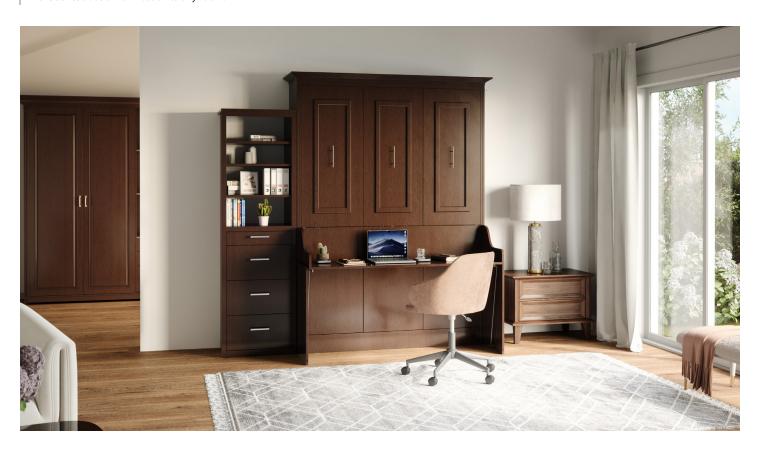

# **COVENTRY MURPHY BED W/DESK & 1 CABINET**

The Coventry series is crafted with solid woods and veneers throughout and is finished in a deep rich walnut color. With crown moldings and solid hardware, the series adds a warm touch to any room!