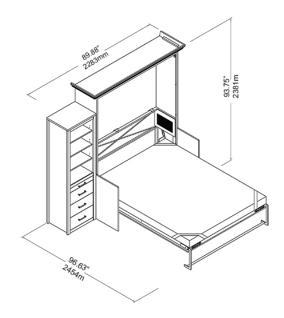

## OVERALL DIMENSIONS QUEEN

## Opened

Dim:

89.99"W x 93.75"H x 96-5/8"D 2283W x 2381H x 2454D (mm)