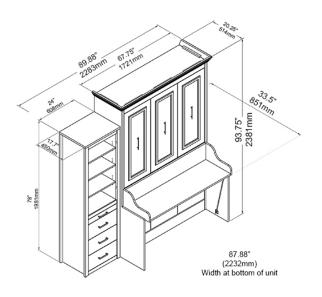

## OVERALL DIMENSIONS QUEEN

## Closed

Dim:

89.99"W x 93.75"H x33.5"D 2181.1W x 2262H x 851D (mm)