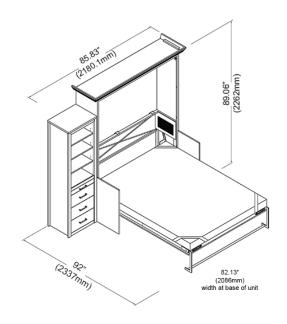

OVERALL DIMENSIONS FULL

### Opened

Dim:

85.83"W x 89.06"H x92"D 2181.1W x 2262H x 2337D (mm

54" (1372)W x 12" (305)H x 75" (1905)D Full Mattress