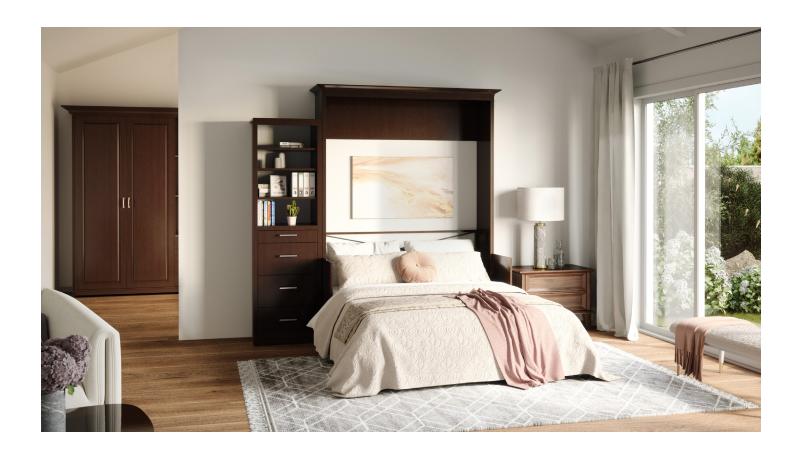

# **COVENTRY MURPHY BED W/DESK & 1 CABINET**

The Coventry series is crafted with solid woods and veneers throughout and is finished in a deep rich walnut color. With crown moldings and solid hardware, the series adds a warm touch to any room!