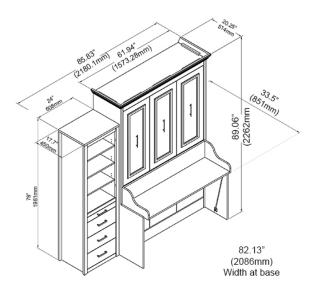

OVERALL DIMENSIONS FULL

### Closed

Dim:

85.83"W x 89.06"H x33.5"D 2181.1W x 2262H x 851D (mm)