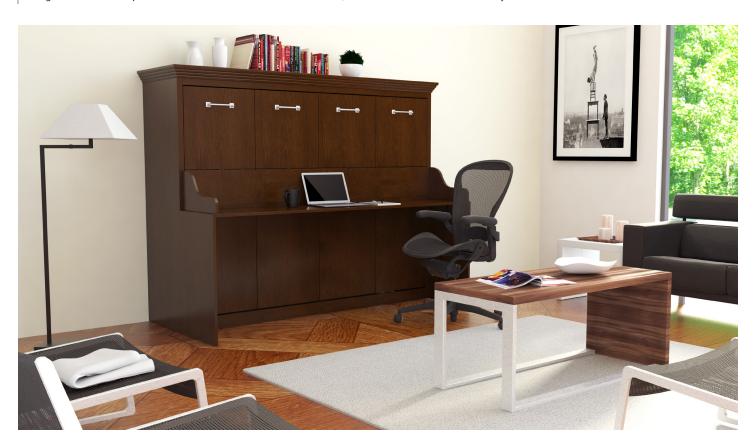

# CHAMBERLIN MURPHY BED W/DESK - LANDSCAPE

The Chamberlin series is crafted with solid woods and veneers throughout and is finished in a deep rich walnut color. With a raised headboard, crown moldings, together with a full top and solid hardware such as the deluxe handle, the series adds a warm touch to any room!