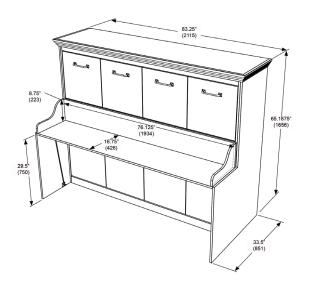

OVERALL DIMENSIONS FULL

### Closed

Dim:

83 1/4"W x 65 3/16"H x 33 1/2"D 2115W x 1656H x 851D (mm)