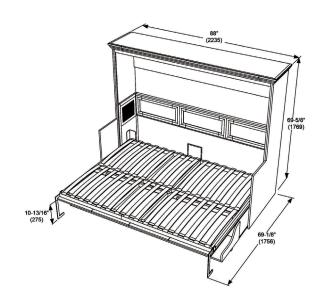

# OVERALL DIMENSIONS QUEEN

## Opened

Dim:

88"W x 68 5/8"H x 69 1/8"D 2235W x 1769H x 1758D (mm)

60" (1524)W x 12" (305 )H x 80" (2032)D Queen Mattress