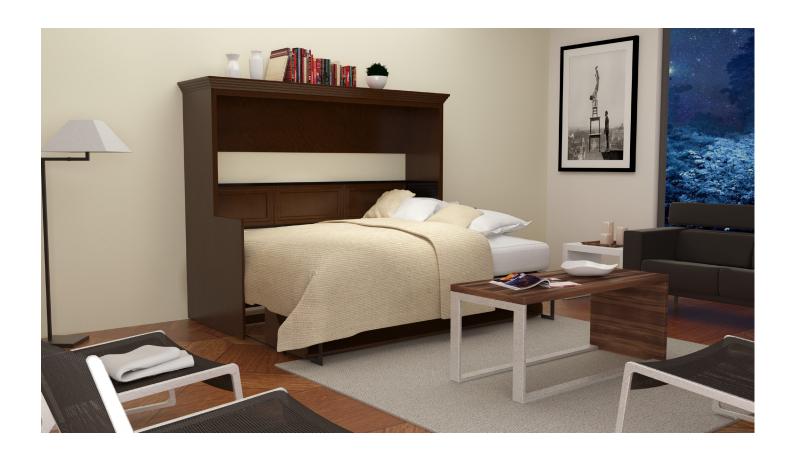

# CHAMBERLIN MURPHY BED W/DESK - LANDSCAPE

The Chamberlin series is crafted with solid woods and veneers throughout and is finished in a deep rich walnut color. With a raised headboard, crown moldings, together with a full top and solid hardware such as the deluxe handle, the series adds a warm touch to any room!