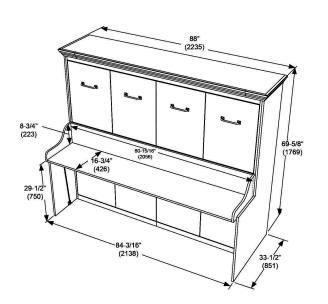

# OVERALL DIMENSIONS QUEEN

## Closed

Dim:

88"W x 69 5/8"H x 33 1/2"D 2235W x 1769H x 851D (mm)