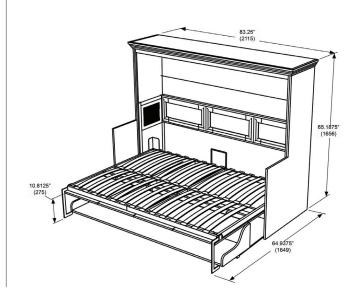

OVERALL DIMENSIONS FULL

### Opened

Dim:

83 1/4"W x 65 3/16"H x 64 15/16"D 2115W x 1656H x 1649D (mm)

54" (1372)W x 12" (305)H x 75" (1905)D Full Mattress