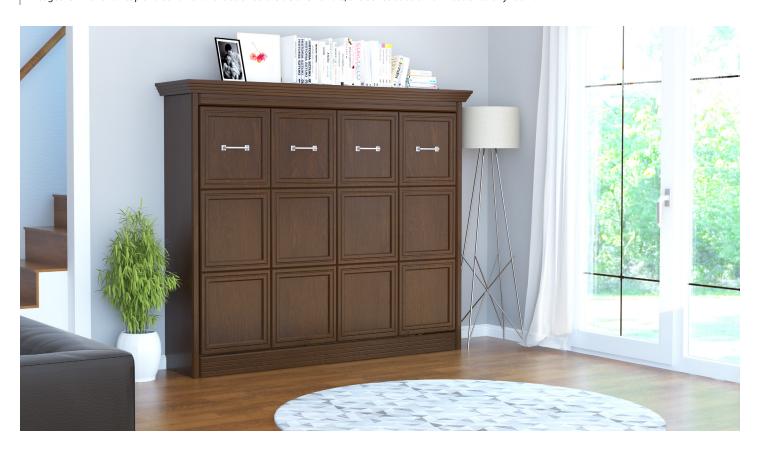

## CHAMBERLIN FULL MURPHY BED - LANDSCAPE

The Chamberlin series is crafted with solid woods and veneers throughout and is finished in a deep rich walnut color. With a raised headboard, crown moldings, together with a full top and solid hardware such as the deluxe handle, the series adds a warm touch to any room!