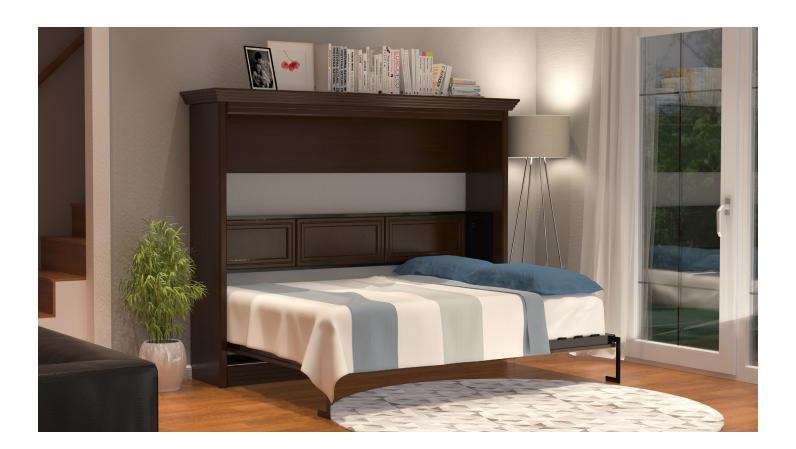

## CHAMBERLIN FULL MURPHY BED - LANDSCAPE

The Chamberlin series is crafted with solid woods and veneers throughout and is finished in a deep rich walnut color. With a raised headboard, crown moldings, together with a full top and solid hardware such as the deluxe handle, the series adds a warm touch to any room!