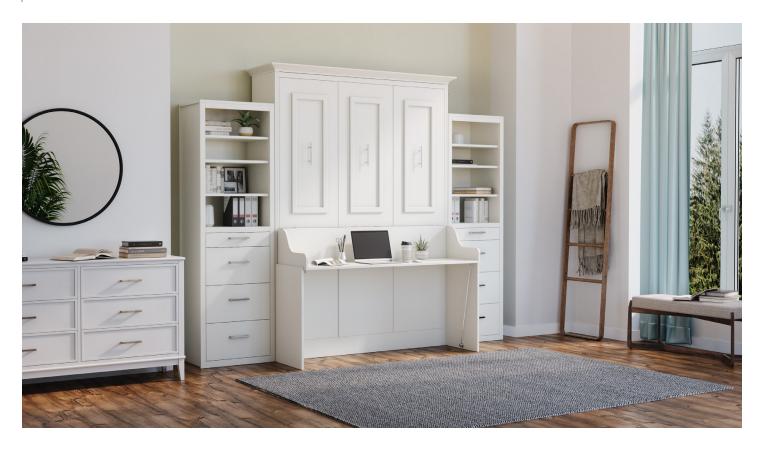

# ALEGRA MURPHY BED W/DESK & 2 CABINETS

The Alegra series is crafted with solid wood moldings and accents throughout and is finished in a matte white lacquer. The multi step finish is ultra smooth and when combined with the solid wood moldings and accents, creates a truly transitional feel.

### Closed

Dim: 111.75"W x 93.75"H x 33.5"D 2839W x 2382H x 851D (mm)

Opened

Dim: 111.75"W x 93.75"H x 93-5/8"D 2839W x 2382H x 2454D (mm)

60" (1524)W x 12" (305 )H x 80" (2032)D Queen Mattress

QUEEN