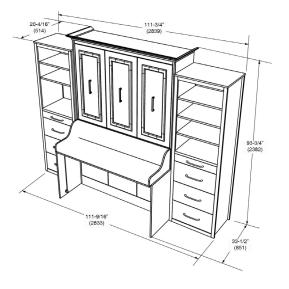

# OVERALL DIMENSIONS

### Closed

Dim: 111.75"W x 93.75"H x 33.5"D 2839W x 2382H x 851D (mm)

Opened

Dim: 111.75"W x 93.75"H x 93-5/8"D 2839W x 2382H x 2454D (mm)

60" (1524)W x 12" (305 )H x 80" (2032)D Queen Mattress

QUEEN