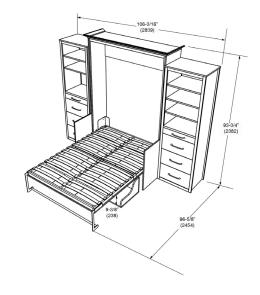

### Closed

Dim: 111.75"W x 93.75"H x 33.5"D 2839W x 2382H x 851D (mm)

Opened

Dim: 111.75"W x 93.75"H x 93-5/8"D 2839W x 2382H x 2454D (mm)

60" (1524)W x 12" (305 )H x 80" (2032)D Queen Mattress

QUEEN