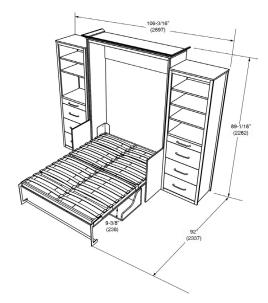

# Dim: 106-3/16" W x 89-1/16" H x 33.5" D

2697W x 2262H x 851D (mm)

## Opened

#### Dim:

106-3/16"W x 89-1/16"H x 92"D 22697W x 2262H x 2337D (mm)

# 54" (1372)W x 12" (305)H x 75" (1905)D Full Mattress