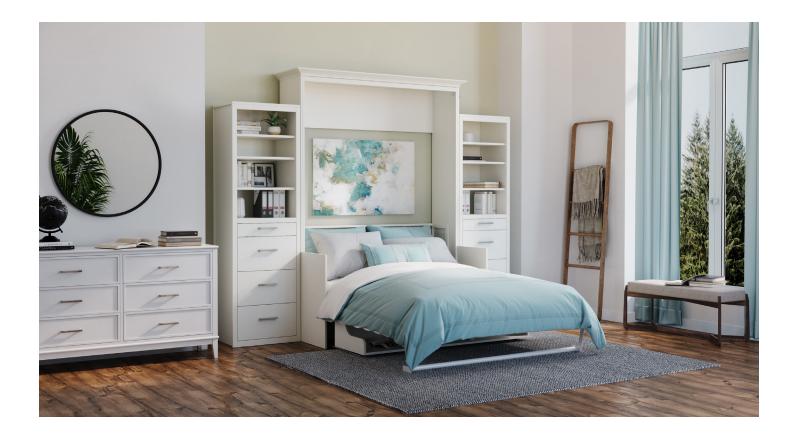

# ALEGRA MURPHY BED W/DESK & 2 CABINETS

The Alegra series is crafted with solid wood moldings and accents throughout and is finished in a matte white lacquer. The multi step finish is ultra smooth and when combined with the solid wood moldings and accents, creates a truly transitional feel.

## Opened

#### Dim:

106-3/16"W x 89-1/16"H x 92"D 22697W x 2262H x 2337D (mm)