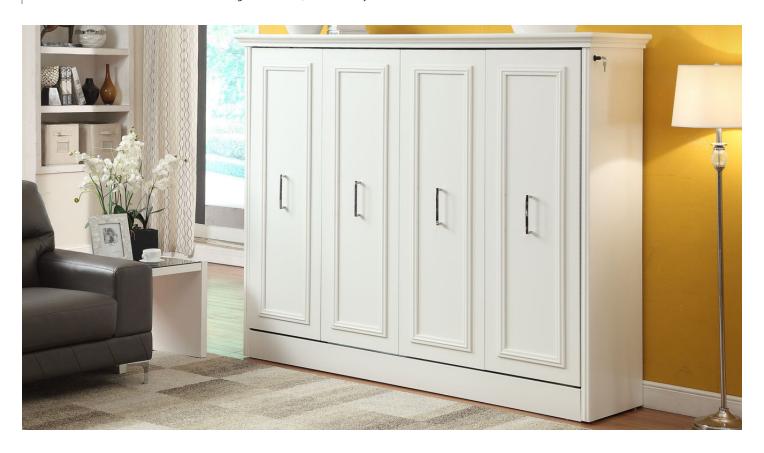

## **ALEGRA FULL MURPHY BED - LANDSCAPE**

The Alegra series is crafted with solid wood moldings and accents throughout and is finished in a matte white lacquer. The multi step finish is ultra smooth and when combined with the solid wood moldings and accents, creates a truly transitional feel.

## Closed Opened Dim: Dim: 83 11/16"W x 62 1/2"H x 19 15/16"D 83 11/16"W x 62 1/2"H x 63 9/16"D 2126W x 1588H x 506D (mm) 2126W x 1588H x 1615D (mm) 19-15/16" (506)83-11/16" 83-11/16" (2126) (2126)62-1/2" (1588)62-1/2" (1588) 8" (203) 66-7/8" (1699) 80-1/2 (2045)