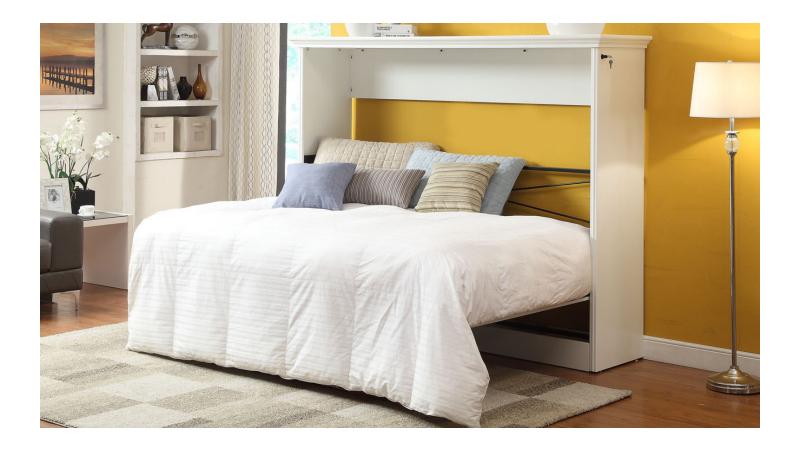

## Closed Opened Dim: Dim: 83 11/16"W x 62 1/2"H x 19 15/16"D 83 11/16"W x 62 1/2"H x 63 9/16"D 2126W x 1588H x 506D (mm) 2126W x 1588H x 1615D (mm) 19-15/16" (506)83-11/16" 83-11/16" (2126) (2126)62-1/2" (1588)62-1/2" (1588) 8" (203) 66-7/8" (1699) 80-1/2 (2045)

54" (1372)W x 12" (305)H x 75" (1905)D Full Mattress