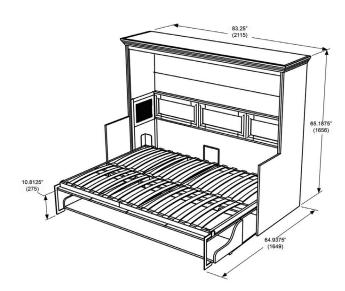

#### Opened

#### Dim: 83 1/4"W x 65 3/16"H x 64 15/16"D 2115W x 1656H x 1649D (mm)

54" (1372)W x 12" (305)H x 75" (1905)D Full Mattress