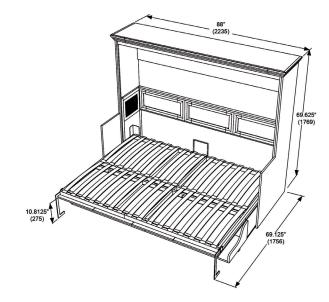

## OVERALL DIMENSIONS

Closed

Dim: 88"W x 69 5/8"H x 33 1/2"D 2235W x 1768H x 851D (mm)

Opened

Dim: 88"W x 65 3/16"H x 69 1/8"D 2235W x 1768H x 1756D (mm)

60" (1524)W x 12" (305 )H x 80" (2032)D Queen Mattress