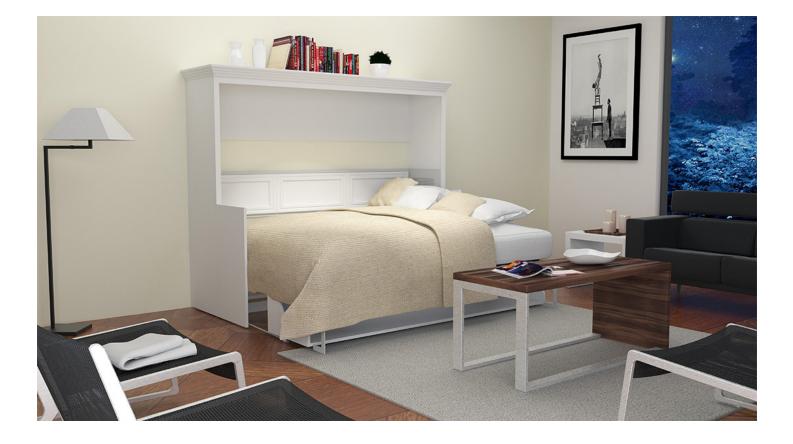

#### Opened

#### Dim: 83 1/4"W x 65 3/16"H x 64 15/16"D 2115W x 1656H x 1649D (mm)

54" (1372)W x 12" (305)H x 75" (1905)D Full Mattress