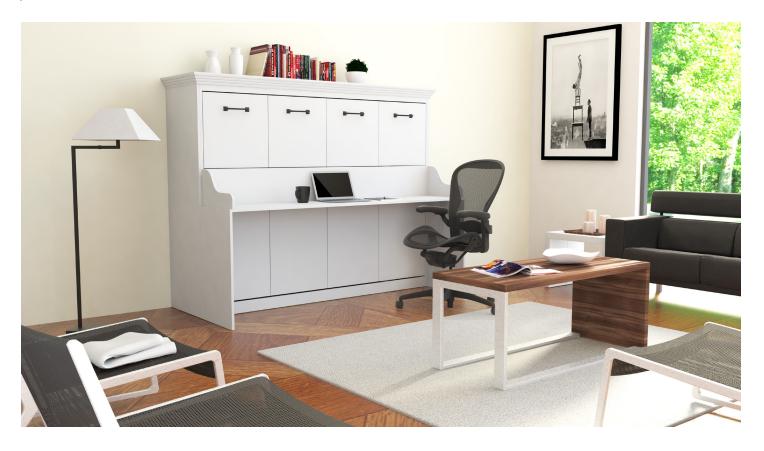

# ADONIS MURPHY BED W/DESK - LANDSCAPE

The Adonis series is crafted with solid wood moldings and accents and is finished in a matte white lacquer. Upgraded features include a raised headboard, crown moldings and deluxe handles, combined in an ultra smooth, multi-step finish.

### Closed

### Dim: 83 1/4"W x 65 3/16"H x 33 1/2"D 2115W x 1656H x 851D (mm)