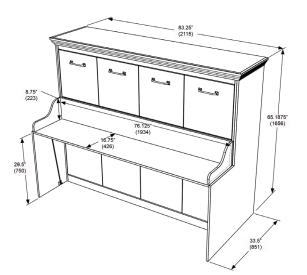

# ADONIS MURPHY BED W/DESK - LANDSCAPE

The Adonis series is crafted with solid wood moldings and accents and is finished in a matte white lacquer. Upgraded features include a raised headboard, crown moldings and deluxe handles, combined in an ultra smooth, multi-step finish.





QUEEN

### Closed

### Dim: 83 1/4"W x 65 3/16"H x 33 1/2"D 2115W x 1656H x 851D (mm)



#### Opened

#### Dim: 83 1/4"W x 65 3/16"H x 64 15/16"D 2115W x 1656H x 1649D (mm)



54" (1372)W x 12" (305)H x 75" (1905)D Full Mattress

## OVERALL DIMENSIONS

Closed

Dim: 88"W x 69 5/8"H x 33 1/2"D 2235W x 1768H x 851D (mm)



Opened

Dim: 88"W x 65 3/16"H x 69 1/8"D 2235W x 1768H x 1756D (mm)



60" (1524)W x 12" (305 )H x 80" (2032)D Queen Mattress