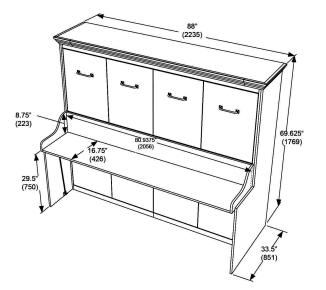

## OVERALL DIMENSIONS

Closed

Dim: 88"W x 69 5/8"H x 33 1/2"D 2235W x 1768H x 851D (mm)

Opened

Dim: 88"W x 65 3/16"H x 69 1/8"D 2235W x 1768H x 1756D (mm)

60" (1524)W x 12" (305 )H x 80" (2032)D Queen Mattress