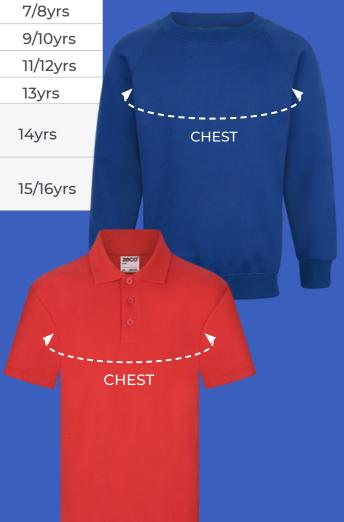

## Polos & Sweatshirts

| AGE<br>GUIDE | CHEST SIZE<br>(CM) | SIZE<br>(INCH) | SIZE<br>CHEST |
|--------------|--------------------|----------------|---------------|
| lyr          | 46cm               | 18"            | 1             |
| 2yrs         | 51cm               | 20"            | 2             |
| 2/3yrs       | 56cm               | 22"            | 2/3           |
| 3/4yrs       | 61cm               | 24"            | 3/4           |
| 5/6yrs       | 66cm               | 26"            | 5/6           |
| 7/8yrs       | 71cm               | 28"            | 7/8           |
| 9/10yrs      | 76cm               | 30"            | 9/10          |
| 11/12yrs     | 81cm               | 32"            | 11/12         |
| 13yrs        | 86cm               | 34"            | 13            |
| 14yrs        | 89cm               | 35"            | XXS           |
|              | 91cm               | 36"            | XS            |
| 15/16yrs     | 97cm               | 38"            | S             |
|              | 102cm              | 40"            | М             |
|              | 107cm              | 42"            | L             |
|              | 112cm              | 44"            | XL            |
|              | 117cm              | 46"            | XXL           |
|              | 122cm              | 48"            | 3XL           |

THESE CHARTS ARE TO BE USED AS GUIDES ONLY.

## **HOW TO MEASURE YOUR CHEST**

Wrap the tape measure under the armpits, around the fullest part of the chest making sure that the tape is level across the body. The tape measure should be snug. Not so tight that it constricts breathing, but not so loose that the tape measure slides down.