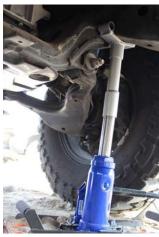

## "JACK PAD AND EXTENSION'S INTENDED TO RAISE ONLY ONE WHEEL AT A TIME"

- 1. If possible position vehicle on level ground.
- 2. Chock the wheels of the vehicle before lifting the vehicle with jack. Jack should be stable.
- 3. Install the 37M-SJR5 JACK PAD on jack ram.
- 4. Place jack under the load to center the jack pad on the axle. Jack against slowly, and check jack for stability.
- 5. Place suitable jack stand under the axle to provide additional safety.