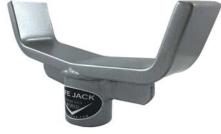

## **Specifications:**

- Fits 6 ton jacks with 1.220" 1.226" (31 - 32 mm)
- Requires 1/2" engagement of ram
- Load rating 6 tons
- Use on axles and rounds 2" 3.5" in Diameter (50-89 mm)
- Use on flat or box tubing 2" 3" wide (50-76 mm)
- Unit weight 2 LBS
- Box size 6x4x4 Inches

**Round fits: 2" - 5"** Flat fits up to: 4.4" Square fits up to: 4.4"

Safe Jack 3606 N. Swallow Ave. Ste. 200 Pasco, WA 99301 Tel: 509-735-2106 Fax: 509-272-0280 Email: info@bogert-mfg.com