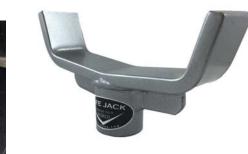

## **Specifications:**

- Fits 6 ton jacks with 1.220" 1.226" (31 - 32 mm)
- Requires 1/2" engagement of ram
- Load rating 6 tons
- Use on axles and rounds 2" 3.5" in Diameter (50-89 mm)
- Use on flat or box tubing 2" 3" wide (50-76 mm)
- Unit weight 2 LBS
- Box size 6x4x4 Inches

**Round fits: 2" - 5"** Flat fits up to: 4.4" Square fits up to: 4.4"

Safe Jack 3606 N. Swallow Ave. Ste. 200 Pasco, WA 99301 Tel: 509-735-2106 Fax: 509-272-0280 Email: info@bogert-mfg.com