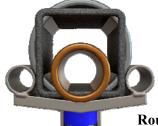

## **Specifications:**

- Fits 6 ton jacks with 1.220" 1.226" (31 - 32 mm)
- Requires 1/2" engagement of ram
- Load rating 6 tons
- Use on axles and rounds 2" 3.5" in Diameter (50-89 mm)
- Use on flat or box tubing 2" 3" wide (50-76 mm)
- Unit weight 2 LBS
- Box size 6x4x4 Inches

**Round fits: 2" - 5"** Flat fits up to: 4.4" Square fits up to: 4.4"

Safe Jack 3606 N. Swallow Ave. Ste. 200 Pasco, WA 99301 Tel: 509-735-2106 Fax: 509-272-0280 Email: info@bogert-mfg.com