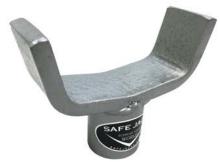

## **Specifications:**

- Fits 6 ton jacks with 1.220" 1.226" (31 32 mm)
- Requires 1/2" engagement of ram
- Load rating 6 tons
- Use on axles and rounds 2" 3.5" in Diameter (50-89 mm)
- Use on flat or box tubing 2" 3" wide (50-76 mm)
- Unit weight 2 LBS
- Box size 6x4x4 Inches

1/2"\_\_\_\_\_

Round fits: 2" - 3.5" Flat fits up to: 3" Square fits up to: 3"

Safe Jack 3606 N. Swallow Ave. Ste. 200 Pasco, WA 99301 Tel: 509-735-2106 Fax: 509-272-0280 Email: info@bogert-mfg.com