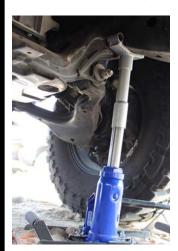

## "JACK PAD AND EXTENSION'S INTENDED TO RAISE ONLY ONE WHEEL AT A TIME"

- 1. If possible position vehicle on level ground.
- 2. Chock the wheels of the vehicle before lifting the vehicle with jack. Jack should be stable.
- 3. Install the 37M-SJR3 JACK PAD on jack ram.
- 4. Place jack under the load to center the jack pad on the axle. Jack against slowly, and check jack for stability.
- 5. Place suitable jack stand under the axle to provide additional safety.

## **Specifications:**

- Fits 6 ton jacks with 1.220" 1.226" (31 32 mm)
- Requires 1/2" engagement of ram
- Load rating 6 tons
- Use on axles and rounds 2" 3.5" in Diameter (50-89 mm)
- Use on flat or box tubing 2" 3" wide (50-76 mm)
- Unit weight 2 LBS
- Box size 6x4x4 Inches