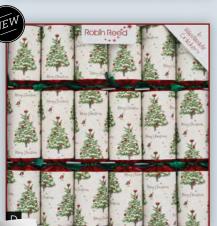

#### THE CLASSIC crackers

Each 12" cracker contains our fabulous *Piccadilly* Gift inside.

- A 62115 Deer Christmas 6 x 12" (30cm)
- **B** 61926 Festive Foliage 6 x 12" (30cm)
- C 61735 Nutcracker 6 x 12" (30cm)
- D 62405 Christmas Tree 6 x 12" (30cm)
- E 62416 Traditional Santa 6 x 12" (30cm)
- F 62415 Winter Goose 6 x 12" (30cm)
- G 62304 Holiday Time 6 x 12" (30cm)
- H 62425 Buds & Berries 6 x 12" (30cm)
- I 62237 Silver Bells 6 x 12" (30cm)
- J 62412 Sage Woodland 6 x 12" (30cm)
- K 62232 Star of Wonder 6 x 12" (30cm)
- L 62414 Red Red Robin 6 x 12" (30cm)
- M 62409 Candy Cane 6 x 12" (30cm)
- N 62428 Festive Forest