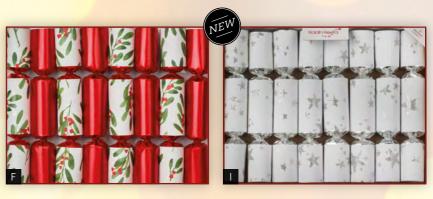

#### ALL NEW DESIGN Crackers

The ultimate in luxury table decorations.
Each 14" cracker contains our beautiful *Knightsbridge Gift*.

**A** 82212 Twinkle Star 6 x 14" (35cm)

**B** 82405 Gold Damask 6 x 14" (35cm)

**C** 82319 Frosted Forest 6 x 14" (35cm)

**D** 82404 Tartan Trees 6 x 14" (35cm)

**E** 82218 Berry Garland 6 x 14" (35cm)

**F** 82217 Joy Noel 6 x 14" (35cm)

**G** 82220 Festive Robins 6 x 14" (35cm)

**H** 82231 Olive Tree 6 x 14" (35cm)