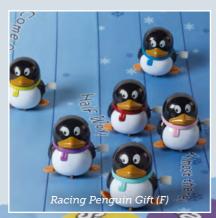

E 71914 Racing Reindeer 6 x 13" (33cm) F 71806 Racing Penguin

6 x 13" (33cm)

G 72234 Racing Robin
6 x 13" (33cm)

H 72310 Racing Santa Ho Ho Ho! 6 x 13" (33cm)

I 72311 Racing Gingerbread 6 x 13" (33cm)