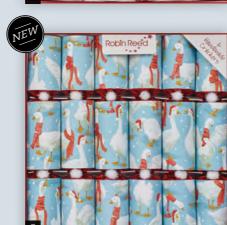

#### THE CLASSIC crackers

Each 12" cracker contains our fabulous *Piccadilly* Gift inside.

- A 62115 Deer Christmas 6 x 12" (30cm)
- **B** 61926 Festive Foliage 6 x 12" (30cm)
- C 61735 Nutcracker 6 x 12" (30cm)
- D 62405 Christmas Tree 6 x 12" (30cm)
- E 62416 Traditional Santa 6 x 12" (30cm)
- F 62415 Winter Goose 6 x 12" (30cm)
- G 62304 Holiday Time 6 x 12" (30cm)
- H 62425 Buds & Berries 6 x 12" (30cm)
- I 62237 Silver Bells 6 x 12" (30cm)
- J 62412 Sage Woodland 6 x 12" (30cm)
- K 62232 Star of Wonder 6 x 12" (30cm)
- L 62414 Red Red Robin 6 x 12" (30cm)
- M 62409 Candy Cane 6 x 12" (30cm)
- N 62428 Festive Forest

RESPONSIBLY SOURCED MATERIALS & PACKAGING

Detail of **F 62415** 

SOMETHING different

Finger Puppet Gift (A)

Cookshop Gift (E)

'Who Am I?' Game (B)

Lilly O'Briens Chocolate Gift (F)

Piccadilly Gift (C & G)