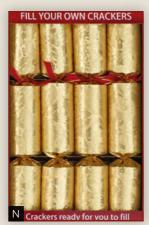

#### FILL YOUR OWN Crackers

Ready made with snaps, hats and jokes. All you need to add is your own personal gift.