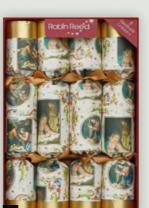

# Robin Redd

#### FILL YOUR OWN Crackers

Ready made with snaps, hats and jokes. All you need to add is your own personal gift.