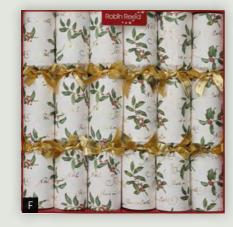

#### ALL NEW DESIGN Crackers

The ultimate in luxury table decorations.
Each 14" cracker contains our beautiful *Knightsbridge Gift*.

**A** 82212 Twinkle Star 6 x 14" (35cm)

**B** 82405 Gold Damask 6 x 14" (35cm)

**C** 82319 Frosted Forest 6 x 14" (35cm)

**D** 82404 Tartan Trees 6 x 14" (35cm)

**E** 82218 Berry Garland 6 x 14" (35cm)

**F** 82217 Joy Noel 6 x 14" (35cm)

**G** 82220 Festive Robins 6 x 14" (35cm)

**H** 82231 Olive Tree 6 x 14" (35cm)