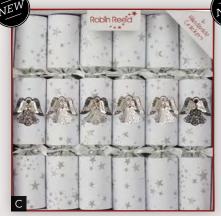

#### ALL NEW DESIGN Crackers

The ultimate in luxury table decorations.
Each 14" cracker contains our beautiful *Knightsbridge Gift*.

**A** 82212 Twinkle Star 6 x 14" (35cm)

**B** 82405 Gold Damask 6 x 14" (35cm)

**C** 82319 Frosted Forest 6 x 14" (35cm)

**D** 82404 Tartan Trees 6 x 14" (35cm)

**E** 82218 Berry Garland 6 x 14" (35cm)

**F** 82217 Joy Noel 6 x 14" (35cm)

**G** 82220 Festive Robins 6 x 14" (35cm)

**H** 82231 Olive Tree 6 x 14" (35cm)