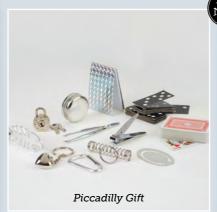

#### THE CLASSIC crackers

Each 12" cracker contains our fabulous *Piccadilly* Gift inside.

- A 62115 Deer Christmas 6 x 12" (30cm)
- **B** 61926 Festive Foliage 6 x 12" (30cm)
- C 61735 Nutcracker 6 x 12" (30cm)
- D 62405 Christmas Tree 6 x 12" (30cm)
- E 62416 Traditional Santa 6 x 12" (30cm)
- F 62415 Winter Goose 6 x 12" (30cm)
- G 62304 Holiday Time 6 x 12" (30cm)
- H 62425 Buds & Berries 6 x 12" (30cm)
- I 62237 Silver Bells 6 x 12" (30cm)
- J 62412 Sage Woodland 6 x 12" (30cm)
- K 62232 Star of Wonder 6 x 12" (30cm)
- L 62414 Red Red Robin 6 x 12" (30cm)
- M 62409 Candy Cane 6 x 12" (30cm)
- N 62428 Festive Forest

RESPONSIBLY SOURCED MATERIALS & PACKAGING

Detail of **F 62415** 

SOMETHING different

Finger Puppet Gift (A)

Cookshop Gift (E)

'Who Am I?' Game (B)

Lilly O'Briens Chocolate Gift (F)

Piccadilly Gift (C & G)