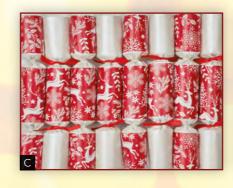

#### THE CLASSIC crackers

Each 12" cracker contains our fabulous *Piccadilly* Gift inside.

- A 62115 Deer Christmas 6 x 12" (30cm)
- **B** 61926 Festive Foliage 6 x 12" (30cm)
- C 61735 Nutcracker 6 x 12" (30cm)
- D 62405 Christmas Tree 6 x 12" (30cm)
- E 62416 Traditional Santa 6 x 12" (30cm)
- F 62415 Winter Goose 6 x 12" (30cm)
- G 62304 Holiday Time 6 x 12" (30cm)
- H 62425 Buds & Berries 6 x 12" (30cm)
- I 62237 Silver Bells 6 x 12" (30cm)
- J 62412 Sage Woodland 6 x 12" (30cm)
- K 62232 Star of Wonder 6 x 12" (30cm)
- L 62414 Red Red Robin 6 x 12" (30cm)
- M 62409 Candy Cane 6 x 12" (30cm)
- N 62428 Festive Forest