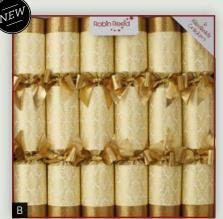

#### ALL NEW DESIGN Crackers

The ultimate in luxury table decorations.
Each 14" cracker contains our beautiful *Knightsbridge Gift*.

**A** 82212 Twinkle Star 6 x 14" (35cm)

**B** 82405 Gold Damask 6 x 14" (35cm)