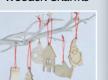

#### CHRISTMAS naturally

Each cracker contains a sustainably sourced gift.

B 62243 Floral Nature 6 x 12" (30cm)

C 62230 Ho! Ho! Ho! 6 x 12" (30cm)

D 62236 Gingerbread 6 x 12" (30cm)

E 62216 Santa Game Cards 6 x 12" (30cm)

F 62212 Reindeer

6 x 12" (30cm)

**G** 62144 Paper Decorations

6 x 12" (30cm)

H 62234 Snowflakes 6 x 12" (30cm)

I 62329 Nutcracker Script

6 x 12" (30cm)

Ready to fill with your own gift