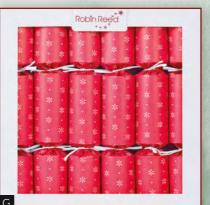

#### CHRISTMAS naturally

Each cracker contains a sustainably sourced gift.

B 62243 Floral Nature 6 x 12" (30cm)

C 62230 Ho! Ho! Ho! 6 x 12" (30cm)

D 62236 Gingerbread 6 x 12" (30cm)

E 62216 Santa Game Cards 6 x 12" (30cm)

F 62212 Reindeer

6 x 12" (30cm)

**G** 62144 Paper Decorations

6 x 12" (30cm)

H 62234 Snowflakes 6 x 12" (30cm)

I 62329 Nutcracker Script

6 x 12" (30cm)

Ready to fill with your own gift