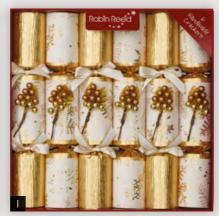

#### ALL NEW DESIGN Crackers

The ultimate in luxury table decorations.
Each 14" cracker contains our beautiful *Knightsbridge Gift*.

**A** 82212 Twinkle Star 6 x 14" (35cm)

**B** 82405 Gold Damask 6 x 14" (35cm)