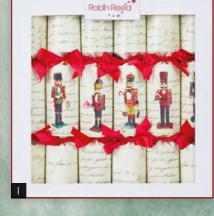

D 61701 Traditional Nutcracker

6 x 12" (30cm)

E 62305 Santa & Sleigh 6 x 12" (30cm)

F 62302 Gold Spots 6 x 12" (30cm)

G 62201 London Sights

6 x 12" (30cm)

H 62231 Vintage Nutcracker

6 x 12" (30cm)