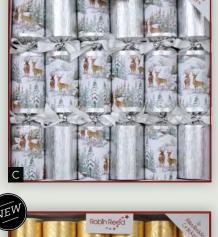

#### THE CLASSIC crackers

Each 12" cracker contains our fabulous *Piccadilly* Gift inside.

- A 62115 Deer Christmas 6 x 12" (30cm)
- **B** 61926 Festive Foliage 6 x 12" (30cm)
- C 61735 Nutcracker 6 x 12" (30cm)
- D 62405 Christmas Tree 6 x 12" (30cm)
- E 62416 Traditional Santa 6 x 12" (30cm)
- F 62415 Winter Goose 6 x 12" (30cm)
- G 62304 Holiday Time 6 x 12" (30cm)
- H 62425 Buds & Berries 6 x 12" (30cm)
- I 62237 Silver Bells 6 x 12" (30cm)
- J 62412 Sage Woodland 6 x 12" (30cm)
- K 62232 Star of Wonder 6 x 12" (30cm)
- L 62414 Red Red Robin 6 x 12" (30cm)
- M 62409 Candy Cane 6 x 12" (30cm)
- N 62428 Festive Forest