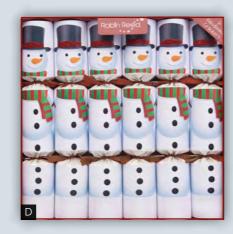

#### CHRISTMAS naturally

Each cracker contains a sustainably sourced gift.

B 62243 Floral Nature 6 x 12" (30cm)

C 62230 Ho! Ho! Ho! 6 x 12" (30cm)

D 62236 Gingerbread 6 x 12" (30cm)

E 62216 Santa Game Cards 6 x 12" (30cm)

F 62212 Reindeer

6 x 12" (30cm)

**G** 62144 Paper Decorations

6 x 12" (30cm)

H 62234 Snowflakes 6 x 12" (30cm)

I 62329 Nutcracker Script

6 x 12" (30cm)

Ready to fill with your own gift