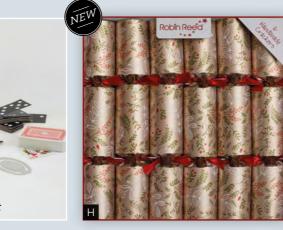

#### ALL NEW DESIGN Crackers

The ultimate in luxury table decorations.
Each 14" cracker contains our beautiful *Knightsbridge Gift*.

**A** 82212 Twinkle Star 6 x 14" (35cm)

**B** 82405 Gold Damask 6 x 14" (35cm)

**C** 82319 Frosted Forest 6 x 14" (35cm)

**D** 82404 Tartan Trees 6 x 14" (35cm)

**E** 82218 Berry Garland 6 x 14" (35cm)

**F** 82217 Joy Noel 6 x 14" (35cm)

**G** 82220 Festive Robins 6 x 14" (35cm)

**H** 82231 Olive Tree 6 x 14" (35cm)