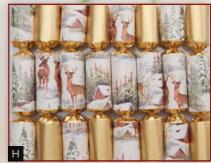

#### THE CLASSIC crackers

Each 12" cracker contains our fabulous *Piccadilly* Gift inside.

- A 62115 Deer Christmas 6 x 12" (30cm)
- **B** 61926 Festive Foliage 6 x 12" (30cm)
- C 61735 Nutcracker 6 x 12" (30cm)
- D 62405 Christmas Tree 6 x 12" (30cm)
- E 62416 Traditional Santa 6 x 12" (30cm)
- F 62415 Winter Goose 6 x 12" (30cm)
- G 62304 Holiday Time 6 x 12" (30cm)
- H 62425 Buds & Berries 6 x 12" (30cm)
- I 62237 Silver Bells 6 x 12" (30cm)
- J 62412 Sage Woodland 6 x 12" (30cm)
- K 62232 Star of Wonder 6 x 12" (30cm)
- L 62414 Red Red Robin 6 x 12" (30cm)
- M 62409 Candy Cane 6 x 12" (30cm)
- N 62428 Festive Forest