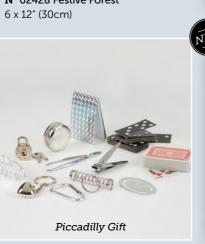

#### THE CLASSIC crackers

Each 12" cracker contains our fabulous *Piccadilly* Gift inside.

- A 62115 Deer Christmas 6 x 12" (30cm)
- **B** 61926 Festive Foliage 6 x 12" (30cm)
- C 61735 Nutcracker 6 x 12" (30cm)
- D 62405 Christmas Tree 6 x 12" (30cm)
- E 62416 Traditional Santa 6 x 12" (30cm)
- F 62415 Winter Goose 6 x 12" (30cm)
- G 62304 Holiday Time 6 x 12" (30cm)
- H 62425 Buds & Berries 6 x 12" (30cm)
- I 62237 Silver Bells 6 x 12" (30cm)
- J 62412 Sage Woodland 6 x 12" (30cm)
- K 62232 Star of Wonder 6 x 12" (30cm)
- L 62414 Red Red Robin 6 x 12" (30cm)
- M 62409 Candy Cane 6 x 12" (30cm)
- N 62428 Festive Forest

RESPONSIBLY SOURCED MATERIALS & PACKAGING

Detail of **F 62415** 

SOMETHING different

Finger Puppet Gift (A)

Cookshop Gift (E)

'Who Am I?' Game (B)

Lilly O'Briens Chocolate Gift (F)

Piccadilly Gift (C & G)