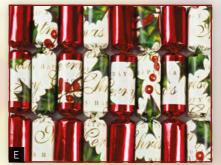

#### THE CLASSIC crackers

Each 12" cracker contains our fabulous *Piccadilly* Gift inside.

- A 62115 Deer Christmas 6 x 12" (30cm)
- **B** 61926 Festive Foliage 6 x 12" (30cm)
- C 61735 Nutcracker 6 x 12" (30cm)
- D 62405 Christmas Tree 6 x 12" (30cm)
- E 62416 Traditional Santa 6 x 12" (30cm)
- F 62415 Winter Goose 6 x 12" (30cm)
- G 62304 Holiday Time 6 x 12" (30cm)
- H 62425 Buds & Berries 6 x 12" (30cm)
- I 62237 Silver Bells 6 x 12" (30cm)
- J 62412 Sage Woodland 6 x 12" (30cm)
- K 62232 Star of Wonder 6 x 12" (30cm)
- L 62414 Red Red Robin 6 x 12" (30cm)
- M 62409 Candy Cane 6 x 12" (30cm)
- N 62428 Festive Forest