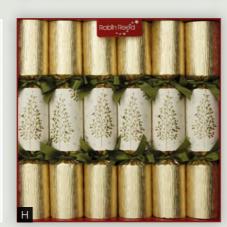

**C** 82319 Frosted Forest 6 x 14" (35cm)

**D** 82404 Tartan Trees 6 x 14" (35cm)

**E** 82218 Berry Garland 6 x 14" (35cm)

**F** 82217 Joy Noel 6 x 14" (35cm)

**G** 82220 Festive Robins 6 x 14" (35cm)

**H** 82231 Olive Tree 6 x 14" (35cm)