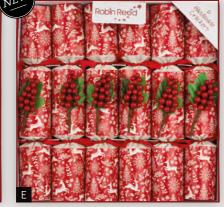

**C** 82319 Frosted Forest 6 x 14" (35cm)

**D** 82404 Tartan Trees 6 x 14" (35cm)

**E** 82218 Berry Garland 6 x 14" (35cm)

**F** 82217 Joy Noel 6 x 14" (35cm)

**G** 82220 Festive Robins 6 x 14" (35cm)

**H** 82231 Olive Tree 6 x 14" (35cm)