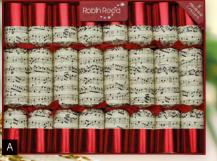

#### THE ORIGINAL MUSIC crackers

Each cracker contains a different musical note and a numbered badge.

B 52118 Concerto Fanfare 8 x 10" (25cm)

C 52311 Concerto Holly 8 x 10" (25cm)

D 71708 Chime Bars 8 x 13" (33cm)