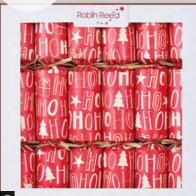

#### CHRISTMAS naturally

Each cracker contains a sustainably sourced gift.

B 62243 Floral Nature 6 x 12" (30cm)

C 62230 Ho! Ho! Ho! 6 x 12" (30cm)

D 62236 Gingerbread 6 x 12" (30cm)

E 62216 Santa Game Cards 6 x 12" (30cm)