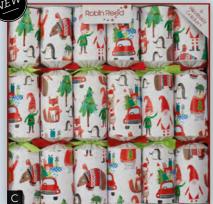

8 x 12" (30cm)
- **M** 61202 Bows & Berries 8 x 12" (30cm)
- **N** 61203 Decadence Gold 8 x 12" (30cm)
- O 5025 12 Days of Christmas 12 x 10" (25cm)
- **P** 52411 12 Days Stars 12 x 10" (25cm)



#### CHRISTMAS naturally

Each cracker contains a sustainably sourced gift.















B 62243 Floral Nature 6 x 12" (30cm)

C 62230 Ho! Ho! Ho! 6 x 12" (30cm)

D 62236 Gingerbread 6 x 12" (30cm)

E 62216 Santa Game Cards 6 x 12" (30cm)

F 62212 Reindeer

6 x 12" (30cm)

**G** 62144 Paper Decorations

6 x 12" (30cm)

H 62234 Snowflakes 6 x 12" (30cm)

I 62329 Nutcracker Script

6 x 12" (30cm)



Ready to fill with your own gift



















## FUN RACING Crackers

Each cracker contains a crazy wind up racing character and each box includes a race track ready for hours of fun!































**C** 72403 Racing Elf 6 x 13" (33cm)

**D** 72136 Racing Snowman 6 x 13" (33cm)

E 71914 Racing Reindeer 6 x 13" (33cm) F 71806 Racing Penguin

6 x 13" (33cm)

G 72234 Racing Robin
6 x 13" (33cm)

H 72310 Racing Santa Ho Ho Ho! 6 x 13" (33cm)

I 72311 Racing Gingerbread 6 x 13" (33cm)





#### THE ORIGINAL MUSIC crackers

Each cracker contains a different musical note and a numbered badge.









B 52118 Concerto Fanfare 8 x 10" (25cm)

C 52311 Concerto Holly 8 x 10" (25cm)

D 71708 Chime Bars 8 x 13" (33cm)

E 62118 Concerto Fanfare

8 x 12" (30cm)

F 788 Hand Bells

8 x 14" (35cm)











## MINI TREE Crackers

The ideal cracker to help decorate your festive tree. Each miniature handmade cracker contains a snap, joke, trivia question and game of charades.