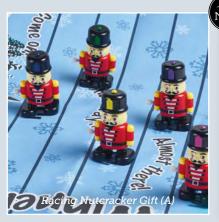

## FUN RACING Crackers

Each cracker contains a crazy wind up racing character and each box includes a race track ready for hours of fun!

**C** 72403 Racing Elf 6 x 13" (33cm)

**D** 72136 Racing Snowman 6 x 13" (33cm)

E 71914 Racing Reindeer 6 x 13" (33cm) F 71806 Racing Penguin

6 x 13" (33cm)

G 72234 Racing Robin
6 x 13" (33cm)

H 72310 Racing Santa Ho Ho Ho! 6 x 13" (33cm)

I 72311 Racing Gingerbread 6 x 13" (33cm)