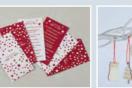

#### CHRISTMAS naturally

Each cracker contains a sustainably sourced gift.

B 62243 Floral Nature 6 x 12" (30cm)

C 62230 Ho! Ho! Ho! 6 x 12" (30cm)

D 62236 Gingerbread 6 x 12" (30cm)

E 62216 Santa Game Cards 6 x 12" (30cm)

F 62212 Reindeer

6 x 12" (30cm)

**G** 62144 Paper Decorations

6 x 12" (30cm)

H 62234 Snowflakes 6 x 12" (30cm)

I 62329 Nutcracker Script

6 x 12" (30cm)

Ready to fill with your own gift