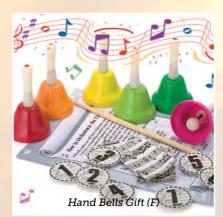

own gift



















## FUN RACING Crackers

Each cracker contains a crazy wind up racing character and each box includes a race track ready for hours of fun!































**C** 72403 Racing Elf 6 x 13" (33cm)

**D** 72136 Racing Snowman 6 x 13" (33cm)

E 71914 Racing Reindeer 6 x 13" (33cm) F 71806 Racing Penguin

6 x 13" (33cm)

G 72234 Racing Robin
6 x 13" (33cm)

H 72310 Racing Santa Ho Ho Ho! 6 x 13" (33cm)

I 72311 Racing Gingerbread 6 x 13" (33cm)





#### THE ORIGINAL MUSIC crackers

Each cracker contains a different musical note and a numbered badge.









B 52118 Concerto Fanfare 8 x 10" (25cm)

C 52311 Concerto Holly 8 x 10" (25cm)

D 71708 Chime Bars 8 x 13" (33cm)

E 62118 Concerto Fanfare

8 x 12" (30cm)

F 788 Hand Bells

8 x 14" (35cm)











## MINI TREE Crackers

The ideal cracker to help decorate your festive tree. Each miniature handmade cracker contains a snap, joke, trivia question and game of charades.















- A 12026 Festive Foliage 8 x 6" (15cm)
- B 12105 Toy Town 8 x 6" (15cm)
- C 12218 Scandi Stag 8 x 6" (15cm)

- D 1006 Spode 8 x 6" (15cm)
- E 128 Bows & Berries 8 x 6" (15cm)
- F 12216 Jolly Holly 8 x 6" (15cm)

- G 12403 Silver Sparkle 8 x 6" (15cm)
- H 12115 Deer Christmas 8 x 6" (15cm)
- I 12401 Silver Glitter Star 8 x 6" (15cm)