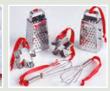

RESPONSIBLY SOURCED MATERIALS & PACKAGING

Detail of **F 62415** 

SOMETHING different

Finger Puppet Gift (A)

Cookshop Gift (E)

'Who Am I?' Game (B)

Lilly O'Briens Chocolate Gift (F)

Piccadilly Gift (C & G)

Nutcracker Gift (D & H)

Miniature Spirit Bottles Gift (I)

Glitter Trees Gift (L)

NO SINGLE USE plastics

Magic Tricks Gift (J)

Nativity Figurine Gift (K)

A 62105 Toy Town 6 x 12" (30cm)

C 62215 London Guards 6 x 12" (30cm)