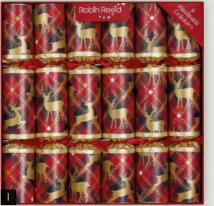

# Robin Redd

#### FILL YOUR OWN Crackers

Ready made with snaps, hats and jokes. All you need to add is your own personal gift.