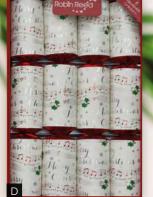

#### THE ORIGINAL MUSIC crackers

Each cracker contains a different musical note and a numbered badge.

B 52118 Concerto Fanfare 8 x 10" (25cm)

C 52311 Concerto Holly 8 x 10" (25cm)

D 71708 Chime Bars 8 x 13" (33cm)