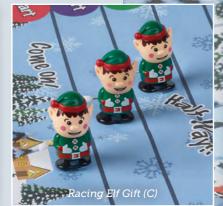

## FUN RACING Crackers

Each cracker contains a crazy wind up racing character and each box includes a race track ready for hours of fun!

**C** 72403 Racing Elf 6 x 13" (33cm)

**D** 72136 Racing Snowman 6 x 13" (33cm)

E 71914 Racing Reindeer 6 x 13" (33cm) F 71806 Racing Penguin

6 x 13" (33cm)

G 72234 Racing Robin
6 x 13" (33cm)

H 72310 Racing Santa Ho Ho Ho! 6 x 13" (33cm)

I 72311 Racing Gingerbread 6 x 13" (33cm)