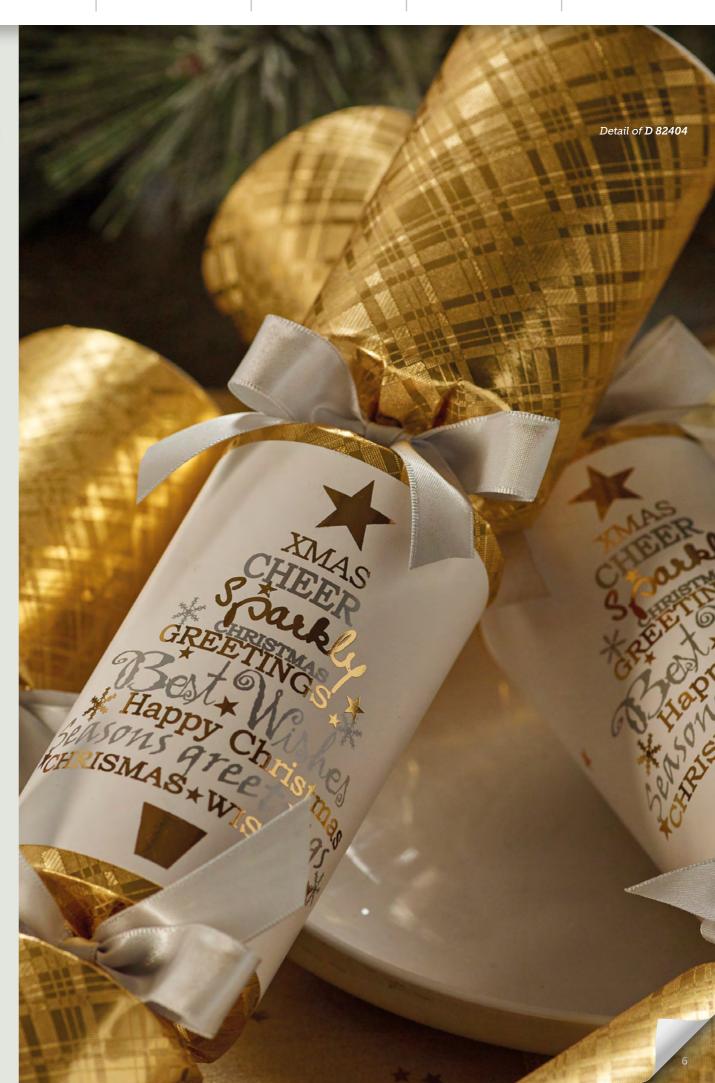

**C** 82319 Frosted Forest 6 x 14" (35cm)

**D** 82404 Tartan Trees 6 x 14" (35cm)

**E** 82218 Berry Garland 6 x 14" (35cm)

**F** 82217 Joy Noel 6 x 14" (35cm)

**G** 82220 Festive Robins 6 x 14" (35cm)

**H** 82231 Olive Tree 6 x 14" (35cm)