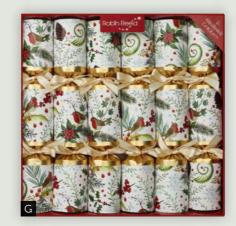

**C** 82319 Frosted Forest 6 x 14" (35cm)

**D** 82404 Tartan Trees 6 x 14" (35cm)

**E** 82218 Berry Garland 6 x 14" (35cm)

**F** 82217 Joy Noel 6 x 14" (35cm)

**G** 82220 Festive Robins 6 x 14" (35cm)

**H** 82231 Olive Tree 6 x 14" (35cm)