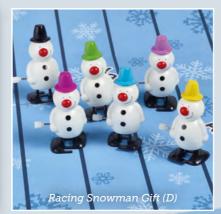

## FUN RACING Crackers

Each cracker contains a crazy wind up racing character and each box includes a race track ready for hours of fun!

**C** 72403 Racing Elf 6 x 13" (33cm)

**D** 72136 Racing Snowman 6 x 13" (33cm)