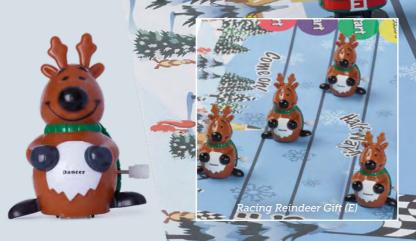

## FUN RACING Crackers

Each cracker contains a crazy wind up racing character and each box includes a race track ready for hours of fun!

**C** 72403 Racing Elf 6 x 13" (33cm)

**D** 72136 Racing Snowman 6 x 13" (33cm)

E 71914 Racing Reindeer 6 x 13" (33cm) F 71806 Racing Penguin

6 x 13" (33cm)

G 72234 Racing Robin
6 x 13" (33cm)

H 72310 Racing Santa Ho Ho Ho! 6 x 13" (33cm)

I 72311 Racing Gingerbread 6 x 13" (33cm)