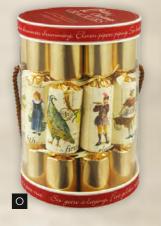

### easy to display drum

This unique drum features a design illustrating the 12 days of Christmas.

Each cracker contains a joke, hat, trivia and 'Who Am I?' game.

- **A** 628 Bows & Berries 12 x 12" (30cm)
- **B** 61715 Father Christmas 12 x 12" (30cm)
- **C** 62407 Green Pine Tree 12 x 12" (30cm)
- **D** 62420 Silver Forest 12 x 12" (30cm)
- **E** 62408 Christmas Carol 12 x 12" (30cm)
- **F** 62406 Snowflakes 12 x 12" (30cm)
- **G** 62320 Fresh Berry 12 x 12" (30cm)
- **H 62207 Tree Flakes** 12 x 12" (30cm)
- I 62326 Gold Robin 12 x 12" (30cm)
- **J** 62219 Gold Joyeux Noel 12 x 12" (30cm)
- **K** 62325 Silver Tree Flakes 12 x 12" (30cm)
- **L** 62430 Red & Cream Stars 8 x 12" (30cm)
- **M** 61202 Bows & Berries 8 x 12" (30cm)
- **N** 61203 Decadence Gold 8 x 12" (30cm)
- O 5025 12 Days of Christmas 12 x 10" (25cm)
- **P** 52411 12 Days Stars 12 x 10" (25cm)