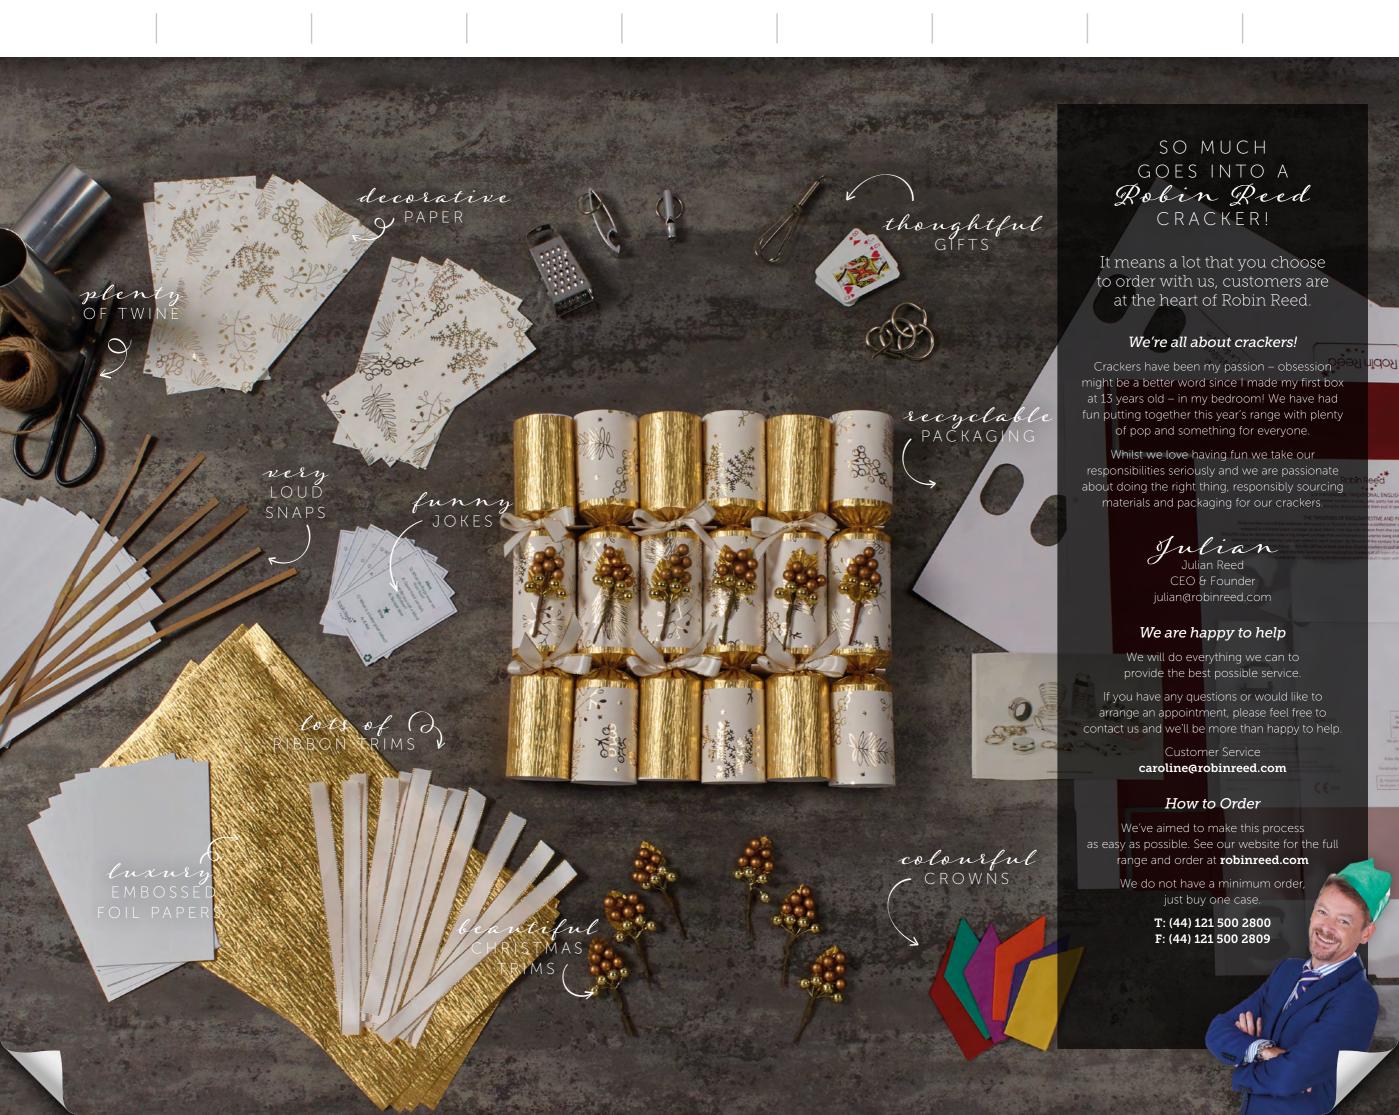

RESPONSIBLY SOURCED MATERIALS & PACKAGING

Detail of **F 62415** 

SOMETHING different

Finger Puppet Gift (A)

Cookshop Gift (E)

'Who Am I?' Game (B)

Lilly O'Briens Chocolate Gift (F)

Piccadilly Gift (C & G)

Nutcracker Gift (D & H)

Miniature Spirit Bottles Gift (I)

Glitter Trees Gift (L)

NO SINGLE USE plastics

Magic Tricks Gift (J)

Nativity Figurine Gift (K)

A 62105 Toy Town 6 x 12" (30cm)

C 62215 London Guards 6 x 12" (30cm)