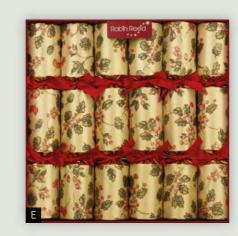

**C** 82319 Frosted Forest 6 x 14" (35cm)

**D** 82404 Tartan Trees 6 x 14" (35cm)

**E** 82218 Berry Garland 6 x 14" (35cm)

**F** 82217 Joy Noel 6 x 14" (35cm)

**G** 82220 Festive Robins 6 x 14" (35cm)

**H** 82231 Olive Tree 6 x 14" (35cm)