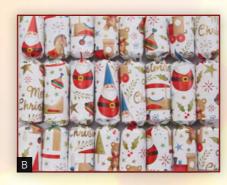

#### ALL NEW DESIGN Crackers

The ultimate in luxury table decorations.
Each 14" cracker contains our beautiful *Knightsbridge Gift*.

**A** 82212 Twinkle Star 6 x 14" (35cm)

**B** 82405 Gold Damask 6 x 14" (35cm)