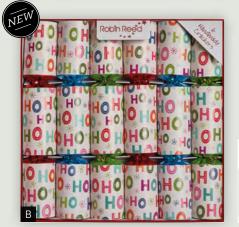

#### CHRISTMAS naturally

Each cracker contains a sustainably sourced gift.

B 62243 Floral Nature 6 x 12" (30cm)

C 62230 Ho! Ho! Ho! 6 x 12" (30cm)

D 62236 Gingerbread 6 x 12" (30cm)

E 62216 Santa Game Cards 6 x 12" (30cm)