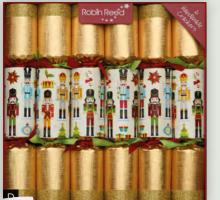

#### THE CLASSIC crackers

Each 12" cracker contains our fabulous *Piccadilly* Gift inside.

- A 62115 Deer Christmas 6 x 12" (30cm)
- **B** 61926 Festive Foliage 6 x 12" (30cm)
- C 61735 Nutcracker 6 x 12" (30cm)
- D 62405 Christmas Tree 6 x 12" (30cm)
- E 62416 Traditional Santa 6 x 12" (30cm)
- F 62415 Winter Goose 6 x 12" (30cm)
- G 62304 Holiday Time 6 x 12" (30cm)
- H 62425 Buds & Berries 6 x 12" (30cm)
- I 62237 Silver Bells 6 x 12" (30cm)
- J 62412 Sage Woodland 6 x 12" (30cm)
- K 62232 Star of Wonder 6 x 12" (30cm)
- L 62414 Red Red Robin 6 x 12" (30cm)
- M 62409 Candy Cane 6 x 12" (30cm)
- N 62428 Festive Forest