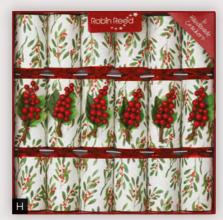

#### CHRISTMAS naturally

Each cracker contains a sustainably sourced gift.

B 62243 Floral Nature 6 x 12" (30cm)

C 62230 Ho! Ho! Ho! 6 x 12" (30cm)

D 62236 Gingerbread 6 x 12" (30cm)

E 62216 Santa Game Cards 6 x 12" (30cm)

F 62212 Reindeer

6 x 12" (30cm)

**G** 62144 Paper Decorations

6 x 12" (30cm)

H 62234 Snowflakes 6 x 12" (30cm)

I 62329 Nutcracker Script

6 x 12" (30cm)

Ready to fill with your own gift