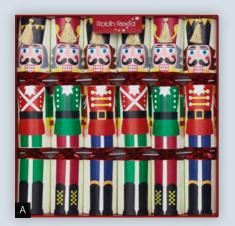

Nutcracker Gift (D & H)

Miniature Spirit Bottles Gift (I)

Glitter Trees Gift (L)

NO SINGLE USE plastics

Magic Tricks Gift (J)

Nativity Figurine Gift (K)

A 62105 Toy Town 6 x 12" (30cm)

C 62215 London Guards 6 x 12" (30cm)

D 61701 Traditional Nutcracker

6 x 12" (30cm)

E 62305 Santa & Sleigh 6 x 12" (30cm)

F 62302 Gold Spots 6 x 12" (30cm)

G 62201 London Sights

6 x 12" (30cm)

H 62231 Vintage Nutcracker

6 x 12" (30cm)