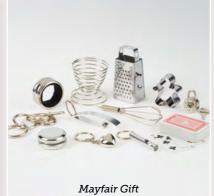

## JULIAN'S SIGNATURE Crackers

Each Signature Cracker contains our wonderful *Mayfair Gift* inside.