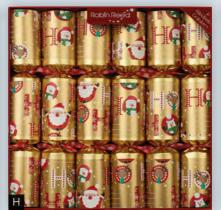

#### CHRISTMAS naturally

Each cracker contains a sustainably sourced gift.

B 62243 Floral Nature 6 x 12" (30cm)

C 62230 Ho! Ho! Ho! 6 x 12" (30cm)

D 62236 Gingerbread 6 x 12" (30cm)

E 62216 Santa Game Cards 6 x 12" (30cm)