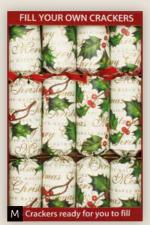

#### FILL YOUR OWN Crackers

Ready made with snaps, hats and jokes. All you need to add is your own personal gift.