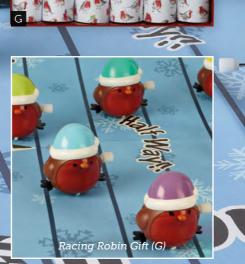

## FUN RACING Crackers

Each cracker contains a crazy wind up racing character and each box includes a race track ready for hours of fun!

**C** 72403 Racing Elf 6 x 13" (33cm)

**D** 72136 Racing Snowman 6 x 13" (33cm)

E 71914 Racing Reindeer 6 x 13" (33cm) F 71806 Racing Penguin

6 x 13" (33cm)

G 72234 Racing Robin
6 x 13" (33cm)

H 72310 Racing Santa Ho Ho Ho! 6 x 13" (33cm)

I 72311 Racing Gingerbread 6 x 13" (33cm)