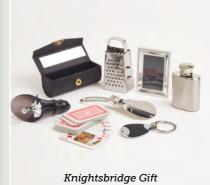

#### ALL NEW DESIGN Crackers

The ultimate in luxury table decorations.
Each 14" cracker contains our beautiful *Knightsbridge Gift*.

**A** 82212 Twinkle Star 6 x 14" (35cm)

**B** 82405 Gold Damask 6 x 14" (35cm)