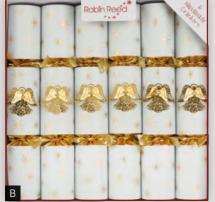

#### ALL NEW DESIGN Crackers

The ultimate in luxury table decorations.
Each 14" cracker contains our beautiful *Knightsbridge Gift*.

**A** 82212 Twinkle Star 6 x 14" (35cm)

**B** 82405 Gold Damask 6 x 14" (35cm)

**C** 82319 Frosted Forest 6 x 14" (35cm)

**D** 82404 Tartan Trees 6 x 14" (35cm)

**E** 82218 Berry Garland 6 x 14" (35cm)

**F** 82217 Joy Noel 6 x 14" (35cm)

**G** 82220 Festive Robins 6 x 14" (35cm)

**H** 82231 Olive Tree 6 x 14" (35cm)