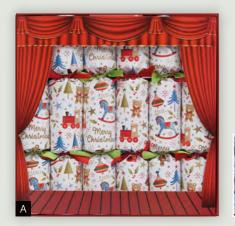

### easy to display drum

This unique drum features a design illustrating the 12 days of Christmas.

Each cracker contains a joke, hat, trivia and 'Who Am I?' game.

- **A** 628 Bows & Berries 12 x 12" (30cm)
- **B** 61715 Father Christmas 12 x 12" (30cm)
- **C** 62407 Green Pine Tree 12 x 12" (30cm)
- **D** 62420 Silver Forest 12 x 12" (30cm)
- **E** 62408 Christmas Carol 12 x 12" (30cm)
- **F** 62406 Snowflakes 12 x 12" (30cm)
- **G** 62320 Fresh Berry 12 x 12" (30cm)
- **H 62207 Tree Flakes** 12 x 12" (30cm)
- I 62326 Gold Robin 12 x 12" (30cm)
- **J** 62219 Gold Joyeux Noel 12 x 12" (30cm)
- **K** 62325 Silver Tree Flakes 12 x 12" (30cm)
- **L** 62430 Red & Cream Stars 8 x 12" (30cm)
- **M** 61202 Bows & Berries 8 x 12" (30cm)
- **N** 61203 Decadence Gold 8 x 12" (30cm)
- O 5025 12 Days of Christmas 12 x 10" (25cm)
- **P** 52411 12 Days Stars 12 x 10" (25cm)