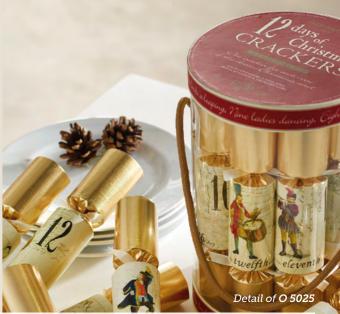

### easy to display drum

This unique drum features a design illustrating the 12 days of Christmas.

Each cracker contains a joke, hat, trivia and 'Who Am I?' game.

- **A** 628 Bows & Berries 12 x 12" (30cm)
- **B** 61715 Father Christmas 12 x 12" (30cm)
- **C** 62407 Green Pine Tree 12 x 12" (30cm)
- **D** 62420 Silver Forest 12 x 12" (30cm)
- **E** 62408 Christmas Carol 12 x 12" (30cm)
- **F** 62406 Snowflakes 12 x 12" (30cm)
- **G** 62320 Fresh Berry 12 x 12" (30cm)
- **H 62207 Tree Flakes** 12 x 12" (30cm)
- I 62326 Gold Robin 12 x 12" (30cm)
- **J** 62219 Gold Joyeux Noel 12 x 12" (30cm)
- **K** 62325 Silver Tree Flakes 12 x 12" (30cm)
- **L** 62430 Red & Cream Stars 8 x 12" (30cm)
- **M** 61202 Bows & Berries 8 x 12" (30cm)
- **N** 61203 Decadence Gold 8 x 12" (30cm)
- O 5025 12 Days of Christmas 12 x 10" (25cm)
- **P** 52411 12 Days Stars 12 x 10" (25cm)