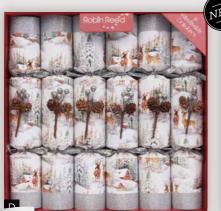

**C** 82319 Frosted Forest 6 x 14" (35cm)

**D** 82404 Tartan Trees 6 x 14" (35cm)

**E** 82218 Berry Garland 6 x 14" (35cm)

**F** 82217 Joy Noel 6 x 14" (35cm)

**G** 82220 Festive Robins 6 x 14" (35cm)

**H** 82231 Olive Tree 6 x 14" (35cm)