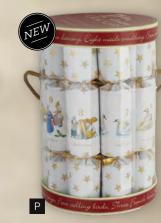

### easy to display drum

This unique drum features a design illustrating the 12 days of Christmas.

Each cracker contains a joke, hat, trivia and 'Who Am I?' game.

- **A** 628 Bows & Berries 12 x 12" (30cm)
- **B** 61715 Father Christmas 12 x 12" (30cm)
- **C** 62407 Green Pine Tree 12 x 12" (30cm)
- **D** 62420 Silver Forest 12 x 12" (30cm)
- **E** 62408 Christmas Carol 12 x 12" (30cm)
- **F** 62406 Snowflakes 12 x 12" (30cm)
- **G** 62320 Fresh Berry 12 x 12" (30cm)
- **H 62207 Tree Flakes** 12 x 12" (30cm)
- I 62326 Gold Robin 12 x 12" (30cm)
- **J** 62219 Gold Joyeux Noel 12 x 12" (30cm)
- **K** 62325 Silver Tree Flakes 12 x 12" (30cm)
- **L** 62430 Red & Cream Stars 8 x 12" (30cm)
- **M** 61202 Bows & Berries 8 x 12" (30cm)
- **N** 61203 Decadence Gold 8 x 12" (30cm)
- O 5025 12 Days of Christmas 12 x 10" (25cm)
- **P** 52411 12 Days Stars 12 x 10" (25cm)