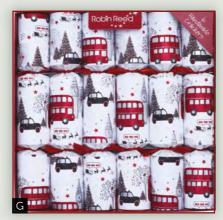

#### CHRISTMAS naturally

Each cracker contains a sustainably sourced gift.

B 62243 Floral Nature 6 x 12" (30cm)

C 62230 Ho! Ho! Ho! 6 x 12" (30cm)

D 62236 Gingerbread 6 x 12" (30cm)

E 62216 Santa Game Cards 6 x 12" (30cm)

F 62212 Reindeer

6 x 12" (30cm)

**G** 62144 Paper Decorations

6 x 12" (30cm)

H 62234 Snowflakes 6 x 12" (30cm)

I 62329 Nutcracker Script

6 x 12" (30cm)

Ready to fill with your own gift