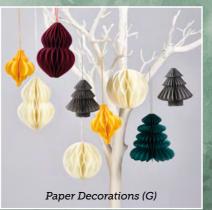

F 62212 Reindeer

6 x 12" (30cm)

**G** 62144 Paper Decorations

6 x 12" (30cm)

H 62234 Snowflakes 6 x 12" (30cm)

I 62329 Nutcracker Script

6 x 12" (30cm)

Ready to fill with your own gift