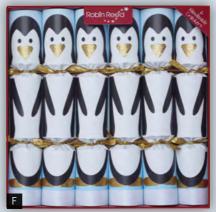

E 71914 Racing Reindeer 6 x 13" (33cm) F 71806 Racing Penguin

6 x 13" (33cm)

G 72234 Racing Robin
6 x 13" (33cm)

H 72310 Racing Santa Ho Ho Ho! 6 x 13" (33cm)

I 72311 Racing Gingerbread 6 x 13" (33cm)