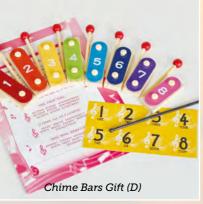

#### THE ORIGINAL MUSIC crackers

Each cracker contains a different musical note and a numbered badge.

B 52118 Concerto Fanfare 8 x 10" (25cm)

C 52311 Concerto Holly 8 x 10" (25cm)

D 71708 Chime Bars 8 x 13" (33cm)