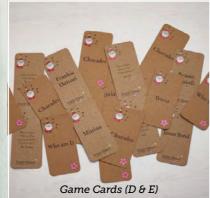

#### CHRISTMAS naturally

Each cracker contains a sustainably sourced gift.

B 62243 Floral Nature 6 x 12" (30cm)

C 62230 Ho! Ho! Ho! 6 x 12" (30cm)

D 62236 Gingerbread 6 x 12" (30cm)

E 62216 Santa Game Cards 6 x 12" (30cm)