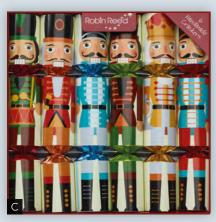

#### THE CLASSIC crackers

Each 12" cracker contains our fabulous *Piccadilly* Gift inside.

- A 62115 Deer Christmas 6 x 12" (30cm)
- **B** 61926 Festive Foliage 6 x 12" (30cm)
- C 61735 Nutcracker 6 x 12" (30cm)
- D 62405 Christmas Tree 6 x 12" (30cm)
- E 62416 Traditional Santa 6 x 12" (30cm)
- F 62415 Winter Goose 6 x 12" (30cm)
- G 62304 Holiday Time 6 x 12" (30cm)
- H 62425 Buds & Berries 6 x 12" (30cm)
- I 62237 Silver Bells 6 x 12" (30cm)
- J 62412 Sage Woodland 6 x 12" (30cm)
- K 62232 Star of Wonder 6 x 12" (30cm)
- L 62414 Red Red Robin 6 x 12" (30cm)
- M 62409 Candy Cane 6 x 12" (30cm)
- N 62428 Festive Forest