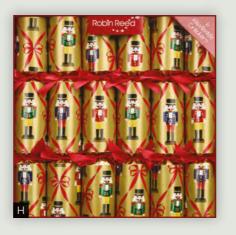

#### THE CLASSIC crackers

Each 12" cracker contains our fabulous *Piccadilly* Gift inside.

- A 62115 Deer Christmas 6 x 12" (30cm)
- **B** 61926 Festive Foliage 6 x 12" (30cm)
- C 61735 Nutcracker 6 x 12" (30cm)
- D 62405 Christmas Tree 6 x 12" (30cm)
- E 62416 Traditional Santa 6 x 12" (30cm)
- F 62415 Winter Goose 6 x 12" (30cm)
- G 62304 Holiday Time 6 x 12" (30cm)
- H 62425 Buds & Berries 6 x 12" (30cm)
- I 62237 Silver Bells 6 x 12" (30cm)
- J 62412 Sage Woodland 6 x 12" (30cm)
- K 62232 Star of Wonder 6 x 12" (30cm)
- L 62414 Red Red Robin 6 x 12" (30cm)
- M 62409 Candy Cane 6 x 12" (30cm)
- N 62428 Festive Forest