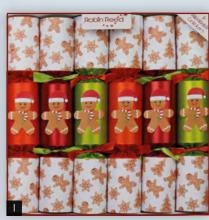

E 71914 Racing Reindeer 6 x 13" (33cm) F 71806 Racing Penguin

6 x 13" (33cm)

G 72234 Racing Robin
6 x 13" (33cm)

H 72310 Racing Santa Ho Ho Ho! 6 x 13" (33cm)

I 72311 Racing Gingerbread 6 x 13" (33cm)