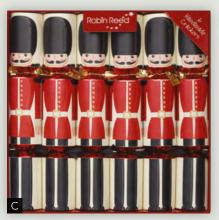

D 61701 Traditional Nutcracker

6 x 12" (30cm)

E 62305 Santa & Sleigh 6 x 12" (30cm)

F 62302 Gold Spots 6 x 12" (30cm)

G 62201 London Sights

6 x 12" (30cm)

H 62231 Vintage Nutcracker

6 x 12" (30cm)