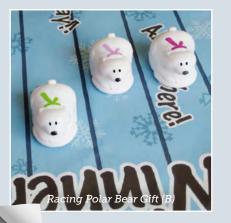

## FUN RACING Crackers

Each cracker contains a crazy wind up racing character and each box includes a race track ready for hours of fun!

**C** 72403 Racing Elf 6 x 13" (33cm)

**D** 72136 Racing Snowman 6 x 13" (33cm)