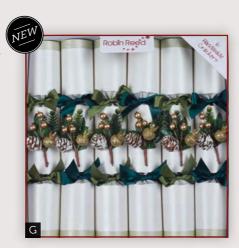

#### ALL NEW DESIGN Crackers

The ultimate in luxury table decorations.
Each 14" cracker contains our beautiful *Knightsbridge Gift*.

**A** 82212 Twinkle Star 6 x 14" (35cm)

**B** 82405 Gold Damask 6 x 14" (35cm)

**C** 82319 Frosted Forest 6 x 14" (35cm)

**D** 82404 Tartan Trees 6 x 14" (35cm)

**E** 82218 Berry Garland 6 x 14" (35cm)

**F** 82217 Joy Noel 6 x 14" (35cm)

**G** 82220 Festive Robins 6 x 14" (35cm)

**H** 82231 Olive Tree 6 x 14" (35cm)