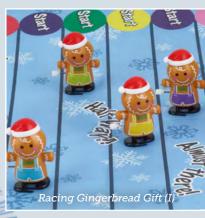

E 71914 Racing Reindeer 6 x 13" (33cm) F 71806 Racing Penguin

6 x 13" (33cm)

G 72234 Racing Robin
6 x 13" (33cm)

H 72310 Racing Santa Ho Ho Ho! 6 x 13" (33cm)

I 72311 Racing Gingerbread 6 x 13" (33cm)