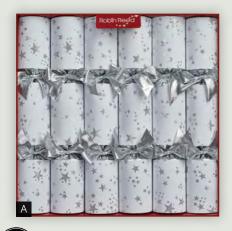

#### ALL NEW DESIGN Crackers

The ultimate in luxury table decorations.
Each 14" cracker contains our beautiful *Knightsbridge Gift*.

**A** 82212 Twinkle Star 6 x 14" (35cm)

**B** 82405 Gold Damask 6 x 14" (35cm)