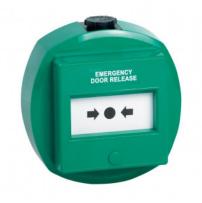

# GREEN WEATHERPROOF DOUBLE POLE ROUND BREAK GLASS

Double pole weatherproof emergency door release. Ideal for outdoor installations or situations where water splashes or spray are likely. Conduit can easily be attached. Accepts breakable or resettable elements to suit preference. IP67 (BGU)

### FEATURES

- Rounded design
- Double pole contacts
- IP67 weatherproof rating
- Non resettable element but re-settable can be used (product code MX04E)
- 20mm conduit connection points top & bottom
- MX01 reset key included

### **TECHNICAL INFORMATION**

- Contacts = COM/NO/NC (x2)
- Dimensions: 125mm(H) x 125mm(W) x 65mm(D)