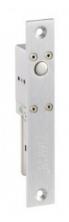

### STP-EB133

## 12VDC FAIL SAFE MONITORED SOLENOID BOLT

The EB133 solenoid bolt is ideal for installation in timber or metal doors/door frames. Fail safe operation provides free egress in the event of power failure. Door status contact provides monitoring of whether the door is open or closed.

#### FEATURES

- Fail safe (= power to lock)
- Stainless steel bolt with tamper proof design
- Stainless steel face plate
- Door position monitoring
- Re-lock delay: 0 seconds or 3 seconds (selectable by jumper setting)
- Includes fixing plates for flush mounting in hollow metal frames

#### **TECHNICAL INFORMATION**

- Dimensions: Main body = 160mm(L) x 25mm(W) x 35mm(D)
  Keep plate = 90mm x 23mm
  Bolt: 12.7mm Dia x 16mm throw
- Voltage: 12Vdc
- Current draw = Operation current = 880mA Holding current = 160mA
- Door position sensor: NO and NC