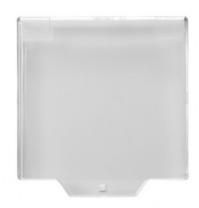

### STP-CP3-COVER

# REPLACEMENT COVER FOR CP3 & CP3-LSRC

Hinged transparent covers are available for most break glass units offering an inexpensive way of preventing accidental activation. Please contact our sales team if you would like advice on which cover is suitable for your break glass unit (BGU).

#### **FEATURES**

• Replacement cover for CP3 & CP3-LSRC

#### **TECHNICAL INFORMATION**

- Hinged transparent covers are available for most break glass units offering an inexpensive way of preventing accidental activation.
- Please contact our sales team if you would like advice on which cover is suitable for your break glass unit.