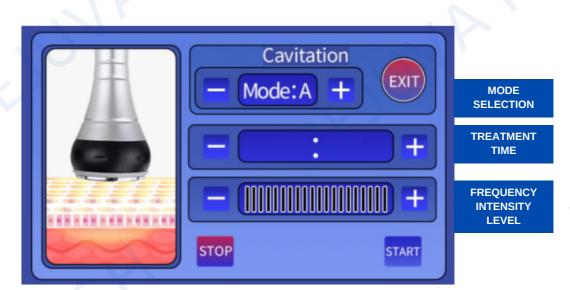

## V.1 Cavitation

Select the appropriate treatment and install the corresponding handle. Handle: 40 KHz Cavitation Head Treatment: Cavitation Proceed with the treatment.

There is 4 MODE of A, B, C and D as described as follows: "A" is continuous working for 3 sec and discontinuous for 3 sec. "B" is continuous working for 2 sec and discontinuous for 2 sec. "C" is continuous working for 1 sec and discontinuous for I sec. "D" is continuous working for 0.5 sec and discontinuous for 0.5 sec.

#### V.1 Cavitation

- 3. Press "-" "+" to adjust the TREATMENT TIME.
- 4. Below the TREATMENT TIME is the FREQUENCY INTENSITY LEVEL.
- 5. Clicking "-" to decrease the strength or click "+" to increase it.
- 6. Press "START" to start the strong sound wave explosion fat head.
- 7. Use the Cavitation Head to massage the specific part of skin to be treated circularly after applying the slimming cream for about 15 to 20 minutes. It could quicken the blood circulation in the treated part of skin and has the effect of decomposing fat.