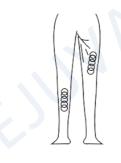

## VI. RECOMMENDED TREATMENT POSITION

1. Treatment position for 40 KHz Cavitation Head. Massage the fat of thigh in circles.

2. Treatment position for RF Head Waist and abdomen area (25 minutes, 2-3 days/time)