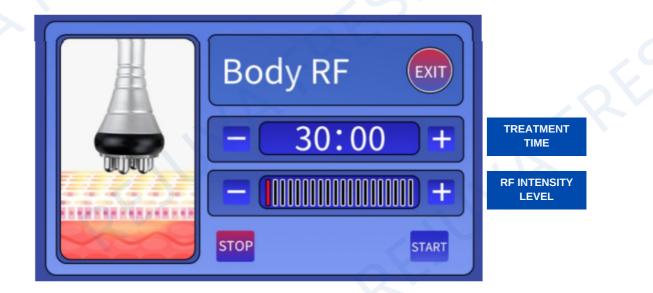

## V. TREATMENT SELECTION V.4 RF Face

Select the appropriate treatment and install the corresponding handle. Handle: RF Head Treatment: RF Body

Proceed with the treatment.

#### V. TREATMENT SELECTION V.4 RF Body

- 1. Press "-" "+" to adjust the TREATMENT TIME.
- 2. Select the suitable RF INTENSITY LEVEL (3-6 is the recommended level).
- 3. Press "START" to begin the treatment.
- 4. Apply gel to the RF head, aim at the area being treated for losing weight and operate in pulling technique (drag fat areas at the position for losing weight to the position where it is closer to the lymph gland) for about 20 minutes.

- Please do not look directly on the colored light
- Spread gel or essence on the treated area evenly.
- Start with low RF INTENSITY LEVEL.
- The RF electrode should be kept in slow continuous motion.
- Do not use essential oil as the medium.
- During treatment, start pulling only after RF Head is in contact with the skin.