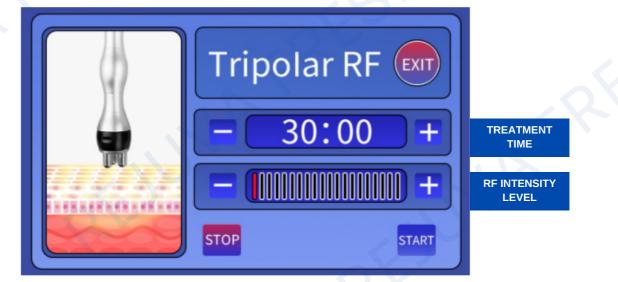

#### V. TREATMENT SELECTION V.3 Tripolar RF

Select the appropriate treatment and install the corresponding handle. Handle: Three Polar RF Head for Face and Eyes Treatment: Tripolar RF

Proceed with the treatment.

## V. TREATMENT SELECTION V.3 Tripolar RF

- 1. Press "-" "+" to adjust the TREATMENT TIME.
- 2. Select the suitable RF INTENSITY LEVEL (3-6 is the recommended level).
- 3. Press on "START" key to start.
- 4. Spread gel or wrinkle smoothing essence on the treated positions (usually 20-30G each use).
- 5. Operate with the facial RF head for 15-20 minutes with mainly spiral movement on face and around the eyes.

- Please do not look directly on the colored light
- The RF electrode should be kept in slow continuous motion.
- Keep away from skin around eyes and forehead. They are very sensitive.