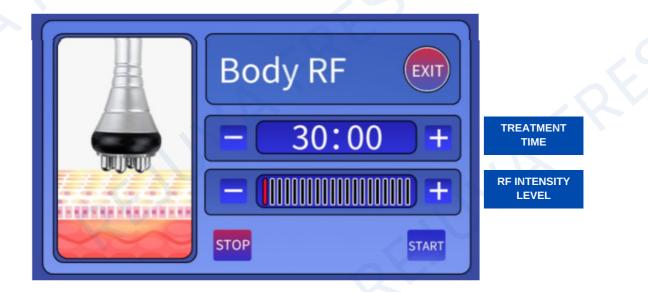

## V. TREATMENT SELECTION V.4 RF Face

Select the appropriate treatment and install the corresponding handle. Handle: RF Head Treatment: RF Body

Proceed with the treatment.

#### V. TREATMENT SELECTION V.4 RF Body

- 1. Press "-" "+" to adjust the TREATMENT TIME.
- 2. Select the suitable RF INTENSITY LEVEL (3-6 is the recommended level).
- 3. Press "START" to begin the treatment.
- 4. Apply gel to the RF head, aim at the area being treated for losing weight and operate in pulling technique (drag fat areas at the position for losing weight to the position where it is closer to the lymph gland) for about 20 minutes.

- Please do not look directly on the colored light
- Spread gel or essence on the treated area evenly.
- Start with low RF INTENSITY LEVEL.
- The RF electrode should be kept in slow continuous motion.
- Do not use essential oil as the medium.
- During treatment, start pulling only after RF Head is in contact with the skin.