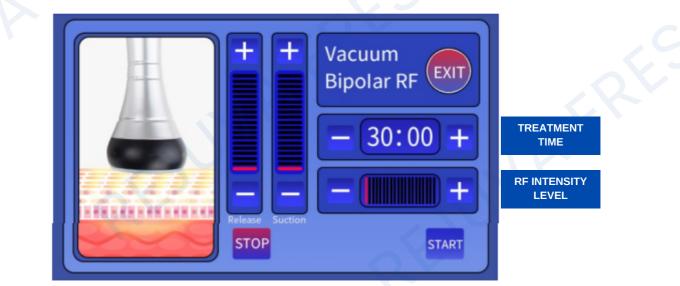

#### V. TREATMENT SELECTION V.2 Vacuum & Bipolar RF

Select the appropriate treatment and install the corresponding handle. Handle: Vacuum Bipolar RF Head Treatment: Vacuum & Bipolar RF Proceed with the treatment.

#### V. TREATMENT SELECTION V.2 Vacuum & Bipolar RF

- 1. Select the suitable RF INTENSITY LEVEL (3-6 is the recommended level).
- 2. Put the filter cotton before use.
- 3. Press "START" key to begin the treatment.
- 4. Apply the slimming cream on the area being treated.
- 5. After 30 to 40 minutes, use the Vacuum Bipolar RF Head to massage the specific part of skin circularly. This would quicken the blood circulation in the part of skin to be treated and has the effect of decomposing fat.

- Keep close contact between the probe and the skin.
- Adjust the RF INTENSITY LEVEL from low level to high level.
- Operate with the bipolar vacuum head for 15-20 minutes with mainly spiral movement on body.
- Wipe off the oil inside with alcohol/paper towel after use, then put it on the shelf.