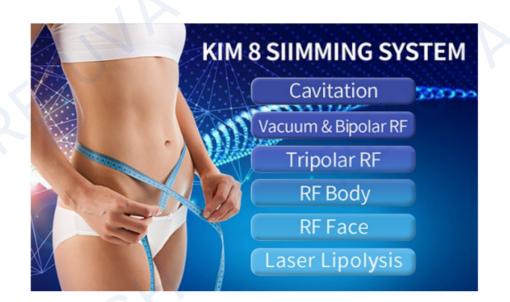

## 30K Fat Blasting Cavitation Machine 6 in 1

#### to your 30K Fat Blasting Cavitation Machine 6 in 1

#### PREFACE

Thank you for choosing REJUVA FRESH 30K Fat Blasting Cavitation Machine 6 in 1. Achieve the body of your dreams without any invasive surgery. Rejuva Fresh Fat Blasting Cavitation Machine offers you highly effective body slimming treatments relative to other brands, and now it's available with a frequency of 30KHz, so you can remove, not only medium fat but thick fat as well!

With its advanced cavitation technology, you can reduce cellulite, reshape your waist, hips, and thighs, and sculpt your whole body.

The use of this machine is safe, minimally-invasive procedure, and easy to operate. There are no bleedings, no pain, and side effects.