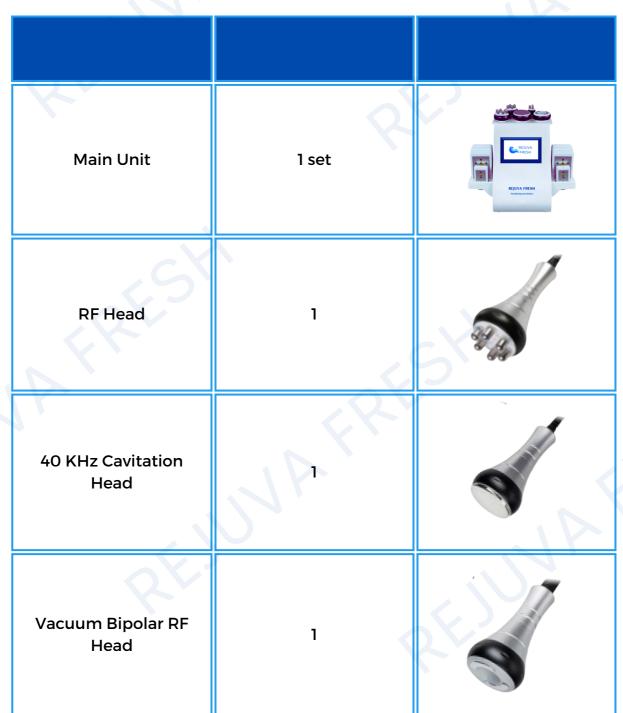

#### I.3 List of Accessories

## I. PRODUCT INFORMATION & SPECIFICATION

| Three Polar RF Head<br>for Face and Eyes | 1                  |                                                                                                                                                                                                                                                                                                                                                                                                                                                                                                                                                                                                                                                                                                                                                                                                                                                                                                                                                                                                                                                                                                                                                                                                                                                                                                                                                                                                                                                                                                                                                                                                                                                                                                                                                                                                                                                                                                                                                                                                                                                                                                                                |
|------------------------------------------|--------------------|--------------------------------------------------------------------------------------------------------------------------------------------------------------------------------------------------------------------------------------------------------------------------------------------------------------------------------------------------------------------------------------------------------------------------------------------------------------------------------------------------------------------------------------------------------------------------------------------------------------------------------------------------------------------------------------------------------------------------------------------------------------------------------------------------------------------------------------------------------------------------------------------------------------------------------------------------------------------------------------------------------------------------------------------------------------------------------------------------------------------------------------------------------------------------------------------------------------------------------------------------------------------------------------------------------------------------------------------------------------------------------------------------------------------------------------------------------------------------------------------------------------------------------------------------------------------------------------------------------------------------------------------------------------------------------------------------------------------------------------------------------------------------------------------------------------------------------------------------------------------------------------------------------------------------------------------------------------------------------------------------------------------------------------------------------------------------------------------------------------------------------|
| Quadrupole RF Head<br>for Face and Body  | 1                  | A Second and a sec |
| Laser Positioning<br>Plates              | 6 Large<br>2 Small |                                                                                                                                                                                                                                                                                                                                                                                                                                                                                                                                                                                                                                                                                                                                                                                                                                                                                                                                                                                                                                                                                                                                                                                                                                                                                                                                                                                                                                                                                                                                                                                                                                                                                                                                                                                                                                                                                                                                                                                                                                                                                                                                |
| Power Cord                               | 1                  |                                                                                                                                                                                                                                                                                                                                                                                                                                                                                                                                                                                                                                                                                                                                                                                                                                                                                                                                                                                                                                                                                                                                                                                                                                                                                                                                                                                                                                                                                                                                                                                                                                                                                                                                                                                                                                                                                                                                                                                                                                                                                                                                |