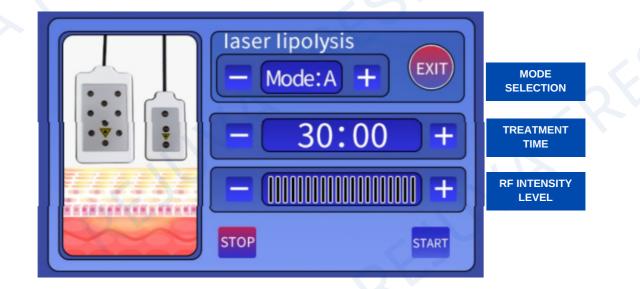

## V. TREATMENT SELECTION

V.6 Laser Lipolysis

Select the appropriate treatment and install the corresponding handle. Handle: Laser Positioning Plates Treatment: Laser Lipolysis Proceed with the treatment.