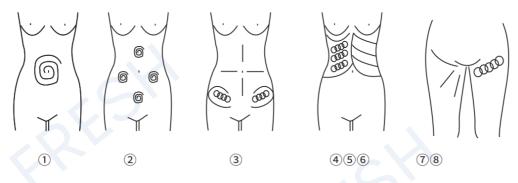

## VI. RECOMMENDED TREATMENT POSITION

1. Treatment position for 40 KHz Cavitation Head. Massage the fat of thigh in circles.

2. Treatment position for RF Head Waist and abdomen area (25 minutes, 2-3 days/time)

1). Massage to navel as center and gradually expanding the range

2. Massage chest nest, both sides of former abdomen and below the navel (in

diamond formation) from inside to outside in circles.

③. Concentrated on the fat from 4 directions the navel as center ④. Massage from inner rib to outer edge in circles.

(5).Massage from end of pelvis to groin in circles.

6. Massage back and forth from inner rib to outer edge in straight line.

①. Lift the Hip and the lower part of the body care (30minutes, 2-3 days/time) use the
50mm probe

(8). Concentrated from hip to groin in circles or straight line. Repeat massaging from inner to outer edge. Repeat the motion.