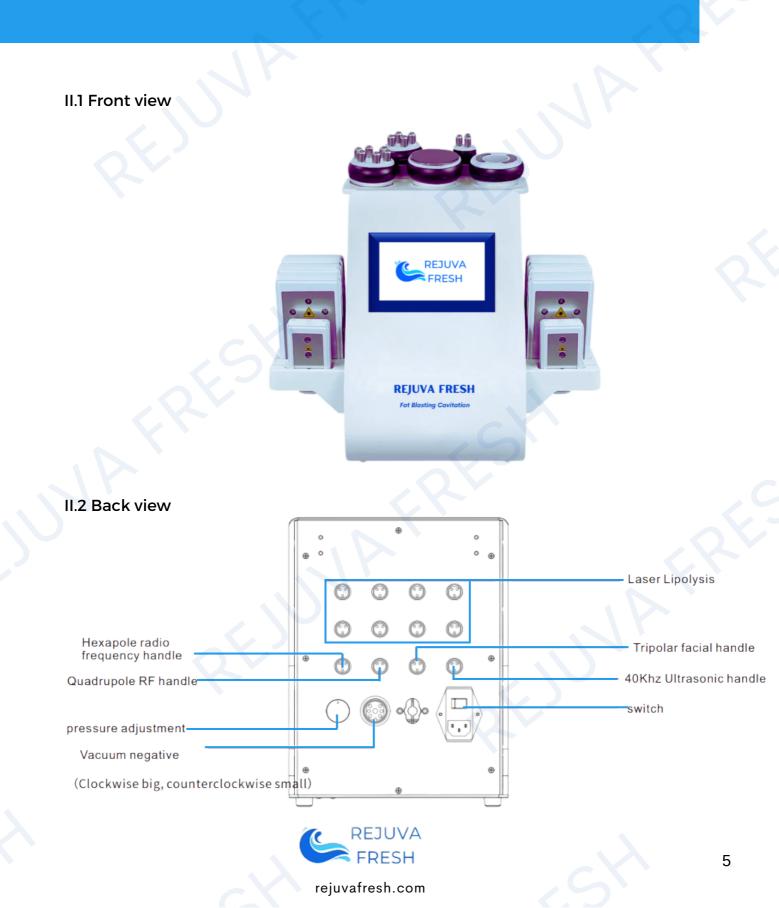

|



rejuvafresh.com

# SY

## **II. PRODUCT APPEARANCE**





#### III. WARNINGS

III.1 Please follow these precautions before/during/after use



DO NOT use if pregnant, menstruating, conceiving, or breastfeeding



DO NOT use if there are open wounds or any skin infections such as eczema or dermatology issues



DO NOT use if there are heart conditions (such as with arrythmias) especially those with pacemakers





#### III. WARNINGS



DO NOT use if with kidney disease



DO NOT use if have metal on any part of the body



Before using the instrument, remove any metal jewelry you are wearing





#### IV. RECOMMENDATIONS

1. Be sure to use the ultrasonic special gel.

2. Handle the heads with care, avoid knocks.

3. Use and prepare enough gel to avoid overheating the heads.

4. Don't linger too long on a single region and avoid the bones.

5.