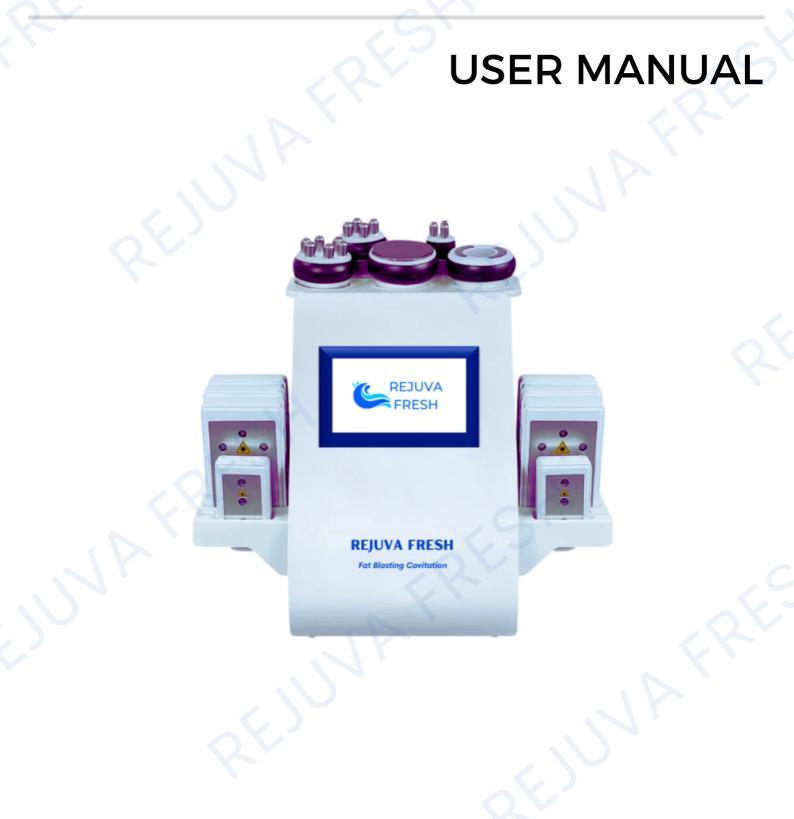

## 30K Fat Blasting Cavitation Machine 6 in 1

#### to your 30K Fat Blasting Cavitation Machine 6 in 1