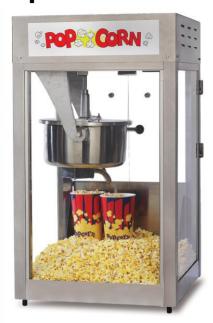

# **Export Super Pop Maxx 16 oz.**

Model No. 2600EX

### **Specifications**

General image shown for reference.

#### Features:

- 16 oz. Stainless Kettle
- Ideal Cart, Model No. 2148ST (sold separately).
- Spacer is 13318 (sold separately).

**Electrical - Export** 

230V 1710 WATTS 50 Hz (Schuko CEE 7/7) Plug

Plug Type: **Agency Approvals:** 