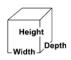

### **Overall Dimensions:**

Width: 20.75" **Depth:** 21.125" Height: 36"

(Base of cabinet is 20" x 20")