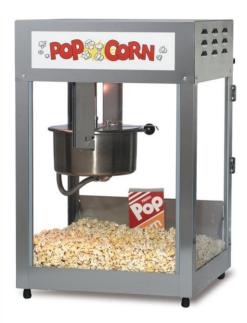

## Pop Maxx 12/14 oz. Export

Model No. 2552EX

### **Specifications**

General image shown for reference.

#### Features:

- 12/14 oz. Stainless Steel Kettle
- Ideal Cart, Model No. 2148ST (sold separately).
- Spacer is 13318 (sold separately).

**Electrical - Export** 

230V 1275 WATTS 50 Hz (Schuko CEE 7/7) Plug