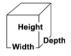

### **Overall Dimensions:**

Width: 20.75" **Depth:** 21.125" Height: 31"

(Base of cabinet is 20" x 20")