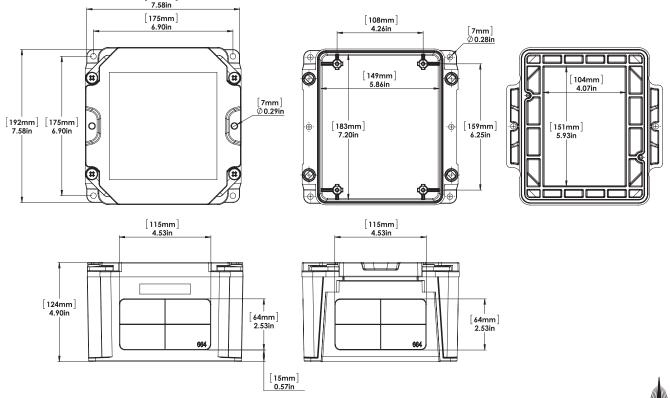

# Scepter Junction Box

[192mm]

Junction boxes form an integral part of a circuit protection system and are constructed to provide a degree of protection to personnel against incidental contact with the enclosed equipment and to provide a degree of protection to the enclosed equipment against specified environmental conditions. JBX boxes are molded of PVC, are entirely non-metallic and provide NEMA Type 1, 2, 3R, 4, 4X, 6, 6P, 12, 13 protection.