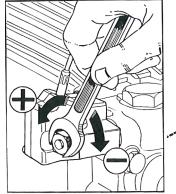

## INSTRUCTIONS FOR ASSEMBLY

**Z-Speed** 

Throttle Control

Adjusting screw

 The stroke can be adjusted from 0 - 30 mm (0 - 1.18 in.)

> Ref 300574 Rev B 06-15