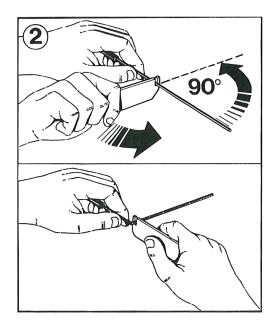

## INSTRUCTIONS FOR ASSEMBLY

**Z-Speed** 

Throttle Control

Adjusting screw

 The stroke can be adjusted from 0 - 30 mm (0 - 1.18 in.)

> Ref 300574 Rev B 06-15