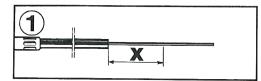

## INSTRUCTIONS FOR ASSEMBLY

**Z-Speed** 

Throttle Control

Adjusting screw

 The stroke can be adjusted from 0 - 30 mm (0 - 1.18 in.)

> Ref 300574 Rev B 06-15