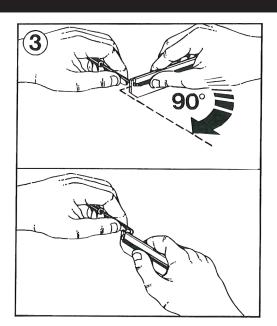

## INSTRUCTIONS FOR ASSEMBLY

**Z-Speed** 

Throttle Control

Adjusting screw

 The stroke can be adjusted from 0 - 30 mm (0 - 1.18 in.)

> Ref 300574 Rev B 06-15