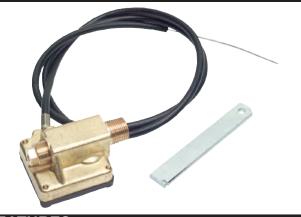

### GENERAL PUMP <u>A member of the Interpump Group</u>

**ZSPEED** 

3,000 PSI

FEATURES Speedmatic Adjustable Throttle Control

The Speedmatic Adjustable Throttle Control is designed to reduce gas engine speed when pump is in bypass and immediately return to full operating RPM when pump operation resumes. Easy to install and simple to adjust, the Speedmatic saves wear on both the pump and the gasoline engine during interruptions in the cleaning process.

# Minimum Operating Pressure725 PSIMaximum Temperature140° FPort Sizes: Inlet3/8-19 BSP-MDimensions2.72" x 2.12" x 1.44"<br/>With 42" CableWeight1.0 lb.MaterialsBrass, Stainless Steel, Plastic

SPECIFICATIONS