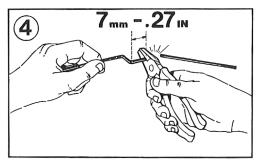

## INSTRUCTIONS FOR ASSEMBLY

**Z-Speed** 

Throttle Control

Adjusting screw

 The stroke can be adjusted from 0 - 30 mm (0 - 1.18 in.)

> Ref 300574 Rev B 06-15