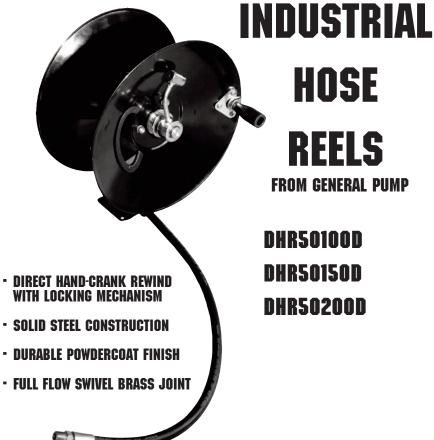

# HOSE

## FROM GENERAL PUMP

### **SPECIFICATIONS**

| Model     | 3/8"<br>Capacity | Swivel<br>Pressure<br>Rating | Inlet      | Outlet     |
|-----------|------------------|------------------------------|------------|------------|
| DHR50100D | 100 Ft.          |                              |            |            |
| DHR50150D | 150 Ft.          | 5000 PSI                     | 3/8" NPT-M | 3/8" NPT-F |
| DHR50200D | 200 Ft.          |                              |            |            |