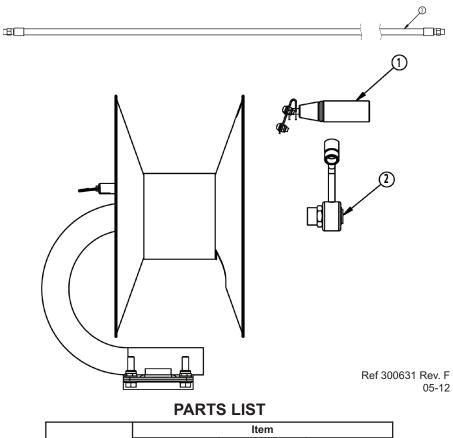

## **MAXIMUM TEMPERATURE RATING: 185°F**

|           | ltem              |         |         |  |
|-----------|-------------------|---------|---------|--|
|           | 1                 | 2       | 3       |  |
| DHR50100D | 100056            | 2103051 | 2702006 |  |
| DHR50150D | 100056            | 2103051 | 2702009 |  |
| DHR50200D | 100056            | 2103051 | 2702050 |  |
| 2100278   | SWIVEL REPAIR KIT |         |         |  |