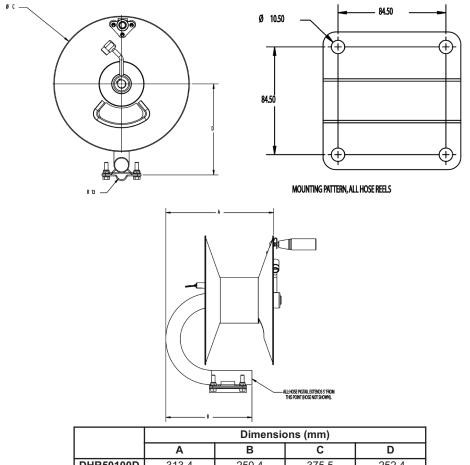

|           | Dimensions (mm) |       |       |       |
|-----------|-----------------|-------|-------|-------|
|           | A               | В     | С     | D     |
| DHR50100D | 313.4           | 250.4 | 375.5 | 252.4 |
| DHR50150D | 411.5           | 348.4 | 375.5 | 252.4 |
| DHR50200D | 503.5           | 364.4 | 375.5 | 252.4 |