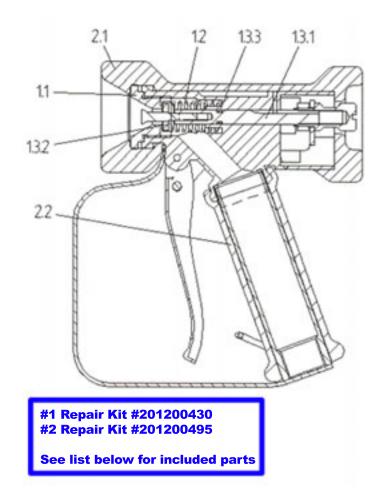

## ST-1200 Brass Spray Gun #201200500

## ST-1200 Brass #201200500

| Item  | Order #          | Description                                       |
|-------|------------------|---------------------------------------------------|
| 1     | 201200430        | Repair kit #1, complete (Composed of 1.1 - 1.3.3) |
| 1.1   | In Repair Kit #1 | Nozzle                                            |
| 1.2   | In Repair Kit #1 | Spring                                            |
| 1.3.1 | In Repair Kit #1 | Piston rod                                        |
| 1.3.2 | In Repair Kit #1 | Valve disk, complete                              |
| 1.3.3 | In Repair Kit #1 | O-ring                                            |
| 2     | 201200495        | Repair kit #2, complete (Composed of 2.1 - 2.2)   |
| 2.1   | In Repair Kit #2 | Protection for valve housing                      |
| 2.2   | In Repair Kit #2 | Protection for handle                             |