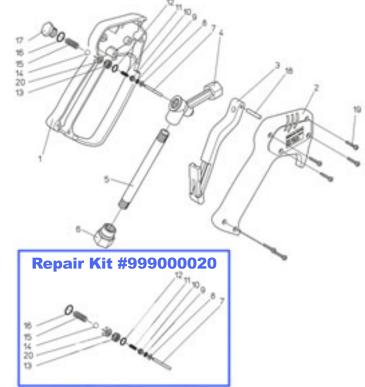

## **ST-1100 Spray Gun** #201100510

| Item | Order #       | Description                        |
|------|---------------|------------------------------------|
| 1    | 020008510     | Plastic housing with handle (left) |
| 2    | 020008520     | Plastic housing (right)            |
| 3    | 201100505     | Trigger, complete                  |
| 4    | 010006105     | Valve housing                      |
| 5    | 060000270     | Inlet pipe                         |
| 6    | 100000400     | Inlet hex, 3/8" FNPT               |
| 5&6  | 202000495     | Inlet pipe with hex                |
| 7    | In Repair Kit | Piston rod                         |
| 8    | In Repair Kit | Back ring                          |
| 9    | In Repair Kit | O-ring                             |
| 10   | In Repair Kit | Seal support                       |
| 11   | In Repair Kit | Pressure spring                    |
| 12   | In Repair Kit | O-ring                             |
| 13   | In Repair Kit | Valve seat                         |
| 14   | In Repair Kit | Ball, stainless steel              |
| 15   | In Repair Kit | Spring                             |
| 16   | In Repair Kit | O-ring                             |
| 17   | 010006110     | Valve seal screw                   |
| 18   | 010001245     | Brass pin                          |
| 19   | 04000050      | Screw                              |
| 20   | In Repair Kit | Housing                            |
|      | 999000020     | Repair kit ST-1100                 |