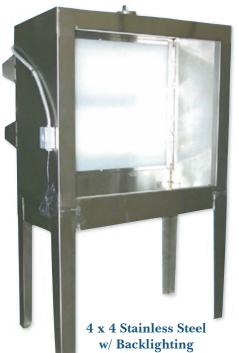

## **Heavy Duty Series**

4 x 4 Custom Polypropylene w/ shelf and 1022HP

12 x 8 Polypropylene w/ Backlighting

**CUSTOM SIZES AVAILABLE.**