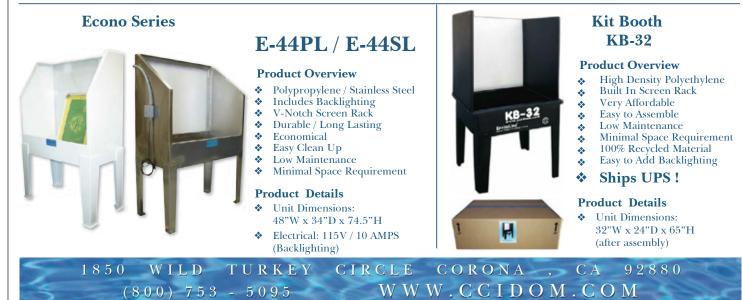

#### **Product Overview**

- Welded Construction
- Gauranteed Leakproof
- Translucent Rear Panel
- V-Notch Screen Rack
- Ceiling Vent
- Pressure Washer Gun Holder
- Angled Ceiling

#### \*\*\*\*Optional Features\*\*\*\*

- Backlighting
- Storage Shelves
- Exhaust Fan
- Pressure Washer Shelf
- Dividing Walls
- Internal Reservoir with Filter Pads