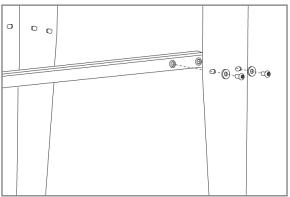

## Step 2.

Install the aluminum tubular cross bars into the lower upright slots. This will require the provided 1/4th inch bolts and washers. Use the supplied hex key to attach.