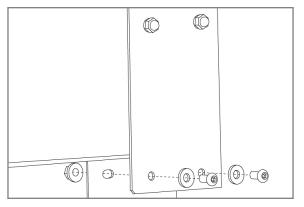

## Step 1.

Install the legs uprights into the pre-installed leg clips. This will require the provided 1/4th inch bolts, washers and flanged nuts in the four holes-to-slots. Use the supplied 7/16th inch wrench and hex key to attach.

**Note:** There are left hand and right hand versions of the uprights.