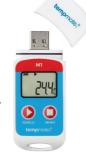

# Temperature Data Logger with LCD Screen

A multi-use data logger, designed for temperature monitoring during cold chain logistics.

Accompanying probe available.

To see our full range of accessories please visit our website.