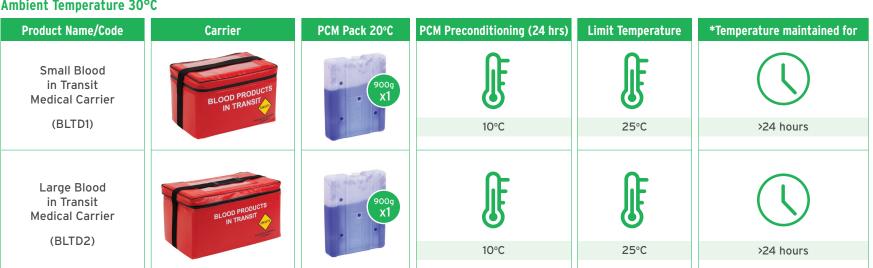

## Ambient Temperature 30°C

<sup>\*</sup>Study by TuV GmbH. PCM preconditioned to 25°C for 24 hours in a 10°C ambient temperature and PCM preconditioned to 10°C for 24 hours in a 30°C ambient temperature. For more information please contact us.