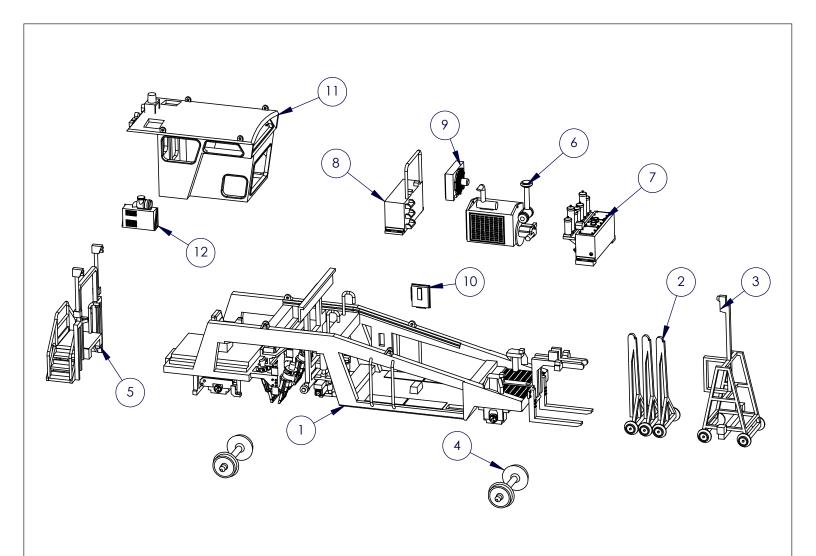

12 1020-12 AIR CONDITIONER 11 1020-11 1 MARK IV CAB 10 1020-10 MARK IV ELECTRICAL PANEL 9 1020-9 OIL COOLER 8 1020-8 MARK IV FUEL TANK 7 1020-7 MARK IV HYDRAUIC TANK 6 1020-6 MARK IV ENGINE ASSEMBLY 5 1020-5 MARK IV STEPS 2 4 1020-4 28" WHEEL 3 1020-3 1 BUGGY 2 1020-2 3 **TROLLEY** 1020-1

MAIN FRAME

**DESCRIPTION** 

1

QTY

1

**ITEM** 

PART NUMBER

PAINTING: ANY HOBBY OR HARDWARE PAINT WILL WORK. FOR BEST COVERAGE, PAINT PRIOR TO ASSEMBLY.