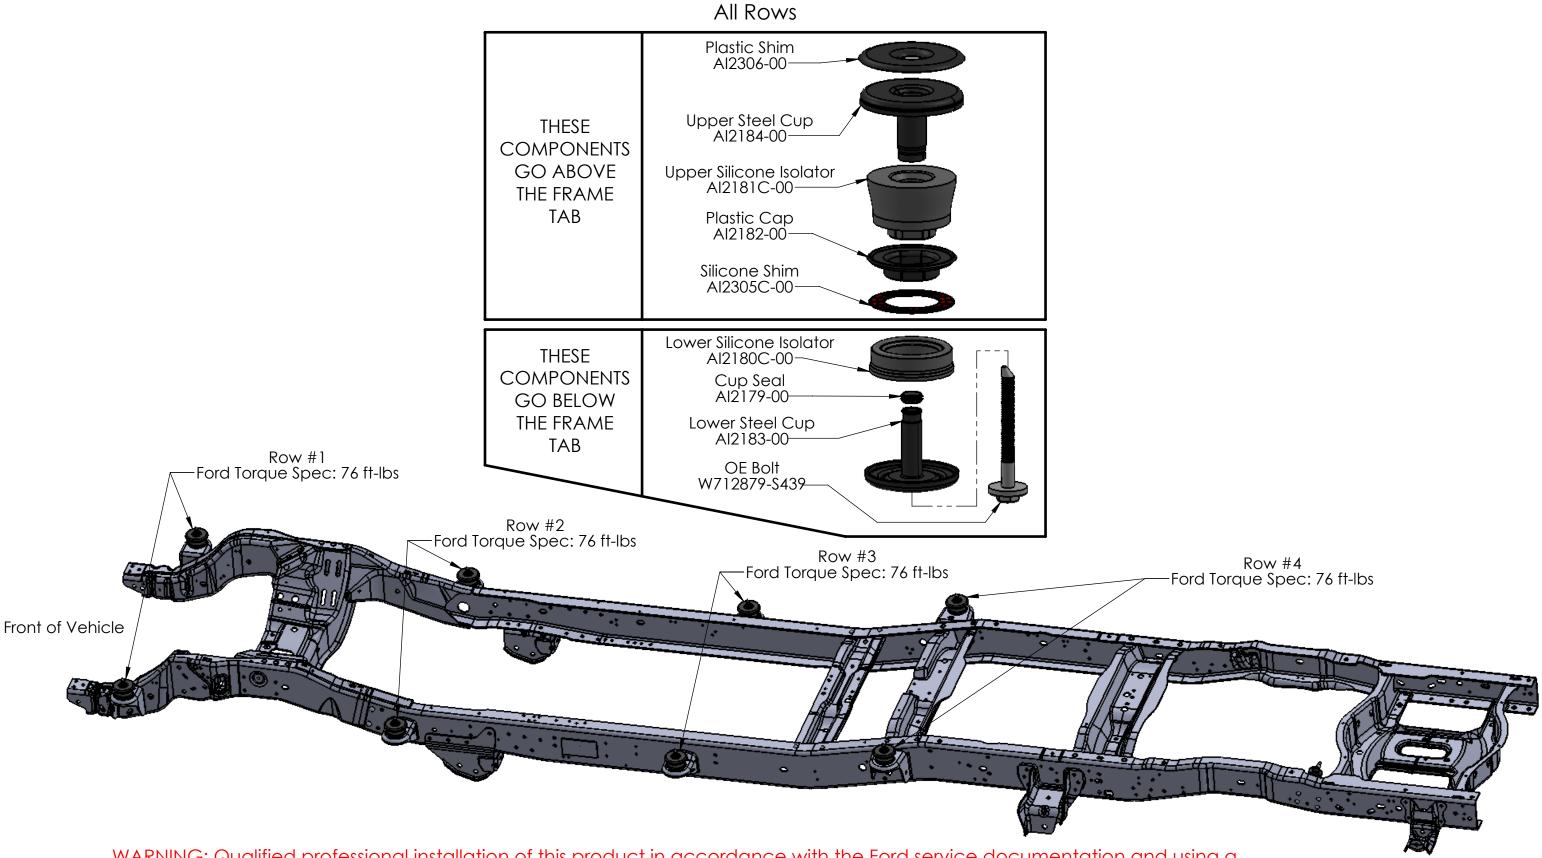

WARNING: Qualified professional installation of this product in accordance with the Ford service documentation and using a vehicle lift is required.

Install according to the supplied Ford Torque Spec for the best ride and to avoid damaging your truck. Do not attempt self-installation of this product or use an impact wrench at anytime. Self-installation using a jack or other lifting device could result in personal injury and/or damage to your vehicle. S&B shall not be liable for any loss, damage, including any incidental or consequential damages, fire, explosion, injury, or death as a result of self-installation of this product. The S&B Warranty will be voided if this product is not installed by a qualified professional or if an impact wrench is used. Visit sbfilters.com for warranty and other information.

Part Number: 81-1003 2008-2016 Ford Powerstroke 6.4L, 6.7L Crew Cab