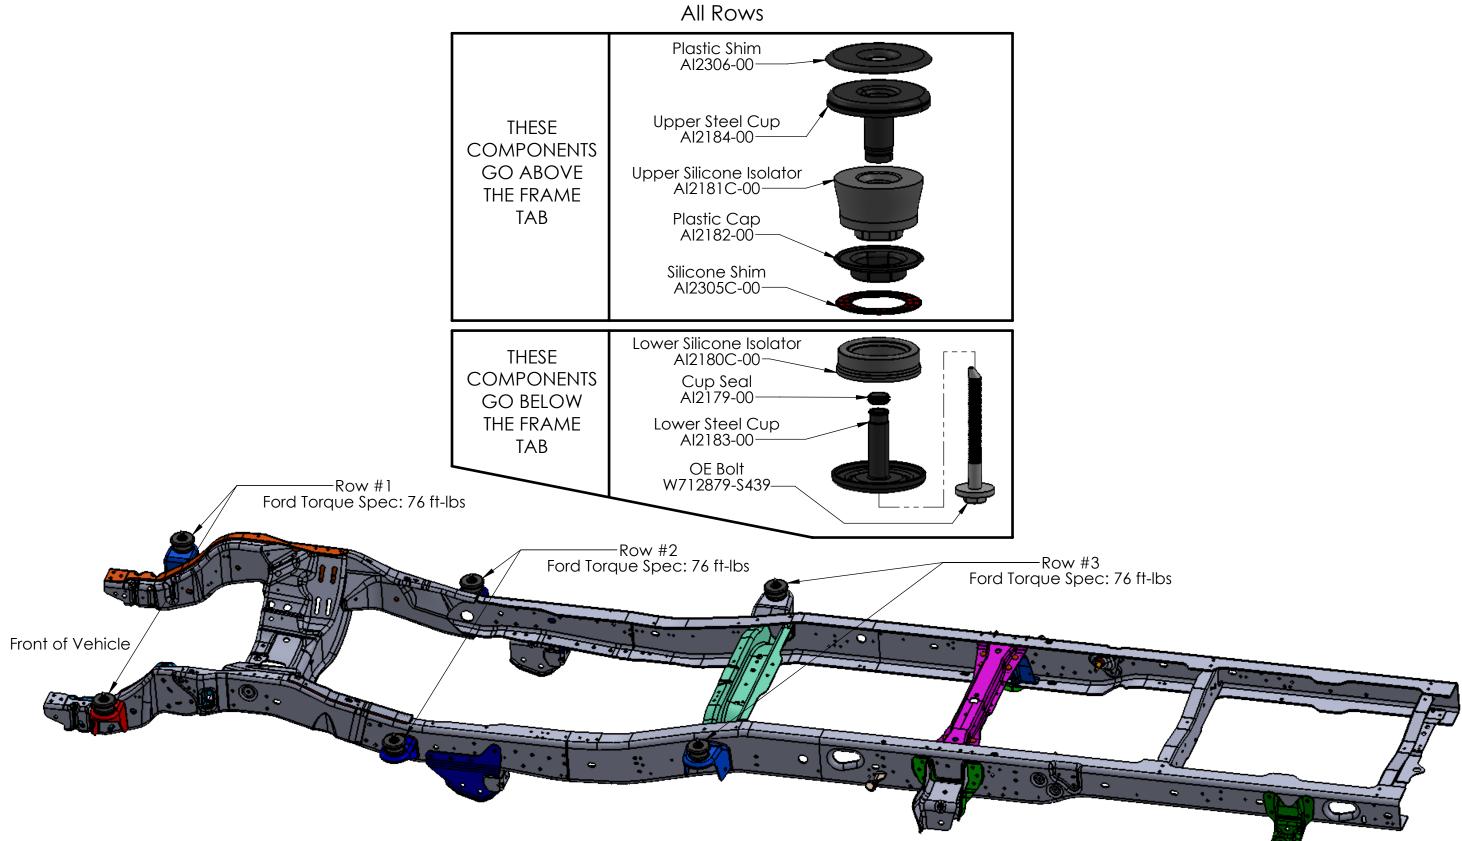

WARNING: Qualified professional installation of this product in accordance with the Ford service documentation and using a vehicle lift is required.

Install according to the supplied Ford Torque Spec for the best ride and to avoid damaging your truck. Do not attempt selfinstallation of this product or use an impact wrench at anytime. Self-installation using a jack or other lifting device could result in personal injury and/or damage to your vehicle. S&B shall not be liable for any loss, damage, including any incidental or consequential damages, fire, explosion, injury, or death as a result of self-installation of this product. The S&B Warranty will be voided if this product is not installed by a qualified professional or if an impact wrench is used. Visit sbfilters.com for warranty and other information.

Part Number: 81-1002 2008-2016 Ford Powerstroke 6.4L, 6.7L Reg/Ext Cab