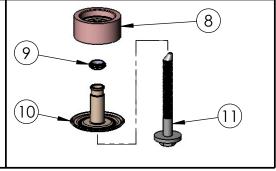

WARNING: Qualified professional installation of this product in accordance with the Ford service documentation and using a vehicle lift is required.

Install according to the supplied Ford Torque Spec for the best ride and to avoid damaging your truck. Do not attempt self-installation of this product or use an impact wrench at anytime. Self-installation using a jack or other lifting device could result in personal injury and/or damage to your vehicle. S&B shall not be liable for any loss, damage, including any incidental or consequential damages, fire, explosion, injury, or death as a result of self-installation of this product. The S&B Warranty will be voided if this product is not installed by a qualified professional or if an impact wrench is used. Visit sbfilters.com for warranty and other information.

THESE COMPONENTS GO INSIDE THE BOXED FRAME

TORQUE NUT TO 60 FT-LBS.

INSTALL COMPONENTS IN THE CORRECT LOCATION ACCORDING TO THIS DIAGRAM. COMPONENTS INSTALLED INCORRECTLY WILL CAUSE CLUNKING NOISE AND MAY RESULT IN DAMAGE TO THE VEHICLE.