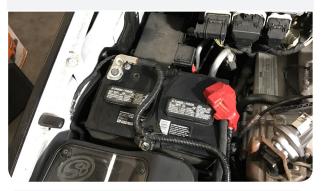

## **Periodically check the following:**

- Intake Tube (C) and Filter (D) connnections, Intake Box (A) fasteners, and Battery Tray (W) fasteners, making sure they are tight.
- All electrical connections and wire harnesses moved during the installation of the intake and make sure they are secure and away from any hot or moving components.
- Check for any signs of abrasion or wear and tear on the intake tube, box, filter, and electrical harnesses moved or near the intake and repair/replace as necessary.