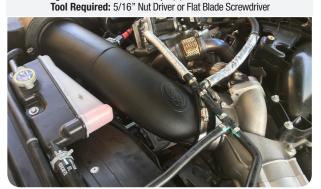

#### **TOOLS REQUIRED:**

- 7mm, 8mm, 10mm (Deep), 13mm Wrench/ Socket
- 5/16" Nut Driver or Flat Blade Screwdriver
- Phillips Screwdriver
- Panel Popper
- Heat Gun ( or other heat source)
- T20 Torx
- Wire Cutters