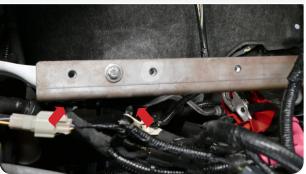

## **Periodically check the following:**

- Intake Tube (C) and Filter (D) connnections, Intake Box (A) fasteners, and Battery Tray (W) fasteners, making sure they are tight.
- All electrical connections and wire harnesses moved during the installation of the intake and make sure they are secure and away from any hot or moving components.
- Check for any signs of abrasion or wear and tear on the intake tube, box, filter, and electrical harnesses moved or near the intake and repair/replace as necessary.