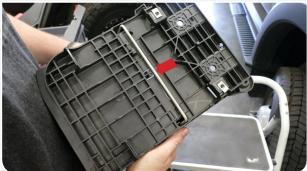

## **Periodically check the following:**

- Intake Tube (C) and Filter (D) connnections, Intake Box (A) fasteners, and Battery Tray (W) fasteners, making sure they are tight.
- All electrical connections and wire harnesses moved during the installation of the intake and make sure they are secure and away from any hot or moving components.
- Check for any signs of abrasion or wear and tear on the intake tube, box, filter, and electrical harnesses moved or near the intake and repair/replace as necessary.