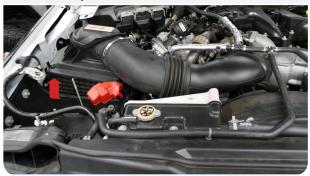

|
|                        |
|                        |
|                        |

With the ignition switched off and the parking brake set, Disconnect the negative battery cables on both batteries and positive battery cable on the passenger side only. Note: Failure to disconnect the battery may cause the CEL to illuminate upon completion of the Installation and subsequent operation. Do not skip this step!

Tool Required: 10mm Socket/Wrench



Remove the battery and battery blanket from the vehicle. The battery is heavy so be extra careful when taking it out. The battery is also filled with battery acid so remember to keep it level to prevent the acid from spilling out the top.

Safety Note: Wear appropriate safety glasses and protective gloves for battery removal and installation.



Disconnect the hoses attached to the stock intake tube.



Remove the two nuts on the battery hold down bracket, then remove the negative battery cable mounting tab and hold down bracket from the battery. Set the hardware aside they will be reused in Step 25.

Tool Required: 10mm Deep Socket/Wrench



Disengage the red locking clip, press down on the tab, then pull out to disconnect the MAF sensor harness from the MAF sensor.



Loosen the hose clamp connected to the stock intake box h and turbo inlet then remove the stock intake tube from the vehicle.

Tool Required: 7mm Socket/Wrench



Remove the two screws securing the stock intake box. **Tool Required:** 8mm Socket/Wrench



Pop out the harness clip attached to back of the stock intake box.

Tool Required: Panel Popper or Flat Blade