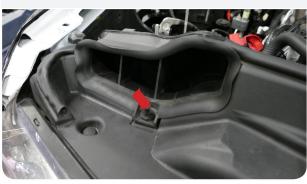

press down on the tab, then pull out to disconnect the MAF sensor harness from the MAF sensor.



Loosen the hose clamp connected to the stock intake box h and turbo inlet then remove the stock intake tube from the vehicle.

Tool Required: 7mm Socket/Wrench



Remove the two screws securing the stock intake box. **Tool Required:** 8mm Socket/Wrench



Pop out the harness clip attached to back of the stock intake box.

Tool Required: Panel Popper or Flat Blade Screwdriver







Pop out the stem and remove the push in rivet securing the front inlet. Set the push in rivet aside, it will be reused

**Tool Required:** Panel Popper or Flat Blade Screwdriver



Pop out all the wire harness clips secured to the side of the battery tray. **Tool Required:** Panel Popper or Flat Blade Screwdriver



Pop out the two harness clips on the back of the battery **Tool Required:** Panel Popper or Flat Blade Screwdriver





6

Remove the four screws then remove the battery tray from the vehicle. Set the screws aside, they will be reused in Step 14 and 39.

Tool Required: 13mm Socket/Wrench



Remove the two screws then remove the stock intake box bracket from the vehicle.

Tool Required: 10mm Socket/Wrench



Remove the AC line clip and electrical harness clip that is attached to the frame before installing the Battery Tray Bracket (V). Make sure that the flange on the battery tray bracket is on the side facing the engine, then align the three mounting holes on the battery tray bracket with the three mounting holes on the frame. Loosely install the M8 Screw (AE), Washers (X) and M8 Locknut