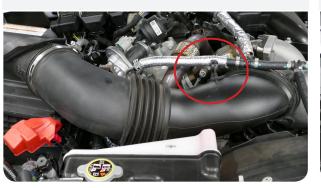

|
|                        |

With the ignition switched off and the parking brake set, Disconnect the negative battery cables on both batteries and positive battery cable on the passenger side only. Note: Failure to disconnect the battery may cause the CEL to illuminate upon completion of the Installation and subsequent operation. Do not skip this step!

Tool Required: 10mm Socket/Wrench



Remove the battery and battery blanket from the vehicle. The battery is heavy so be extra careful when taking it out. The battery is also filled with battery acid so remember to keep it level to prevent the acid from spilling out the top.

Safety Note: Wear appropriate safety glasses and protective gloves for battery removal and installation.



Disconnect the hoses attached to the stock intake tube.



Remove the two nuts on the battery hold down bracket, then remove the negative battery cable mounting tab and hold down bracket from the battery. Set the hardware aside they will be reused in Step 25.

Tool Required: 10mm Deep Socket/Wrench



Disengage the red locking clip, press down on the tab, then pull out to disconnect the MAF sensor harness from the MAF sensor.



Loosen the hose clamp connected to the stock intake box h and turbo inlet then remove the stock intake tube from the vehicle.

Tool Required: 7mm Socket/Wrench



Remove the two screws securing the stock intake box. **Tool Required:** 8mm Socket/Wrench



Pop out the harness clip attached to back of the stock intake box.

Tool Required: Panel Popper or Flat Blade Screwdriver







Pop out the stem and remove the push in