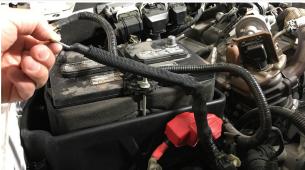

e the orientation of the extensions when attaching them so that the free end can be stacked flat and back to back as shown.

Tool Required: 10mm Socket/Wrench, Torque Wrench





Slide the Heat Shrink (AD) over the metal contact then shrink the tubing. Make sure there is no exposed metal or tears after shrinking the tube. Repeat the procedure and cover the Heat Shrink (AD) with another Heat Shrink (AD). Note: If you have two secondary cables, complete the process for each secondary cable individually. Do not use one Heat Shrink (AD) for both cables. Tool Required: Heat Gun





Slide the Fabric Heat Shrink (AH) and cover the entire extension including the Heat Shrink (AD). Make sure there is no exposed metal or tears after shrinking the Fabric Heat Shrink (AH).

Tool Required: Heat Gun





Reinstall the nut removed in Step 28 to secure the other end of the Battery Cable Extension (AG) onto the positive battery terminal. Leave the nut loose. Note: If you have two Battery Extension Cables (AG) installed, stack the two cables on top of each other flat, back to back as shown in Step 29, then reinstall the nut. Tool Required: 10mm Socket/Wrench





Install the Tube Seal (B) onto the Intake Box (A).



Install the Foam Filter (L) and Foam Retainer (M) onto the Intake Box (A) with the M4 Screws (N). Note: For information on servicing the Foam Filter go to the "S&B Filter Maintenance" section on Page 1. Tool Required: Phillips Screwdriver



Install the Box Inlet (J) onto the Intake Box (A) with the Plastic Rivets (U). Squeeze the plastic rivets together so they lock into place.