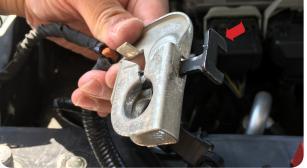

st to the fender and the positive post is closest to the engine. Also make sure the U-bolt is on the outside of the battery blanket. Safety Note: Wear appropriate safety glasses and protective gloves for battery installation.



Secure the battery to the Battery Tray (W). Install the stock hold down bracket and the negative battery cable mounting tab then reinstall and tighten the nuts removed in Step 2.

Tool Required: 10mm Deep Socket/Wrench





We will now rearrange and flip the tightening mechanism on the negative battery cable terminal. This will allow the terminal to reach the battery post after the battery relocation. First completely remove the nut, screw and wedge then pull out the metal clip then reinstall the metal clip into the longer side on the battery terminal as shown.





Reinstall the tightening mechanism and then flip the negative cable terminal over. The longer side of the negative battery terminal should be facing the passenger side during installation. Open up the battery terminal diameter by opening up the slit with a screwdriver so it will be easier to get the terminal fully seated onto the battery post.

Tool Required: Flat Blade Screwdriver





Remove the nut on the positive battery terminal and disconnect the secondary cable. Set the nut aside, it will be reused in Step 31. Note: If you have two secondary positive battery cables, disconnect both from the battery terminal.

Tool Required: 10mm Socket/Wrench



Secure one end of the Battery Cable Extension (AG) to the secondary battery cable using the M6 Bolt (AB) and Flange Nut (AC). Keep the me