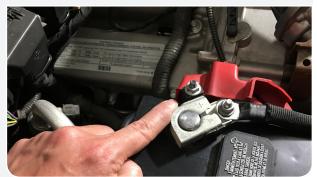

## **Periodically check the following:**

- Intake Tube (C) and Filter (D) connnections, Intake Box (A) fasteners, and Battery Tray (W) fasteners, making sure they are tight.
- All electrical connections and wire harnesses moved during the installation of the intake and make sure they are secure and away from any hot or moving components.
- Check for any signs of abrasion or wear and tear on the intake tube, box, filter, and electrical harnesses moved or near the intake and repair/replace as necessary.