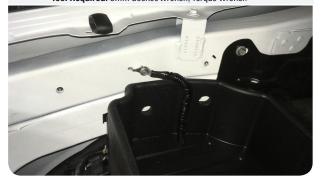

## **Periodically check the following:**

- Intake Tube (C) and Filter (D) connnections, Intake Box (A) fasteners, and Battery Tray (W) fasteners, making sure they are tight.
- All electrical connections and wire harnesses moved during the installation of the intake and make sure they are secure and away from any hot or moving components.
- Check for any signs of abrasion or wear and tear on the intake tube, box, filter, and electrical harnesses moved or near the intake and repair/replace as necessary.