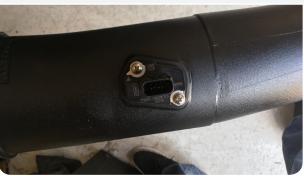

lter go to the "S&B Filter Maintenance" section on Page 1. Tool Required: Phillips Screwdriver



Install the Box Inlet (J) onto the Intake Box (A) with the Plastic Rivets (U). Squeeze the plastic rivets together so they lock into place.









Press the Grommets (Q) into the side of the Intake Box (A).



Place the Intake Box (A) into the truck. Remove the stock screws from the Battery Tray Bracket (V) that was loosely installed in Step 14.



Install the other two stock screws and secure the bottom of the Intake Box (A). Fully tighten all screws.

Tool Required: 13mm Socket/Wrench



Carefully remove the MAF sensor from the stock intake tube and install it onto the Intake Tube (C) with the 8-32 Screws (T), MAF Pad (S) and MAF Gasket (R).

Tool Required: T20 Torx, Phillips Screwdriver



Align the mounting holes on the side fender wall and the bracket then carefully install the two stock screws removed in Step 12 making sure that the Grommets (0) do not fall off the air box. Leave the screws loose. Some adjustments may be needed to get the other mounting holes to line up.

Tool Required: 13mm Socket/Wrench



Slightly bend the AC service port so that the center of the cap lines up with the seam of the coolant reservoir as shown below (this will give clearance to install the Intake Tube (C) in Step 42).



Slide the Coupler (0) over the Intake Tube (C) with the two #72 Hose Clamps (P) up to the edge of the tube as much as possible. This will give you extra clearance room during the installation. Leave the hose clamps loose.



Rotate the Intake Tube (C) and then slide the