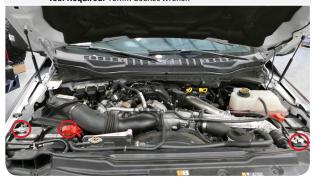

#### **TOOLS REQUIRED:**

- 7mm, 8mm, 10mm (Deep), 13mm Wrench/ Socket
- 5/16" Nut Driver or Flat Blade Screwdriver
- Phillips Screwdriver
- Panel Popper
- Heat Gun ( or other heat source)
- T20 Torx
- Wire Cutters

## **Periodically check the following:**

- Intake Tube (C) and Filter (D) connnections, Intake Box (A) fasteners, and Battery Tray (W) fasteners, making sure they are tight.
- All electrical connections and wire harnesses moved during the installation of the intake and make sure they are secure and away from any hot or moving components.
- Check for any signs of abrasion or wear and tear on the intake tube, box, filter, and electrical harnesses moved or near the intake and repair/replace as necessary.