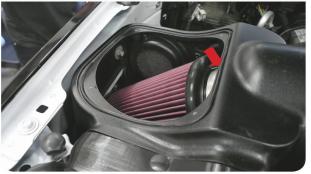

## PARTS LIST: 75-5085/75-5085D

| A 1 INTAKE BOX AL1298B B 1 TUBE SEAL AI1650C- C 1 INTAKE TUBE AL1298-C C 1 INTAKE TUBE AL1298-C D 1 AIR FILTER KF-1063 E 1 HOSE CLAMP, #72 AG1009-C F 1 LID SEAL A11766-0 G 1 CLEAR LID A11959-0 H 4 LID WASHER, #10 A12006-0 I 4 SCREW, FLAT HEAD, #10-24 X 1/2" A12005-0 J 1 BOX INLET A11956C- K 1 BOX PLUG A11957C- L 2 FOAM FILTER A11961-0 M 2 FOAM RETAINER AL1960-C N 6 SCREW, PAN HEAD, M4 A11473- O 1 COUPLER A1523C- P 2 HOSE CLAMP, #72 AG1009-C Q 2 GROMMET A1618-0 R 1 GASKET, MAF MOUNT A1823-0 S 1 MAF MOUNT A1822-0 T 2 SCREW, SEMS, #8-32 A11837-0 U 2 PLASTIC RIVET, INTERLOCKING SHANK, 1/4" A1762-0 W 1 BATTERY TRAY BRACKET A1988-0 W 1 BATTERY TRAY AL1298T- X 6 WASHER, FENDER, M8 A1742-0 V 4 SCREW, HHCS, M8 A12064-0 Z 1 MAF HARNESS EXTENSION A11481-0                                                                                                                                                                                                                                                                                                                                                                                                                                                                                                                                                                                                                                                                                                                                                                                                                                                                                                                                                                                                                                                                                                                                                                                                                                                                                                                                             | MBER |
|--------------------------------------------------------------------------------------------------------------------------------------------------------------------------------------------------------------------------------------------------------------------------------------------------------------------------------------------------------------------------------------------------------------------------------------------------------------------------------------------------------------------------------------------------------------------------------------------------------------------------------------------------------------------------------------------------------------------------------------------------------------------------------------------------------------------------------------------------------------------------------------------------------------------------------------------------------------------------------------------------------------------------------------------------------------------------------------------------------------------------------------------------------------------------------------------------------------------------------------------------------------------------------------------------------------------------------------------------------------------------------------------------------------------------------------------------------------------------------------------------------------------------------------------------------------------------------------------------------------------------------------------------------------------------------------------------------------------------------------------------------------------------------------------------------------------------------------------------------------------------------------------------------------------------------------------------------------------------------------------------------------------------------------------------------------------------------------------------------------------------------|------|
| C       1       INTAKE TUBE       AL1298-0         D       1       AIR FILTER       KF-1063         E       1       HOSE CLAMP, #72       AG1009-0         F       1       LID SEAL       Al1766-0         G       1       CLEAR LID       Al1959-0         H       4       LID WASHER, #10       Al2006-0         I       4       SCREW, FLAT HEAD, #10-24 X 1/2"       Al2005-0         J       1       BOX INLET       Al1905-0         K       1       BOX PLUG       Al1956C-         K       1       BOX PLUG       Al1957C-         L       2       FOAM FILTER       Al1961-0         M       2       FOAM RETAINER       AL1960-0         N       6       SCREW, PAN HEAD, M4       Al11473-0         O       1       COUPLER       Al1523C-         P       2       HOSE CLAMP, #72       AG1009-0         Q       2       GROMMET       Al1618-0         R       1       GASKET, MAF MOUNT       Al1823-0         S       1       MAF MOUNT       Al1823-0         V       1       BATTERY TRAY BRACKET       Al1958-0         V                                                                                                                                                                                                                                                                                                                                                                                                                                                                                                                                                                                                                                                                                                                                                                                                                                                                                                                                                                                                                                                                                    | -00  |
| D 1 AIR FILTER KF-1063 E 1 HOSE CLAMP, #72 AG1009-0 F 1 LID SEAL AI1766-0 G 1 CLEAR LID AI1959-0 H 4 LID WASHER, #10 AI2006-0 I 4 SCREW, FLAT HEAD, #10-24 X 1/2" AI2005-0 J 1 BOX INLET AI1956C- K 1 BOX PLUG AI1957C- L 2 FOAM FILTER AI1961-0 M 2 FOAM RETAINER AL1960-0 N 6 SCREW, PAN HEAD, M4 AI11473-0 O 1 COUPLER AI1523C- P 2 HOSE CLAMP, #72 AG1009-0 Q 2 GROMMET AI1618-0 R 1 GASKET, MAF MOUNT AI1823-0 S 1 MAF MOUNT AI1823-0 U 2 PLASTIC RIVET, INTERLOCKING SHANK, 1/4" AI1762-0 U 1 BATTERY TRAY AL1298T- X 6 WASHER, FENDER, M8 AI2064-0 Y 4 SCREW, HHCS, M8 AI2064-0 Z 1 MAF HARNESS EXTENSION AI1481-0                                                                                                                                                                                                                                                                                                                                                                                                                                                                                                                                                                                                                                                                                                                                                                                                                                                                                                                                                                                                                                                                                                                                                                                                                                                                                                                                                                                                                                                                                                      | 00   |
| E 1 HOSE CLAMP, #72 AG1009-0 F 1 LID SEAL A11766-0 G 1 CLEAR LID A1959-0 H 4 LID WASHER, #10 A12006-0 I 4 SCREW, FLAT HEAD, #10-24 X 1/2" A12005-0 J 1 BOX INLET A1956C- K 1 BOX PLUG A11957C- L 2 FOAM FILTER A1960-0 N 6 SCREW, PAN HEAD, M4 A11473-0 O 1 COUPLER A1523C- P 2 HOSE CLAMP, #72 AG1009-0 Q 2 GROMMET A11618-0 R 1 GASKET, MAF MOUNT A11823-0 S 1 MAF MOUNT A1823-0 U 2 PLASTIC RIVET, INTERLOCKING SHANK, 1/4" A11762-0 V 1 BATTERY TRAY BRACKET A1906-0 V 4 SCREW, HHCS, M8 A12064-0 V 4 SCREW, HHCS, M8 A12064-0 V 4 SCREW, HHCS, M8 A12064-0 I CLEAR LID A11959-0 A11958-0 A11481-0 A11481-0 A11762-0 A11742-0 A1174 | 0    |
| F       1       LID SEAL       Al1766-0         G       1       CLEAR LID       Al1959-0         H       4       LID WASHER, #10       Al2006-0         I       4       SCREW, FLAT HEAD, #10-24 X 1/2"       Al2005-0         J       1       BOX INLET       Al1956C-         K       1       BOX PLUG       Al1957C-         L       2       FOAM FILTER       Al1961-0         M       2       FOAM RETAINER       AL1960-0         N       6       SCREW, PAN HEAD, M4       Al11473-         0       1       COUPLER       Al1523C-         P       2       HOSE CLAMP, #72       AG1009-0         Q       2       GROMMET       Al1618-0         R       1       GASKET, MAF MOUNT       Al1823-0         S       1       MAF MOUNT       Al1823-0         T       2       SCREW, SEMS, #8-32       Al1837-0         U       2       PLASTIC RIVET, INTERLOCKING SHANK, 1/4"       Al1762-0         V       1       BATTERY TRAY       AL1298T-         X       6       WASHER, FENDER, M8       Al1742-0         Y       4       SCREW, HHCS, M8       Al2064-0 <td></td>                                                                                                                                                                                                                                                                                                                                                                                                                                                                                                                                                                                                                                                                                                                                                                                                                                                                                                                                                                                                                                              |      |
| G       1       CLEAR LID       Al1959-0         H       4       LID WASHER, #10       Al2006-0         I       4       SCREW, FLAT HEAD, #10-24 X 1/2"       Al2005-0         J       1       BOX INLET       Al1956C-         K       1       BOX PLUG       Al1957C-         L       2       FOAM FILTER       Al1961-0         M       2       FOAM RETAINER       AL1960-0         N       6       SCREW, PAN HEAD, M4       Al11473-0         O       1       COUPLER       Al1523C-0         P       2       HOSE CLAMP, #72       AG1009-0         Q       2       GROMMET       Al1618-0         R       1       GASKET, MAF MOUNT       Al1823-0         S       1       MAF MOUNT       Al1822-0         T       2       SCREW, SEMS, #8-32       Al1837-0         U       2       PLASTIC RIVET, INTERLOCKING SHANK, 1/4"       Al1762-0         V       1       BATTERY TRAY       AL1298T-         X       6       WASHER, FENDER, M8       Al1742-0         Y       4       SCREW, HHCS, M8       Al2064-0         Z       1       MAF HARNESS EXTENSION                                                                                                                                                                                                                                                                                                                                                                                                                                                                                                                                                                                                                                                                                                                                                                                                                                                                                                                                                                                                                                                        | 00   |
| H 4 LID WASHER, #10 Al2006-0  I 4 SCREW, FLAT HEAD, #10-24 X 1/2" Al2005-0  J 1 BOX INLET Al1956C-  K 1 BOX PLUG Al1957C-  L 2 FOAM FILTER Al1960-0  M 2 FOAM RETAINER AL1960-0  N 6 SCREW, PAN HEAD, M4 Al11473-  O 1 COUPLER Al1523C-  P 2 HOSE CLAMP, #72 AG1009-0  Q 2 GROMMET Al1618-0  R 1 GASKET, MAF MOUNT Al1823-0  S 1 MAF MOUNT Al1823-0  U 2 PLASTIC RIVET, INTERLOCKING SHANK, 1/4" Al1762-0  V 1 BATTERY TRAY BRACKET Al1987-0  V 4 SCREW, HHCS, M8 Al2064-0  Z 1 MAF HARNESS EXTENSION Al1481-0                                                                                                                                                                                                                                                                                                                                                                                                                                                                                                                                                                                                                                                                                                                                                                                                                                                                                                                                                                                                                                                                                                                                                                                                                                                                                                                                                                                                                                                                                                                                                                                                                 | 7    |
| I       4       SCREW, FLAT HEAD, #10-24 X 1/2"       AI2005-0         J       1       BOX INLET       AI1956C-1         K       1       BOX PLUG       AI1957C-1         L       2       FOAM FILTER       AI1961-0         M       2       FOAM RETAINER       AL1960-0         N       6       SCREW, PAN HEAD, M4       AI11473-1         0       1       COUPLER       AI1523C-1         P       2       HOSE CLAMP, #72       AG1009-0         Q       2       GROMMET       AI1618-0         R       1       GASKET, MAF MOUNT       AI1823-0         S       1       MAF MOUNT       AI1822-0         T       2       SCREW, SEMS, #8-32       AI1837-0         U       2       PLASTIC RIVET, INTERLOCKING SHANK, 1/4"       AI1762-0         V       1       BATTERY TRAY       AL1298T-1         X       6       WASHER, FENDER, M8       AI1742-0         Y       4       SCREW, HHCS, M8       AI2064-0         Z       1       MAF HARNESS EXTENSION       AI1481-0                                                                                                                                                                                                                                                                                                                                                                                                                                                                                                                                                                                                                                                                                                                                                                                                                                                                                                                                                                                                                                                                                                                                              | 0    |
| J       1       BOX INLET       Al1956C-         K       1       BOX PLUG       Al1957C-         L       2       FOAM FILTER       Al1961-0         M       2       FOAM RETAINER       AL1960-0         N       6       SCREW, PAN HEAD, M4       Al11473-         0       1       COUPLER       Al1523C-         P       2       HOSE CLAMP, #72       AG1009-0         Q       2       GROMMET       Al1618-0         R       1       GASKET, MAF MOUNT       Al1823-0         S       1       MAF MOUNT       Al1822-0         T       2       SCREW, SEMS, #8-32       Al1837-0         U       2       PLASTIC RIVET, INTERLOCKING SHANK, 1/4"       Al1762-0         V       1       BATTERY TRAY BRACKET       Al1958-0         W       1       BATTERY TRAY       AL1298T-         X       6       WASHER, FENDER, M8       Al1742-0         Y       4       SCREW, HHCS, M8       Al2064-0         Z       1       MAF HARNESS EXTENSION       Al1481-0                                                                                                                                                                                                                                                                                                                                                                                                                                                                                                                                                                                                                                                                                                                                                                                                                                                                                                                                                                                                                                                                                                                                                              | 0    |
| K       1       BOX PLUG       Al1957C-         L       2       FOAM FILTER       Al1961-0         M       2       FOAM RETAINER       AL1960-0         N       6       SCREW, PAN HEAD, M4       Al11473-         0       1       COUPLER       Al1523C-         P       2       HOSE CLAMP, #72       AG1009-0         Q       2       GROMMET       Al1618-0         R       1       GASKET, MAF MOUNT       Al1823-0         S       1       MAF MOUNT       Al1822-0         T       2       SCREW, SEMS, #8-32       Al1837-0         U       2       PLASTIC RIVET, INTERLOCKING SHANK, 1/4"       Al1762-0         V       1       BATTERY TRAY BRACKET       Al1958-0         W       1       BATTERY TRAY       AL1298T-         X       6       WASHER, FENDER, M8       Al1742-0         Y       4       SCREW, HHCS, M8       Al2064-0         Z       1       MAF HARNESS EXTENSION       Al1481-0                                                                                                                                                                                                                                                                                                                                                                                                                                                                                                                                                                                                                                                                                                                                                                                                                                                                                                                                                                                                                                                                                                                                                                                                               | 0    |
| L       2       FOAM FILTER       Al1961-0         M       2       FOAM RETAINER       AL1960-0         N       6       SCREW, PAN HEAD, M4       Al11473-0         0       1       COUPLER       Al1523C-1         P       2       HOSE CLAMP, #72       AG1009-0         Q       2       GROMMET       Al1618-0         R       1       GASKET, MAF MOUNT       Al1823-0         S       1       MAF MOUNT       Al1822-0         T       2       SCREW, SEMS, #8-32       Al1837-0         U       2       PLASTIC RIVET, INTERLOCKING SHANK, 1/4"       Al1762-0         V       1       BATTERY TRAY BRACKET       Al1958-0         W       1       BATTERY TRAY       AL1298T-1         X       6       WASHER, FENDER, M8       Al1742-0         Y       4       SCREW, HHCS, M8       Al2064-0         Z       1       MAF HARNESS EXTENSION       Al1481-0                                                                                                                                                                                                                                                                                                                                                                                                                                                                                                                                                                                                                                                                                                                                                                                                                                                                                                                                                                                                                                                                                                                                                                                                                                                            | 00   |
| M       2       FOAM RETAINER       AL1960-0         N       6       SCREW, PAN HEAD, M4       Al11473-0         0       1       COUPLER       Al1523C-0         P       2       HOSE CLAMP, #72       AG1009-0         Q       2       GROMMET       Al1618-0         R       1       GASKET, MAF MOUNT       Al1823-0         S       1       MAF MOUNT       Al1822-0         T       2       SCREW, SEMS, #8-32       Al1837-0         U       2       PLASTIC RIVET, INTERLOCKING SHANK, 1/4"       Al1762-0         V       1       BATTERY TRAY BRACKET       Al1958-0         W       1       BATTERY TRAY       AL1298T-0         X       6       WASHER, FENDER, M8       Al1742-0         Y       4       SCREW, HHCS, M8       Al2064-0         Z       1       MAF HARNESS EXTENSION       Al1481-0                                                                                                                                                                                                                                                                                                                                                                                                                                                                                                                                                                                                                                                                                                                                                                                                                                                                                                                                                                                                                                                                                                                                                                                                                                                                                                               | 00   |
| N       6       SCREW, PAN HEAD, M4       Al11473-0         0       1       COUPLER       Al1523C-1         P       2       HOSE CLAMP, #72       AG1009-0         Q       2       GROMMET       Al1618-0         R       1       GASKET, MAF MOUNT       Al1823-0         S       1       MAF MOUNT       Al1822-0         T       2       SCREW, SEMS, #8-32       Al1837-0         U       2       PLASTIC RIVET, INTERLOCKING SHANK, 1/4"       Al1762-0         V       1       BATTERY TRAY BRACKET       Al1958-0         W       1       BATTERY TRAY       AL1298T-1         X       6       WASHER, FENDER, M8       Al1742-0         Y       4       SCREW, HHCS, M8       Al2064-0         Z       1       MAF HARNESS EXTENSION       Al1481-0                                                                                                                                                                                                                                                                                                                                                                                                                                                                                                                                                                                                                                                                                                                                                                                                                                                                                                                                                                                                                                                                                                                                                                                                                                                                                                                                                                    | 0    |
| 0       1       COUPLER       Al1523C-         P       2       HOSE CLAMP, #72       AG1009-0         Q       2       GROMMET       Al1618-0         R       1       GASKET, MAF MOUNT       Al1823-0         S       1       MAF MOUNT       Al1822-0         T       2       SCREW, SEMS, #8-32       Al1837-0         U       2       PLASTIC RIVET, INTERLOCKING SHANK, 1/4"       Al1762-0         V       1       BATTERY TRAY BRACKET       Al1958-0         W       1       BATTERY TRAY       AL1298T-         X       6       WASHER, FENDER, M8       Al1742-0         Y       4       SCREW, HHCS, M8       Al2064-0         Z       1       MAF HARNESS EXTENSION       Al1481-0                                                                                                                                                                                                                                                                                                                                                                                                                                                                                                                                                                                                                                                                                                                                                                                                                                                                                                                                                                                                                                                                                                                                                                                                                                                                                                                                                                                                                                  | 0    |
| P       2       HOSE CLAMP, #72       AG1009-0         Q       2       GROMMET       Al1618-0         R       1       GASKET, MAF MOUNT       Al1823-0         S       1       MAF MOUNT       Al1822-0         T       2       SCREW, SEMS, #8-32       Al1837-0         U       2       PLASTIC RIVET, INTERLOCKING SHANK, 1/4"       Al1762-0         V       1       BATTERY TRAY BRACKET       Al1958-0         W       1       BATTERY TRAY       AL1298T-         X       6       WASHER, FENDER, M8       Al1742-0         Y       4       SCREW, HHCS, M8       Al2064-0         Z       1       MAF HARNESS EXTENSION       Al1481-0                                                                                                                                                                                                                                                                                                                                                                                                                                                                                                                                                                                                                                                                                                                                                                                                                                                                                                                                                                                                                                                                                                                                                                                                                                                                                                                                                                                                                                                                                 | 00   |
| Q       2       GROMMET       Al1618-0         R       1       GASKET, MAF MOUNT       Al1823-0         S       1       MAF MOUNT       Al1822-0         T       2       SCREW, SEMS, #8-32       Al1837-0         U       2       PLASTIC RIVET, INTERLOCKING SHANK, 1/4"       Al1762-0         V       1       BATTERY TRAY BRACKET       Al1958-0         W       1       BATTERY TRAY       AL1298T-1         X       6       WASHER, FENDER, M8       Al1742-0         Y       4       SCREW, HHCS, M8       Al2064-0         Z       1       MAF HARNESS EXTENSION       Al1481-0                                                                                                                                                                                                                                                                                                                                                                                                                                                                                                                                                                                                                                                                                                                                                                                                                                                                                                                                                                                                                                                                                                                                                                                                                                                                                                                                                                                                                                                                                                                                       | 00   |
| R       1       GASKET, MAF MOUNT       Al1823-0         S       1       MAF MOUNT       Al1822-0         T       2       SCREW, SEMS, #8-32       Al1837-0         U       2       PLASTIC RIVET, INTERLOCKING SHANK, 1/4"       Al1762-0         V       1       BATTERY TRAY BRACKET       Al1958-0         W       1       BATTERY TRAY       AL1298T-         X       6       WASHER, FENDER, M8       Al1742-0         Y       4       SCREW, HHCS, M8       Al2064-0         Z       1       MAF HARNESS EXTENSION       Al1481-0                                                                                                                                                                                                                                                                                                                                                                                                                                                                                                                                                                                                                                                                                                                                                                                                                                                                                                                                                                                                                                                                                                                                                                                                                                                                                                                                                                                                                                                                                                                                                                                       | 00   |
| S       1       MAF MOUNT       Al1822-0         T       2       SCREW, SEMS, #8-32       Al1837-0         U       2       PLASTIC RIVET, INTERLOCKING SHANK, 1/4"       Al1762-0         V       1       BATTERY TRAY BRACKET       Al1958-0         W       1       BATTERY TRAY       AL1298T-1         X       6       WASHER, FENDER, M8       Al1742-0         Y       4       SCREW, HHCS, M8       Al2064-0         Z       1       MAF HARNESS EXTENSION       Al1481-0                                                                                                                                                                                                                                                                                                                                                                                                                                                                                                                                                                                                                                                                                                                                                                                                                                                                                                                                                                                                                                                                                                                                                                                                                                                                                                                                                                                                                                                                                                                                                                                                                                               | 0    |
| T       2       SCREW, SEMS, #8-32       Al1837-0         U       2       PLASTIC RIVET, INTERLOCKING SHANK, 1/4"       Al1762-0         V       1       BATTERY TRAY BRACKET       Al1958-0         W       1       BATTERY TRAY       AL1298T-         X       6       WASHER, FENDER, M8       Al1742-0         Y       4       SCREW, HHCS, M8       Al2064-0         Z       1       MAF HARNESS EXTENSION       Al1481-0                                                                                                                                                                                                                                                                                                                                                                                                                                                                                                                                                                                                                                                                                                                                                                                                                                                                                                                                                                                                                                                                                                                                                                                                                                                                                                                                                                                                                                                                                                                                                                                                                                                                                                 | 0    |
| U       2       PLASTIC RIVET, INTERLOCKING SHANK, 1/4"       Al1762-0         V       1       BATTERY TRAY BRACKET       Al1958-0         W       1       BATTERY TRAY       AL1298T-         X       6       WASHER, FENDER, M8       Al1742-0         Y       4       SCREW, HHCS, M8       Al2064-0         Z       1       MAF HARNESS EXTENSION       Al1481-0                                                                                                                                                                                                                                                                                                                                                                                                                                                                                                                                                                                                                                                                                                                                                                                                                                                                                                                                                                                                                                                                                                                                                                                                                                                                                                                                                                                                                                                                                                                                                                                                                                                                                                                                                           | 0    |
| V         1         BATTERY TRAY BRACKET         Al1958-0           W         1         BATTERY TRAY         AL1298T-           X         6         WASHER, FENDER, M8         Al1742-0           Y         4         SCREW, HHCS, M8         Al2064-0           Z         1         MAF HARNESS EXTENSION         Al1481-0                                                                                                                                                                                                                                                                                                                                                                                                                                                                                                                                                                                                                                                                                                                                                                                                                                                                                                                                                                                                                                                                                                                                                                                                                                                                                                                                                                                                                                                                                                                                                                                                                                                                                                                                                                                                    | 0    |
| W         1         BATTERY TRAY         AL1298T-           X         6         WASHER, FENDER, M8         Al1742-0           Y         4         SCREW, HHCS, M8         Al2064-0           Z         1         MAF HARNESS EXTENSION         Al1481-0                                                                                                                                                                                                                                                                                                                                                                                                                                                                                                                                                                                                                                                                                                                                                                                                                                                                                                                                                                                                                                                                                                                                                                                                                                                                                                                                                                                                                                                                                                                                                                                                                                                                                                                                                                                                                                                                        | 0    |
| X         6         WASHER, FENDER, M8         Al1742-0           Y         4         SCREW, HHCS, M8         Al2064-0           Z         1         MAF HARNESS EXTENSION         Al1481-0                                                                                                                                                                                                                                                                                                                                                                                                                                                                                                                                                                                                                                                                                                                                                                                                                                                                                                                                                                                                                                                                                                                                                                                                                                                                                                                                                                                                                                                                                                                                                                                                                                                                                                                                                                                                                                                                                                                                    | 0    |
| Y         4         SCREW, HHCS, M8         Al2064-0           Z         1         MAF HARNESS EXTENSION         Al1481-0                                                                                                                                                                                                                                                                                                                                                                                                                                                                                                                                                                                                                                                                                                                                                                                                                                                                                                                                                                                                                                                                                                                                                                                                                                                                                                                                                                                                                                                                                                                                                                                                                                                                                                                                                                                                                                                                                                                                                                                                      | 00   |
| Z 1 MAF HARNESS EXTENSION Al1481-0                                                                                                                                                                                                                                                                                                                                                                                                                                                                                                                                                                                                                                                                                                                                                                                                                                                                                                                                                                                                                                                                                                                                                                                                                                                                                                                                                                                                                                                                                                                                                                                                                                                                                                                                                                                                                                                                                                                                                                                                                                                                                             | 0    |
|                                                                                                                                                                                                                                                                                                                                                                                                                                                                                                                                                                                                                                                                                                                                                                                                                                                                                                                                                                                                                                                                                                                                                                                                                                                                                                                                                                                                                                                                                                                                                                                                                                                                                                                                                                                                                                                                                                                                                                                                                                                                                                                                | 0    |
| AA 10 CABLETIE AI1750-0                                                                                                                                                                                                                                                                                                                                                                                                                                                                                                                                                                                                                                                                                                                                                                                                                                                                                                                                                                                                                                                                                                                                                                                                                                                                                                                                                                                                                                                                                                                                                                                                                                                                                                                                                                                                                                                                                                                                                                                                                                                                                                        | 0    |
| AIT TO ONDEETIE AIT TO U                                                                                                                                                                                                                                                                                                                                                                                                                                                                                                                                                                                                                                                                                                                                                                                                                                                                                                                                                                                                                                                                                                                                                                                                                                                                                                                                                                                                                                                                                                                                                                                                                                                                                                                                                                                                                                                                                                                                                                                                                                                                                                       | 0    |
| AB 2 BOLT, HEX FLANGE, M6 Al2014-0                                                                                                                                                                                                                                                                                                                                                                                                                                                                                                                                                                                                                                                                                                                                                                                                                                                                                                                                                                                                                                                                                                                                                                                                                                                                                                                                                                                                                                                                                                                                                                                                                                                                                                                                                                                                                                                                                                                                                                                                                                                                                             | 0    |
| AC 2 LOCKNUT, FLANGE, NYLON INSERT, M6 Al2015-0                                                                                                                                                                                                                                                                                                                                                                                                                                                                                                                                                                                                                                                                                                                                                                                                                                                                                                                                                                                                                                                                                                                                                                                                                                                                                                                                                                                                                                                                                                                                                                                                                                                                                                                                                                                                                                                                                                                                                                                                                                                                                | 0    |
| AD 4 HEAT SHRINK Al2019-0                                                                                                                                                                                                                                                                                                                                                                                                                                                                                                                                                                                                                                                                                                                                                                                                                                                                                                                                                                                                                                                                                                                                                                                                                                                                                                                                                                                                                                                                                                                                                                                                                                                                                                                                                                                                                                                                                                                                                                                                                                                                                                      | 1    |
| AE 1 SCREW, HHCS, M8 Al1214-0                                                                                                                                                                                                                                                                                                                                                                                                                                                                                                                                                                                                                                                                                                                                                                                                                                                                                                                                                                                                                                                                                                                                                                                                                                                                                                                                                                                                                                                                                                                                                                                                                                                                                                                                                                                                                                                                                                                                                                                                                                                                                                  | 0    |
| AF 1 LOCKNUT, M8 Al1736-0                                                                                                                                                                                                                                                                                                                                                                                                                                                                                                                                                                                                                                                                                                                                                                                                                                                                                                                                                                                                                                                                                                                                                                                                                                                                                                                                                                                                                                                                                                                                                                                                                                                                                                                                                                                                                                                                                                                                                                                                                                                                                                      | 0    |
| AG 2 BATTERY CABLE EXTENSION AI2007-0                                                                                                                                                                                                                                                                                                                                                                                                                                                                                                                                                                                                                                                                                                                                                                                                                                                                                                                                                                                                                                                                                                                                                                                                                                                                                                                                                                                                                                                                                                                                                                                                                                                                                                                                                                                                                                                                                                                                                                                                                                                                                          | 0    |
| AH 2 FABRIC HEAT SHRINK Al2107-0                                                                                                                                                                                                                                                                                                                                                                                                                                                                                                                                                                                                                                                                                                                                                                                                                                                                                                                                                                                                                                                                                                                                                                                                                                                                                                                                                                                                                                                                                                                                                                                                                                                                                                                                                                                                                                                                                                                                                                                                                                                                                               | 1    |