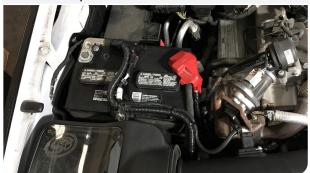

## **Periodically check the following:**

- Intake Tube (C) and Filter (D) connnections, Intake Box (A) fasteners, and Battery Tray (W) fasteners, making sure they are tight.
- All electrical connections and wire harnesses moved during the installation of the intake and make sure they are secure and away from any hot or moving components.
- Check for any signs of abrasion or wear and tear on the intake tube, box, filter, and electrical harnesses moved or near the intake and repair/replace as necessary.