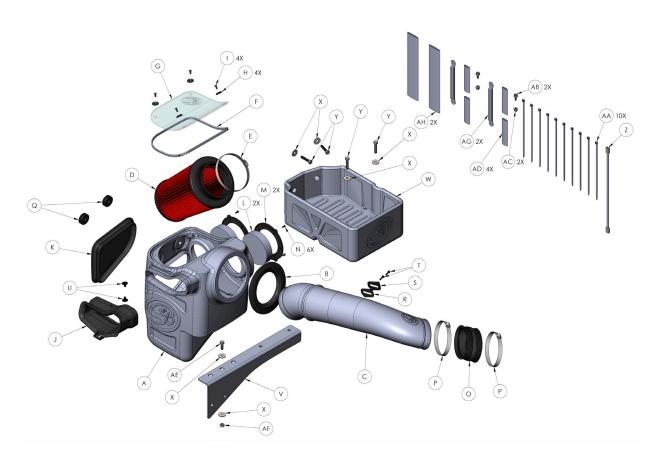

## **EXPLODED VIEW:**

## PARTS LIST: 75-5085/75-5085D

| A 1 INTAKE BOX AL1298B B 1 TUBE SEAL AI1650C- C 1 INTAKE TUBE AL1298-C C 1 INTAKE TUBE AL1298-C D 1 AIR FILTER KF-1063 E 1 HOSE CLAMP, #72 AG1009-C F 1 LID SEAL A11766-0 G 1 CLEAR LID A11959-0 H 4 LID WASHER, #10 A12006-0 I 4 SCREW, FLAT HEAD, #10-24 X 1/2" A12005-0 J 1 BOX INLET A11956C- K 1 BOX PLUG A11957C- L 2 FOAM FILTER A11961-0 M 2 FOAM RETAINER AL1960-C N 6 SCREW, PAN HEAD, M4 A11473- O 1 COUPLER A1523C- P 2 HOSE CLAMP, #72 AG1009-C Q 2 GROMMET A1618-0 R 1 GASKET, MAF MOUNT A1823-0 S 1 MAF MOUNT A1822-0 T 2 SCREW, SEMS, #8-32 A11837-0 U 2 PLASTIC RIVET, INTERLOCKING SHANK, 1/4" A1762-0 W 1 BATTERY TRAY BRACKET A1988-0 W 1 BATTERY TRAY AL1298T- X 6 WASHER, FENDER, M8 A1742-0 V 4 SCREW, HHCS, M8 A12064-0 Z 1 MAF HARNESS EXTENSION A11481-0                                                                                                                                                                                                                                                                                                                                                                                                                                                                                                                                                                                                                                                                                                                                                                                                                                                                                                                                                                                                                                                                                                                                                                                                                                                                                                                                             | MBER |
|--------------------------------------------------------------------------------------------------------------------------------------------------------------------------------------------------------------------------------------------------------------------------------------------------------------------------------------------------------------------------------------------------------------------------------------------------------------------------------------------------------------------------------------------------------------------------------------------------------------------------------------------------------------------------------------------------------------------------------------------------------------------------------------------------------------------------------------------------------------------------------------------------------------------------------------------------------------------------------------------------------------------------------------------------------------------------------------------------------------------------------------------------------------------------------------------------------------------------------------------------------------------------------------------------------------------------------------------------------------------------------------------------------------------------------------------------------------------------------------------------------------------------------------------------------------------------------------------------------------------------------------------------------------------------------------------------------------------------------------------------------------------------------------------------------------------------------------------------------------------------------------------------------------------------------------------------------------------------------------------------------------------------------------------------------------------------------------------------------------------------------|------|
| C       1       INTAKE TUBE       AL1298-0         D       1       AIR FILTER       KF-1063         E       1       HOSE CLAMP, #72       AG1009-0         F       1       LID SEAL       Al1766-0         G       1       CLEAR LID       Al1959-0         H       4       LID WASHER, #10       Al2006-0         I       4       SCREW, FLAT HEAD, #10-24 X 1/2"       Al2005-0         J       1       BOX INLET       Al1905-0         K       1       BOX PLUG       Al1956C-         K       1       BOX PLUG       Al1957C-         L       2       FOAM FILTER       Al1961-0         M       2       FOAM RETAINER       AL1960-0         N       6       SCREW, PAN HEAD, M4       Al11473-0         O       1       COUPLER       Al1523C-         P       2       HOSE CLAMP, #72       AG1009-0         Q       2       GROMMET       Al1618-0         R       1       GASKET, MAF MOUNT       Al1823-0         S       1       MAF MOUNT       Al1823-0         V       1       BATTERY TRAY BRACKET       Al1958-0         V                                                                                                                                                                                                                                                                                                                                                                                                                                                                                                                                                                                                                                                                                                                                                                                                                                                                                                                                                                                                                                                                                    | -00  |
| D 1 AIR FILTER KF-1063 E 1 HOSE CLAMP, #72 AG1009-0 F 1 LID SEAL AI1766-0 G 1 CLEAR LID AI1959-0 H 4 LID WASHER, #10 AI2006-0 I 4 SCREW, FLAT HEAD, #10-24 X 1/2" AI2005-0 J 1 BOX INLET AI1956C- K 1 BOX PLUG AI1957C- L 2 FOAM FILTER AI1961-0 M 2 FOAM RETAINER AL1960-0 N 6 SCREW, PAN HEAD, M4 AI11473-0 O 1 COUPLER AI1523C- P 2 HOSE CLAMP, #72 AG1009-0 Q 2 GROMMET AI1618-0 R 1 GASKET, MAF MOUNT AI1823-0 S 1 MAF MOUNT AI1823-0 U 2 PLASTIC RIVET, INTERLOCKING SHANK, 1/4" AI1762-0 U 1 BATTERY TRAY AL1298T- X 6 WASHER, FENDER, M8 AI2064-0 Y 4 SCREW, HHCS, M8 AI2064-0 Z 1 MAF HARNESS EXTENSION AI1481-0                                                                                                                                                                                                                                                                                                                                                                                                                                                                                                                                                                                                                                                                                                                                                                                                                                                                                                                                                                                                                                                                                                                                                                                                                                                                                                                                                                                                                                                                                                      | 00   |
| E 1 HOSE CLAMP, #72 AG1009-0 F 1 LID SEAL A11766-0 G 1 CLEAR LID A1959-0 H 4 LID WASHER, #10 A12006-0 I 4 SCREW, FLAT HEAD, #10-24 X 1/2" A12005-0 J 1 BOX INLET A1956C- K 1 BOX PLUG A11957C- L 2 FOAM FILTER A1960-0 N 6 SCREW, PAN HEAD, M4 A11473-0 O 1 COUPLER A1523C- P 2 HOSE CLAMP, #72 AG1009-0 Q 2 GROMMET A11618-0 R 1 GASKET, MAF MOUNT A11823-0 S 1 MAF MOUNT A1823-0 U 2 PLASTIC RIVET, INTERLOCKING SHANK, 1/4" A11762-0 V 1 BATTERY TRAY BRACKET A1906-0 V 4 SCREW, HHCS, M8 A12064-0 V 4 SCREW, HHCS, M8 A12064-0 V 4 SCREW, HHCS, M8 A12064-0 I CLEAR LID A11959-0 A11958-0 A11481-0 A11481-0 A11762-0 A11742-0 A1174 | 0    |
| F       1       LID SEAL       Al1766-0         G       1       CLEAR LID       Al1959-0         H       4       LID WASHER, #10       Al2006-0         I       4       SCREW, FLAT HEAD, #10-24 X 1/2"       Al2005-0         J       1       BOX INLET       Al1956C-         K       1       BOX PLUG       Al1957C-         L       2       FOAM FILTER       Al1961-0         M       2       FOAM RETAINER       AL1960-0         N       6       SCREW, PAN HEAD, M4       Al11473-         0       1       COUPLER       Al1523C-         P       2       HOSE CLAMP, #72       AG1009-0         Q       2       GROMMET       Al1618-0         R       1       GASKET, MAF MOUNT       Al1823-0         S       1       MAF MOUNT       Al1823-0         T       2       SCREW, SEMS, #8-32       Al1837-0         U       2       PLASTIC RIVET, INTERLOCKING SHANK, 1/4"       Al1762-0         V       1       BATTERY TRAY       AL1298T-         X       6       WASHER, FENDER, M8       Al1742-0         Y       4       SCREW, HHCS, M8       Al2064-0 <td></td>                                                                                                                                                                                                                                                                                                                                                                                                                                                                                                                                                                                                                                                                                                                                                                                                                                                                                                                                                                                                                                              |      |
| G       1       CLEAR LID       Al1959-0         H       4       LID WASHER, #10       Al2006-0         I       4       SCREW, FLAT HEAD, #10-24 X 1/2"       Al2005-0         J       1       BOX INLET       Al1956C-         K       1       BOX PLUG       Al1957C-         L       2       FOAM FILTER       Al1961-0         M       2       FOAM RETAINER       AL1960-0         N       6       SCREW, PAN HEAD, M4       Al11473-0         O       1       COUPLER       Al1523C-0         P       2       HOSE CLAMP, #72       AG1009-0         Q       2       GROMMET       Al1618-0         R       1       GASKET, MAF MOUNT       Al1823-0         S       1       MAF MOUNT       Al1822-0         T       2       SCREW, SEMS, #8-32       Al1837-0         U       2       PLASTIC RIVET, INTERLOCKING SHANK, 1/4"       Al1762-0         V       1       BATTERY TRAY       AL1298T-         X       6       WASHER, FENDER, M8       Al1742-0         Y       4       SCREW, HHCS, M8       Al2064-0         Z       1       MAF HARNESS EXTENSION                                                                                                                                                                                                                                                                                                                                                                                                                                                                                                                                                                                                                                                                                                                                                                                                                                                                                                                                                                                                                                                        | 00   |
| H 4 LID WASHER, #10 Al2006-0  I 4 SCREW, FLAT HEAD, #10-24 X 1/2" Al2005-0  J 1 BOX INLET Al1956C-  K 1 BOX PLUG Al1957C-  L 2 FOAM FILTER Al1960-0  M 2 FOAM RETAINER AL1960-0  N 6 SCREW, PAN HEAD, M4 Al11473-  O 1 COUPLER Al1523C-  P 2 HOSE CLAMP, #72 AG1009-0  Q 2 GROMMET Al1618-0  R 1 GASKET, MAF MOUNT Al1823-0  S 1 MAF MOUNT Al1823-0  U 2 PLASTIC RIVET, INTERLOCKING SHANK, 1/4" Al1762-0  V 1 BATTERY TRAY BRACKET Al1987-0  V 4 SCREW, HHCS, M8 Al2064-0  Z 1 MAF HARNESS EXTENSION Al1481-0                                                                                                                                                                                                                                                                                                                                                                                                                                                                                                                                                                                                                                                                                                                                                                                                                                                                                                                                                                                                                                                                                                                                                                                                                                                                                                                                                                                                                                                                                                                                                                                                                 | 7    |
| I       4       SCREW, FLAT HEAD, #10-24 X 1/2"       AI2005-0         J       1       BOX INLET       AI1956C-1         K       1       BOX PLUG       AI1957C-1         L       2       FOAM FILTER       AI1961-0         M       2       FOAM RETAINER       AL1960-0         N       6       SCREW, PAN HEAD, M4       AI11473-1         0       1       COUPLER       AI1523C-1         P       2       HOSE CLAMP, #72       AG1009-0         Q       2       GROMMET       AI1618-0         R       1       GASKET, MAF MOUNT       AI1823-0         S       1       MAF MOUNT       AI1822-0         T       2       SCREW, SEMS, #8-32       AI1837-0         U       2       PLASTIC RIVET, INTERLOCKING SHANK, 1/4"       AI1762-0         V       1       BATTERY TRAY       AL1298T-1         X       6       WASHER, FENDER, M8       AI1742-0         Y       4       SCREW, HHCS, M8       AI2064-0         Z       1       MAF HARNESS EXTENSION       AI1481-0                                                                                                                                                                                                                                                                                                                                                                                                                                                                                                                                                                                                                                                                                                                                                                                                                                                                                                                                                                                                                                                                                                                                              | 0    |
| J       1       BOX INLET       Al1956C-         K       1       BOX PLUG       Al1957C-         L       2       FOAM FILTER       Al1961-0         M       2       FOAM RETAINER       AL1960-0         N       6       SCREW, PAN HEAD, M4       Al11473-         0       1       COUPLER       Al1523C-         P       2       HOSE CLAMP, #72       AG1009-0         Q       2       GROMMET       Al1618-0         R       1       GASKET, MAF MOUNT       Al1823-0         S       1       MAF MOUNT       Al1822-0         T       2       SCREW, SEMS, #8-32       Al1837-0         U       2       PLASTIC RIVET, INTERLOCKING SHANK, 1/4"       Al1762-0         V       1       BATTERY TRAY BRACKET       Al1958-0         W       1       BATTERY TRAY       AL1298T-         X       6       WASHER, FENDER, M8       Al1742-0         Y       4       SCREW, HHCS, M8       Al2064-0         Z       1       MAF HARNESS EXTENSION       Al1481-0                                                                                                                                                                                                                                                                                                                                                                                                                                                                                                                                                                                                                                                                                                                                                                                                                                                                                                                                                                                                                                                                                                                                                              | 0    |
| K       1       BOX PLUG       Al1957C-         L       2       FOAM FILTER       Al1961-0         M       2       FOAM RETAINER       AL1960-0         N       6       SCREW, PAN HEAD, M4       Al11473-         0       1       COUPLER       Al1523C-         P       2       HOSE CLAMP, #72       AG1009-0         Q       2       GROMMET       Al1618-0         R       1       GASKET, MAF MOUNT       Al1823-0         S       1       MAF MOUNT       Al1822-0         T       2       SCREW, SEMS, #8-32       Al1837-0         U       2       PLASTIC RIVET, INTERLOCKING SHANK, 1/4"       Al1762-0         V       1       BATTERY TRAY BRACKET       Al1958-0         W       1       BATTERY TRAY       AL1298T-         X       6       WASHER, FENDER, M8       Al1742-0         Y       4       SCREW, HHCS, M8       Al2064-0         Z       1       MAF HARNESS EXTENSION       Al1481-0                                                                                                                                                                                                                                                                                                                                                                                                                                                                                                                                                                                                                                                                                                                                                                                                                                                                                                                                                                                                                                                                                                                                                                                                               | 0    |
| L       2       FOAM FILTER       Al1961-0         M       2       FOAM RETAINER       AL1960-0         N       6       SCREW, PAN HEAD, M4       Al11473-0         0       1       COUPLER       Al1523C-1         P       2       HOSE CLAMP, #72       AG1009-0         Q       2       GROMMET       Al1618-0         R       1       GASKET, MAF MOUNT       Al1823-0         S       1       MAF MOUNT       Al1822-0         T       2       SCREW, SEMS, #8-32       Al1837-0         U       2       PLASTIC RIVET, INTERLOCKING SHANK, 1/4"       Al1762-0         V       1       BATTERY TRAY BRACKET       Al1958-0         W       1       BATTERY TRAY       AL1298T-1         X       6       WASHER, FENDER, M8       Al1742-0         Y       4       SCREW, HHCS, M8       Al2064-0         Z       1       MAF HARNESS EXTENSION       Al1481-0                                                                                                                                                                                                                                                                                                                                                                                                                                                                                                                                                                                                                                                                                                                                                                                                                                                                                                                                                                                                                                                                                                                                                                                                                                                            | 00   |
| M       2       FOAM RETAINER       AL1960-0         N       6       SCREW, PAN HEAD, M4       Al11473-0         0       1       COUPLER       Al1523C-0         P       2       HOSE CLAMP, #72       AG1009-0         Q       2       GROMMET       Al1618-0         R       1       GASKET, MAF MOUNT       Al1823-0         S       1       MAF MOUNT       Al1822-0         T       2       SCREW, SEMS, #8-32       Al1837-0         U       2       PLASTIC RIVET, INTERLOCKING SHANK, 1/4"       Al1762-0         V       1       BATTERY TRAY BRACKET       Al1958-0         W       1       BATTERY TRAY       AL1298T-0         X       6       WASHER, FENDER, M8       Al1742-0         Y       4       SCREW, HHCS, M8       Al2064-0         Z       1       MAF HARNESS EXTENSION       Al1481-0                                                                                                                                                                                                                                                                                                                                                                                                                                                                                                                                                                                                                                                                                                                                                                                                                                                                                                                                                                                                                                                                                                                                                                                                                                                                                                               | 00   |
| N       6       SCREW, PAN HEAD, M4       Al11473-0         0       1       COUPLER       Al1523C-1         P       2       HOSE CLAMP, #72       AG1009-0         Q       2       GROMMET       Al1618-0         R       1       GASKET, MAF MOUNT       Al1823-0         S       1       MAF MOUNT       Al1822-0         T       2       SCREW, SEMS, #8-32       Al1837-0         U       2       PLASTIC RIVET, INTERLOCKING SHANK, 1/4"       Al1762-0         V       1       BATTERY TRAY BRACKET       Al1958-0         W       1       BATTERY TRAY       AL1298T-1         X       6       WASHER, FENDER, M8       Al1742-0         Y       4       SCREW, HHCS, M8       Al2064-0         Z       1       MAF HARNESS EXTENSION       Al1481-0                                                                                                                                                                                                                                                                                                                                                                                                                                                                                                                                                                                                                                                                                                                                                                                                                                                                                                                                                                                                                                                                                                                                                                                                                                                                                                                                                                    | 0    |
| 0       1       COUPLER       Al1523C-         P       2       HOSE CLAMP, #72       AG1009-0         Q       2       GROMMET       Al1618-0         R       1       GASKET, MAF MOUNT       Al1823-0         S       1       MAF MOUNT       Al1822-0         T       2       SCREW, SEMS, #8-32       Al1837-0         U       2       PLASTIC RIVET, INTERLOCKING SHANK, 1/4"       Al1762-0         V       1       BATTERY TRAY BRACKET       Al1958-0         W       1       BATTERY TRAY       AL1298T-         X       6       WASHER, FENDER, M8       Al1742-0         Y       4       SCREW, HHCS, M8       Al2064-0         Z       1       MAF HARNESS EXTENSION       Al1481-0                                                                                                                                                                                                                                                                                                                                                                                                                                                                                                                                                                                                                                                                                                                                                                                                                                                                                                                                                                                                                                                                                                                                                                                                                                                                                                                                                                                                                                  | 0    |
| P       2       HOSE CLAMP, #72       AG1009-0         Q       2       GROMMET       Al1618-0         R       1       GASKET, MAF MOUNT       Al1823-0         S       1       MAF MOUNT       Al1822-0         T       2       SCREW, SEMS, #8-32       Al1837-0         U       2       PLASTIC RIVET, INTERLOCKING SHANK, 1/4"       Al1762-0         V       1       BATTERY TRAY BRACKET       Al1958-0         W       1       BATTERY TRAY       AL1298T-         X       6       WASHER, FENDER, M8       Al1742-0         Y       4       SCREW, HHCS, M8       Al2064-0         Z       1       MAF HARNESS EXTENSION       Al1481-0                                                                                                                                                                                                                                                                                                                                                                                                                                                                                                                                                                                                                                                                                                                                                                                                                                                                                                                                                                                                                                                                                                                                                                                                                                                                                                                                                                                                                                                                                 | 00   |
| Q       2       GROMMET       Al1618-0         R       1       GASKET, MAF MOUNT       Al1823-0         S       1       MAF MOUNT       Al1822-0         T       2       SCREW, SEMS, #8-32       Al1837-0         U       2       PLASTIC RIVET, INTERLOCKING SHANK, 1/4"       Al1762-0         V       1       BATTERY TRAY BRACKET       Al1958-0         W       1       BATTERY TRAY       AL1298T-1         X       6       WASHER, FENDER, M8       Al1742-0         Y       4       SCREW, HHCS, M8       Al2064-0         Z       1       MAF HARNESS EXTENSION       Al1481-0                                                                                                                                                                                                                                                                                                                                                                                                                                                                                                                                                                                                                                                                                                                                                                                                                                                                                                                                                                                                                                                                                                                                                                                                                                                                                                                                                                                                                                                                                                                                       | 00   |
| R       1       GASKET, MAF MOUNT       Al1823-0         S       1       MAF MOUNT       Al1822-0         T       2       SCREW, SEMS, #8-32       Al1837-0         U       2       PLASTIC RIVET, INTERLOCKING SHANK, 1/4"       Al1762-0         V       1       BATTERY TRAY BRACKET       Al1958-0         W       1       BATTERY TRAY       AL1298T-         X       6       WASHER, FENDER, M8       Al1742-0         Y       4       SCREW, HHCS, M8       Al2064-0         Z       1       MAF HARNESS EXTENSION       Al1481-0                                                                                                                                                                                                                                                                                                                                                                                                                                                                                                                                                                                                                                                                                                                                                                                                                                                                                                                                                                                                                                                                                                                                                                                                                                                                                                                                                                                                                                                                                                                                                                                       | 00   |
| S       1       MAF MOUNT       Al1822-0         T       2       SCREW, SEMS, #8-32       Al1837-0         U       2       PLASTIC RIVET, INTERLOCKING SHANK, 1/4"       Al1762-0         V       1       BATTERY TRAY BRACKET       Al1958-0         W       1       BATTERY TRAY       AL1298T-1         X       6       WASHER, FENDER, M8       Al1742-0         Y       4       SCREW, HHCS, M8       Al2064-0         Z       1       MAF HARNESS EXTENSION       Al1481-0                                                                                                                                                                                                                                                                                                                                                                                                                                                                                                                                                                                                                                                                                                                                                                                                                                                                                                                                                                                                                                                                                                                                                                                                                                                                                                                                                                                                                                                                                                                                                                                                                                               | 0    |
| T       2       SCREW, SEMS, #8-32       Al1837-0         U       2       PLASTIC RIVET, INTERLOCKING SHANK, 1/4"       Al1762-0         V       1       BATTERY TRAY BRACKET       Al1958-0         W       1       BATTERY TRAY       AL1298T-         X       6       WASHER, FENDER, M8       Al1742-0         Y       4       SCREW, HHCS, M8       Al2064-0         Z       1       MAF HARNESS EXTENSION       Al1481-0                                                                                                                                                                                                                                                                                                                                                                                                                                                                                                                                                                                                                                                                                                                                                                                                                                                                                                                                                                                                                                                                                                                                                                                                                                                                                                                                                                                                                                                                                                                                                                                                                                                                                                 | 0    |
| U       2       PLASTIC RIVET, INTERLOCKING SHANK, 1/4"       Al1762-0         V       1       BATTERY TRAY BRACKET       Al1958-0         W       1       BATTERY TRAY       AL1298T-         X       6       WASHER, FENDER, M8       Al1742-0         Y       4       SCREW, HHCS, M8       Al2064-0         Z       1       MAF HARNESS EXTENSION       Al1481-0                                                                                                                                                                                                                                                                                                                                                                                                                                                                                                                                                                                                                                                                                                                                                                                                                                                                                                                                                                                                                                                                                                                                                                                                                                                                                                                                                                                                                                                                                                                                                                                                                                                                                                                                                           | 0    |
| V         1         BATTERY TRAY BRACKET         Al1958-0           W         1         BATTERY TRAY         AL1298T-           X         6         WASHER, FENDER, M8         Al1742-0           Y         4         SCREW, HHCS, M8         Al2064-0           Z         1         MAF HARNESS EXTENSION         Al1481-0                                                                                                                                                                                                                                                                                                                                                                                                                                                                                                                                                                                                                                                                                                                                                                                                                                                                                                                                                                                                                                                                                                                                                                                                                                                                                                                                                                                                                                                                                                                                                                                                                                                                                                                                                                                                    | 0    |
| W         1         BATTERY TRAY         AL1298T-           X         6         WASHER, FENDER, M8         Al1742-0           Y         4         SCREW, HHCS, M8         Al2064-0           Z         1         MAF HARNESS EXTENSION         Al1481-0                                                                                                                                                                                                                                                                                                                                                                                                                                                                                                                                                                                                                                                                                                                                                                                                                                                                                                                                                                                                                                                                                                                                                                                                                                                                                                                                                                                                                                                                                                                                                                                                                                                                                                                                                                                                                                                                        | 0    |
| X         6         WASHER, FENDER, M8         Al1742-0           Y         4         SCREW, HHCS, M8         Al2064-0           Z         1         MAF HARNESS EXTENSION         Al1481-0                                                                                                                                                                                                                                                                                                                                                                                                                                                                                                                                                                                                                                                                                                                                                                                                                                                                                                                                                                                                                                                                                                                                                                                                                                                                                                                                                                                                                                                                                                                                                                                                                                                                                                                                                                                                                                                                                                                                    | 0    |
| Y         4         SCREW, HHCS, M8         Al2064-0           Z         1         MAF HARNESS EXTENSION         Al1481-0                                                                                                                                                                                                                                                                                                                                                                                                                                                                                                                                                                                                                                                                                                                                                                                                                                                                                                                                                                                                                                                                                                                                                                                                                                                                                                                                                                                                                                                                                                                                                                                                                                                                                                                                                                                                                                                                                                                                                                                                      | 00   |
| Z 1 MAF HARNESS EXTENSION Al1481-0                                                                                                                                                                                                                                                                                                                                                                                                                                                                                                                                                                                                                                                                                                                                                                                                                                                                                                                                                                                                                                                                                                                                                                                                                                                                                                                                                                                                                                                                                                                                                                                                                                                                                                                                                                                                                                                                                                                                                                                                                                                                                             | 0    |
|                                                                                                                                                                                                                                                                                                                                                                                                                                                                                                                                                                                                                                                                                                                                                                                                                                                                                                                                                                                                                                                                                                                                                                                                                                                                                                                                                                                                                                                                                                                                                                                                                                                                                                                                                                                                                                                                                                                                                                                                                                                                                                                                | 0    |
| AA 10 CABLETIE AI1750-0                                                                                                                                                                                                                                                                                                                                                                                                                                                                                                                                                                                                                                                                                                                                                                                                                                                                                                                                                                                                                                                                                                                                                                                                                                                                                                                                                                                                                                                                                                                                                                                                                                                                                                                                                                                                                                                                                                                                                                                                                                                                                                        | 0    |
| AIT TO ONDEETIE AIT TO U                                                                                                                                                                                                                                                                                                                                                                                                                                                                                                                                                                                                                                                                                                                                                                                                                                                                                                                                                                                                                                                                                                                                                                                                                                                                                                                                                                                                                                                                                                                                                                                                                                                                                                                                                                                                                                                                                                                                                                                                                                                                                                       | 0    |
| AB 2 BOLT, HEX FLANGE, M6 Al2014-0                                                                                                                                                                                                                                                                                                                                                                                                                                                                                                                                                                                                                                                                                                                                                                                                                                                                                                                                                                                                                                                                                                                                                                                                                                                                                                                                                                                                                                                                                                                                                                                                                                                                                                                                                                                                                                                                                                                                                                                                                                                                                             | 0    |
| AC 2 LOCKNUT, FLANGE, NYLON INSERT, M6 Al2015-0                                                                                                                                                                                                                                                                                                                                                                                                                                                                                                                                                                                                                                                                                                                                                                                                                                                                                                                                                                                                                                                                                                                                                                                                                                                                                                                                                                                                                                                                                                                                                                                                                                                                                                                                                                                                                                                                                                                                                                                                                                                                                | 0    |
| AD 4 HEAT SHRINK Al2019-0                                                                                                                                                                                                                                                                                                                                                                                                                                                                                                                                                                                                                                                                                                                                                                                                                                                                                                                                                                                                                                                                                                                                                                                                                                                                                                                                                                                                                                                                                                                                                                                                                                                                                                                                                                                                                                                                                                                                                                                                                                                                                                      | 1    |
| AE 1 SCREW, HHCS, M8 Al1214-0                                                                                                                                                                                                                                                                                                                                                                                                                                                                                                                                                                                                                                                                                                                                                                                                                                                                                                                                                                                                                                                                                                                                                                                                                                                                                                                                                                                                                                                                                                                                                                                                                                                                                                                                                                                                                                                                                                                                                                                                                                                                                                  | 0    |
| AF 1 LOCKNUT, M8 Al1736-0                                                                                                                                                                                                                                                                                                                                                                                                                                                                                                                                                                                                                                                                                                                                                                                                                                                                                                                                                                                                                                                                                                                                                                                                                                                                                                                                                                                                                                                                                                                                                                                                                                                                                                                                                                                                                                                                                                                                                                                                                                                                                                      | 0    |
| AG 2 BATTERY CABLE EXTENSION AI2007-0                                                                                                                                                                                                                                                                                                                                                                                                                                                                                                                                                                                                                                                                                                                                                                                                                                                                                                                                                                                                                                                                                                                                                                                                                                                                                                                                                                                                                                                                                                                                                                                                                                                                                                                                                                                                                                                                                                                                                                                                                                                                                          | 0    |
| AH 2 FABRIC HEAT SHRINK Al2107-0                                                                                                                                                                                                                                                                                                                                                                                                                                                                                                                                                                                                                                                                                                                                                                                                                                                                                                                                                                                                                                                                                                                                                                                                                                                                                                                                                                                                                                                                                                                                                                                                                                                                                                                                                                                                                                                                                                                                                                                                                                                                                               | 1    |