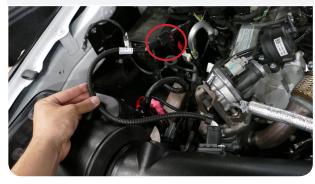

## **Periodically check the following:**

- Intake Tube (C) and Filter (D) connnections, Intake Box (A) fasteners, and Battery Tray (W) fasteners, making sure they are tight.
- All electrical connections and wire harnesses moved during the installation of the intake and make sure they are secure and away from any hot or moving components.
- Check for any signs of abrasion or wear and tear on the intake tube, box, filter, and electrical harnesses moved or near the intake and repair/replace as necessary.