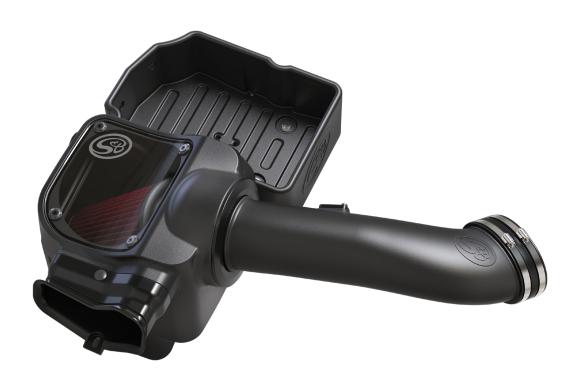

# **INSTALLATION INSTRUCTIONS:**

P/N: 75-5085 / 75-5085D

**Thank You!** for purchasing your new S&B Filters intake kit. If at any time you need additional assistance with installation or have any other questions or comments, feel free to call our customer service department at 909-947-0015. You can also take advantage of our live chat at www.sbfilters.com and connect with an S&B representative immediately. We hope you enjoy your new S&B Filters product and thank you for your continued support. Breathe Easy. Your Engine and Warranty Are Protected.

## PARTS LIST: 75-5085/75-5085D

| A 1 INTAKE BOX AL1298B B 1 TUBE SEAL AI1650C- C 1 INTAKE TUBE AL1298-C C 1 INTAKE TUBE AL1298-C D 1 AIR FILTER KF-1063 E 1 HOSE CLAMP, #72 AG1009-C F 1 LID SEAL A11766-0 G 1 CLEAR LID A11959-0 H 4 LID WASHER, #10 A12006-0 I 4 SCREW, FLAT HEAD, #10-24 X 1/2" A12005-0 J 1 BOX INLET A11956C- K 1 BOX PLUG A11957C- L 2 FOAM FILTER A11961-0 M 2 FOAM RETAINER AL1960-C N 6 SCREW, PAN HEAD, M4 A11473- O 1 COUPLER A1523C- P 2 HOSE CLAMP, #72 AG1009-C Q 2 GROMMET A1618-0 R 1 GASKET, MAF MOUNT A1823-0 S 1 MAF MOUNT A1822-0 T 2 SCREW, SEMS, #8-32 A11837-0 U 2 PLASTIC RIVET, INTERLOCKING SHANK, 1/4" A1762-0 W 1 BATTERY TRAY BRACKET A1988-0 W 1 BATTERY TRAY AL1298T- X 6 WASHER, FENDER, M8 A1742-0 V 4 SCREW, HHCS, M8 A12064-0 Z 1 MAF HARNESS EXTENSION A11481-0                                                                                                                                                                                                                                                                                                                                                                                                                                                                                                                                                                                                                                                                                                                                                                                                                                                                                                                                                                                                                                                                                                                                                                                                                                                                                                                                             | MBER |
|--------------------------------------------------------------------------------------------------------------------------------------------------------------------------------------------------------------------------------------------------------------------------------------------------------------------------------------------------------------------------------------------------------------------------------------------------------------------------------------------------------------------------------------------------------------------------------------------------------------------------------------------------------------------------------------------------------------------------------------------------------------------------------------------------------------------------------------------------------------------------------------------------------------------------------------------------------------------------------------------------------------------------------------------------------------------------------------------------------------------------------------------------------------------------------------------------------------------------------------------------------------------------------------------------------------------------------------------------------------------------------------------------------------------------------------------------------------------------------------------------------------------------------------------------------------------------------------------------------------------------------------------------------------------------------------------------------------------------------------------------------------------------------------------------------------------------------------------------------------------------------------------------------------------------------------------------------------------------------------------------------------------------------------------------------------------------------------------------------------------------------|------|
| C       1       INTAKE TUBE       AL1298-0         D       1       AIR FILTER       KF-1063         E       1       HOSE CLAMP, #72       AG1009-0         F       1       LID SEAL       Al1766-0         G       1       CLEAR LID       Al1959-0         H       4       LID WASHER, #10       Al2006-0         I       4       SCREW, FLAT HEAD, #10-24 X 1/2"       Al2005-0         J       1       BOX INLET       Al1905-0         K       1       BOX PLUG       Al1956C-         K       1       BOX PLUG       Al1957C-         L       2       FOAM FILTER       Al1961-0         M       2       FOAM RETAINER       AL1960-0         N       6       SCREW, PAN HEAD, M4       Al11473-0         O       1       COUPLER       Al1523C-         P       2       HOSE CLAMP, #72       AG1009-0         Q       2       GROMMET       Al1618-0         R       1       GASKET, MAF MOUNT       Al1823-0         S       1       MAF MOUNT       Al1823-0         V       1       BATTERY TRAY BRACKET       Al1958-0         V                                                                                                                                                                                                                                                                                                                                                                                                                                                                                                                                                                                                                                                                                                                                                                                                                                                                                                                                                                                                                                                                                    | -00  |
| D 1 AIR FILTER KF-1063 E 1 HOSE CLAMP, #72 AG1009-0 F 1 LID SEAL AI1766-0 G 1 CLEAR LID AI1959-0 H 4 LID WASHER, #10 AI2006-0 I 4 SCREW, FLAT HEAD, #10-24 X 1/2" AI2005-0 J 1 BOX INLET AI1956C- K 1 BOX PLUG AI1957C- L 2 FOAM FILTER AI1961-0 M 2 FOAM RETAINER AL1960-0 N 6 SCREW, PAN HEAD, M4 AI11473-0 O 1 COUPLER AI1523C- P 2 HOSE CLAMP, #72 AG1009-0 Q 2 GROMMET AI1618-0 R 1 GASKET, MAF MOUNT AI1823-0 S 1 MAF MOUNT AI1823-0 U 2 PLASTIC RIVET, INTERLOCKING SHANK, 1/4" AI1762-0 U 1 BATTERY TRAY AL1298T- X 6 WASHER, FENDER, M8 AI2064-0 Y 4 SCREW, HHCS, M8 AI2064-0 Z 1 MAF HARNESS EXTENSION AI1481-0                                                                                                                                                                                                                                                                                                                                                                                                                                                                                                                                                                                                                                                                                                                                                                                                                                                                                                                                                                                                                                                                                                                                                                                                                                                                                                                                                                                                                                                                                                      | 00   |
| E 1 HOSE CLAMP, #72 AG1009-0 F 1 LID SEAL A11766-0 G 1 CLEAR LID A1959-0 H 4 LID WASHER, #10 A12006-0 I 4 SCREW, FLAT HEAD, #10-24 X 1/2" A12005-0 J 1 BOX INLET A1956C- K 1 BOX PLUG A11957C- L 2 FOAM FILTER A1960-0 N 6 SCREW, PAN HEAD, M4 A11473-0 O 1 COUPLER A1523C- P 2 HOSE CLAMP, #72 AG1009-0 Q 2 GROMMET A11618-0 R 1 GASKET, MAF MOUNT A11823-0 S 1 MAF MOUNT A1823-0 U 2 PLASTIC RIVET, INTERLOCKING SHANK, 1/4" A11762-0 V 1 BATTERY TRAY BRACKET A1906-0 V 4 SCREW, HHCS, M8 A12064-0 V 4 SCREW, HHCS, M8 A12064-0 V 4 SCREW, HHCS, M8 A12064-0 I CLEAR LID A11959-0 A11958-0 A11481-0 A11481-0 A11762-0 A11742-0 A1174 | 0    |
| F       1       LID SEAL       Al1766-0         G       1       CLEAR LID       Al1959-0         H       4       LID WASHER, #10       Al2006-0         I       4       SCREW, FLAT HEAD, #10-24 X 1/2"       Al2005-0         J       1       BOX INLET       Al1956C-         K       1       BOX PLUG       Al1957C-         L       2       FOAM FILTER       Al1961-0         M       2       FOAM RETAINER       AL1960-0         N       6       SCREW, PAN HEAD, M4       Al11473-         0       1       COUPLER       Al1523C-         P       2       HOSE CLAMP, #72       AG1009-0         Q       2       GROMMET       Al1618-0         R       1       GASKET, MAF MOUNT       Al1823-0         S       1       MAF MOUNT       Al1823-0         T       2       SCREW, SEMS, #8-32       Al1837-0         U       2       PLASTIC RIVET, INTERLOCKING SHANK, 1/4"       Al1762-0         V       1       BATTERY TRAY       AL1298T-         X       6       WASHER, FENDER, M8       Al1742-0         Y       4       SCREW, HHCS, M8       Al2064-0 <td></td>                                                                                                                                                                                                                                                                                                                                                                                                                                                                                                                                                                                                                                                                                                                                                                                                                                                                                                                                                                                                                                              |      |
| G       1       CLEAR LID       Al1959-0         H       4       LID WASHER, #10       Al2006-0         I       4       SCREW, FLAT HEAD, #10-24 X 1/2"       Al2005-0         J       1       BOX INLET       Al1956C-         K       1       BOX PLUG       Al1957C-         L       2       FOAM FILTER       Al1961-0         M       2       FOAM RETAINER       AL1960-0         N       6       SCREW, PAN HEAD, M4       Al11473-0         O       1       COUPLER       Al1523C-0         P       2       HOSE CLAMP, #72       AG1009-0         Q       2       GROMMET       Al1618-0         R       1       GASKET, MAF MOUNT       Al1823-0         S       1       MAF MOUNT       Al1822-0         T       2       SCREW, SEMS, #8-32       Al1837-0         U       2       PLASTIC RIVET, INTERLOCKING SHANK, 1/4"       Al1762-0         V       1       BATTERY TRAY       AL1298T-         X       6       WASHER, FENDER, M8       Al1742-0         Y       4       SCREW, HHCS, M8       Al2064-0         Z       1       MAF HARNESS EXTENSION                                                                                                                                                                                                                                                                                                                                                                                                                                                                                                                                                                                                                                                                                                                                                                                                                                                                                                                                                                                                                                                        | 00   |
| H 4 LID WASHER, #10 Al2006-0  I 4 SCREW, FLAT HEAD, #10-24 X 1/2" Al2005-0  J 1 BOX INLET Al1956C-  K 1 BOX PLUG Al1957C-  L 2 FOAM FILTER Al1960-0  M 2 FOAM RETAINER AL1960-0  N 6 SCREW, PAN HEAD, M4 Al11473-  O 1 COUPLER Al1523C-  P 2 HOSE CLAMP, #72 AG1009-0  Q 2 GROMMET Al1618-0  R 1 GASKET, MAF MOUNT Al1823-0  S 1 MAF MOUNT Al1823-0  U 2 PLASTIC RIVET, INTERLOCKING SHANK, 1/4" Al1762-0  V 1 BATTERY TRAY BRACKET Al1987-0  V 4 SCREW, HHCS, M8 Al2064-0  Z 1 MAF HARNESS EXTENSION Al1481-0                                                                                                                                                                                                                                                                                                                                                                                                                                                                                                                                                                                                                                                                                                                                                                                                                                                                                                                                                                                                                                                                                                                                                                                                                                                                                                                                                                                                                                                                                                                                                                                                                 | 7    |
| I       4       SCREW, FLAT HEAD, #10-24 X 1/2"       AI2005-0         J       1       BOX INLET       AI1956C-1         K       1       BOX PLUG       AI1957C-1         L       2       FOAM FILTER       AI1961-0         M       2       FOAM RETAINER       AL1960-0         N       6       SCREW, PAN HEAD, M4       AI11473-1         0       1       COUPLER       AI1523C-1         P       2       HOSE CLAMP, #72       AG1009-0         Q       2       GROMMET       AI1618-0         R       1       GASKET, MAF MOUNT       AI1823-0         S       1       MAF MOUNT       AI1822-0         T       2       SCREW, SEMS, #8-32       AI1837-0         U       2       PLASTIC RIVET, INTERLOCKING SHANK, 1/4"       AI1762-0         V       1       BATTERY TRAY       AL1298T-1         X       6       WASHER, FENDER, M8       AI1742-0         Y       4       SCREW, HHCS, M8       AI2064-0         Z       1       MAF HARNESS EXTENSION       AI1481-0                                                                                                                                                                                                                                                                                                                                                                                                                                                                                                                                                                                                                                                                                                                                                                                                                                                                                                                                                                                                                                                                                                                                              | 0    |
| J       1       BOX INLET       Al1956C-         K       1       BOX PLUG       Al1957C-         L       2       FOAM FILTER       Al1961-0         M       2       FOAM RETAINER       AL1960-0         N       6       SCREW, PAN HEAD, M4       Al11473-         0       1       COUPLER       Al1523C-         P       2       HOSE CLAMP, #72       AG1009-0         Q       2       GROMMET       Al1618-0         R       1       GASKET, MAF MOUNT       Al1823-0         S       1       MAF MOUNT       Al1822-0         T       2       SCREW, SEMS, #8-32       Al1837-0         U       2       PLASTIC RIVET, INTERLOCKING SHANK, 1/4"       Al1762-0         V       1       BATTERY TRAY BRACKET       Al1958-0         W       1       BATTERY TRAY       AL1298T-         X       6       WASHER, FENDER, M8       Al1742-0         Y       4       SCREW, HHCS, M8       Al2064-0         Z       1       MAF HARNESS EXTENSION       Al1481-0                                                                                                                                                                                                                                                                                                                                                                                                                                                                                                                                                                                                                                                                                                                                                                                                                                                                                                                                                                                                                                                                                                                                                              | 0    |
| K       1       BOX PLUG       Al1957C-         L       2       FOAM FILTER       Al1961-0         M       2       FOAM RETAINER       AL1960-0         N       6       SCREW, PAN HEAD, M4       Al11473-         0       1       COUPLER       Al1523C-         P       2       HOSE CLAMP, #72       AG1009-0         Q       2       GROMMET       Al1618-0         R       1       GASKET, MAF MOUNT       Al1823-0         S       1       MAF MOUNT       Al1822-0         T       2       SCREW, SEMS, #8-32       Al1837-0         U       2       PLASTIC RIVET, INTERLOCKING SHANK, 1/4"       Al1762-0         V       1       BATTERY TRAY BRACKET       Al1958-0         W       1       BATTERY TRAY       AL1298T-         X       6       WASHER, FENDER, M8       Al1742-0         Y       4       SCREW, HHCS, M8       Al2064-0         Z       1       MAF HARNESS EXTENSION       Al1481-0                                                                                                                                                                                                                                                                                                                                                                                                                                                                                                                                                                                                                                                                                                                                                                                                                                                                                                                                                                                                                                                                                                                                                                                                               | 0    |
| L       2       FOAM FILTER       Al1961-0         M       2       FOAM RETAINER       AL1960-0         N       6       SCREW, PAN HEAD, M4       Al11473-0         0       1       COUPLER       Al1523C-1         P       2       HOSE CLAMP, #72       AG1009-0         Q       2       GROMMET       Al1618-0         R       1       GASKET, MAF MOUNT       Al1823-0         S       1       MAF MOUNT       Al1822-0         T       2       SCREW, SEMS, #8-32       Al1837-0         U       2       PLASTIC RIVET, INTERLOCKING SHANK, 1/4"       Al1762-0         V       1       BATTERY TRAY BRACKET       Al1958-0         W       1       BATTERY TRAY       AL1298T-1         X       6       WASHER, FENDER, M8       Al1742-0         Y       4       SCREW, HHCS, M8       Al2064-0         Z       1       MAF HARNESS EXTENSION       Al1481-0                                                                                                                                                                                                                                                                                                                                                                                                                                                                                                                                                                                                                                                                                                                                                                                                                                                                                                                                                                                                                                                                                                                                                                                                                                                            | 00   |
| M       2       FOAM RETAINER       AL1960-0         N       6       SCREW, PAN HEAD, M4       Al11473-0         0       1       COUPLER       Al1523C-0         P       2       HOSE CLAMP, #72       AG1009-0         Q       2       GROMMET       Al1618-0         R       1       GASKET, MAF MOUNT       Al1823-0         S       1       MAF MOUNT       Al1822-0         T       2       SCREW, SEMS, #8-32       Al1837-0         U       2       PLASTIC RIVET, INTERLOCKING SHANK, 1/4"       Al1762-0         V       1       BATTERY TRAY BRACKET       Al1958-0         W       1       BATTERY TRAY       AL1298T-0         X       6       WASHER, FENDER, M8       Al1742-0         Y       4       SCREW, HHCS, M8       Al2064-0         Z       1       MAF HARNESS EXTENSION       Al1481-0                                                                                                                                                                                                                                                                                                                                                                                                                                                                                                                                                                                                                                                                                                                                                                                                                                                                                                                                                                                                                                                                                                                                                                                                                                                                                                               | 00   |
| N       6       SCREW, PAN HEAD, M4       Al11473-0         0       1       COUPLER       Al1523C-1         P       2       HOSE CLAMP, #72       AG1009-0         Q       2       GROMMET       Al1618-0         R       1       GASKET, MAF MOUNT       Al1823-0         S       1       MAF MOUNT       Al1822-0         T       2       SCREW, SEMS, #8-32       Al1837-0         U       2       PLASTIC RIVET, INTERLOCKING SHANK, 1/4"       Al1762-0         V       1       BATTERY TRAY BRACKET       Al1958-0         W       1       BATTERY TRAY       AL1298T-1         X       6       WASHER, FENDER, M8       Al1742-0         Y       4       SCREW, HHCS, M8       Al2064-0         Z       1       MAF HARNESS EXTENSION       Al1481-0                                                                                                                                                                                                                                                                                                                                                                                                                                                                                                                                                                                                                                                                                                                                                                                                                                                                                                                                                                                                                                                                                                                                                                                                                                                                                                                                                                    | 0    |
| 0       1       COUPLER       Al1523C-         P       2       HOSE CLAMP, #72       AG1009-0         Q       2       GROMMET       Al1618-0         R       1       GASKET, MAF MOUNT       Al1823-0         S       1       MAF MOUNT       Al1822-0         T       2       SCREW, SEMS, #8-32       Al1837-0         U       2       PLASTIC RIVET, INTERLOCKING SHANK, 1/4"       Al1762-0         V       1       BATTERY TRAY BRACKET       Al1958-0         W       1       BATTERY TRAY       AL1298T-         X       6       WASHER, FENDER, M8       Al1742-0         Y       4       SCREW, HHCS, M8       Al2064-0         Z       1       MAF HARNESS EXTENSION       Al1481-0                                                                                                                                                                                                                                                                                                                                                                                                                                                                                                                                                                                                                                                                                                                                                                                                                                                                                                                                                                                                                                                                                                                                                                                                                                                                                                                                                                                                                                  | 0    |
| P       2       HOSE CLAMP, #72       AG1009-0         Q       2       GROMMET       Al1618-0         R       1       GASKET, MAF MOUNT       Al1823-0         S       1       MAF MOUNT       Al1822-0         T       2       SCREW, SEMS, #8-32       Al1837-0         U       2       PLASTIC RIVET, INTERLOCKING SHANK, 1/4"       Al1762-0         V       1       BATTERY TRAY BRACKET       Al1958-0         W       1       BATTERY TRAY       AL1298T-         X       6       WASHER, FENDER, M8       Al1742-0         Y       4       SCREW, HHCS, M8       Al2064-0         Z       1       MAF HARNESS EXTENSION       Al1481-0                                                                                                                                                                                                                                                                                                                                                                                                                                                                                                                                                                                                                                                                                                                                                                                                                                                                                                                                                                                                                                                                                                                                                                                                                                                                                                                                                                                                                                                                                 | 00   |
| Q       2       GROMMET       Al1618-0         R       1       GASKET, MAF MOUNT       Al1823-0         S       1       MAF MOUNT       Al1822-0         T       2       SCREW, SEMS, #8-32       Al1837-0         U       2       PLASTIC RIVET, INTERLOCKING SHANK, 1/4"       Al1762-0         V       1       BATTERY TRAY BRACKET       Al1958-0         W       1       BATTERY TRAY       AL1298T-1         X       6       WASHER, FENDER, M8       Al1742-0         Y       4       SCREW, HHCS, M8       Al2064-0         Z       1       MAF HARNESS EXTENSION       Al1481-0                                                                                                                                                                                                                                                                                                                                                                                                                                                                                                                                                                                                                                                                                                                                                                                                                                                                                                                                                                                                                                                                                                                                                                                                                                                                                                                                                                                                                                                                                                                                       | 00   |
| R       1       GASKET, MAF MOUNT       Al1823-0         S       1       MAF MOUNT       Al1822-0         T       2       SCREW, SEMS, #8-32       Al1837-0         U       2       PLASTIC RIVET, INTERLOCKING SHANK, 1/4"       Al1762-0         V       1       BATTERY TRAY BRACKET       Al1958-0         W       1       BATTERY TRAY       AL1298T-         X       6       WASHER, FENDER, M8       Al1742-0         Y       4       SCREW, HHCS, M8       Al2064-0         Z       1       MAF HARNESS EXTENSION       Al1481-0                                                                                                                                                                                                                                                                                                                                                                                                                                                                                                                                                                                                                                                                                                                                                                                                                                                                                                                                                                                                                                                                                                                                                                                                                                                                                                                                                                                                                                                                                                                                                                                       | 00   |
| S       1       MAF MOUNT       Al1822-0         T       2       SCREW, SEMS, #8-32       Al1837-0         U       2       PLASTIC RIVET, INTERLOCKING SHANK, 1/4"       Al1762-0         V       1       BATTERY TRAY BRACKET       Al1958-0         W       1       BATTERY TRAY       AL1298T-1         X       6       WASHER, FENDER, M8       Al1742-0         Y       4       SCREW, HHCS, M8       Al2064-0         Z       1       MAF HARNESS EXTENSION       Al1481-0                                                                                                                                                                                                                                                                                                                                                                                                                                                                                                                                                                                                                                                                                                                                                                                                                                                                                                                                                                                                                                                                                                                                                                                                                                                                                                                                                                                                                                                                                                                                                                                                                                               | 0    |
| T       2       SCREW, SEMS, #8-32       Al1837-0         U       2       PLASTIC RIVET, INTERLOCKING SHANK, 1/4"       Al1762-0         V       1       BATTERY TRAY BRACKET       Al1958-0         W       1       BATTERY TRAY       AL1298T-         X       6       WASHER, FENDER, M8       Al1742-0         Y       4       SCREW, HHCS, M8       Al2064-0         Z       1       MAF HARNESS EXTENSION       Al1481-0                                                                                                                                                                                                                                                                                                                                                                                                                                                                                                                                                                                                                                                                                                                                                                                                                                                                                                                                                                                                                                                                                                                                                                                                                                                                                                                                                                                                                                                                                                                                                                                                                                                                                                 | 0    |
| U       2       PLASTIC RIVET, INTERLOCKING SHANK, 1/4"       Al1762-0         V       1       BATTERY TRAY BRACKET       Al1958-0         W       1       BATTERY TRAY       AL1298T-         X       6       WASHER, FENDER, M8       Al1742-0         Y       4       SCREW, HHCS, M8       Al2064-0         Z       1       MAF HARNESS EXTENSION       Al1481-0                                                                                                                                                                                                                                                                                                                                                                                                                                                                                                                                                                                                                                                                                                                                                                                                                                                                                                                                                                                                                                                                                                                                                                                                                                                                                                                                                                                                                                                                                                                                                                                                                                                                                                                                                           | 0    |
| V         1         BATTERY TRAY BRACKET         Al1958-0           W         1         BATTERY TRAY         AL1298T-           X         6         WASHER, FENDER, M8         Al1742-0           Y         4         SCREW, HHCS, M8         Al2064-0           Z         1         MAF HARNESS EXTENSION         Al1481-0                                                                                                                                                                                                                                                                                                                                                                                                                                                                                                                                                                                                                                                                                                                                                                                                                                                                                                                                                                                                                                                                                                                                                                                                                                                                                                                                                                                                                                                                                                                                                                                                                                                                                                                                                                                                    | 0    |
| W         1         BATTERY TRAY         AL1298T-           X         6         WASHER, FENDER, M8         Al1742-0           Y         4         SCREW, HHCS, M8         Al2064-0           Z         1         MAF HARNESS EXTENSION         Al1481-0                                                                                                                                                                                                                                                                                                                                                                                                                                                                                                                                                                                                                                                                                                                                                                                                                                                                                                                                                                                                                                                                                                                                                                                                                                                                                                                                                                                                                                                                                                                                                                                                                                                                                                                                                                                                                                                                        | 0    |
| X         6         WASHER, FENDER, M8         Al1742-0           Y         4         SCREW, HHCS, M8         Al2064-0           Z         1         MAF HARNESS EXTENSION         Al1481-0                                                                                                                                                                                                                                                                                                                                                                                                                                                                                                                                                                                                                                                                                                                                                                                                                                                                                                                                                                                                                                                                                                                                                                                                                                                                                                                                                                                                                                                                                                                                                                                                                                                                                                                                                                                                                                                                                                                                    | 0    |
| Y         4         SCREW, HHCS, M8         Al2064-0           Z         1         MAF HARNESS EXTENSION         Al1481-0                                                                                                                                                                                                                                                                                                                                                                                                                                                                                                                                                                                                                                                                                                                                                                                                                                                                                                                                                                                                                                                                                                                                                                                                                                                                                                                                                                                                                                                                                                                                                                                                                                                                                                                                                                                                                                                                                                                                                                                                      | 00   |
| Z 1 MAF HARNESS EXTENSION Al1481-0                                                                                                                                                                                                                                                                                                                                                                                                                                                                                                                                                                                                                                                                                                                                                                                                                                                                                                                                                                                                                                                                                                                                                                                                                                                                                                                                                                                                                                                                                                                                                                                                                                                                                                                                                                                                                                                                                                                                                                                                                                                                                             | 0    |
|                                                                                                                                                                                                                                                                                                                                                                                                                                                                                                                                                                                                                                                                                                                                                                                                                                                                                                                                                                                                                                                                                                                                                                                                                                                                                                                                                                                                                                                                                                                                                                                                                                                                                                                                                                                                                                                                                                                                                                                                                                                                                                                                | 0    |
| AA 10 CABLETIE AI1750-0                                                                                                                                                                                                                                                                                                                                                                                                                                                                                                                                                                                                                                                                                                                                                                                                                                                                                                                                                                                                                                                                                                                                                                                                                                                                                                                                                                                                                                                                                                                                                                                                                                                                                                                                                                                                                                                                                                                                                                                                                                                                                                        | 0    |
| AIT TO ONDEETIE AIT TO U                                                                                                                                                                                                                                                                                                                                                                                                                                                                                                                                                                                                                                                                                                                                                                                                                                                                                                                                                                                                                                                                                                                                                                                                                                                                                                                                                                                                                                                                                                                                                                                                                                                                                                                                                                                                                                                                                                                                                                                                                                                                                                       | 0    |
| AB 2 BOLT, HEX FLANGE, M6 Al2014-0                                                                                                                                                                                                                                                                                                                                                                                                                                                                                                                                                                                                                                                                                                                                                                                                                                                                                                                                                                                                                                                                                                                                                                                                                                                                                                                                                                                                                                                                                                                                                                                                                                                                                                                                                                                                                                                                                                                                                                                                                                                                                             | 0    |
| AC 2 LOCKNUT, FLANGE, NYLON INSERT, M6 Al2015-0                                                                                                                                                                                                                                                                                                                                                                                                                                                                                                                                                                                                                                                                                                                                                                                                                                                                                                                                                                                                                                                                                                                                                                                                                                                                                                                                                                                                                                                                                                                                                                                                                                                                                                                                                                                                                                                                                                                                                                                                                                                                                | 0    |
| AD 4 HEAT SHRINK Al2019-0                                                                                                                                                                                                                                                                                                                                                                                                                                                                                                                                                                                                                                                                                                                                                                                                                                                                                                                                                                                                                                                                                                                                                                                                                                                                                                                                                                                                                                                                                                                                                                                                                                                                                                                                                                                                                                                                                                                                                                                                                                                                                                      | 1    |
| AE 1 SCREW, HHCS, M8 Al1214-0                                                                                                                                                                                                                                                                                                                                                                                                                                                                                                                                                                                                                                                                                                                                                                                                                                                                                                                                                                                                                                                                                                                                                                                                                                                                                                                                                                                                                                                                                                                                                                                                                                                                                                                                                                                                                                                                                                                                                                                                                                                                                                  | 0    |
| AF 1 LOCKNUT, M8 Al1736-0                                                                                                                                                                                                                                                                                                                                                                                                                                                                                                                                                                                                                                                                                                                                                                                                                                                                                                                                                                                                                                                                                                                                                                                                                                                                                                                                                                                                                                                                                                                                                                                                                                                                                                                                                                                                                                                                                                                                                                                                                                                                                                      | 0    |
| AG 2 BATTERY CABLE EXTENSION AI2007-0                                                                                                                                                                                                                                                                                                                                                                                                                                                                                                                                                                                                                                                                                                                                                                                                                                                                                                                                                                                                                                                                                                                                                                                                                                                                                                                                                                                                                                                                                                                                                                                                                                                                                                                                                                                                                                                                                                                                                                                                                                                                                          | 0    |
| AH 2 FABRIC HEAT SHRINK Al2107-0                                                                                                                                                                                                                                                                                                                                                                                                                                                                                                                                                                                                                                                                                                                                                                                                                                                                                                                                                                                                                                                                                                                                                                                                                                                                                                                                                                                                                                                                                                                                                                                                                                                                                                                                                                                                                                                                                                                                                                                                                                                                                               | 1    |