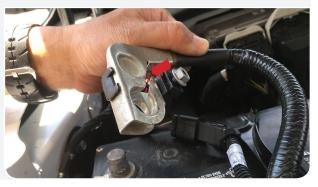

#### **TOOLS REQUIRED:**

- 7mm, 8mm, 10mm (Deep), 13mm Wrench/ Socket
- 5/16" Nut Driver or Flat Blade Screwdriver
- Phillips Screwdriver
- Panel Popper
- Heat Gun ( or other heat source)
- T20 Torx
- Wire Cutters