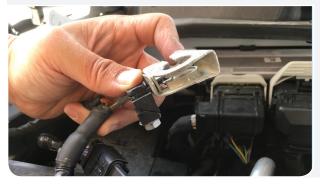

#### **TOOLS REQUIRED:**

- 7mm, 8mm, 10mm (Deep), 13mm Wrench/ Socket
- 5/16" Nut Driver or Flat Blade Screwdriver
- Phillips Screwdriver
- Panel Popper
- Heat Gun ( or other heat source)
- T20 Torx
- Wire Cutters