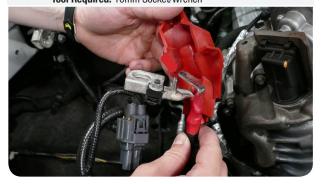

#### **TOOLS REQUIRED:**

- 7mm, 8mm, 10mm (Deep), 13mm Wrench/ Socket
- 5/16" Nut Driver or Flat Blade Screwdriver
- Phillips Screwdriver
- Panel Popper
- Heat Gun ( or other heat source)
- T20 Torx
- Wire Cutters