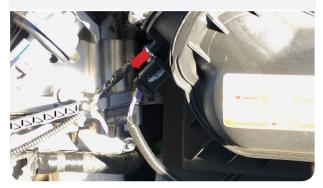

0mm Socket/Wrench



Remove the battery and battery blanket from the vehicle. The battery is heavy so be extra careful when taking it out. The battery is also filled with battery acid so remember to keep it level to prevent the acid from spilling out the top.

Safety Note: Wear appropriate safety glasses and protective gloves for battery removal and installation.



Disconnect the hoses attached to the stock intake tube.



Remove the two nuts on the battery hold down bracket, then remove the negative battery cable mounting tab and hold down bracket from the battery. Set the hardware aside they will be reused in Step 25.

Tool Required: 10mm Deep Socket/Wrench



Disengage the red locking clip, press down on the tab, then pull out to disconnect the MAF sensor harness from the MAF sensor.



Loosen the hose clamp connected to the stock intake box h and turbo inlet then remove the stock intake tube from the vehicle.

Tool Required: 7mm Socket/Wrench



Remove the two screws securing the stock intake box. **Tool Required:** 8mm Socket/Wrench



Pop out the harness clip attached to back of the stock intake box.

Tool Required: Panel Popper or Flat Blade Screwdriver







Pop out the stem and remove the push in rivet securing the front inlet. Set the push in rivet aside, it will be reused

**Tool Required:** Panel Popper or Flat Blade Screwdriver



Pop out all the wire harness clips secured to the side of the battery tray. **Tool Required:** Panel Popper or Flat Blade Screwdriver



Pop out the two harness clips on the back of the battery **Tool Required:** Panel Popper or Fla