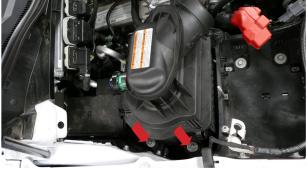

he hoses attached to the stock intake tube.



Remove the two nuts on the battery hold down bracket, then remove the negative battery cable mounting tab and hold down bracket from the battery. Set the hardware aside they will be reused in Step 25.

Tool Required: 10mm Deep Socket/Wrench



Disengage the red locking clip, press down on the tab, then pull out to disconnect the MAF sensor harness from the MAF sensor.



Loosen the hose clamp connected to the stock intake box h and turbo inlet then remove the stock intake tube from the vehicle.

Tool Required: 7mm Socket/Wrench



Remove the two screws securing the stock intake box. **Tool Required:** 8mm Socket/Wrench



Pop out the harness clip attached to back of the stock intake box.

Tool Required: Panel Popper or Flat Blade Screwdriver







Pop out the stem and remove the push in rivet securing the front inlet. Set the push in rivet aside, it will be reused

**Tool Required:** Panel Popper or Flat Blade Screwdriver



Pop out all the wire harness clips secured to the side of the battery tray. **Tool Required:** Panel Popper or Flat Blade Screwdriver



Pop out the two harness clips on the back of the battery **Tool Required:** Panel Popper or Flat Blade Screwdriver





6

Remove the four screws then remove the battery tray from the vehicle. Set the screws aside, they will be reused in Step 14 and 39.

Tool Required: 13mm Socket/Wrench



Remove the two screws then remove the stock intake box bracket from the vehicle.

Tool Required: 10mm Socket/Wrench



Remove the AC line clip and electrical harness clip that is attac