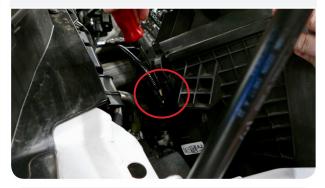

oses attached to the stock intake tube.



Remove the two nuts on the battery hold down bracket, then remove the negative battery cable mounting tab and hold down bracket from the battery. Set the hardware aside they will be reused in Step 25.

Tool Required: 10mm Deep Socket/Wrench



Disengage the red locking clip, press down on the tab, then pull out to disconnect the MAF sensor harness from the MAF sensor.



Loosen the hose clamp connected to the stock intake box h and turbo inlet then remove the stock intake tube from the vehicle.

Tool Required: 7mm Socket/Wrench



Remove the two screws securing the stock intake box. **Tool Required:** 8mm Socket/Wrench



Pop out the harness clip attached to back of the stock intake box.

Tool Required: Panel Popper or Flat Blade Screwdriver







Pop out the stem and remove the push in rivet securing the front inlet. Set the push in rivet aside, it will be reused

**Tool Required:** Panel Popper or Flat Blade Screwdriver



Pop out all the wire harness clips secured to the side of the battery tray. **Tool Required:** Panel Popper or Flat Blade Screwdriver



Pop out the two harness clips on the back of the battery **Tool Required:** Panel Popper or Flat Blade Screwdriver





6

Remove the four screws then remove the battery tray from the vehicle. Set the screws aside, they will be reused in Step 14 and 39.

Tool Required: 13mm Socket/Wrench



Remove the two screws then remove the stock intake box bracket from the vehicle.

Tool Required: 10mm Socket/Wrench



Remove the AC line clip and electrical harness clip that is attached