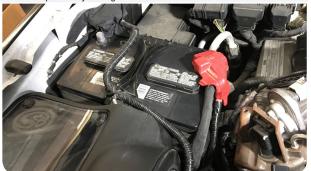

## **Periodically check the following:**

- Intake Tube (C) and Filter (D) connnections, Intake Box (A) fasteners, and Battery Tray (W) fasteners, making sure they are tight.
- All electrical connections and wire harnesses moved during the installation of the intake and make sure they are secure and away from any hot or moving components.
- Check for any signs of abrasion or wear and tear on the intake tube, box, filter, and electrical harnesses moved or near the intake and repair/replace as necessary.