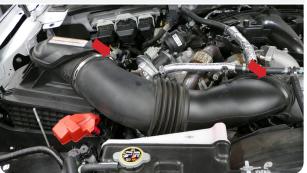

ed with battery acid so remember to keep it level to prevent the acid from spilling out the top.

Safety Note: Wear appropriate safety glasses and protective gloves for battery removal and installation.



Disconnect the hoses attached to the stock intake tube.



Remove the two nuts on the battery hold down bracket, then remove the negative battery cable mounting tab and hold down bracket from the battery. Set the hardware aside they will be reused in Step 25.

Tool Required: 10mm Deep Socket/Wrench



Disengage the red locking clip, press down on the tab, then pull out to disconnect the MAF sensor harness from the MAF sensor.



Loosen the hose clamp connected to the stock intake box h and turbo inlet then remove the stock intake tube from the vehicle.

Tool Required: 7mm Socket/Wrench



Remove the two screws securing the stock intake box. **Tool Required:** 8mm Socket/Wrench



Pop out the harness clip attached to back of the stock intake box.

Tool Required: Panel Popper or Flat Blade Screwdriver







Pop out the stem and remove the push in rivet securing the front inlet. Set the push in rivet aside, it will be reused

**Tool Required:** Panel Popper or Flat Blade Screwdriver



Pop out all the wire harness clips secured to the side of the battery tray. **Tool Required:** Panel Popper or Flat Blade Screwdriver



Pop out the two harness clips on the back of the battery **Tool Required:** Panel Popper or Flat Blade Screwdriver





6

Remove the four screws then remove the battery tray from the vehicle. Set the screws aside, they will be reused in Step 14 and 39.

Too