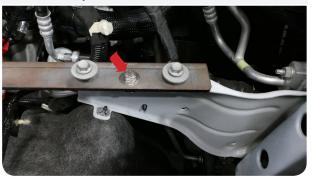

## **Periodically check the following:**

- Intake Tube (C) and Filter (D) connnections, Intake Box (A) fasteners, and Battery Tray (W) fasteners, making sure they are tight.
- All electrical connections and wire harnesses moved during the installation of the intake and make sure they are secure and away from any hot or moving components.
- Check for any signs of abrasion or wear and tear on the intake tube, box, filter, and electrical harnesses moved or near the intake and repair/replace as necessary.