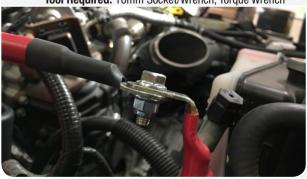

#### **TOOLS REQUIRED:**

- 7mm, 8mm, 10mm (Deep), 13mm Wrench/ Socket
- 5/16" Nut Driver or Flat Blade Screwdriver
- Phillips Screwdriver
- Panel Popper
- Heat Gun ( or other heat source)
- T20 Torx
- Wire Cutters