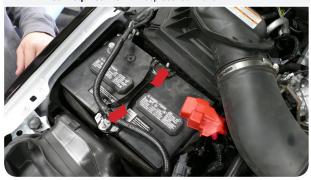

cause the CEL to illuminate upon completion of the Installation and subsequent operation. Do not skip this step!

Tool Required: 10mm Socket/Wrench



Remove the battery and battery blanket from the vehicle. The battery is heavy so be extra careful when taking it out. The battery is also filled with battery acid so remember to keep it level to prevent the acid from spilling out the top.

Safety Note: Wear appropriate safety glasses and protective gloves for battery removal and installation.



Disconnect the hoses attached to the stock intake tube.



Remove the two nuts on the battery hold down bracket, then remove the negative battery cable mounting tab and hold down bracket from the battery. Set the hardware aside they will be reused in Step 25.

Tool Required: 10mm Deep Socket/Wrench



Disengage the red locking clip, press down on the tab, then pull out to disconnect the MAF sensor harness from the MAF sensor.



Loosen the hose clamp connected to the stock intake box h and turbo inlet then remove the stock intake tube from the vehicle.

Tool Required: 7mm Socket/Wrench



Remove the two screws securing the stock intake box. **Tool Required:** 8mm Socket/Wrench



Pop out the harness clip attached to back of the stock intake box.

Tool Required: Panel Popper or Flat Blade Screwdriver







Pop out the stem and remove the push in rivet securing the front inlet. Set the push in rivet aside, it will be reused

**Tool Required:** Panel Popper or Flat Blade Screwdriver



Pop out all the wire harness clips secured to the side of the battery tray. **Tool Required:** Panel P