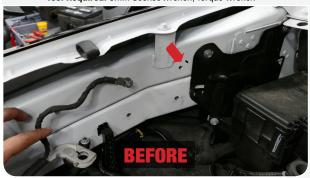

Fully tighten the center mounting hole with the M8 Screw (AE), Washers (X) and M8 Locknut (AF) on the Battery Tray Bracket (V) then remove the two stock screws from the bracket.

Tool Required: 13mm Socket/Wrench



Referenced to Step 18, if your truck only came with the primary ground, remove the grounding bolt and move the ground to the new location shown below. If your truck came with both primary and secondary grounds, relocate the primary ground to the original location of the secondary ground. In either case, re-use the factory grounding bolt to attach the ground to the fender and torque to factory specifications, 106 lb-in (12Nm). Note: The primary ground should be at an angle with the prong facing away from the fender as shown.

Tool Required: 8mm Socket/Wrench, Torque Wrench



S 2 2 0 4 x C

Place the battery and battery blanket inside the Battery Tray (W) as shown. Be careful as the battery is heavy. The battery is also filled with battery acid so remember to keep it level to prevent the acid from spilling out the top. Pay attention to the orientation of the battery where the negative post is closest to the fender and the positive post is closest to the engine. Also make sure the U-bolt is on the outside of the battery blanket. Safety Note: Wear appropriate safety glasses and protective gloves for battery installation.



Secure the battery to the Battery Tray (W). Install the stock hold down bracket and the negative battery cable mounting tab then reinstall and tighten the nuts removed in Step 2.

Tool Required: 10mm Deep Socket/Wrench





We will now rearr