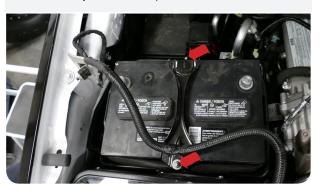

ch, Torque Wrench



S 2 2 0 4 x C

Place the battery and battery blanket inside the Battery Tray (W) as shown. Be careful as the battery is heavy. The battery is also filled with battery acid so remember to keep it level to prevent the acid from spilling out the top. Pay attention to the orientation of the battery where the negative post is closest to the fender and the positive post is closest to the engine. Also make sure the U-bolt is on the outside of the battery blanket. Safety Note: Wear appropriate safety glasses and protective gloves for battery installation.



Secure the battery to the Battery Tray (W). Install the stock hold down bracket and the negative battery cable mounting tab then reinstall and tighten the nuts removed in Step 2.

Tool Required: 10mm Deep Socket/Wrench





We will now rearrange and flip the tightening mechanism on the negative battery cable terminal. This will allow the terminal to reach the battery post after the battery relocation. First completely remove the nut, screw and wedge then pull out the metal clip then reinstall the metal clip into the longer side on the battery terminal as shown.





Reinstall the tightening mechanism and then flip the negative cable terminal over. The longer side of the negative battery terminal should be facing the passenger side during installation. Open up the battery terminal diameter by opening up the slit with a screwdriver so it will be easier to get the terminal fully seated onto the battery post.

Tool Required: Flat Blade Screwdriver





Remove the nut on the positive battery terminal and disconn