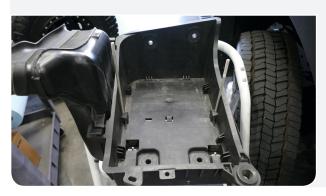

## **Periodically check the following:**

- Intake Tube (C) and Filter (D) connnections, Intake Box (A) fasteners, and Battery Tray (W) fasteners, making sure they are tight.
- All electrical connections and wire harnesses moved during the installation of the intake and make sure they are secure and away from any hot or moving components.
- Check for any signs of abrasion or wear and tear on the intake tube, box, filter, and electrical harnesses moved or near the intake and repair/replace as necessary.