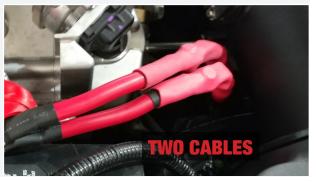

positive battery cables, install the battery cable extensions separately. Do not attempt to install two secondary positive cables with only one Battery Cable Extension (AG). This may lead to a potential fire. Also note the orientation of the extensions when attaching them so that the free end can be stacked flat and back to back as shown.

Tool Required: 10mm Socket/Wrench, Torque Wrench





Slide the Heat Shrink (AD) over the metal contact then shrink the tubing. Make sure there is no exposed metal or tears after shrinking the tube. Repeat the procedure and cover the Heat Shrink (AD) with another Heat Shrink (AD). Note: If you have two secondary cables, complete the process for each secondary cable individually. Do not use one Heat Shrink (AD) for both cables. Tool Required: Heat Gun





Slide the Fabric Heat Shrink (AH) and cover the entire extension including the Heat Shrink (AD). Make sure there is no exposed metal or tears after shrinking the Fabric Heat Shrink (AH).

Tool Required: Heat Gun





Reinstall the nut removed in Step 28 to secure the other end of the Battery Cable Extension (AG) onto the positive battery terminal. Leave the nut loose. Note: If you have two Battery Extension Cables (AG) installed, stack the two cables on top of each other flat, back to back as shown in Step 29, then reinstall the nut. Tool Required: 10mm Socket/Wrench





Install the Tube Seal (B) onto the Intake Box (A).



Install the Foam Filter (L) and Foam Retainer (M) onto the Intake Box (A) with the M4 Screws (N). Note: For information on servicing the Foam Filter go to the "S&B F