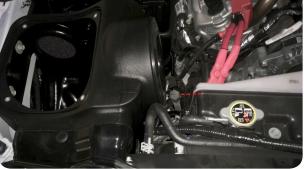

). Fully tighten all screws.

Tool Required: 13mm Socket/Wrench



Carefully remove the MAF sensor from the stock intake tube and install it onto the Intake Tube (C) with the 8-32 Screws (T), MAF Pad (S) and MAF Gasket (R).

Tool Required: T20 Torx, Phillips Screwdriver



Align the mounting holes on the side fender wall and the bracket then carefully install the two stock screws removed in Step 12 making sure that the Grommets (0) do not fall off the air box. Leave the screws loose. Some adjustments may be needed to get the other mounting holes to line up.

Tool Required: 13mm Socket/Wrench



Slightly bend the AC service port so that the center of the cap lines up with the seam of the coolant reservoir as shown below (this will give clearance to install the Intake Tube (C) in Step 42).



Slide the Coupler (0) over the Intake Tube (C) with the two #72 Hose Clamps (P) up to the edge of the tube as much as possible. This will give you extra clearance room during the installation. Leave the hose clamps loose.



Rotate the Intake Tube (C) and then slide the Coupler (0) over the turbo inlet. The radiator hoses will be sitting on top of the coupler so position the hose clamp screws away from the hoses then tighten both #72 Hose Clamps (P).



Install the Air Filter (D) and #72 Hose Clamp (E) onto the Intake Tube (C). Tighten the hose clamp.

Tool Required: 5/16" Nut Driver or Flat Blade Screwdriver



Insert the Intake Tube (C) into the Intake Box (A) at the angle showed below.



Secure the Box Inlet (J) with the push in rivet removed in Step 9.



Press the Lid Seal (F) into