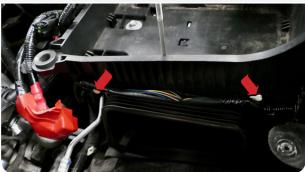

connected to the stock intake box h and turbo inlet then remove the stock intake tube from the vehicle.

Tool Required: 7mm Socket/Wrench



Remove the two screws securing the stock intake box. **Tool Required:** 8mm Socket/Wrench



Pop out the harness clip attached to back of the stock intake box.

Tool Required: Panel Popper or Flat Blade Screwdriver







Pop out the stem and remove the push in rivet securing the front inlet. Set the push in rivet aside, it will be reused

**Tool Required:** Panel Popper or Flat Blade Screwdriver



Pop out all the wire harness clips secured to the side of the battery tray. **Tool Required:** Panel Popper or Flat Blade Screwdriver



Pop out the two harness clips on the back of the battery **Tool Required:** Panel Popper or Flat Blade Screwdriver





6

Remove the four screws then remove the battery tray from the vehicle. Set the screws aside, they will be reused in Step 14 and 39.

Tool Required: 13mm Socket/Wrench



Remove the two screws then remove the stock intake box bracket from the vehicle.

Tool Required: 10mm Socket/Wrench



Remove the AC line clip and electrical harness clip that is attached to the frame before installing the Battery Tray Bracket (V). Make sure that the flange on the battery tray bracket is on the side facing the engine, then align the three mounting holes on the battery tray bracket with the three mounting holes on the frame. Loosely install the M8 Screw (AE), Washers (X) and M8 Locknut (AF) into the center mounting hole and stock screws from Step 12 into the bracket. This is to prevent the bracket from