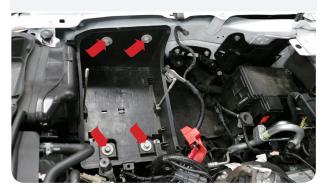

the stock intake box. **Tool Required:** 8mm Socket/Wrench



Pop out the harness clip attached to back of the stock intake box.

Tool Required: Panel Popper or Flat Blade Screwdriver







Pop out the stem and remove the push in rivet securing the front inlet. Set the push in rivet aside, it will be reused

**Tool Required:** Panel Popper or Flat Blade Screwdriver



Pop out all the wire harness clips secured to the side of the battery tray. **Tool Required:** Panel Popper or Flat Blade Screwdriver



Pop out the two harness clips on the back of the battery **Tool Required:** Panel Popper or Flat Blade Screwdriver





6

Remove the four screws then remove the battery tray from the vehicle. Set the screws aside, they will be reused in Step 14 and 39.

Tool Required: 13mm Socket/Wrench



Remove the two screws then remove the stock intake box bracket from the vehicle.

Tool Required: 10mm Socket/Wrench



Remove the AC line clip and electrical harness clip that is attached to the frame before installing the Battery Tray Bracket (V). Make sure that the flange on the battery tray bracket is on the side facing the engine, then align the three mounting holes on the battery tray bracket with the three mounting holes on the frame. Loosely install the M8 Screw (AE), Washers (X) and M8 Locknut (AF) into the center mounting hole and stock screws from Step 12 into the bracket. This is to prevent the bracket from spinning and keeping all the mounting holes from becoming misaligned. Do not fully tighten yet. Reinsert the AC line clip and electrical harness clip into the holes provide