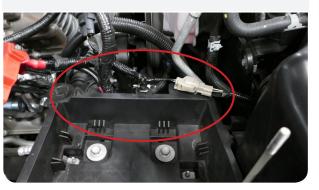

mp connected to the stock intake box h and turbo inlet then remove the stock intake tube from the vehicle.

Tool Required: 7mm Socket/Wrench



Remove the two screws securing the stock intake box. **Tool Required:** 8mm Socket/Wrench



Pop out the harness clip attached to back of the stock intake box.

Tool Required: Panel Popper or Flat Blade Screwdriver







Pop out the stem and remove the push in rivet securing the front inlet. Set the push in rivet aside, it will be reused

**Tool Required:** Panel Popper or Flat Blade Screwdriver



Pop out all the wire harness clips secured to the side of the battery tray. **Tool Required:** Panel Popper or Flat Blade Screwdriver



Pop out the two harness clips on the back of the battery **Tool Required:** Panel Popper or Flat Blade Screwdriver





6

Remove the four screws then remove the battery tray from the vehicle. Set the screws aside, they will be reused in Step 14 and 39.

Tool Required: 13mm Socket/Wrench



Remove the two screws then remove the stock intake box bracket from the vehicle.

Tool Required: 10mm Socket/Wrench



Remove the AC line clip and electrical harness clip that is attached to the frame before installing the Battery Tray Bracket (V). Make sure that the flange on the battery tray bracket is on the side facing the engine, then align the three mounting holes on the battery tray bracket with the three mounting holes on the frame. Loosely install the M8 Screw (AE), Washers (X) and M8 Locknut (AF) into the center mounting hole and stock screws from Step 12 into the bracket. This is to prevent the bracket fro