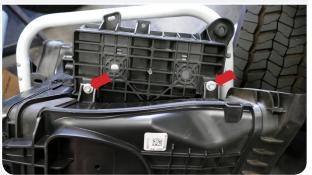

## **Periodically check the following:**

- Intake Tube (C) and Filter (D) connnections, Intake Box (A) fasteners, and Battery Tray (W) fasteners, making sure they are tight.
- All electrical connections and wire harnesses moved during the installation of the intake and make sure they are secure and away from any hot or moving components.
- Check for any signs of abrasion or wear and tear on the intake tube, box, filter, and electrical harnesses moved or near the intake and repair/replace as necessary.