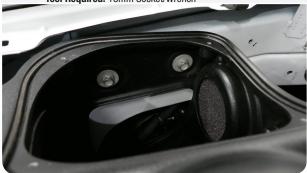

ox (A) into the truck. Remove the stock screws from the Battery Tray Bracket (V) that was loosely installed in Step 14.



Install the other two stock screws and secure the bottom of the Intake Box (A). Fully tighten all screws.

Tool Required: 13mm Socket/Wrench



Carefully remove the MAF sensor from the stock intake tube and install it onto the Intake Tube (C) with the 8-32 Screws (T), MAF Pad (S) and MAF Gasket (R).

Tool Required: T20 Torx, Phillips Screwdriver



Align the mounting holes on the side fender wall and the bracket then carefully install the two stock screws removed in Step 12 making sure that the Grommets (0) do not fall off the air box. Leave the screws loose. Some adjustments may be needed to get the other mounting holes to line up.

Tool Required: 13mm Socket/Wrench



Slightly bend the AC service port so that the center of the cap lines up with the seam of the coolant reservoir as shown below (this will give clearance to install the Intake Tube (C) in Step 42).



Slide the Coupler (0) over the Intake Tube (C) with the two #72 Hose Clamps (P) up to the edge of the tube as much as possible. This will give you extra clearance room during the installation. Leave the hose clamps loose.



Rotate the Intake Tube (C) and then slide the Coupler (0) over the turbo inlet. The radiator hoses will be sitting on top of the coupler so position the hose clamp screws away from the hoses then tighten both #72 Hose Clamps (P).



Install the Air Filter (D) and #72 Hose Clamp (E) onto the Intake Tube (C). Tighten the hose clamp.

Tool Required: 5/16" Nut Driver or Flat