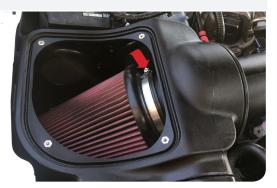

## PARTS LIST: 75-5085/75-5085D

| A 1 INTAKE BOX AL1298B B 1 TUBE SEAL AI1650C- C 1 INTAKE TUBE AL1298-C C 1 INTAKE TUBE AL1298-C D 1 AIR FILTER KF-1063 E 1 HOSE CLAMP, #72 AG1009-C F 1 LID SEAL A11766-0 G 1 CLEAR LID A11959-0 H 4 LID WASHER, #10 A12006-0 I 4 SCREW, FLAT HEAD, #10-24 X 1/2" A12005-0 J 1 BOX INLET A11956C- K 1 BOX PLUG A11957C- L 2 FOAM FILTER A11961-0 M 2 FOAM RETAINER AL1960-C N 6 SCREW, PAN HEAD, M4 A11473- O 1 COUPLER A1523C- P 2 HOSE CLAMP, #72 AG1009-C Q 2 GROMMET A1618-0 R 1 GASKET, MAF MOUNT A1823-0 S 1 MAF MOUNT A1822-0 T 2 SCREW, SEMS, #8-32 A11837-0 U 2 PLASTIC RIVET, INTERLOCKING SHANK, 1/4" A1762-0 W 1 BATTERY TRAY BRACKET A1988-0 W 1 BATTERY TRAY AL1298T- X 6 WASHER, FENDER, M8 A1742-0 V 4 SCREW, HHCS, M8 A12064-0 Z 1 MAF HARNESS EXTENSION A11481-0                                                                                                                                                                                                                                                                                                                                                                                                                                                                                                                                                                                                                                                                                                                                                                                                                                                                                                                                                                                                                                                                                                                                                                                                                                                                                                                                             | MBER |
|--------------------------------------------------------------------------------------------------------------------------------------------------------------------------------------------------------------------------------------------------------------------------------------------------------------------------------------------------------------------------------------------------------------------------------------------------------------------------------------------------------------------------------------------------------------------------------------------------------------------------------------------------------------------------------------------------------------------------------------------------------------------------------------------------------------------------------------------------------------------------------------------------------------------------------------------------------------------------------------------------------------------------------------------------------------------------------------------------------------------------------------------------------------------------------------------------------------------------------------------------------------------------------------------------------------------------------------------------------------------------------------------------------------------------------------------------------------------------------------------------------------------------------------------------------------------------------------------------------------------------------------------------------------------------------------------------------------------------------------------------------------------------------------------------------------------------------------------------------------------------------------------------------------------------------------------------------------------------------------------------------------------------------------------------------------------------------------------------------------------------------|------|
| C       1       INTAKE TUBE       AL1298-0         D       1       AIR FILTER       KF-1063         E       1       HOSE CLAMP, #72       AG1009-0         F       1       LID SEAL       Al1766-0         G       1       CLEAR LID       Al1959-0         H       4       LID WASHER, #10       Al2006-0         I       4       SCREW, FLAT HEAD, #10-24 X 1/2"       Al2005-0         J       1       BOX INLET       Al1905-0         K       1       BOX PLUG       Al1956C-         K       1       BOX PLUG       Al1957C-         L       2       FOAM FILTER       Al1961-0         M       2       FOAM RETAINER       AL1960-0         N       6       SCREW, PAN HEAD, M4       Al11473-0         O       1       COUPLER       Al1523C-         P       2       HOSE CLAMP, #72       AG1009-0         Q       2       GROMMET       Al1618-0         R       1       GASKET, MAF MOUNT       Al1823-0         S       1       MAF MOUNT       Al1823-0         V       1       BATTERY TRAY BRACKET       Al1958-0         V                                                                                                                                                                                                                                                                                                                                                                                                                                                                                                                                                                                                                                                                                                                                                                                                                                                                                                                                                                                                                                                                                    | -00  |
| D 1 AIR FILTER KF-1063 E 1 HOSE CLAMP, #72 AG1009-0 F 1 LID SEAL AI1766-0 G 1 CLEAR LID AI1959-0 H 4 LID WASHER, #10 AI2006-0 I 4 SCREW, FLAT HEAD, #10-24 X 1/2" AI2005-0 J 1 BOX INLET AI1956C- K 1 BOX PLUG AI1957C- L 2 FOAM FILTER AI1961-0 M 2 FOAM RETAINER AL1960-0 N 6 SCREW, PAN HEAD, M4 AI11473-0 O 1 COUPLER AI1523C- P 2 HOSE CLAMP, #72 AG1009-0 Q 2 GROMMET AI1618-0 R 1 GASKET, MAF MOUNT AI1823-0 S 1 MAF MOUNT AI1823-0 U 2 PLASTIC RIVET, INTERLOCKING SHANK, 1/4" AI1762-0 U 1 BATTERY TRAY AL1298T- X 6 WASHER, FENDER, M8 AI2064-0 Y 4 SCREW, HHCS, M8 AI2064-0 Z 1 MAF HARNESS EXTENSION AI1481-0                                                                                                                                                                                                                                                                                                                                                                                                                                                                                                                                                                                                                                                                                                                                                                                                                                                                                                                                                                                                                                                                                                                                                                                                                                                                                                                                                                                                                                                                                                      | 00   |
| E 1 HOSE CLAMP, #72 AG1009-0 F 1 LID SEAL A11766-0 G 1 CLEAR LID A1959-0 H 4 LID WASHER, #10 A12006-0 I 4 SCREW, FLAT HEAD, #10-24 X 1/2" A12005-0 J 1 BOX INLET A1956C- K 1 BOX PLUG A11957C- L 2 FOAM FILTER A1960-0 N 6 SCREW, PAN HEAD, M4 A11473-0 O 1 COUPLER A1523C- P 2 HOSE CLAMP, #72 AG1009-0 Q 2 GROMMET A11618-0 R 1 GASKET, MAF MOUNT A11823-0 S 1 MAF MOUNT A1823-0 U 2 PLASTIC RIVET, INTERLOCKING SHANK, 1/4" A11762-0 V 1 BATTERY TRAY BRACKET A1906-0 V 4 SCREW, HHCS, M8 A12064-0 V 4 SCREW, HHCS, M8 A12064-0 V 4 SCREW, HHCS, M8 A12064-0 I CLEAR LID A11959-0 A11958-0 A11481-0 A11481-0 A11762-0 A11742-0 A1174 | 0    |
| F       1       LID SEAL       Al1766-0         G       1       CLEAR LID       Al1959-0         H       4       LID WASHER, #10       Al2006-0         I       4       SCREW, FLAT HEAD, #10-24 X 1/2"       Al2005-0         J       1       BOX INLET       Al1956C-         K       1       BOX PLUG       Al1957C-         L       2       FOAM FILTER       Al1961-0         M       2       FOAM RETAINER       AL1960-0         N       6       SCREW, PAN HEAD, M4       Al11473-         0       1       COUPLER       Al1523C-         P       2       HOSE CLAMP, #72       AG1009-0         Q       2       GROMMET       Al1618-0         R       1       GASKET, MAF MOUNT       Al1823-0         S       1       MAF MOUNT       Al1823-0         T       2       SCREW, SEMS, #8-32       Al1837-0         U       2       PLASTIC RIVET, INTERLOCKING SHANK, 1/4"       Al1762-0         V       1       BATTERY TRAY       AL1298T-         X       6       WASHER, FENDER, M8       Al1742-0         Y       4       SCREW, HHCS, M8       Al2064-0 <td></td>                                                                                                                                                                                                                                                                                                                                                                                                                                                                                                                                                                                                                                                                                                                                                                                                                                                                                                                                                                                                                                              |      |
| G       1       CLEAR LID       Al1959-0         H       4       LID WASHER, #10       Al2006-0         I       4       SCREW, FLAT HEAD, #10-24 X 1/2"       Al2005-0         J       1       BOX INLET       Al1956C-         K       1       BOX PLUG       Al1957C-         L       2       FOAM FILTER       Al1961-0         M       2       FOAM RETAINER       AL1960-0         N       6       SCREW, PAN HEAD, M4       Al11473-0         O       1       COUPLER       Al1523C-0         P       2       HOSE CLAMP, #72       AG1009-0         Q       2       GROMMET       Al1618-0         R       1       GASKET, MAF MOUNT       Al1823-0         S       1       MAF MOUNT       Al1822-0         T       2       SCREW, SEMS, #8-32       Al1837-0         U       2       PLASTIC RIVET, INTERLOCKING SHANK, 1/4"       Al1762-0         V       1       BATTERY TRAY       AL1298T-         X       6       WASHER, FENDER, M8       Al1742-0         Y       4       SCREW, HHCS, M8       Al2064-0         Z       1       MAF HARNESS EXTENSION                                                                                                                                                                                                                                                                                                                                                                                                                                                                                                                                                                                                                                                                                                                                                                                                                                                                                                                                                                                                                                                        | 00   |
| H 4 LID WASHER, #10 Al2006-0  I 4 SCREW, FLAT HEAD, #10-24 X 1/2" Al2005-0  J 1 BOX INLET Al1956C-  K 1 BOX PLUG Al1957C-  L 2 FOAM FILTER Al1960-0  M 2 FOAM RETAINER AL1960-0  N 6 SCREW, PAN HEAD, M4 Al11473-  O 1 COUPLER Al1523C-  P 2 HOSE CLAMP, #72 AG1009-0  Q 2 GROMMET Al1618-0  R 1 GASKET, MAF MOUNT Al1823-0  S 1 MAF MOUNT Al1823-0  U 2 PLASTIC RIVET, INTERLOCKING SHANK, 1/4" Al1762-0  V 1 BATTERY TRAY BRACKET Al1987-0  V 4 SCREW, HHCS, M8 Al2064-0  Z 1 MAF HARNESS EXTENSION Al1481-0                                                                                                                                                                                                                                                                                                                                                                                                                                                                                                                                                                                                                                                                                                                                                                                                                                                                                                                                                                                                                                                                                                                                                                                                                                                                                                                                                                                                                                                                                                                                                                                                                 | 7    |
| I       4       SCREW, FLAT HEAD, #10-24 X 1/2"       AI2005-0         J       1       BOX INLET       AI1956C-1         K       1       BOX PLUG       AI1957C-1         L       2       FOAM FILTER       AI1961-0         M       2       FOAM RETAINER       AL1960-0         N       6       SCREW, PAN HEAD, M4       AI11473-1         0       1       COUPLER       AI1523C-1         P       2       HOSE CLAMP, #72       AG1009-0         Q       2       GROMMET       AI1618-0         R       1       GASKET, MAF MOUNT       AI1823-0         S       1       MAF MOUNT       AI1822-0         T       2       SCREW, SEMS, #8-32       AI1837-0         U       2       PLASTIC RIVET, INTERLOCKING SHANK, 1/4"       AI1762-0         V       1       BATTERY TRAY       AL1298T-1         X       6       WASHER, FENDER, M8       AI1742-0         Y       4       SCREW, HHCS, M8       AI2064-0         Z       1       MAF HARNESS EXTENSION       AI1481-0                                                                                                                                                                                                                                                                                                                                                                                                                                                                                                                                                                                                                                                                                                                                                                                                                                                                                                                                                                                                                                                                                                                                              | 0    |
| J       1       BOX INLET       Al1956C-         K       1       BOX PLUG       Al1957C-         L       2       FOAM FILTER       Al1961-0         M       2       FOAM RETAINER       AL1960-0         N       6       SCREW, PAN HEAD, M4       Al11473-         0       1       COUPLER       Al1523C-         P       2       HOSE CLAMP, #72       AG1009-0         Q       2       GROMMET       Al1618-0         R       1       GASKET, MAF MOUNT       Al1823-0         S       1       MAF MOUNT       Al1822-0         T       2       SCREW, SEMS, #8-32       Al1837-0         U       2       PLASTIC RIVET, INTERLOCKING SHANK, 1/4"       Al1762-0         V       1       BATTERY TRAY BRACKET       Al1958-0         W       1       BATTERY TRAY       AL1298T-         X       6       WASHER, FENDER, M8       Al1742-0         Y       4       SCREW, HHCS, M8       Al2064-0         Z       1       MAF HARNESS EXTENSION       Al1481-0                                                                                                                                                                                                                                                                                                                                                                                                                                                                                                                                                                                                                                                                                                                                                                                                                                                                                                                                                                                                                                                                                                                                                              | 0    |
| K       1       BOX PLUG       Al1957C-         L       2       FOAM FILTER       Al1961-0         M       2       FOAM RETAINER       AL1960-0         N       6       SCREW, PAN HEAD, M4       Al11473-         0       1       COUPLER       Al1523C-         P       2       HOSE CLAMP, #72       AG1009-0         Q       2       GROMMET       Al1618-0         R       1       GASKET, MAF MOUNT       Al1823-0         S       1       MAF MOUNT       Al1822-0         T       2       SCREW, SEMS, #8-32       Al1837-0         U       2       PLASTIC RIVET, INTERLOCKING SHANK, 1/4"       Al1762-0         V       1       BATTERY TRAY BRACKET       Al1958-0         W       1       BATTERY TRAY       AL1298T-         X       6       WASHER, FENDER, M8       Al1742-0         Y       4       SCREW, HHCS, M8       Al2064-0         Z       1       MAF HARNESS EXTENSION       Al1481-0                                                                                                                                                                                                                                                                                                                                                                                                                                                                                                                                                                                                                                                                                                                                                                                                                                                                                                                                                                                                                                                                                                                                                                                                               | 0    |
| L       2       FOAM FILTER       Al1961-0         M       2       FOAM RETAINER       AL1960-0         N       6       SCREW, PAN HEAD, M4       Al11473-0         0       1       COUPLER       Al1523C-1         P       2       HOSE CLAMP, #72       AG1009-0         Q       2       GROMMET       Al1618-0         R       1       GASKET, MAF MOUNT       Al1823-0         S       1       MAF MOUNT       Al1822-0         T       2       SCREW, SEMS, #8-32       Al1837-0         U       2       PLASTIC RIVET, INTERLOCKING SHANK, 1/4"       Al1762-0         V       1       BATTERY TRAY BRACKET       Al1958-0         W       1       BATTERY TRAY       AL1298T-1         X       6       WASHER, FENDER, M8       Al1742-0         Y       4       SCREW, HHCS, M8       Al2064-0         Z       1       MAF HARNESS EXTENSION       Al1481-0                                                                                                                                                                                                                                                                                                                                                                                                                                                                                                                                                                                                                                                                                                                                                                                                                                                                                                                                                                                                                                                                                                                                                                                                                                                            | 00   |
| M       2       FOAM RETAINER       AL1960-0         N       6       SCREW, PAN HEAD, M4       Al11473-0         0       1       COUPLER       Al1523C-0         P       2       HOSE CLAMP, #72       AG1009-0         Q       2       GROMMET       Al1618-0         R       1       GASKET, MAF MOUNT       Al1823-0         S       1       MAF MOUNT       Al1822-0         T       2       SCREW, SEMS, #8-32       Al1837-0         U       2       PLASTIC RIVET, INTERLOCKING SHANK, 1/4"       Al1762-0         V       1       BATTERY TRAY BRACKET       Al1958-0         W       1       BATTERY TRAY       AL1298T-0         X       6       WASHER, FENDER, M8       Al1742-0         Y       4       SCREW, HHCS, M8       Al2064-0         Z       1       MAF HARNESS EXTENSION       Al1481-0                                                                                                                                                                                                                                                                                                                                                                                                                                                                                                                                                                                                                                                                                                                                                                                                                                                                                                                                                                                                                                                                                                                                                                                                                                                                                                               | 00   |
| N       6       SCREW, PAN HEAD, M4       Al11473-0         0       1       COUPLER       Al1523C-1         P       2       HOSE CLAMP, #72       AG1009-0         Q       2       GROMMET       Al1618-0         R       1       GASKET, MAF MOUNT       Al1823-0         S       1       MAF MOUNT       Al1822-0         T       2       SCREW, SEMS, #8-32       Al1837-0         U       2       PLASTIC RIVET, INTERLOCKING SHANK, 1/4"       Al1762-0         V       1       BATTERY TRAY BRACKET       Al1958-0         W       1       BATTERY TRAY       AL1298T-1         X       6       WASHER, FENDER, M8       Al1742-0         Y       4       SCREW, HHCS, M8       Al2064-0         Z       1       MAF HARNESS EXTENSION       Al1481-0                                                                                                                                                                                                                                                                                                                                                                                                                                                                                                                                                                                                                                                                                                                                                                                                                                                                                                                                                                                                                                                                                                                                                                                                                                                                                                                                                                    | 0    |
| 0       1       COUPLER       Al1523C-         P       2       HOSE CLAMP, #72       AG1009-0         Q       2       GROMMET       Al1618-0         R       1       GASKET, MAF MOUNT       Al1823-0         S       1       MAF MOUNT       Al1822-0         T       2       SCREW, SEMS, #8-32       Al1837-0         U       2       PLASTIC RIVET, INTERLOCKING SHANK, 1/4"       Al1762-0         V       1       BATTERY TRAY BRACKET       Al1958-0         W       1       BATTERY TRAY       AL1298T-         X       6       WASHER, FENDER, M8       Al1742-0         Y       4       SCREW, HHCS, M8       Al2064-0         Z       1       MAF HARNESS EXTENSION       Al1481-0                                                                                                                                                                                                                                                                                                                                                                                                                                                                                                                                                                                                                                                                                                                                                                                                                                                                                                                                                                                                                                                                                                                                                                                                                                                                                                                                                                                                                                  | 0    |
| P       2       HOSE CLAMP, #72       AG1009-0         Q       2       GROMMET       Al1618-0         R       1       GASKET, MAF MOUNT       Al1823-0         S       1       MAF MOUNT       Al1822-0         T       2       SCREW, SEMS, #8-32       Al1837-0         U       2       PLASTIC RIVET, INTERLOCKING SHANK, 1/4"       Al1762-0         V       1       BATTERY TRAY BRACKET       Al1958-0         W       1       BATTERY TRAY       AL1298T-         X       6       WASHER, FENDER, M8       Al1742-0         Y       4       SCREW, HHCS, M8       Al2064-0         Z       1       MAF HARNESS EXTENSION       Al1481-0                                                                                                                                                                                                                                                                                                                                                                                                                                                                                                                                                                                                                                                                                                                                                                                                                                                                                                                                                                                                                                                                                                                                                                                                                                                                                                                                                                                                                                                                                 | 00   |
| Q       2       GROMMET       Al1618-0         R       1       GASKET, MAF MOUNT       Al1823-0         S       1       MAF MOUNT       Al1822-0         T       2       SCREW, SEMS, #8-32       Al1837-0         U       2       PLASTIC RIVET, INTERLOCKING SHANK, 1/4"       Al1762-0         V       1       BATTERY TRAY BRACKET       Al1958-0         W       1       BATTERY TRAY       AL1298T-1         X       6       WASHER, FENDER, M8       Al1742-0         Y       4       SCREW, HHCS, M8       Al2064-0         Z       1       MAF HARNESS EXTENSION       Al1481-0                                                                                                                                                                                                                                                                                                                                                                                                                                                                                                                                                                                                                                                                                                                                                                                                                                                                                                                                                                                                                                                                                                                                                                                                                                                                                                                                                                                                                                                                                                                                       | 00   |
| R       1       GASKET, MAF MOUNT       Al1823-0         S       1       MAF MOUNT       Al1822-0         T       2       SCREW, SEMS, #8-32       Al1837-0         U       2       PLASTIC RIVET, INTERLOCKING SHANK, 1/4"       Al1762-0         V       1       BATTERY TRAY BRACKET       Al1958-0         W       1       BATTERY TRAY       AL1298T-         X       6       WASHER, FENDER, M8       Al1742-0         Y       4       SCREW, HHCS, M8       Al2064-0         Z       1       MAF HARNESS EXTENSION       Al1481-0                                                                                                                                                                                                                                                                                                                                                                                                                                                                                                                                                                                                                                                                                                                                                                                                                                                                                                                                                                                                                                                                                                                                                                                                                                                                                                                                                                                                                                                                                                                                                                                       | 00   |
| S       1       MAF MOUNT       Al1822-0         T       2       SCREW, SEMS, #8-32       Al1837-0         U       2       PLASTIC RIVET, INTERLOCKING SHANK, 1/4"       Al1762-0         V       1       BATTERY TRAY BRACKET       Al1958-0         W       1       BATTERY TRAY       AL1298T-1         X       6       WASHER, FENDER, M8       Al1742-0         Y       4       SCREW, HHCS, M8       Al2064-0         Z       1       MAF HARNESS EXTENSION       Al1481-0                                                                                                                                                                                                                                                                                                                                                                                                                                                                                                                                                                                                                                                                                                                                                                                                                                                                                                                                                                                                                                                                                                                                                                                                                                                                                                                                                                                                                                                                                                                                                                                                                                               | 0    |
| T       2       SCREW, SEMS, #8-32       Al1837-0         U       2       PLASTIC RIVET, INTERLOCKING SHANK, 1/4"       Al1762-0         V       1       BATTERY TRAY BRACKET       Al1958-0         W       1       BATTERY TRAY       AL1298T-         X       6       WASHER, FENDER, M8       Al1742-0         Y       4       SCREW, HHCS, M8       Al2064-0         Z       1       MAF HARNESS EXTENSION       Al1481-0                                                                                                                                                                                                                                                                                                                                                                                                                                                                                                                                                                                                                                                                                                                                                                                                                                                                                                                                                                                                                                                                                                                                                                                                                                                                                                                                                                                                                                                                                                                                                                                                                                                                                                 | 0    |
| U       2       PLASTIC RIVET, INTERLOCKING SHANK, 1/4"       Al1762-0         V       1       BATTERY TRAY BRACKET       Al1958-0         W       1       BATTERY TRAY       AL1298T-         X       6       WASHER, FENDER, M8       Al1742-0         Y       4       SCREW, HHCS, M8       Al2064-0         Z       1       MAF HARNESS EXTENSION       Al1481-0                                                                                                                                                                                                                                                                                                                                                                                                                                                                                                                                                                                                                                                                                                                                                                                                                                                                                                                                                                                                                                                                                                                                                                                                                                                                                                                                                                                                                                                                                                                                                                                                                                                                                                                                                           | 0    |
| V         1         BATTERY TRAY BRACKET         Al1958-0           W         1         BATTERY TRAY         AL1298T-           X         6         WASHER, FENDER, M8         Al1742-0           Y         4         SCREW, HHCS, M8         Al2064-0           Z         1         MAF HARNESS EXTENSION         Al1481-0                                                                                                                                                                                                                                                                                                                                                                                                                                                                                                                                                                                                                                                                                                                                                                                                                                                                                                                                                                                                                                                                                                                                                                                                                                                                                                                                                                                                                                                                                                                                                                                                                                                                                                                                                                                                    | 0    |
| W         1         BATTERY TRAY         AL1298T-           X         6         WASHER, FENDER, M8         Al1742-0           Y         4         SCREW, HHCS, M8         Al2064-0           Z         1         MAF HARNESS EXTENSION         Al1481-0                                                                                                                                                                                                                                                                                                                                                                                                                                                                                                                                                                                                                                                                                                                                                                                                                                                                                                                                                                                                                                                                                                                                                                                                                                                                                                                                                                                                                                                                                                                                                                                                                                                                                                                                                                                                                                                                        | 0    |
| X         6         WASHER, FENDER, M8         Al1742-0           Y         4         SCREW, HHCS, M8         Al2064-0           Z         1         MAF HARNESS EXTENSION         Al1481-0                                                                                                                                                                                                                                                                                                                                                                                                                                                                                                                                                                                                                                                                                                                                                                                                                                                                                                                                                                                                                                                                                                                                                                                                                                                                                                                                                                                                                                                                                                                                                                                                                                                                                                                                                                                                                                                                                                                                    | 0    |
| Y         4         SCREW, HHCS, M8         Al2064-0           Z         1         MAF HARNESS EXTENSION         Al1481-0                                                                                                                                                                                                                                                                                                                                                                                                                                                                                                                                                                                                                                                                                                                                                                                                                                                                                                                                                                                                                                                                                                                                                                                                                                                                                                                                                                                                                                                                                                                                                                                                                                                                                                                                                                                                                                                                                                                                                                                                      | 00   |
| Z 1 MAF HARNESS EXTENSION Al1481-0                                                                                                                                                                                                                                                                                                                                                                                                                                                                                                                                                                                                                                                                                                                                                                                                                                                                                                                                                                                                                                                                                                                                                                                                                                                                                                                                                                                                                                                                                                                                                                                                                                                                                                                                                                                                                                                                                                                                                                                                                                                                                             | 0    |
|                                                                                                                                                                                                                                                                                                                                                                                                                                                                                                                                                                                                                                                                                                                                                                                                                                                                                                                                                                                                                                                                                                                                                                                                                                                                                                                                                                                                                                                                                                                                                                                                                                                                                                                                                                                                                                                                                                                                                                                                                                                                                                                                | 0    |
| AA 10 CABLETIE AI1750-0                                                                                                                                                                                                                                                                                                                                                                                                                                                                                                                                                                                                                                                                                                                                                                                                                                                                                                                                                                                                                                                                                                                                                                                                                                                                                                                                                                                                                                                                                                                                                                                                                                                                                                                                                                                                                                                                                                                                                                                                                                                                                                        | 0    |
| AIT TO ONDEETIE AIT TO U                                                                                                                                                                                                                                                                                                                                                                                                                                                                                                                                                                                                                                                                                                                                                                                                                                                                                                                                                                                                                                                                                                                                                                                                                                                                                                                                                                                                                                                                                                                                                                                                                                                                                                                                                                                                                                                                                                                                                                                                                                                                                                       | 0    |
| AB 2 BOLT, HEX FLANGE, M6 Al2014-0                                                                                                                                                                                                                                                                                                                                                                                                                                                                                                                                                                                                                                                                                                                                                                                                                                                                                                                                                                                                                                                                                                                                                                                                                                                                                                                                                                                                                                                                                                                                                                                                                                                                                                                                                                                                                                                                                                                                                                                                                                                                                             | 0    |
| AC 2 LOCKNUT, FLANGE, NYLON INSERT, M6 Al2015-0                                                                                                                                                                                                                                                                                                                                                                                                                                                                                                                                                                                                                                                                                                                                                                                                                                                                                                                                                                                                                                                                                                                                                                                                                                                                                                                                                                                                                                                                                                                                                                                                                                                                                                                                                                                                                                                                                                                                                                                                                                                                                | 0    |
| AD 4 HEAT SHRINK Al2019-0                                                                                                                                                                                                                                                                                                                                                                                                                                                                                                                                                                                                                                                                                                                                                                                                                                                                                                                                                                                                                                                                                                                                                                                                                                                                                                                                                                                                                                                                                                                                                                                                                                                                                                                                                                                                                                                                                                                                                                                                                                                                                                      | 1    |
| AE 1 SCREW, HHCS, M8 Al1214-0                                                                                                                                                                                                                                                                                                                                                                                                                                                                                                                                                                                                                                                                                                                                                                                                                                                                                                                                                                                                                                                                                                                                                                                                                                                                                                                                                                                                                                                                                                                                                                                                                                                                                                                                                                                                                                                                                                                                                                                                                                                                                                  | 0    |
| AF 1 LOCKNUT, M8 Al1736-0                                                                                                                                                                                                                                                                                                                                                                                                                                                                                                                                                                                                                                                                                                                                                                                                                                                                                                                                                                                                                                                                                                                                                                                                                                                                                                                                                                                                                                                                                                                                                                                                                                                                                                                                                                                                                                                                                                                                                                                                                                                                                                      | 0    |
| AG 2 BATTERY CABLE EXTENSION AI2007-0                                                                                                                                                                                                                                                                                                                                                                                                                                                                                                                                                                                                                                                                                                                                                                                                                                                                                                                                                                                                                                                                                                                                                                                                                                                                                                                                                                                                                                                                                                                                                                                                                                                                                                                                                                                                                                                                                                                                                                                                                                                                                          | 0    |
| AH 2 FABRIC HEAT SHRINK Al2107-0                                                                                                                                                                                                                                                                                                                                                                                                                                                                                                                                                                                                                                                                                                                                                                                                                                                                                                                                                                                                                                                                                                                                                                                                                                                                                                                                                                                                                                                                                                                                                                                                                                                                                                                                                                                                                                                                                                                                                                                                                                                                                               | 1    |