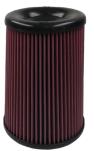

## **S&B FILTER MAINTENANCE:**

- Cleanable (KF-1063). If the enclosed filter is Red, it came preciled from the factory. Please visit www.sbfilters.com for exact oil amount required after cleaning.
- Disposable (KF-1063D). If the enclosed filter is White, it is a disposable filter and should be discarded once it reaches capacity. This filter does not require oil. For more info on S&B's disposable filter, visit www.sbfilters.com.
- Foam Filter: Service and check the condition of your Foam Filter (L) every time you service your air filter. Wash it with water or gently blow it off with compressed air. If it can't be cleaned with water or compressed air, or it is torn or damaged, please replace the foam filter.

HP1473-00 is the replacement foam kit that includes (1) Foam Filter, (1) Foam Retainer, and (3) Screws.