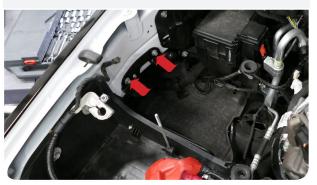

ntake box.

Tool Required: Panel Popper or Flat Blade Screwdriver







Pop out the stem and remove the push in rivet securing the front inlet. Set the push in rivet aside, it will be reused

**Tool Required:** Panel Popper or Flat Blade Screwdriver



Pop out all the wire harness clips secured to the side of the battery tray. **Tool Required:** Panel Popper or Flat Blade Screwdriver



Pop out the two harness clips on the back of the battery **Tool Required:** Panel Popper or Flat Blade Screwdriver





6

Remove the four screws then remove the battery tray from the vehicle. Set the screws aside, they will be reused in Step 14 and 39.

Tool Required: 13mm Socket/Wrench



Remove the two screws then remove the stock intake box bracket from the vehicle.

Tool Required: 10mm Socket/Wrench



Remove the AC line clip and electrical harness clip that is attached to the frame before installing the Battery Tray Bracket (V). Make sure that the flange on the battery tray bracket is on the side facing the engine, then align the three mounting holes on the battery tray bracket with the three mounting holes on the frame. Loosely install the M8 Screw (AE), Washers (X) and M8 Locknut (AF) into the center mounting hole and stock screws from Step 12 into the bracket. This is to prevent the bracket from spinning and keeping all the mounting holes from becoming misaligned. Do not fully tighten yet. Reinsert the AC line clip and electrical harness clip into the holes provided in the side of the battery tray bracket.

Tool Required: Panel Popper, 13mm Socket/Wrench





Remove the stock hold