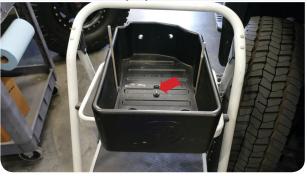

## PARTS LIST: 75-5085/75-5085D

| A 1 INTAKE BOX AL1298B B 1 TUBE SEAL AI1650C- C 1 INTAKE TUBE AL1298-C C 1 INTAKE TUBE AL1298-C D 1 AIR FILTER KF-1063 E 1 HOSE CLAMP, #72 AG1009-C F 1 LID SEAL A11766-0 G 1 CLEAR LID A11959-0 H 4 LID WASHER, #10 A12006-0 I 4 SCREW, FLAT HEAD, #10-24 X 1/2" A12005-0 J 1 BOX INLET A11956C- K 1 BOX PLUG A11957C- L 2 FOAM FILTER A11961-0 M 2 FOAM RETAINER AL1960-C N 6 SCREW, PAN HEAD, M4 A11473- O 1 COUPLER A1523C- P 2 HOSE CLAMP, #72 AG1009-C Q 2 GROMMET A1618-0 R 1 GASKET, MAF MOUNT A1823-0 S 1 MAF MOUNT A1822-0 T 2 SCREW, SEMS, #8-32 A11837-0 U 2 PLASTIC RIVET, INTERLOCKING SHANK, 1/4" A1762-0 W 1 BATTERY TRAY BRACKET A1988-0 W 1 BATTERY TRAY AL1298T- X 6 WASHER, FENDER, M8 A1742-0 V 4 SCREW, HHCS, M8 A12064-0 Z 1 MAF HARNESS EXTENSION A11481-0                                                                                                                                                                                                                                                                                                                                                                                                                                                                                                                                                                                                                                                                                                                                                                                                                                                                                                                                                                                                                                                                                                                                                                                                                                                                                                                                             | MBER |
|--------------------------------------------------------------------------------------------------------------------------------------------------------------------------------------------------------------------------------------------------------------------------------------------------------------------------------------------------------------------------------------------------------------------------------------------------------------------------------------------------------------------------------------------------------------------------------------------------------------------------------------------------------------------------------------------------------------------------------------------------------------------------------------------------------------------------------------------------------------------------------------------------------------------------------------------------------------------------------------------------------------------------------------------------------------------------------------------------------------------------------------------------------------------------------------------------------------------------------------------------------------------------------------------------------------------------------------------------------------------------------------------------------------------------------------------------------------------------------------------------------------------------------------------------------------------------------------------------------------------------------------------------------------------------------------------------------------------------------------------------------------------------------------------------------------------------------------------------------------------------------------------------------------------------------------------------------------------------------------------------------------------------------------------------------------------------------------------------------------------------------|------|
| C       1       INTAKE TUBE       AL1298-0         D       1       AIR FILTER       KF-1063         E       1       HOSE CLAMP, #72       AG1009-0         F       1       LID SEAL       Al1766-0         G       1       CLEAR LID       Al1959-0         H       4       LID WASHER, #10       Al2006-0         I       4       SCREW, FLAT HEAD, #10-24 X 1/2"       Al2005-0         J       1       BOX INLET       Al1905-0         K       1       BOX PLUG       Al1956C-         K       1       BOX PLUG       Al1957C-         L       2       FOAM FILTER       Al1961-0         M       2       FOAM RETAINER       AL1960-0         N       6       SCREW, PAN HEAD, M4       Al11473-0         O       1       COUPLER       Al1523C-         P       2       HOSE CLAMP, #72       AG1009-0         Q       2       GROMMET       Al1618-0         R       1       GASKET, MAF MOUNT       Al1823-0         S       1       MAF MOUNT       Al1823-0         V       1       BATTERY TRAY BRACKET       Al1958-0         V                                                                                                                                                                                                                                                                                                                                                                                                                                                                                                                                                                                                                                                                                                                                                                                                                                                                                                                                                                                                                                                                                    | -00  |
| D 1 AIR FILTER KF-1063 E 1 HOSE CLAMP, #72 AG1009-0 F 1 LID SEAL AI1766-0 G 1 CLEAR LID AI1959-0 H 4 LID WASHER, #10 AI2006-0 I 4 SCREW, FLAT HEAD, #10-24 X 1/2" AI2005-0 J 1 BOX INLET AI1956C- K 1 BOX PLUG AI1957C- L 2 FOAM FILTER AI1961-0 M 2 FOAM RETAINER AL1960-0 N 6 SCREW, PAN HEAD, M4 AI11473-0 O 1 COUPLER AI1523C- P 2 HOSE CLAMP, #72 AG1009-0 Q 2 GROMMET AI1618-0 R 1 GASKET, MAF MOUNT AI1823-0 S 1 MAF MOUNT AI1823-0 U 2 PLASTIC RIVET, INTERLOCKING SHANK, 1/4" AI1762-0 U 1 BATTERY TRAY AL1298T- X 6 WASHER, FENDER, M8 AI2064-0 Y 4 SCREW, HHCS, M8 AI2064-0 Z 1 MAF HARNESS EXTENSION AI1481-0                                                                                                                                                                                                                                                                                                                                                                                                                                                                                                                                                                                                                                                                                                                                                                                                                                                                                                                                                                                                                                                                                                                                                                                                                                                                                                                                                                                                                                                                                                      | 00   |
| E 1 HOSE CLAMP, #72 AG1009-0 F 1 LID SEAL A11766-0 G 1 CLEAR LID A1959-0 H 4 LID WASHER, #10 A12006-0 I 4 SCREW, FLAT HEAD, #10-24 X 1/2" A12005-0 J 1 BOX INLET A1956C- K 1 BOX PLUG A11957C- L 2 FOAM FILTER A1960-0 N 6 SCREW, PAN HEAD, M4 A11473-0 O 1 COUPLER A1523C- P 2 HOSE CLAMP, #72 AG1009-0 Q 2 GROMMET A11618-0 R 1 GASKET, MAF MOUNT A11823-0 S 1 MAF MOUNT A1823-0 U 2 PLASTIC RIVET, INTERLOCKING SHANK, 1/4" A11762-0 V 1 BATTERY TRAY BRACKET A1906-0 V 4 SCREW, HHCS, M8 A12064-0 V 4 SCREW, HHCS, M8 A12064-0 V 4 SCREW, HHCS, M8 A12064-0 I CLEAR LID A11959-0 A11958-0 A11481-0 A11481-0 A11762-0 A11742-0 A1174 | 0    |
| F       1       LID SEAL       Al1766-0         G       1       CLEAR LID       Al1959-0         H       4       LID WASHER, #10       Al2006-0         I       4       SCREW, FLAT HEAD, #10-24 X 1/2"       Al2005-0         J       1       BOX INLET       Al1956C-         K       1       BOX PLUG       Al1957C-         L       2       FOAM FILTER       Al1961-0         M       2       FOAM RETAINER       AL1960-0         N       6       SCREW, PAN HEAD, M4       Al11473-         0       1       COUPLER       Al1523C-         P       2       HOSE CLAMP, #72       AG1009-0         Q       2       GROMMET       Al1618-0         R       1       GASKET, MAF MOUNT       Al1823-0         S       1       MAF MOUNT       Al1823-0         T       2       SCREW, SEMS, #8-32       Al1837-0         U       2       PLASTIC RIVET, INTERLOCKING SHANK, 1/4"       Al1762-0         V       1       BATTERY TRAY       AL1298T-         X       6       WASHER, FENDER, M8       Al1742-0         Y       4       SCREW, HHCS, M8       Al2064-0 <td></td>                                                                                                                                                                                                                                                                                                                                                                                                                                                                                                                                                                                                                                                                                                                                                                                                                                                                                                                                                                                                                                              |      |
| G       1       CLEAR LID       Al1959-0         H       4       LID WASHER, #10       Al2006-0         I       4       SCREW, FLAT HEAD, #10-24 X 1/2"       Al2005-0         J       1       BOX INLET       Al1956C-         K       1       BOX PLUG       Al1957C-         L       2       FOAM FILTER       Al1961-0         M       2       FOAM RETAINER       AL1960-0         N       6       SCREW, PAN HEAD, M4       Al11473-0         O       1       COUPLER       Al1523C-0         P       2       HOSE CLAMP, #72       AG1009-0         Q       2       GROMMET       Al1618-0         R       1       GASKET, MAF MOUNT       Al1823-0         S       1       MAF MOUNT       Al1822-0         T       2       SCREW, SEMS, #8-32       Al1837-0         U       2       PLASTIC RIVET, INTERLOCKING SHANK, 1/4"       Al1762-0         V       1       BATTERY TRAY       AL1298T-         X       6       WASHER, FENDER, M8       Al1742-0         Y       4       SCREW, HHCS, M8       Al2064-0         Z       1       MAF HARNESS EXTENSION                                                                                                                                                                                                                                                                                                                                                                                                                                                                                                                                                                                                                                                                                                                                                                                                                                                                                                                                                                                                                                                        | 00   |
| H 4 LID WASHER, #10 Al2006-0  I 4 SCREW, FLAT HEAD, #10-24 X 1/2" Al2005-0  J 1 BOX INLET Al1956C-  K 1 BOX PLUG Al1957C-  L 2 FOAM FILTER Al1960-0  M 2 FOAM RETAINER AL1960-0  N 6 SCREW, PAN HEAD, M4 Al11473-  O 1 COUPLER Al1523C-  P 2 HOSE CLAMP, #72 AG1009-0  Q 2 GROMMET Al1618-0  R 1 GASKET, MAF MOUNT Al1823-0  S 1 MAF MOUNT Al1823-0  U 2 PLASTIC RIVET, INTERLOCKING SHANK, 1/4" Al1762-0  V 1 BATTERY TRAY BRACKET Al1987-0  V 4 SCREW, HHCS, M8 Al2064-0  Z 1 MAF HARNESS EXTENSION Al1481-0                                                                                                                                                                                                                                                                                                                                                                                                                                                                                                                                                                                                                                                                                                                                                                                                                                                                                                                                                                                                                                                                                                                                                                                                                                                                                                                                                                                                                                                                                                                                                                                                                 | 7    |
| I       4       SCREW, FLAT HEAD, #10-24 X 1/2"       AI2005-0         J       1       BOX INLET       AI1956C-1         K       1       BOX PLUG       AI1957C-1         L       2       FOAM FILTER       AI1961-0         M       2       FOAM RETAINER       AL1960-0         N       6       SCREW, PAN HEAD, M4       AI11473-1         0       1       COUPLER       AI1523C-1         P       2       HOSE CLAMP, #72       AG1009-0         Q       2       GROMMET       AI1618-0         R       1       GASKET, MAF MOUNT       AI1823-0         S       1       MAF MOUNT       AI1822-0         T       2       SCREW, SEMS, #8-32       AI1837-0         U       2       PLASTIC RIVET, INTERLOCKING SHANK, 1/4"       AI1762-0         V       1       BATTERY TRAY       AL1298T-1         X       6       WASHER, FENDER, M8       AI1742-0         Y       4       SCREW, HHCS, M8       AI2064-0         Z       1       MAF HARNESS EXTENSION       AI1481-0                                                                                                                                                                                                                                                                                                                                                                                                                                                                                                                                                                                                                                                                                                                                                                                                                                                                                                                                                                                                                                                                                                                                              | 0    |
| J       1       BOX INLET       Al1956C-         K       1       BOX PLUG       Al1957C-         L       2       FOAM FILTER       Al1961-0         M       2       FOAM RETAINER       AL1960-0         N       6       SCREW, PAN HEAD, M4       Al11473-         0       1       COUPLER       Al1523C-         P       2       HOSE CLAMP, #72       AG1009-0         Q       2       GROMMET       Al1618-0         R       1       GASKET, MAF MOUNT       Al1823-0         S       1       MAF MOUNT       Al1822-0         T       2       SCREW, SEMS, #8-32       Al1837-0         U       2       PLASTIC RIVET, INTERLOCKING SHANK, 1/4"       Al1762-0         V       1       BATTERY TRAY BRACKET       Al1958-0         W       1       BATTERY TRAY       AL1298T-         X       6       WASHER, FENDER, M8       Al1742-0         Y       4       SCREW, HHCS, M8       Al2064-0         Z       1       MAF HARNESS EXTENSION       Al1481-0                                                                                                                                                                                                                                                                                                                                                                                                                                                                                                                                                                                                                                                                                                                                                                                                                                                                                                                                                                                                                                                                                                                                                              | 0    |
| K       1       BOX PLUG       Al1957C-         L       2       FOAM FILTER       Al1961-0         M       2       FOAM RETAINER       AL1960-0         N       6       SCREW, PAN HEAD, M4       Al11473-         0       1       COUPLER       Al1523C-         P       2       HOSE CLAMP, #72       AG1009-0         Q       2       GROMMET       Al1618-0         R       1       GASKET, MAF MOUNT       Al1823-0         S       1       MAF MOUNT       Al1822-0         T       2       SCREW, SEMS, #8-32       Al1837-0         U       2       PLASTIC RIVET, INTERLOCKING SHANK, 1/4"       Al1762-0         V       1       BATTERY TRAY BRACKET       Al1958-0         W       1       BATTERY TRAY       AL1298T-         X       6       WASHER, FENDER, M8       Al1742-0         Y       4       SCREW, HHCS, M8       Al2064-0         Z       1       MAF HARNESS EXTENSION       Al1481-0                                                                                                                                                                                                                                                                                                                                                                                                                                                                                                                                                                                                                                                                                                                                                                                                                                                                                                                                                                                                                                                                                                                                                                                                               | 0    |
| L       2       FOAM FILTER       Al1961-0         M       2       FOAM RETAINER       AL1960-0         N       6       SCREW, PAN HEAD, M4       Al11473-0         0       1       COUPLER       Al1523C-1         P       2       HOSE CLAMP, #72       AG1009-0         Q       2       GROMMET       Al1618-0         R       1       GASKET, MAF MOUNT       Al1823-0         S       1       MAF MOUNT       Al1822-0         T       2       SCREW, SEMS, #8-32       Al1837-0         U       2       PLASTIC RIVET, INTERLOCKING SHANK, 1/4"       Al1762-0         V       1       BATTERY TRAY BRACKET       Al1958-0         W       1       BATTERY TRAY       AL1298T-1         X       6       WASHER, FENDER, M8       Al1742-0         Y       4       SCREW, HHCS, M8       Al2064-0         Z       1       MAF HARNESS EXTENSION       Al1481-0                                                                                                                                                                                                                                                                                                                                                                                                                                                                                                                                                                                                                                                                                                                                                                                                                                                                                                                                                                                                                                                                                                                                                                                                                                                            | 00   |
| M       2       FOAM RETAINER       AL1960-0         N       6       SCREW, PAN HEAD, M4       Al11473-0         0       1       COUPLER       Al1523C-0         P       2       HOSE CLAMP, #72       AG1009-0         Q       2       GROMMET       Al1618-0         R       1       GASKET, MAF MOUNT       Al1823-0         S       1       MAF MOUNT       Al1822-0         T       2       SCREW, SEMS, #8-32       Al1837-0         U       2       PLASTIC RIVET, INTERLOCKING SHANK, 1/4"       Al1762-0         V       1       BATTERY TRAY BRACKET       Al1958-0         W       1       BATTERY TRAY       AL1298T-0         X       6       WASHER, FENDER, M8       Al1742-0         Y       4       SCREW, HHCS, M8       Al2064-0         Z       1       MAF HARNESS EXTENSION       Al1481-0                                                                                                                                                                                                                                                                                                                                                                                                                                                                                                                                                                                                                                                                                                                                                                                                                                                                                                                                                                                                                                                                                                                                                                                                                                                                                                               | 00   |
| N       6       SCREW, PAN HEAD, M4       Al11473-0         0       1       COUPLER       Al1523C-1         P       2       HOSE CLAMP, #72       AG1009-0         Q       2       GROMMET       Al1618-0         R       1       GASKET, MAF MOUNT       Al1823-0         S       1       MAF MOUNT       Al1822-0         T       2       SCREW, SEMS, #8-32       Al1837-0         U       2       PLASTIC RIVET, INTERLOCKING SHANK, 1/4"       Al1762-0         V       1       BATTERY TRAY BRACKET       Al1958-0         W       1       BATTERY TRAY       AL1298T-1         X       6       WASHER, FENDER, M8       Al1742-0         Y       4       SCREW, HHCS, M8       Al2064-0         Z       1       MAF HARNESS EXTENSION       Al1481-0                                                                                                                                                                                                                                                                                                                                                                                                                                                                                                                                                                                                                                                                                                                                                                                                                                                                                                                                                                                                                                                                                                                                                                                                                                                                                                                                                                    | 0    |
| 0       1       COUPLER       Al1523C-         P       2       HOSE CLAMP, #72       AG1009-0         Q       2       GROMMET       Al1618-0         R       1       GASKET, MAF MOUNT       Al1823-0         S       1       MAF MOUNT       Al1822-0         T       2       SCREW, SEMS, #8-32       Al1837-0         U       2       PLASTIC RIVET, INTERLOCKING SHANK, 1/4"       Al1762-0         V       1       BATTERY TRAY BRACKET       Al1958-0         W       1       BATTERY TRAY       AL1298T-         X       6       WASHER, FENDER, M8       Al1742-0         Y       4       SCREW, HHCS, M8       Al2064-0         Z       1       MAF HARNESS EXTENSION       Al1481-0                                                                                                                                                                                                                                                                                                                                                                                                                                                                                                                                                                                                                                                                                                                                                                                                                                                                                                                                                                                                                                                                                                                                                                                                                                                                                                                                                                                                                                  | 0    |
| P       2       HOSE CLAMP, #72       AG1009-0         Q       2       GROMMET       Al1618-0         R       1       GASKET, MAF MOUNT       Al1823-0         S       1       MAF MOUNT       Al1822-0         T       2       SCREW, SEMS, #8-32       Al1837-0         U       2       PLASTIC RIVET, INTERLOCKING SHANK, 1/4"       Al1762-0         V       1       BATTERY TRAY BRACKET       Al1958-0         W       1       BATTERY TRAY       AL1298T-         X       6       WASHER, FENDER, M8       Al1742-0         Y       4       SCREW, HHCS, M8       Al2064-0         Z       1       MAF HARNESS EXTENSION       Al1481-0                                                                                                                                                                                                                                                                                                                                                                                                                                                                                                                                                                                                                                                                                                                                                                                                                                                                                                                                                                                                                                                                                                                                                                                                                                                                                                                                                                                                                                                                                 | 00   |
| Q       2       GROMMET       Al1618-0         R       1       GASKET, MAF MOUNT       Al1823-0         S       1       MAF MOUNT       Al1822-0         T       2       SCREW, SEMS, #8-32       Al1837-0         U       2       PLASTIC RIVET, INTERLOCKING SHANK, 1/4"       Al1762-0         V       1       BATTERY TRAY BRACKET       Al1958-0         W       1       BATTERY TRAY       AL1298T-1         X       6       WASHER, FENDER, M8       Al1742-0         Y       4       SCREW, HHCS, M8       Al2064-0         Z       1       MAF HARNESS EXTENSION       Al1481-0                                                                                                                                                                                                                                                                                                                                                                                                                                                                                                                                                                                                                                                                                                                                                                                                                                                                                                                                                                                                                                                                                                                                                                                                                                                                                                                                                                                                                                                                                                                                       | 00   |
| R       1       GASKET, MAF MOUNT       Al1823-0         S       1       MAF MOUNT       Al1822-0         T       2       SCREW, SEMS, #8-32       Al1837-0         U       2       PLASTIC RIVET, INTERLOCKING SHANK, 1/4"       Al1762-0         V       1       BATTERY TRAY BRACKET       Al1958-0         W       1       BATTERY TRAY       AL1298T-         X       6       WASHER, FENDER, M8       Al1742-0         Y       4       SCREW, HHCS, M8       Al2064-0         Z       1       MAF HARNESS EXTENSION       Al1481-0                                                                                                                                                                                                                                                                                                                                                                                                                                                                                                                                                                                                                                                                                                                                                                                                                                                                                                                                                                                                                                                                                                                                                                                                                                                                                                                                                                                                                                                                                                                                                                                       | 00   |
| S       1       MAF MOUNT       Al1822-0         T       2       SCREW, SEMS, #8-32       Al1837-0         U       2       PLASTIC RIVET, INTERLOCKING SHANK, 1/4"       Al1762-0         V       1       BATTERY TRAY BRACKET       Al1958-0         W       1       BATTERY TRAY       AL1298T-1         X       6       WASHER, FENDER, M8       Al1742-0         Y       4       SCREW, HHCS, M8       Al2064-0         Z       1       MAF HARNESS EXTENSION       Al1481-0                                                                                                                                                                                                                                                                                                                                                                                                                                                                                                                                                                                                                                                                                                                                                                                                                                                                                                                                                                                                                                                                                                                                                                                                                                                                                                                                                                                                                                                                                                                                                                                                                                               | 0    |
| T       2       SCREW, SEMS, #8-32       Al1837-0         U       2       PLASTIC RIVET, INTERLOCKING SHANK, 1/4"       Al1762-0         V       1       BATTERY TRAY BRACKET       Al1958-0         W       1       BATTERY TRAY       AL1298T-         X       6       WASHER, FENDER, M8       Al1742-0         Y       4       SCREW, HHCS, M8       Al2064-0         Z       1       MAF HARNESS EXTENSION       Al1481-0                                                                                                                                                                                                                                                                                                                                                                                                                                                                                                                                                                                                                                                                                                                                                                                                                                                                                                                                                                                                                                                                                                                                                                                                                                                                                                                                                                                                                                                                                                                                                                                                                                                                                                 | 0    |
| U       2       PLASTIC RIVET, INTERLOCKING SHANK, 1/4"       Al1762-0         V       1       BATTERY TRAY BRACKET       Al1958-0         W       1       BATTERY TRAY       AL1298T-         X       6       WASHER, FENDER, M8       Al1742-0         Y       4       SCREW, HHCS, M8       Al2064-0         Z       1       MAF HARNESS EXTENSION       Al1481-0                                                                                                                                                                                                                                                                                                                                                                                                                                                                                                                                                                                                                                                                                                                                                                                                                                                                                                                                                                                                                                                                                                                                                                                                                                                                                                                                                                                                                                                                                                                                                                                                                                                                                                                                                           | 0    |
| V         1         BATTERY TRAY BRACKET         Al1958-0           W         1         BATTERY TRAY         AL1298T-           X         6         WASHER, FENDER, M8         Al1742-0           Y         4         SCREW, HHCS, M8         Al2064-0           Z         1         MAF HARNESS EXTENSION         Al1481-0                                                                                                                                                                                                                                                                                                                                                                                                                                                                                                                                                                                                                                                                                                                                                                                                                                                                                                                                                                                                                                                                                                                                                                                                                                                                                                                                                                                                                                                                                                                                                                                                                                                                                                                                                                                                    | 0    |
| W         1         BATTERY TRAY         AL1298T-           X         6         WASHER, FENDER, M8         Al1742-0           Y         4         SCREW, HHCS, M8         Al2064-0           Z         1         MAF HARNESS EXTENSION         Al1481-0                                                                                                                                                                                                                                                                                                                                                                                                                                                                                                                                                                                                                                                                                                                                                                                                                                                                                                                                                                                                                                                                                                                                                                                                                                                                                                                                                                                                                                                                                                                                                                                                                                                                                                                                                                                                                                                                        | 0    |
| X         6         WASHER, FENDER, M8         Al1742-0           Y         4         SCREW, HHCS, M8         Al2064-0           Z         1         MAF HARNESS EXTENSION         Al1481-0                                                                                                                                                                                                                                                                                                                                                                                                                                                                                                                                                                                                                                                                                                                                                                                                                                                                                                                                                                                                                                                                                                                                                                                                                                                                                                                                                                                                                                                                                                                                                                                                                                                                                                                                                                                                                                                                                                                                    | 0    |
| Y         4         SCREW, HHCS, M8         Al2064-0           Z         1         MAF HARNESS EXTENSION         Al1481-0                                                                                                                                                                                                                                                                                                                                                                                                                                                                                                                                                                                                                                                                                                                                                                                                                                                                                                                                                                                                                                                                                                                                                                                                                                                                                                                                                                                                                                                                                                                                                                                                                                                                                                                                                                                                                                                                                                                                                                                                      | 00   |
| Z 1 MAF HARNESS EXTENSION Al1481-0                                                                                                                                                                                                                                                                                                                                                                                                                                                                                                                                                                                                                                                                                                                                                                                                                                                                                                                                                                                                                                                                                                                                                                                                                                                                                                                                                                                                                                                                                                                                                                                                                                                                                                                                                                                                                                                                                                                                                                                                                                                                                             | 0    |
|                                                                                                                                                                                                                                                                                                                                                                                                                                                                                                                                                                                                                                                                                                                                                                                                                                                                                                                                                                                                                                                                                                                                                                                                                                                                                                                                                                                                                                                                                                                                                                                                                                                                                                                                                                                                                                                                                                                                                                                                                                                                                                                                | 0    |
| AA 10 CABLETIE AI1750-0                                                                                                                                                                                                                                                                                                                                                                                                                                                                                                                                                                                                                                                                                                                                                                                                                                                                                                                                                                                                                                                                                                                                                                                                                                                                                                                                                                                                                                                                                                                                                                                                                                                                                                                                                                                                                                                                                                                                                                                                                                                                                                        | 0    |
| AIT TO ONDEETIE AIT TO U                                                                                                                                                                                                                                                                                                                                                                                                                                                                                                                                                                                                                                                                                                                                                                                                                                                                                                                                                                                                                                                                                                                                                                                                                                                                                                                                                                                                                                                                                                                                                                                                                                                                                                                                                                                                                                                                                                                                                                                                                                                                                                       | 0    |
| AB 2 BOLT, HEX FLANGE, M6 Al2014-0                                                                                                                                                                                                                                                                                                                                                                                                                                                                                                                                                                                                                                                                                                                                                                                                                                                                                                                                                                                                                                                                                                                                                                                                                                                                                                                                                                                                                                                                                                                                                                                                                                                                                                                                                                                                                                                                                                                                                                                                                                                                                             | 0    |
| AC 2 LOCKNUT, FLANGE, NYLON INSERT, M6 Al2015-0                                                                                                                                                                                                                                                                                                                                                                                                                                                                                                                                                                                                                                                                                                                                                                                                                                                                                                                                                                                                                                                                                                                                                                                                                                                                                                                                                                                                                                                                                                                                                                                                                                                                                                                                                                                                                                                                                                                                                                                                                                                                                | 0    |
| AD 4 HEAT SHRINK Al2019-0                                                                                                                                                                                                                                                                                                                                                                                                                                                                                                                                                                                                                                                                                                                                                                                                                                                                                                                                                                                                                                                                                                                                                                                                                                                                                                                                                                                                                                                                                                                                                                                                                                                                                                                                                                                                                                                                                                                                                                                                                                                                                                      | 1    |
| AE 1 SCREW, HHCS, M8 Al1214-0                                                                                                                                                                                                                                                                                                                                                                                                                                                                                                                                                                                                                                                                                                                                                                                                                                                                                                                                                                                                                                                                                                                                                                                                                                                                                                                                                                                                                                                                                                                                                                                                                                                                                                                                                                                                                                                                                                                                                                                                                                                                                                  | 0    |
| AF 1 LOCKNUT, M8 Al1736-0                                                                                                                                                                                                                                                                                                                                                                                                                                                                                                                                                                                                                                                                                                                                                                                                                                                                                                                                                                                                                                                                                                                                                                                                                                                                                                                                                                                                                                                                                                                                                                                                                                                                                                                                                                                                                                                                                                                                                                                                                                                                                                      | 0    |
| AG 2 BATTERY CABLE EXTENSION AI2007-0                                                                                                                                                                                                                                                                                                                                                                                                                                                                                                                                                                                                                                                                                                                                                                                                                                                                                                                                                                                                                                                                                                                                                                                                                                                                                                                                                                                                                                                                                                                                                                                                                                                                                                                                                                                                                                                                                                                                                                                                                                                                                          | 0    |
| AH 2 FABRIC HEAT SHRINK Al2107-0                                                                                                                                                                                                                                                                                                                                                                                                                                                                                                                                                                                                                                                                                                                                                                                                                                                                                                                                                                                                                                                                                                                                                                                                                                                                                                                                                                                                                                                                                                                                                                                                                                                                                                                                                                                                                                                                                                                                                                                                                                                                                               | 1    |