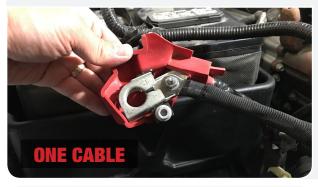

eat Shrink (AD) with another Heat Shrink (AD). Note: If you have two secondary cables, complete the process for each secondary cable individually. Do not use one Heat Shrink (AD) for both cables. Tool Required: Heat Gun





Slide the Fabric Heat Shrink (AH) and cover the entire extension including the Heat Shrink (AD). Make sure there is no exposed metal or tears after shrinking the Fabric Heat Shrink (AH).

Tool Required: Heat Gun





Reinstall the nut removed in Step 28 to secure the other end of the Battery Cable Extension (AG) onto the positive battery terminal. Leave the nut loose. Note: If you have two Battery Extension Cables (AG) installed, stack the two cables on top of each other flat, back to back as shown in Step 29, then reinstall the nut. Tool Required: 10mm Socket/Wrench





Install the Tube Seal (B) onto the Intake Box (A).



Install the Foam Filter (L) and Foam Retainer (M) onto the Intake Box (A) with the M4 Screws (N). Note: For information on servicing the Foam Filter go to the "S&B Filter Maintenance" section on Page 1. Tool Required: Phillips Screwdriver



Install the Box Inlet (J) onto the Intake Box (A) with the Plastic Rivets (U). Squeeze the plastic rivets together so they lock into place.









Press the Grommets (Q) into the side of the Intake Box (A).



Place the Intake Box (A) into the truck. Remove the stock screws from the Battery Tray Bracket (V) that was loosely installed in Step 14.



Install the other two stock screws and secure the bottom of the Intake Box (A). Fully tighten all screws.

Tool Required: 13mm Socket/Wrench



Car