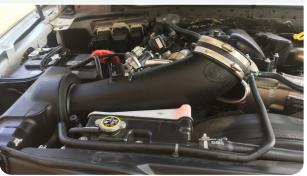

## PARTS LIST: 75-5085/75-5085D

| A 1 INTAKE BOX AL1298B B 1 TUBE SEAL AI1650C- C 1 INTAKE TUBE AL1298-C C 1 INTAKE TUBE AL1298-C D 1 AIR FILTER KF-1063 E 1 HOSE CLAMP, #72 AG1009-C F 1 LID SEAL A11766-0 G 1 CLEAR LID A11959-0 H 4 LID WASHER, #10 A12006-0 I 4 SCREW, FLAT HEAD, #10-24 X 1/2" A12005-0 J 1 BOX INLET A11956C- K 1 BOX PLUG A11957C- L 2 FOAM FILTER A11961-0 M 2 FOAM RETAINER AL1960-C N 6 SCREW, PAN HEAD, M4 A11473- O 1 COUPLER A1523C- P 2 HOSE CLAMP, #72 AG1009-C Q 2 GROMMET A1618-0 R 1 GASKET, MAF MOUNT A1823-0 S 1 MAF MOUNT A1822-0 T 2 SCREW, SEMS, #8-32 A11837-0 U 2 PLASTIC RIVET, INTERLOCKING SHANK, 1/4" A1762-0 W 1 BATTERY TRAY BRACKET A1988-0 W 1 BATTERY TRAY AL1298T- X 6 WASHER, FENDER, M8 A1742-0 V 4 SCREW, HHCS, M8 A12064-0 Z 1 MAF HARNESS EXTENSION A11481-0                                                                                                                                                                                                                                                                                                                                                                                                                                                                                                                                                                                                                                                                                                                                                                                                                                                                                                                                                                                                                                                                                                                                                                                                                                                                                                                                             | MBER |
|--------------------------------------------------------------------------------------------------------------------------------------------------------------------------------------------------------------------------------------------------------------------------------------------------------------------------------------------------------------------------------------------------------------------------------------------------------------------------------------------------------------------------------------------------------------------------------------------------------------------------------------------------------------------------------------------------------------------------------------------------------------------------------------------------------------------------------------------------------------------------------------------------------------------------------------------------------------------------------------------------------------------------------------------------------------------------------------------------------------------------------------------------------------------------------------------------------------------------------------------------------------------------------------------------------------------------------------------------------------------------------------------------------------------------------------------------------------------------------------------------------------------------------------------------------------------------------------------------------------------------------------------------------------------------------------------------------------------------------------------------------------------------------------------------------------------------------------------------------------------------------------------------------------------------------------------------------------------------------------------------------------------------------------------------------------------------------------------------------------------------------|------|
| C       1       INTAKE TUBE       AL1298-0         D       1       AIR FILTER       KF-1063         E       1       HOSE CLAMP, #72       AG1009-0         F       1       LID SEAL       Al1766-0         G       1       CLEAR LID       Al1959-0         H       4       LID WASHER, #10       Al2006-0         I       4       SCREW, FLAT HEAD, #10-24 X 1/2"       Al2005-0         J       1       BOX INLET       Al1905-0         K       1       BOX PLUG       Al1956C-         K       1       BOX PLUG       Al1957C-         L       2       FOAM FILTER       Al1961-0         M       2       FOAM RETAINER       AL1960-0         N       6       SCREW, PAN HEAD, M4       Al11473-0         O       1       COUPLER       Al1523C-         P       2       HOSE CLAMP, #72       AG1009-0         Q       2       GROMMET       Al1618-0         R       1       GASKET, MAF MOUNT       Al1823-0         S       1       MAF MOUNT       Al1823-0         V       1       BATTERY TRAY BRACKET       Al1958-0         V                                                                                                                                                                                                                                                                                                                                                                                                                                                                                                                                                                                                                                                                                                                                                                                                                                                                                                                                                                                                                                                                                    | -00  |
| D 1 AIR FILTER KF-1063 E 1 HOSE CLAMP, #72 AG1009-0 F 1 LID SEAL AI1766-0 G 1 CLEAR LID AI1959-0 H 4 LID WASHER, #10 AI2006-0 I 4 SCREW, FLAT HEAD, #10-24 X 1/2" AI2005-0 J 1 BOX INLET AI1956C- K 1 BOX PLUG AI1957C- L 2 FOAM FILTER AI1961-0 M 2 FOAM RETAINER AL1960-0 N 6 SCREW, PAN HEAD, M4 AI11473-0 O 1 COUPLER AI1523C- P 2 HOSE CLAMP, #72 AG1009-0 Q 2 GROMMET AI1618-0 R 1 GASKET, MAF MOUNT AI1823-0 S 1 MAF MOUNT AI1823-0 U 2 PLASTIC RIVET, INTERLOCKING SHANK, 1/4" AI1762-0 U 1 BATTERY TRAY AL1298T- X 6 WASHER, FENDER, M8 AI2064-0 Y 4 SCREW, HHCS, M8 AI2064-0 Z 1 MAF HARNESS EXTENSION AI1481-0                                                                                                                                                                                                                                                                                                                                                                                                                                                                                                                                                                                                                                                                                                                                                                                                                                                                                                                                                                                                                                                                                                                                                                                                                                                                                                                                                                                                                                                                                                      | 00   |
| E 1 HOSE CLAMP, #72 AG1009-0 F 1 LID SEAL A11766-0 G 1 CLEAR LID A1959-0 H 4 LID WASHER, #10 A12006-0 I 4 SCREW, FLAT HEAD, #10-24 X 1/2" A12005-0 J 1 BOX INLET A1956C- K 1 BOX PLUG A11957C- L 2 FOAM FILTER A1960-0 N 6 SCREW, PAN HEAD, M4 A11473-0 O 1 COUPLER A1523C- P 2 HOSE CLAMP, #72 AG1009-0 Q 2 GROMMET A11618-0 R 1 GASKET, MAF MOUNT A11823-0 S 1 MAF MOUNT A1823-0 U 2 PLASTIC RIVET, INTERLOCKING SHANK, 1/4" A11762-0 V 1 BATTERY TRAY BRACKET A1906-0 V 4 SCREW, HHCS, M8 A12064-0 V 4 SCREW, HHCS, M8 A12064-0 V 4 SCREW, HHCS, M8 A12064-0 I CLEAR LID A11959-0 A11958-0 A11481-0 A11481-0 A11762-0 A11742-0 A1174 | 0    |
| F       1       LID SEAL       Al1766-0         G       1       CLEAR LID       Al1959-0         H       4       LID WASHER, #10       Al2006-0         I       4       SCREW, FLAT HEAD, #10-24 X 1/2"       Al2005-0         J       1       BOX INLET       Al1956C-         K       1       BOX PLUG       Al1957C-         L       2       FOAM FILTER       Al1961-0         M       2       FOAM RETAINER       AL1960-0         N       6       SCREW, PAN HEAD, M4       Al11473-         0       1       COUPLER       Al1523C-         P       2       HOSE CLAMP, #72       AG1009-0         Q       2       GROMMET       Al1618-0         R       1       GASKET, MAF MOUNT       Al1823-0         S       1       MAF MOUNT       Al1823-0         T       2       SCREW, SEMS, #8-32       Al1837-0         U       2       PLASTIC RIVET, INTERLOCKING SHANK, 1/4"       Al1762-0         V       1       BATTERY TRAY       AL1298T-         X       6       WASHER, FENDER, M8       Al1742-0         Y       4       SCREW, HHCS, M8       Al2064-0 <td></td>                                                                                                                                                                                                                                                                                                                                                                                                                                                                                                                                                                                                                                                                                                                                                                                                                                                                                                                                                                                                                                              |      |
| G       1       CLEAR LID       Al1959-0         H       4       LID WASHER, #10       Al2006-0         I       4       SCREW, FLAT HEAD, #10-24 X 1/2"       Al2005-0         J       1       BOX INLET       Al1956C-         K       1       BOX PLUG       Al1957C-         L       2       FOAM FILTER       Al1961-0         M       2       FOAM RETAINER       AL1960-0         N       6       SCREW, PAN HEAD, M4       Al11473-0         O       1       COUPLER       Al1523C-0         P       2       HOSE CLAMP, #72       AG1009-0         Q       2       GROMMET       Al1618-0         R       1       GASKET, MAF MOUNT       Al1823-0         S       1       MAF MOUNT       Al1822-0         T       2       SCREW, SEMS, #8-32       Al1837-0         U       2       PLASTIC RIVET, INTERLOCKING SHANK, 1/4"       Al1762-0         V       1       BATTERY TRAY       AL1298T-         X       6       WASHER, FENDER, M8       Al1742-0         Y       4       SCREW, HHCS, M8       Al2064-0         Z       1       MAF HARNESS EXTENSION                                                                                                                                                                                                                                                                                                                                                                                                                                                                                                                                                                                                                                                                                                                                                                                                                                                                                                                                                                                                                                                        | 00   |
| H 4 LID WASHER, #10 Al2006-0  I 4 SCREW, FLAT HEAD, #10-24 X 1/2" Al2005-0  J 1 BOX INLET Al1956C-  K 1 BOX PLUG Al1957C-  L 2 FOAM FILTER Al1960-0  M 2 FOAM RETAINER AL1960-0  N 6 SCREW, PAN HEAD, M4 Al11473-  O 1 COUPLER Al1523C-  P 2 HOSE CLAMP, #72 AG1009-0  Q 2 GROMMET Al1618-0  R 1 GASKET, MAF MOUNT Al1823-0  S 1 MAF MOUNT Al1823-0  U 2 PLASTIC RIVET, INTERLOCKING SHANK, 1/4" Al1762-0  V 1 BATTERY TRAY BRACKET Al1987-0  V 4 SCREW, HHCS, M8 Al2064-0  Z 1 MAF HARNESS EXTENSION Al1481-0                                                                                                                                                                                                                                                                                                                                                                                                                                                                                                                                                                                                                                                                                                                                                                                                                                                                                                                                                                                                                                                                                                                                                                                                                                                                                                                                                                                                                                                                                                                                                                                                                 | 7    |
| I       4       SCREW, FLAT HEAD, #10-24 X 1/2"       AI2005-0         J       1       BOX INLET       AI1956C-1         K       1       BOX PLUG       AI1957C-1         L       2       FOAM FILTER       AI1961-0         M       2       FOAM RETAINER       AL1960-0         N       6       SCREW, PAN HEAD, M4       AI11473-1         0       1       COUPLER       AI1523C-1         P       2       HOSE CLAMP, #72       AG1009-0         Q       2       GROMMET       AI1618-0         R       1       GASKET, MAF MOUNT       AI1823-0         S       1       MAF MOUNT       AI1822-0         T       2       SCREW, SEMS, #8-32       AI1837-0         U       2       PLASTIC RIVET, INTERLOCKING SHANK, 1/4"       AI1762-0         V       1       BATTERY TRAY       AL1298T-1         X       6       WASHER, FENDER, M8       AI1742-0         Y       4       SCREW, HHCS, M8       AI2064-0         Z       1       MAF HARNESS EXTENSION       AI1481-0                                                                                                                                                                                                                                                                                                                                                                                                                                                                                                                                                                                                                                                                                                                                                                                                                                                                                                                                                                                                                                                                                                                                              | 0    |
| J       1       BOX INLET       Al1956C-         K       1       BOX PLUG       Al1957C-         L       2       FOAM FILTER       Al1961-0         M       2       FOAM RETAINER       AL1960-0         N       6       SCREW, PAN HEAD, M4       Al11473-         0       1       COUPLER       Al1523C-         P       2       HOSE CLAMP, #72       AG1009-0         Q       2       GROMMET       Al1618-0         R       1       GASKET, MAF MOUNT       Al1823-0         S       1       MAF MOUNT       Al1822-0         T       2       SCREW, SEMS, #8-32       Al1837-0         U       2       PLASTIC RIVET, INTERLOCKING SHANK, 1/4"       Al1762-0         V       1       BATTERY TRAY BRACKET       Al1958-0         W       1       BATTERY TRAY       AL1298T-         X       6       WASHER, FENDER, M8       Al1742-0         Y       4       SCREW, HHCS, M8       Al2064-0         Z       1       MAF HARNESS EXTENSION       Al1481-0                                                                                                                                                                                                                                                                                                                                                                                                                                                                                                                                                                                                                                                                                                                                                                                                                                                                                                                                                                                                                                                                                                                                                              | 0    |
| K       1       BOX PLUG       Al1957C-         L       2       FOAM FILTER       Al1961-0         M       2       FOAM RETAINER       AL1960-0         N       6       SCREW, PAN HEAD, M4       Al11473-         0       1       COUPLER       Al1523C-         P       2       HOSE CLAMP, #72       AG1009-0         Q       2       GROMMET       Al1618-0         R       1       GASKET, MAF MOUNT       Al1823-0         S       1       MAF MOUNT       Al1822-0         T       2       SCREW, SEMS, #8-32       Al1837-0         U       2       PLASTIC RIVET, INTERLOCKING SHANK, 1/4"       Al1762-0         V       1       BATTERY TRAY BRACKET       Al1958-0         W       1       BATTERY TRAY       AL1298T-         X       6       WASHER, FENDER, M8       Al1742-0         Y       4       SCREW, HHCS, M8       Al2064-0         Z       1       MAF HARNESS EXTENSION       Al1481-0                                                                                                                                                                                                                                                                                                                                                                                                                                                                                                                                                                                                                                                                                                                                                                                                                                                                                                                                                                                                                                                                                                                                                                                                               | 0    |
| L       2       FOAM FILTER       Al1961-0         M       2       FOAM RETAINER       AL1960-0         N       6       SCREW, PAN HEAD, M4       Al11473-0         0       1       COUPLER       Al1523C-1         P       2       HOSE CLAMP, #72       AG1009-0         Q       2       GROMMET       Al1618-0         R       1       GASKET, MAF MOUNT       Al1823-0         S       1       MAF MOUNT       Al1822-0         T       2       SCREW, SEMS, #8-32       Al1837-0         U       2       PLASTIC RIVET, INTERLOCKING SHANK, 1/4"       Al1762-0         V       1       BATTERY TRAY BRACKET       Al1958-0         W       1       BATTERY TRAY       AL1298T-1         X       6       WASHER, FENDER, M8       Al1742-0         Y       4       SCREW, HHCS, M8       Al2064-0         Z       1       MAF HARNESS EXTENSION       Al1481-0                                                                                                                                                                                                                                                                                                                                                                                                                                                                                                                                                                                                                                                                                                                                                                                                                                                                                                                                                                                                                                                                                                                                                                                                                                                            | 00   |
| M       2       FOAM RETAINER       AL1960-0         N       6       SCREW, PAN HEAD, M4       Al11473-0         0       1       COUPLER       Al1523C-0         P       2       HOSE CLAMP, #72       AG1009-0         Q       2       GROMMET       Al1618-0         R       1       GASKET, MAF MOUNT       Al1823-0         S       1       MAF MOUNT       Al1822-0         T       2       SCREW, SEMS, #8-32       Al1837-0         U       2       PLASTIC RIVET, INTERLOCKING SHANK, 1/4"       Al1762-0         V       1       BATTERY TRAY BRACKET       Al1958-0         W       1       BATTERY TRAY       AL1298T-0         X       6       WASHER, FENDER, M8       Al1742-0         Y       4       SCREW, HHCS, M8       Al2064-0         Z       1       MAF HARNESS EXTENSION       Al1481-0                                                                                                                                                                                                                                                                                                                                                                                                                                                                                                                                                                                                                                                                                                                                                                                                                                                                                                                                                                                                                                                                                                                                                                                                                                                                                                               | 00   |
| N       6       SCREW, PAN HEAD, M4       Al11473-0         0       1       COUPLER       Al1523C-1         P       2       HOSE CLAMP, #72       AG1009-0         Q       2       GROMMET       Al1618-0         R       1       GASKET, MAF MOUNT       Al1823-0         S       1       MAF MOUNT       Al1822-0         T       2       SCREW, SEMS, #8-32       Al1837-0         U       2       PLASTIC RIVET, INTERLOCKING SHANK, 1/4"       Al1762-0         V       1       BATTERY TRAY BRACKET       Al1958-0         W       1       BATTERY TRAY       AL1298T-1         X       6       WASHER, FENDER, M8       Al1742-0         Y       4       SCREW, HHCS, M8       Al2064-0         Z       1       MAF HARNESS EXTENSION       Al1481-0                                                                                                                                                                                                                                                                                                                                                                                                                                                                                                                                                                                                                                                                                                                                                                                                                                                                                                                                                                                                                                                                                                                                                                                                                                                                                                                                                                    | 0    |
| 0       1       COUPLER       Al1523C-         P       2       HOSE CLAMP, #72       AG1009-0         Q       2       GROMMET       Al1618-0         R       1       GASKET, MAF MOUNT       Al1823-0         S       1       MAF MOUNT       Al1822-0         T       2       SCREW, SEMS, #8-32       Al1837-0         U       2       PLASTIC RIVET, INTERLOCKING SHANK, 1/4"       Al1762-0         V       1       BATTERY TRAY BRACKET       Al1958-0         W       1       BATTERY TRAY       AL1298T-         X       6       WASHER, FENDER, M8       Al1742-0         Y       4       SCREW, HHCS, M8       Al2064-0         Z       1       MAF HARNESS EXTENSION       Al1481-0                                                                                                                                                                                                                                                                                                                                                                                                                                                                                                                                                                                                                                                                                                                                                                                                                                                                                                                                                                                                                                                                                                                                                                                                                                                                                                                                                                                                                                  | 0    |
| P       2       HOSE CLAMP, #72       AG1009-0         Q       2       GROMMET       Al1618-0         R       1       GASKET, MAF MOUNT       Al1823-0         S       1       MAF MOUNT       Al1822-0         T       2       SCREW, SEMS, #8-32       Al1837-0         U       2       PLASTIC RIVET, INTERLOCKING SHANK, 1/4"       Al1762-0         V       1       BATTERY TRAY BRACKET       Al1958-0         W       1       BATTERY TRAY       AL1298T-         X       6       WASHER, FENDER, M8       Al1742-0         Y       4       SCREW, HHCS, M8       Al2064-0         Z       1       MAF HARNESS EXTENSION       Al1481-0                                                                                                                                                                                                                                                                                                                                                                                                                                                                                                                                                                                                                                                                                                                                                                                                                                                                                                                                                                                                                                                                                                                                                                                                                                                                                                                                                                                                                                                                                 | 00   |
| Q       2       GROMMET       Al1618-0         R       1       GASKET, MAF MOUNT       Al1823-0         S       1       MAF MOUNT       Al1822-0         T       2       SCREW, SEMS, #8-32       Al1837-0         U       2       PLASTIC RIVET, INTERLOCKING SHANK, 1/4"       Al1762-0         V       1       BATTERY TRAY BRACKET       Al1958-0         W       1       BATTERY TRAY       AL1298T-1         X       6       WASHER, FENDER, M8       Al1742-0         Y       4       SCREW, HHCS, M8       Al2064-0         Z       1       MAF HARNESS EXTENSION       Al1481-0                                                                                                                                                                                                                                                                                                                                                                                                                                                                                                                                                                                                                                                                                                                                                                                                                                                                                                                                                                                                                                                                                                                                                                                                                                                                                                                                                                                                                                                                                                                                       | 00   |
| R       1       GASKET, MAF MOUNT       Al1823-0         S       1       MAF MOUNT       Al1822-0         T       2       SCREW, SEMS, #8-32       Al1837-0         U       2       PLASTIC RIVET, INTERLOCKING SHANK, 1/4"       Al1762-0         V       1       BATTERY TRAY BRACKET       Al1958-0         W       1       BATTERY TRAY       AL1298T-         X       6       WASHER, FENDER, M8       Al1742-0         Y       4       SCREW, HHCS, M8       Al2064-0         Z       1       MAF HARNESS EXTENSION       Al1481-0                                                                                                                                                                                                                                                                                                                                                                                                                                                                                                                                                                                                                                                                                                                                                                                                                                                                                                                                                                                                                                                                                                                                                                                                                                                                                                                                                                                                                                                                                                                                                                                       | 00   |
| S       1       MAF MOUNT       Al1822-0         T       2       SCREW, SEMS, #8-32       Al1837-0         U       2       PLASTIC RIVET, INTERLOCKING SHANK, 1/4"       Al1762-0         V       1       BATTERY TRAY BRACKET       Al1958-0         W       1       BATTERY TRAY       AL1298T-1         X       6       WASHER, FENDER, M8       Al1742-0         Y       4       SCREW, HHCS, M8       Al2064-0         Z       1       MAF HARNESS EXTENSION       Al1481-0                                                                                                                                                                                                                                                                                                                                                                                                                                                                                                                                                                                                                                                                                                                                                                                                                                                                                                                                                                                                                                                                                                                                                                                                                                                                                                                                                                                                                                                                                                                                                                                                                                               | 0    |
| T       2       SCREW, SEMS, #8-32       Al1837-0         U       2       PLASTIC RIVET, INTERLOCKING SHANK, 1/4"       Al1762-0         V       1       BATTERY TRAY BRACKET       Al1958-0         W       1       BATTERY TRAY       AL1298T-         X       6       WASHER, FENDER, M8       Al1742-0         Y       4       SCREW, HHCS, M8       Al2064-0         Z       1       MAF HARNESS EXTENSION       Al1481-0                                                                                                                                                                                                                                                                                                                                                                                                                                                                                                                                                                                                                                                                                                                                                                                                                                                                                                                                                                                                                                                                                                                                                                                                                                                                                                                                                                                                                                                                                                                                                                                                                                                                                                 | 0    |
| U       2       PLASTIC RIVET, INTERLOCKING SHANK, 1/4"       Al1762-0         V       1       BATTERY TRAY BRACKET       Al1958-0         W       1       BATTERY TRAY       AL1298T-         X       6       WASHER, FENDER, M8       Al1742-0         Y       4       SCREW, HHCS, M8       Al2064-0         Z       1       MAF HARNESS EXTENSION       Al1481-0                                                                                                                                                                                                                                                                                                                                                                                                                                                                                                                                                                                                                                                                                                                                                                                                                                                                                                                                                                                                                                                                                                                                                                                                                                                                                                                                                                                                                                                                                                                                                                                                                                                                                                                                                           | 0    |
| V         1         BATTERY TRAY BRACKET         Al1958-0           W         1         BATTERY TRAY         AL1298T-           X         6         WASHER, FENDER, M8         Al1742-0           Y         4         SCREW, HHCS, M8         Al2064-0           Z         1         MAF HARNESS EXTENSION         Al1481-0                                                                                                                                                                                                                                                                                                                                                                                                                                                                                                                                                                                                                                                                                                                                                                                                                                                                                                                                                                                                                                                                                                                                                                                                                                                                                                                                                                                                                                                                                                                                                                                                                                                                                                                                                                                                    | 0    |
| W         1         BATTERY TRAY         AL1298T-           X         6         WASHER, FENDER, M8         Al1742-0           Y         4         SCREW, HHCS, M8         Al2064-0           Z         1         MAF HARNESS EXTENSION         Al1481-0                                                                                                                                                                                                                                                                                                                                                                                                                                                                                                                                                                                                                                                                                                                                                                                                                                                                                                                                                                                                                                                                                                                                                                                                                                                                                                                                                                                                                                                                                                                                                                                                                                                                                                                                                                                                                                                                        | 0    |
| X         6         WASHER, FENDER, M8         Al1742-0           Y         4         SCREW, HHCS, M8         Al2064-0           Z         1         MAF HARNESS EXTENSION         Al1481-0                                                                                                                                                                                                                                                                                                                                                                                                                                                                                                                                                                                                                                                                                                                                                                                                                                                                                                                                                                                                                                                                                                                                                                                                                                                                                                                                                                                                                                                                                                                                                                                                                                                                                                                                                                                                                                                                                                                                    | 0    |
| Y         4         SCREW, HHCS, M8         Al2064-0           Z         1         MAF HARNESS EXTENSION         Al1481-0                                                                                                                                                                                                                                                                                                                                                                                                                                                                                                                                                                                                                                                                                                                                                                                                                                                                                                                                                                                                                                                                                                                                                                                                                                                                                                                                                                                                                                                                                                                                                                                                                                                                                                                                                                                                                                                                                                                                                                                                      | 00   |
| Z 1 MAF HARNESS EXTENSION Al1481-0                                                                                                                                                                                                                                                                                                                                                                                                                                                                                                                                                                                                                                                                                                                                                                                                                                                                                                                                                                                                                                                                                                                                                                                                                                                                                                                                                                                                                                                                                                                                                                                                                                                                                                                                                                                                                                                                                                                                                                                                                                                                                             | 0    |
|                                                                                                                                                                                                                                                                                                                                                                                                                                                                                                                                                                                                                                                                                                                                                                                                                                                                                                                                                                                                                                                                                                                                                                                                                                                                                                                                                                                                                                                                                                                                                                                                                                                                                                                                                                                                                                                                                                                                                                                                                                                                                                                                | 0    |
| AA 10 CABLETIE AI1750-0                                                                                                                                                                                                                                                                                                                                                                                                                                                                                                                                                                                                                                                                                                                                                                                                                                                                                                                                                                                                                                                                                                                                                                                                                                                                                                                                                                                                                                                                                                                                                                                                                                                                                                                                                                                                                                                                                                                                                                                                                                                                                                        | 0    |
| AIT TO ONDEETIE AIT TO U                                                                                                                                                                                                                                                                                                                                                                                                                                                                                                                                                                                                                                                                                                                                                                                                                                                                                                                                                                                                                                                                                                                                                                                                                                                                                                                                                                                                                                                                                                                                                                                                                                                                                                                                                                                                                                                                                                                                                                                                                                                                                                       | 0    |
| AB 2 BOLT, HEX FLANGE, M6 Al2014-0                                                                                                                                                                                                                                                                                                                                                                                                                                                                                                                                                                                                                                                                                                                                                                                                                                                                                                                                                                                                                                                                                                                                                                                                                                                                                                                                                                                                                                                                                                                                                                                                                                                                                                                                                                                                                                                                                                                                                                                                                                                                                             | 0    |
| AC 2 LOCKNUT, FLANGE, NYLON INSERT, M6 Al2015-0                                                                                                                                                                                                                                                                                                                                                                                                                                                                                                                                                                                                                                                                                                                                                                                                                                                                                                                                                                                                                                                                                                                                                                                                                                                                                                                                                                                                                                                                                                                                                                                                                                                                                                                                                                                                                                                                                                                                                                                                                                                                                | 0    |
| AD 4 HEAT SHRINK Al2019-0                                                                                                                                                                                                                                                                                                                                                                                                                                                                                                                                                                                                                                                                                                                                                                                                                                                                                                                                                                                                                                                                                                                                                                                                                                                                                                                                                                                                                                                                                                                                                                                                                                                                                                                                                                                                                                                                                                                                                                                                                                                                                                      | 1    |
| AE 1 SCREW, HHCS, M8 Al1214-0                                                                                                                                                                                                                                                                                                                                                                                                                                                                                                                                                                                                                                                                                                                                                                                                                                                                                                                                                                                                                                                                                                                                                                                                                                                                                                                                                                                                                                                                                                                                                                                                                                                                                                                                                                                                                                                                                                                                                                                                                                                                                                  | 0    |
| AF 1 LOCKNUT, M8 Al1736-0                                                                                                                                                                                                                                                                                                                                                                                                                                                                                                                                                                                                                                                                                                                                                                                                                                                                                                                                                                                                                                                                                                                                                                                                                                                                                                                                                                                                                                                                                                                                                                                                                                                                                                                                                                                                                                                                                                                                                                                                                                                                                                      | 0    |
| AG 2 BATTERY CABLE EXTENSION AI2007-0                                                                                                                                                                                                                                                                                                                                                                                                                                                                                                                                                                                                                                                                                                                                                                                                                                                                                                                                                                                                                                                                                                                                                                                                                                                                                                                                                                                                                                                                                                                                                                                                                                                                                                                                                                                                                                                                                                                                                                                                                                                                                          | 0    |
| AH 2 FABRIC HEAT SHRINK Al2107-0                                                                                                                                                                                                                                                                                                                                                                                                                                                                                                                                                                                                                                                                                                                                                                                                                                                                                                                                                                                                                                                                                                                                                                                                                                                                                                                                                                                                                                                                                                                                                                                                                                                                                                                                                                                                                                                                                                                                                                                                                                                                                               | 1    |