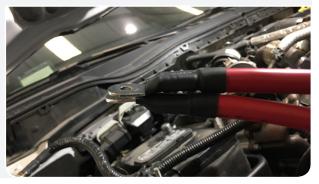

p 31. Note: If you have two secondary positive battery cables, disconnect both from the battery terminal.

Tool Required: 10mm Socket/Wrench



Secure one end of the Battery Cable Extension (AG) to the secondary battery cable using the M6 Bolt (AB) and Flange Nut (AC). Keep the metal contacts straight. Torque the M6 Bolt (AB) and Flange Nut (AC) to 88 lb-in (9.9 Nm). Warning!: If you have two secondary positive battery cables, install the battery cable extensions separately. Do not attempt to install two secondary positive cables with only one Battery Cable Extension (AG). This may lead to a potential fire. Also note the orientation of the extensions when attaching them so that the free end can be stacked flat and back to back as shown.

Tool Required: 10mm Socket/Wrench, Torque Wrench





Slide the Heat Shrink (AD) over the metal contact then shrink the tubing. Make sure there is no exposed metal or tears after shrinking the tube. Repeat the procedure and cover the Heat Shrink (AD) with another Heat Shrink (AD). Note: If you have two secondary cables, complete the process for each secondary cable individually. Do not use one Heat Shrink (AD) for both cables. Tool Required: Heat Gun





Slide the Fabric Heat Shrink (AH) and cover the entire extension including the Heat Shrink (AD). Make sure there is no exposed metal or tears after shrinking the Fabric Heat Shrink (AH).

Tool Required: Heat Gun





Reinstall the nut removed in Step 28 to secure the other end of the Battery Cable Extension (AG) onto the positive battery terminal. Leave the nut loose. Note: If you have two