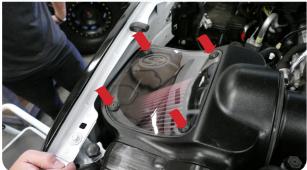

## PARTS LIST: 75-5085/75-5085D

| A 1 INTAKE BOX AL1298B B 1 TUBE SEAL AI1650C- C 1 INTAKE TUBE AL1298-C C 1 INTAKE TUBE AL1298-C D 1 AIR FILTER KF-1063 E 1 HOSE CLAMP, #72 AG1009-C F 1 LID SEAL A11766-0 G 1 CLEAR LID A11959-0 H 4 LID WASHER, #10 A12006-0 I 4 SCREW, FLAT HEAD, #10-24 X 1/2" A12005-0 J 1 BOX INLET A11956C- K 1 BOX PLUG A11957C- L 2 FOAM FILTER A11961-0 M 2 FOAM RETAINER AL1960-C N 6 SCREW, PAN HEAD, M4 A11473- O 1 COUPLER A1523C- P 2 HOSE CLAMP, #72 AG1009-C Q 2 GROMMET A1618-0 R 1 GASKET, MAF MOUNT A1823-0 S 1 MAF MOUNT A1822-0 T 2 SCREW, SEMS, #8-32 A11837-0 U 2 PLASTIC RIVET, INTERLOCKING SHANK, 1/4" A1762-0 W 1 BATTERY TRAY BRACKET A1988-0 W 1 BATTERY TRAY AL1298T- X 6 WASHER, FENDER, M8 A1742-0 V 4 SCREW, HHCS, M8 A12064-0 Z 1 MAF HARNESS EXTENSION A11481-0                                                                                                                                                                                                                                                                                                                                                                                                                                                                                                                                                                                                                                                                                                                                                                                                                                                                                                                                                                                                                                                                                                                                                                                                                                                                                                                                             | MBER |
|--------------------------------------------------------------------------------------------------------------------------------------------------------------------------------------------------------------------------------------------------------------------------------------------------------------------------------------------------------------------------------------------------------------------------------------------------------------------------------------------------------------------------------------------------------------------------------------------------------------------------------------------------------------------------------------------------------------------------------------------------------------------------------------------------------------------------------------------------------------------------------------------------------------------------------------------------------------------------------------------------------------------------------------------------------------------------------------------------------------------------------------------------------------------------------------------------------------------------------------------------------------------------------------------------------------------------------------------------------------------------------------------------------------------------------------------------------------------------------------------------------------------------------------------------------------------------------------------------------------------------------------------------------------------------------------------------------------------------------------------------------------------------------------------------------------------------------------------------------------------------------------------------------------------------------------------------------------------------------------------------------------------------------------------------------------------------------------------------------------------------------|------|
| C       1       INTAKE TUBE       AL1298-0         D       1       AIR FILTER       KF-1063         E       1       HOSE CLAMP, #72       AG1009-0         F       1       LID SEAL       Al1766-0         G       1       CLEAR LID       Al1959-0         H       4       LID WASHER, #10       Al2006-0         I       4       SCREW, FLAT HEAD, #10-24 X 1/2"       Al2005-0         J       1       BOX INLET       Al1905-0         K       1       BOX PLUG       Al1956C-         K       1       BOX PLUG       Al1957C-         L       2       FOAM FILTER       Al1961-0         M       2       FOAM RETAINER       AL1960-0         N       6       SCREW, PAN HEAD, M4       Al11473-0         O       1       COUPLER       Al1523C-         P       2       HOSE CLAMP, #72       AG1009-0         Q       2       GROMMET       Al1618-0         R       1       GASKET, MAF MOUNT       Al1823-0         S       1       MAF MOUNT       Al1823-0         V       1       BATTERY TRAY BRACKET       Al1958-0         V                                                                                                                                                                                                                                                                                                                                                                                                                                                                                                                                                                                                                                                                                                                                                                                                                                                                                                                                                                                                                                                                                    | -00  |
| D 1 AIR FILTER KF-1063 E 1 HOSE CLAMP, #72 AG1009-0 F 1 LID SEAL AI1766-0 G 1 CLEAR LID AI1959-0 H 4 LID WASHER, #10 AI2006-0 I 4 SCREW, FLAT HEAD, #10-24 X 1/2" AI2005-0 J 1 BOX INLET AI1956C- K 1 BOX PLUG AI1957C- L 2 FOAM FILTER AI1961-0 M 2 FOAM RETAINER AL1960-0 N 6 SCREW, PAN HEAD, M4 AI11473-0 O 1 COUPLER AI1523C- P 2 HOSE CLAMP, #72 AG1009-0 Q 2 GROMMET AI1618-0 R 1 GASKET, MAF MOUNT AI1823-0 S 1 MAF MOUNT AI1823-0 U 2 PLASTIC RIVET, INTERLOCKING SHANK, 1/4" AI1762-0 U 1 BATTERY TRAY AL1298T- X 6 WASHER, FENDER, M8 AI2064-0 Y 4 SCREW, HHCS, M8 AI2064-0 Z 1 MAF HARNESS EXTENSION AI1481-0                                                                                                                                                                                                                                                                                                                                                                                                                                                                                                                                                                                                                                                                                                                                                                                                                                                                                                                                                                                                                                                                                                                                                                                                                                                                                                                                                                                                                                                                                                      | 00   |
| E 1 HOSE CLAMP, #72 AG1009-0 F 1 LID SEAL A11766-0 G 1 CLEAR LID A1959-0 H 4 LID WASHER, #10 A12006-0 I 4 SCREW, FLAT HEAD, #10-24 X 1/2" A12005-0 J 1 BOX INLET A1956C- K 1 BOX PLUG A11957C- L 2 FOAM FILTER A1960-0 N 6 SCREW, PAN HEAD, M4 A11473-0 O 1 COUPLER A1523C- P 2 HOSE CLAMP, #72 AG1009-0 Q 2 GROMMET A11618-0 R 1 GASKET, MAF MOUNT A11823-0 S 1 MAF MOUNT A1823-0 U 2 PLASTIC RIVET, INTERLOCKING SHANK, 1/4" A11762-0 V 1 BATTERY TRAY BRACKET A1906-0 V 4 SCREW, HHCS, M8 A12064-0 V 4 SCREW, HHCS, M8 A12064-0 V 4 SCREW, HHCS, M8 A12064-0 I CLEAR LID A11959-0 A11958-0 A11481-0 A11481-0 A11762-0 A11742-0 A1174 | 0    |
| F       1       LID SEAL       Al1766-0         G       1       CLEAR LID       Al1959-0         H       4       LID WASHER, #10       Al2006-0         I       4       SCREW, FLAT HEAD, #10-24 X 1/2"       Al2005-0         J       1       BOX INLET       Al1956C-         K       1       BOX PLUG       Al1957C-         L       2       FOAM FILTER       Al1961-0         M       2       FOAM RETAINER       AL1960-0         N       6       SCREW, PAN HEAD, M4       Al11473-         0       1       COUPLER       Al1523C-         P       2       HOSE CLAMP, #72       AG1009-0         Q       2       GROMMET       Al1618-0         R       1       GASKET, MAF MOUNT       Al1823-0         S       1       MAF MOUNT       Al1823-0         T       2       SCREW, SEMS, #8-32       Al1837-0         U       2       PLASTIC RIVET, INTERLOCKING SHANK, 1/4"       Al1762-0         V       1       BATTERY TRAY       AL1298T-         X       6       WASHER, FENDER, M8       Al1742-0         Y       4       SCREW, HHCS, M8       Al2064-0 <td></td>                                                                                                                                                                                                                                                                                                                                                                                                                                                                                                                                                                                                                                                                                                                                                                                                                                                                                                                                                                                                                                              |      |
| G       1       CLEAR LID       Al1959-0         H       4       LID WASHER, #10       Al2006-0         I       4       SCREW, FLAT HEAD, #10-24 X 1/2"       Al2005-0         J       1       BOX INLET       Al1956C-         K       1       BOX PLUG       Al1957C-         L       2       FOAM FILTER       Al1961-0         M       2       FOAM RETAINER       AL1960-0         N       6       SCREW, PAN HEAD, M4       Al11473-0         O       1       COUPLER       Al1523C-0         P       2       HOSE CLAMP, #72       AG1009-0         Q       2       GROMMET       Al1618-0         R       1       GASKET, MAF MOUNT       Al1823-0         S       1       MAF MOUNT       Al1822-0         T       2       SCREW, SEMS, #8-32       Al1837-0         U       2       PLASTIC RIVET, INTERLOCKING SHANK, 1/4"       Al1762-0         V       1       BATTERY TRAY       AL1298T-         X       6       WASHER, FENDER, M8       Al1742-0         Y       4       SCREW, HHCS, M8       Al2064-0         Z       1       MAF HARNESS EXTENSION                                                                                                                                                                                                                                                                                                                                                                                                                                                                                                                                                                                                                                                                                                                                                                                                                                                                                                                                                                                                                                                        | 00   |
| H 4 LID WASHER, #10 Al2006-0  I 4 SCREW, FLAT HEAD, #10-24 X 1/2" Al2005-0  J 1 BOX INLET Al1956C-  K 1 BOX PLUG Al1957C-  L 2 FOAM FILTER Al1960-0  M 2 FOAM RETAINER AL1960-0  N 6 SCREW, PAN HEAD, M4 Al11473-  O 1 COUPLER Al1523C-  P 2 HOSE CLAMP, #72 AG1009-0  Q 2 GROMMET Al1618-0  R 1 GASKET, MAF MOUNT Al1823-0  S 1 MAF MOUNT Al1823-0  U 2 PLASTIC RIVET, INTERLOCKING SHANK, 1/4" Al1762-0  V 1 BATTERY TRAY BRACKET Al1987-0  V 4 SCREW, HHCS, M8 Al2064-0  Z 1 MAF HARNESS EXTENSION Al1481-0                                                                                                                                                                                                                                                                                                                                                                                                                                                                                                                                                                                                                                                                                                                                                                                                                                                                                                                                                                                                                                                                                                                                                                                                                                                                                                                                                                                                                                                                                                                                                                                                                 | 7    |
| I       4       SCREW, FLAT HEAD, #10-24 X 1/2"       AI2005-0         J       1       BOX INLET       AI1956C-1         K       1       BOX PLUG       AI1957C-1         L       2       FOAM FILTER       AI1961-0         M       2       FOAM RETAINER       AL1960-0         N       6       SCREW, PAN HEAD, M4       AI11473-1         0       1       COUPLER       AI1523C-1         P       2       HOSE CLAMP, #72       AG1009-0         Q       2       GROMMET       AI1618-0         R       1       GASKET, MAF MOUNT       AI1823-0         S       1       MAF MOUNT       AI1822-0         T       2       SCREW, SEMS, #8-32       AI1837-0         U       2       PLASTIC RIVET, INTERLOCKING SHANK, 1/4"       AI1762-0         V       1       BATTERY TRAY       AL1298T-1         X       6       WASHER, FENDER, M8       AI1742-0         Y       4       SCREW, HHCS, M8       AI2064-0         Z       1       MAF HARNESS EXTENSION       AI1481-0                                                                                                                                                                                                                                                                                                                                                                                                                                                                                                                                                                                                                                                                                                                                                                                                                                                                                                                                                                                                                                                                                                                                              | 0    |
| J       1       BOX INLET       Al1956C-         K       1       BOX PLUG       Al1957C-         L       2       FOAM FILTER       Al1961-0         M       2       FOAM RETAINER       AL1960-0         N       6       SCREW, PAN HEAD, M4       Al11473-         0       1       COUPLER       Al1523C-         P       2       HOSE CLAMP, #72       AG1009-0         Q       2       GROMMET       Al1618-0         R       1       GASKET, MAF MOUNT       Al1823-0         S       1       MAF MOUNT       Al1822-0         T       2       SCREW, SEMS, #8-32       Al1837-0         U       2       PLASTIC RIVET, INTERLOCKING SHANK, 1/4"       Al1762-0         V       1       BATTERY TRAY BRACKET       Al1958-0         W       1       BATTERY TRAY       AL1298T-         X       6       WASHER, FENDER, M8       Al1742-0         Y       4       SCREW, HHCS, M8       Al2064-0         Z       1       MAF HARNESS EXTENSION       Al1481-0                                                                                                                                                                                                                                                                                                                                                                                                                                                                                                                                                                                                                                                                                                                                                                                                                                                                                                                                                                                                                                                                                                                                                              | 0    |
| K       1       BOX PLUG       Al1957C-         L       2       FOAM FILTER       Al1961-0         M       2       FOAM RETAINER       AL1960-0         N       6       SCREW, PAN HEAD, M4       Al11473-         0       1       COUPLER       Al1523C-         P       2       HOSE CLAMP, #72       AG1009-0         Q       2       GROMMET       Al1618-0         R       1       GASKET, MAF MOUNT       Al1823-0         S       1       MAF MOUNT       Al1822-0         T       2       SCREW, SEMS, #8-32       Al1837-0         U       2       PLASTIC RIVET, INTERLOCKING SHANK, 1/4"       Al1762-0         V       1       BATTERY TRAY BRACKET       Al1958-0         W       1       BATTERY TRAY       AL1298T-         X       6       WASHER, FENDER, M8       Al1742-0         Y       4       SCREW, HHCS, M8       Al2064-0         Z       1       MAF HARNESS EXTENSION       Al1481-0                                                                                                                                                                                                                                                                                                                                                                                                                                                                                                                                                                                                                                                                                                                                                                                                                                                                                                                                                                                                                                                                                                                                                                                                               | 0    |
| L       2       FOAM FILTER       Al1961-0         M       2       FOAM RETAINER       AL1960-0         N       6       SCREW, PAN HEAD, M4       Al11473-0         0       1       COUPLER       Al1523C-1         P       2       HOSE CLAMP, #72       AG1009-0         Q       2       GROMMET       Al1618-0         R       1       GASKET, MAF MOUNT       Al1823-0         S       1       MAF MOUNT       Al1822-0         T       2       SCREW, SEMS, #8-32       Al1837-0         U       2       PLASTIC RIVET, INTERLOCKING SHANK, 1/4"       Al1762-0         V       1       BATTERY TRAY BRACKET       Al1958-0         W       1       BATTERY TRAY       AL1298T-1         X       6       WASHER, FENDER, M8       Al1742-0         Y       4       SCREW, HHCS, M8       Al2064-0         Z       1       MAF HARNESS EXTENSION       Al1481-0                                                                                                                                                                                                                                                                                                                                                                                                                                                                                                                                                                                                                                                                                                                                                                                                                                                                                                                                                                                                                                                                                                                                                                                                                                                            | 00   |
| M       2       FOAM RETAINER       AL1960-0         N       6       SCREW, PAN HEAD, M4       Al11473-0         0       1       COUPLER       Al1523C-0         P       2       HOSE CLAMP, #72       AG1009-0         Q       2       GROMMET       Al1618-0         R       1       GASKET, MAF MOUNT       Al1823-0         S       1       MAF MOUNT       Al1822-0         T       2       SCREW, SEMS, #8-32       Al1837-0         U       2       PLASTIC RIVET, INTERLOCKING SHANK, 1/4"       Al1762-0         V       1       BATTERY TRAY BRACKET       Al1958-0         W       1       BATTERY TRAY       AL1298T-0         X       6       WASHER, FENDER, M8       Al1742-0         Y       4       SCREW, HHCS, M8       Al2064-0         Z       1       MAF HARNESS EXTENSION       Al1481-0                                                                                                                                                                                                                                                                                                                                                                                                                                                                                                                                                                                                                                                                                                                                                                                                                                                                                                                                                                                                                                                                                                                                                                                                                                                                                                               | 00   |
| N       6       SCREW, PAN HEAD, M4       Al11473-0         0       1       COUPLER       Al1523C-1         P       2       HOSE CLAMP, #72       AG1009-0         Q       2       GROMMET       Al1618-0         R       1       GASKET, MAF MOUNT       Al1823-0         S       1       MAF MOUNT       Al1822-0         T       2       SCREW, SEMS, #8-32       Al1837-0         U       2       PLASTIC RIVET, INTERLOCKING SHANK, 1/4"       Al1762-0         V       1       BATTERY TRAY BRACKET       Al1958-0         W       1       BATTERY TRAY       AL1298T-1         X       6       WASHER, FENDER, M8       Al1742-0         Y       4       SCREW, HHCS, M8       Al2064-0         Z       1       MAF HARNESS EXTENSION       Al1481-0                                                                                                                                                                                                                                                                                                                                                                                                                                                                                                                                                                                                                                                                                                                                                                                                                                                                                                                                                                                                                                                                                                                                                                                                                                                                                                                                                                    | 0    |
| 0       1       COUPLER       Al1523C-         P       2       HOSE CLAMP, #72       AG1009-0         Q       2       GROMMET       Al1618-0         R       1       GASKET, MAF MOUNT       Al1823-0         S       1       MAF MOUNT       Al1822-0         T       2       SCREW, SEMS, #8-32       Al1837-0         U       2       PLASTIC RIVET, INTERLOCKING SHANK, 1/4"       Al1762-0         V       1       BATTERY TRAY BRACKET       Al1958-0         W       1       BATTERY TRAY       AL1298T-         X       6       WASHER, FENDER, M8       Al1742-0         Y       4       SCREW, HHCS, M8       Al2064-0         Z       1       MAF HARNESS EXTENSION       Al1481-0                                                                                                                                                                                                                                                                                                                                                                                                                                                                                                                                                                                                                                                                                                                                                                                                                                                                                                                                                                                                                                                                                                                                                                                                                                                                                                                                                                                                                                  | 0    |
| P       2       HOSE CLAMP, #72       AG1009-0         Q       2       GROMMET       Al1618-0         R       1       GASKET, MAF MOUNT       Al1823-0         S       1       MAF MOUNT       Al1822-0         T       2       SCREW, SEMS, #8-32       Al1837-0         U       2       PLASTIC RIVET, INTERLOCKING SHANK, 1/4"       Al1762-0         V       1       BATTERY TRAY BRACKET       Al1958-0         W       1       BATTERY TRAY       AL1298T-         X       6       WASHER, FENDER, M8       Al1742-0         Y       4       SCREW, HHCS, M8       Al2064-0         Z       1       MAF HARNESS EXTENSION       Al1481-0                                                                                                                                                                                                                                                                                                                                                                                                                                                                                                                                                                                                                                                                                                                                                                                                                                                                                                                                                                                                                                                                                                                                                                                                                                                                                                                                                                                                                                                                                 | 00   |
| Q       2       GROMMET       Al1618-0         R       1       GASKET, MAF MOUNT       Al1823-0         S       1       MAF MOUNT       Al1822-0         T       2       SCREW, SEMS, #8-32       Al1837-0         U       2       PLASTIC RIVET, INTERLOCKING SHANK, 1/4"       Al1762-0         V       1       BATTERY TRAY BRACKET       Al1958-0         W       1       BATTERY TRAY       AL1298T-1         X       6       WASHER, FENDER, M8       Al1742-0         Y       4       SCREW, HHCS, M8       Al2064-0         Z       1       MAF HARNESS EXTENSION       Al1481-0                                                                                                                                                                                                                                                                                                                                                                                                                                                                                                                                                                                                                                                                                                                                                                                                                                                                                                                                                                                                                                                                                                                                                                                                                                                                                                                                                                                                                                                                                                                                       | 00   |
| R       1       GASKET, MAF MOUNT       Al1823-0         S       1       MAF MOUNT       Al1822-0         T       2       SCREW, SEMS, #8-32       Al1837-0         U       2       PLASTIC RIVET, INTERLOCKING SHANK, 1/4"       Al1762-0         V       1       BATTERY TRAY BRACKET       Al1958-0         W       1       BATTERY TRAY       AL1298T-         X       6       WASHER, FENDER, M8       Al1742-0         Y       4       SCREW, HHCS, M8       Al2064-0         Z       1       MAF HARNESS EXTENSION       Al1481-0                                                                                                                                                                                                                                                                                                                                                                                                                                                                                                                                                                                                                                                                                                                                                                                                                                                                                                                                                                                                                                                                                                                                                                                                                                                                                                                                                                                                                                                                                                                                                                                       | 00   |
| S       1       MAF MOUNT       Al1822-0         T       2       SCREW, SEMS, #8-32       Al1837-0         U       2       PLASTIC RIVET, INTERLOCKING SHANK, 1/4"       Al1762-0         V       1       BATTERY TRAY BRACKET       Al1958-0         W       1       BATTERY TRAY       AL1298T-1         X       6       WASHER, FENDER, M8       Al1742-0         Y       4       SCREW, HHCS, M8       Al2064-0         Z       1       MAF HARNESS EXTENSION       Al1481-0                                                                                                                                                                                                                                                                                                                                                                                                                                                                                                                                                                                                                                                                                                                                                                                                                                                                                                                                                                                                                                                                                                                                                                                                                                                                                                                                                                                                                                                                                                                                                                                                                                               | 0    |
| T       2       SCREW, SEMS, #8-32       Al1837-0         U       2       PLASTIC RIVET, INTERLOCKING SHANK, 1/4"       Al1762-0         V       1       BATTERY TRAY BRACKET       Al1958-0         W       1       BATTERY TRAY       AL1298T-         X       6       WASHER, FENDER, M8       Al1742-0         Y       4       SCREW, HHCS, M8       Al2064-0         Z       1       MAF HARNESS EXTENSION       Al1481-0                                                                                                                                                                                                                                                                                                                                                                                                                                                                                                                                                                                                                                                                                                                                                                                                                                                                                                                                                                                                                                                                                                                                                                                                                                                                                                                                                                                                                                                                                                                                                                                                                                                                                                 | 0    |
| U       2       PLASTIC RIVET, INTERLOCKING SHANK, 1/4"       Al1762-0         V       1       BATTERY TRAY BRACKET       Al1958-0         W       1       BATTERY TRAY       AL1298T-         X       6       WASHER, FENDER, M8       Al1742-0         Y       4       SCREW, HHCS, M8       Al2064-0         Z       1       MAF HARNESS EXTENSION       Al1481-0                                                                                                                                                                                                                                                                                                                                                                                                                                                                                                                                                                                                                                                                                                                                                                                                                                                                                                                                                                                                                                                                                                                                                                                                                                                                                                                                                                                                                                                                                                                                                                                                                                                                                                                                                           | 0    |
| V         1         BATTERY TRAY BRACKET         Al1958-0           W         1         BATTERY TRAY         AL1298T-           X         6         WASHER, FENDER, M8         Al1742-0           Y         4         SCREW, HHCS, M8         Al2064-0           Z         1         MAF HARNESS EXTENSION         Al1481-0                                                                                                                                                                                                                                                                                                                                                                                                                                                                                                                                                                                                                                                                                                                                                                                                                                                                                                                                                                                                                                                                                                                                                                                                                                                                                                                                                                                                                                                                                                                                                                                                                                                                                                                                                                                                    | 0    |
| W         1         BATTERY TRAY         AL1298T-           X         6         WASHER, FENDER, M8         Al1742-0           Y         4         SCREW, HHCS, M8         Al2064-0           Z         1         MAF HARNESS EXTENSION         Al1481-0                                                                                                                                                                                                                                                                                                                                                                                                                                                                                                                                                                                                                                                                                                                                                                                                                                                                                                                                                                                                                                                                                                                                                                                                                                                                                                                                                                                                                                                                                                                                                                                                                                                                                                                                                                                                                                                                        | 0    |
| X         6         WASHER, FENDER, M8         Al1742-0           Y         4         SCREW, HHCS, M8         Al2064-0           Z         1         MAF HARNESS EXTENSION         Al1481-0                                                                                                                                                                                                                                                                                                                                                                                                                                                                                                                                                                                                                                                                                                                                                                                                                                                                                                                                                                                                                                                                                                                                                                                                                                                                                                                                                                                                                                                                                                                                                                                                                                                                                                                                                                                                                                                                                                                                    | 0    |
| Y         4         SCREW, HHCS, M8         Al2064-0           Z         1         MAF HARNESS EXTENSION         Al1481-0                                                                                                                                                                                                                                                                                                                                                                                                                                                                                                                                                                                                                                                                                                                                                                                                                                                                                                                                                                                                                                                                                                                                                                                                                                                                                                                                                                                                                                                                                                                                                                                                                                                                                                                                                                                                                                                                                                                                                                                                      | 00   |
| Z 1 MAF HARNESS EXTENSION Al1481-0                                                                                                                                                                                                                                                                                                                                                                                                                                                                                                                                                                                                                                                                                                                                                                                                                                                                                                                                                                                                                                                                                                                                                                                                                                                                                                                                                                                                                                                                                                                                                                                                                                                                                                                                                                                                                                                                                                                                                                                                                                                                                             | 0    |
|                                                                                                                                                                                                                                                                                                                                                                                                                                                                                                                                                                                                                                                                                                                                                                                                                                                                                                                                                                                                                                                                                                                                                                                                                                                                                                                                                                                                                                                                                                                                                                                                                                                                                                                                                                                                                                                                                                                                                                                                                                                                                                                                | 0    |
| AA 10 CABLETIE AI1750-0                                                                                                                                                                                                                                                                                                                                                                                                                                                                                                                                                                                                                                                                                                                                                                                                                                                                                                                                                                                                                                                                                                                                                                                                                                                                                                                                                                                                                                                                                                                                                                                                                                                                                                                                                                                                                                                                                                                                                                                                                                                                                                        | 0    |
| AIT TO ONDEETIE AIT TO U                                                                                                                                                                                                                                                                                                                                                                                                                                                                                                                                                                                                                                                                                                                                                                                                                                                                                                                                                                                                                                                                                                                                                                                                                                                                                                                                                                                                                                                                                                                                                                                                                                                                                                                                                                                                                                                                                                                                                                                                                                                                                                       | 0    |
| AB 2 BOLT, HEX FLANGE, M6 Al2014-0                                                                                                                                                                                                                                                                                                                                                                                                                                                                                                                                                                                                                                                                                                                                                                                                                                                                                                                                                                                                                                                                                                                                                                                                                                                                                                                                                                                                                                                                                                                                                                                                                                                                                                                                                                                                                                                                                                                                                                                                                                                                                             | 0    |
| AC 2 LOCKNUT, FLANGE, NYLON INSERT, M6 Al2015-0                                                                                                                                                                                                                                                                                                                                                                                                                                                                                                                                                                                                                                                                                                                                                                                                                                                                                                                                                                                                                                                                                                                                                                                                                                                                                                                                                                                                                                                                                                                                                                                                                                                                                                                                                                                                                                                                                                                                                                                                                                                                                | 0    |
| AD 4 HEAT SHRINK Al2019-0                                                                                                                                                                                                                                                                                                                                                                                                                                                                                                                                                                                                                                                                                                                                                                                                                                                                                                                                                                                                                                                                                                                                                                                                                                                                                                                                                                                                                                                                                                                                                                                                                                                                                                                                                                                                                                                                                                                                                                                                                                                                                                      | 1    |
| AE 1 SCREW, HHCS, M8 Al1214-0                                                                                                                                                                                                                                                                                                                                                                                                                                                                                                                                                                                                                                                                                                                                                                                                                                                                                                                                                                                                                                                                                                                                                                                                                                                                                                                                                                                                                                                                                                                                                                                                                                                                                                                                                                                                                                                                                                                                                                                                                                                                                                  | 0    |
| AF 1 LOCKNUT, M8 Al1736-0                                                                                                                                                                                                                                                                                                                                                                                                                                                                                                                                                                                                                                                                                                                                                                                                                                                                                                                                                                                                                                                                                                                                                                                                                                                                                                                                                                                                                                                                                                                                                                                                                                                                                                                                                                                                                                                                                                                                                                                                                                                                                                      | 0    |
| AG 2 BATTERY CABLE EXTENSION AI2007-0                                                                                                                                                                                                                                                                                                                                                                                                                                                                                                                                                                                                                                                                                                                                                                                                                                                                                                                                                                                                                                                                                                                                                                                                                                                                                                                                                                                                                                                                                                                                                                                                                                                                                                                                                                                                                                                                                                                                                                                                                                                                                          | 0    |
| AH 2 FABRIC HEAT SHRINK Al2107-0                                                                                                                                                                                                                                                                                                                                                                                                                                                                                                                                                                                                                                                                                                                                                                                                                                                                                                                                                                                                                                                                                                                                                                                                                                                                                                                                                                                                                                                                                                                                                                                                                                                                                                                                                                                                                                                                                                                                                                                                                                                                                               | 1    |