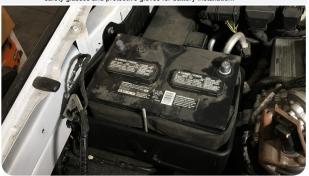

ench, Torque Wrench



S 2 2 0 4 x C

Place the battery and battery blanket inside the Battery Tray (W) as shown. Be careful as the battery is heavy. The battery is also filled with battery acid so remember to keep it level to prevent the acid from spilling out the top. Pay attention to the orientation of the battery where the negative post is closest to the fender and the positive post is closest to the engine. Also make sure the U-bolt is on the outside of the battery blanket. Safety Note: Wear appropriate safety glasses and protective gloves for battery installation.



Secure the battery to the Battery Tray (W). Install the stock hold down bracket and the negative battery cable mounting tab then reinstall and tighten the nuts removed in Step 2.

Tool Required: 10mm Deep Socket/Wrench





We will now rearrange and flip the tightening mechanism on the negative battery cable terminal. This will allow the terminal to reach the battery post after the battery relocation. First completely remove the nut, screw and wedge then pull out the metal clip then reinstall the metal clip into the longer side on the battery terminal as shown.





Reinstall the tightening mechanism and then flip the negative cable terminal over. The longer side of the negative battery terminal should be facing the passenger side during installation. Open up the battery terminal diameter by opening up the slit with a screwdriver so it will be easier to get the terminal fully seated onto the battery post.

Tool Required: Flat Blade Screwdriver





Remove the nut on the positive battery terminal and disco