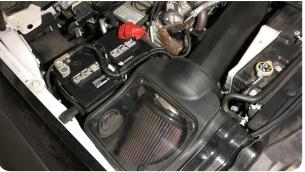

**Air Box Plug Testing** 

Stock intake boxes are a significant contributor to poor air flow which is why S&B designs custom air boxes with secondary and/ or enlarged openings. With that said, S&B recognizes the benefits of cooler air, so we have included a plug to seal off the opening if so desired. For optimal performance, we recommend that the intake be used without the end cap except in conditions of extreme heatwave.

## **Periodically check the following:**

- Intake Tube (C) and Filter (D) connnections, Intake Box (A) fasteners, and Battery Tray (W) fasteners, making sure they are tight.
- All electrical connections and wire harnesses moved during the installation of the intake and make sure they are secure and away from any hot or moving components.
- Check for any signs of abrasion or wear and tear on the intake tube, box, filter, and electrical harnesses moved or near the intake and repair/replace as necessary.