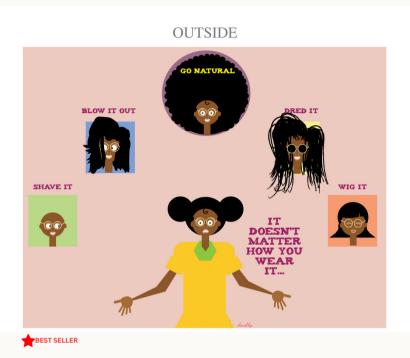

## GIRL "OWN IT" LINE

Let's celebrate black girl magic. We're saluting all the beautiful shades, monikers, and different hairstyles. It's time to "own it"!

## GIRL "OWN IT" LINE

- \$3.50 (MSRP \$7)
- MOQ: 5 per style
- Folded A7 cards (5x7)
- Printed on both sides

- Logo, legal, and website on the back
- Comes with envelope and cello sleeve
- Printed by a small US print shop
- Discounts offered on boxed sets

### OUTSIDE

INSIDE TEXT: OWN IT! SKU: OWN IT-SHADE-2

### OUTSIDE

INSIDE TEXT: OWN IT!

SKU: OWN IT-NAMES-3