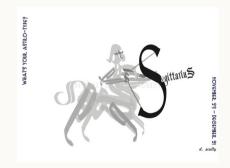

## **ASTRO TYPE LINE**

What's your AstroType? From A (Aries) to P (Pisces)—we've given the 12 signs the typography treatment.

## **ASTROTYPE POSTCARDS**

- \$3.50 (MSRP \$7)
- MOQ: 5 per style
- Flat postcards (5x7)
- Printed on both sides

- Logo, legal, and website on the back
- Comes with envelope and cello sleeve
- Printed by a small US print shop
- Discounts offered on boxed sets

SKU: ASTRO-ARIES-1

SKU: ASTRO-TAU-2

SKU: ASTRO-GEM-3

SKU: ASTRO-CAN\_4

SKU: ASTRO-LEO-5

SKU: ASTRO-VIRG-6

SKU: ASTRO-LIB-7

SKU: ASTRO-SCOR-8

SKU: ASTRO-SAG-9

SKU: ASTRO-CAP-10

SKU: ASTRO-AQUAR-11

SKU: ASTRO-PISC-12