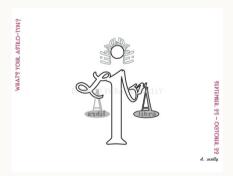

## **ASTRO TYPE LINE**

What's your AstroType? From A (Aries) to P (Pisces)—we've given the 12 signs the typography treatment.

## **ASTROTYPE POSTCARDS**

- \$3.50 (MSRP \$7)
- MOQ: 5 per style
- Flat postcards (5x7)
- Printed on both sides

- Logo, legal, and website on the back
- Comes with envelope and cello sleeve
- Printed by a small US print shop
- Discounts offered on boxed sets

SKU: ASTRO-ARIES-1

SKU: ASTRO-TAU-2

SKU: ASTRO-GEM-3

SKU: ASTRO-CAN\_4

SKU: ASTRO-LEO-5

SKU: ASTRO-VIRG-6

SKU: ASTRO-LIB-7

SKU: ASTRO-SCOR-8

SKU: ASTRO-SAG-9

SKU: ASTRO-CAP-10

SKU: ASTRO-AQUAR-11

SKU: ASTRO-PISC-12