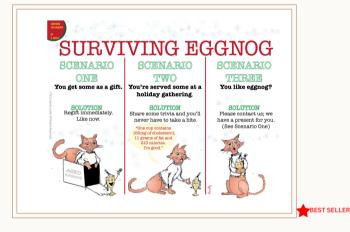

## SURVIVING SEATTLE CARD LINE

BEST SELLER

BEST SELLER

- \$3.50 (MSRP \$7)
- MOQ: 6 per style
- Folded A7 cards (5x7)
- Printed on both sides (depending on the design)

SKU: SEA EX-1

PORTRAIT

BEST SELLER

- Logo, legal, and website on the back
- Comes with envelope and cello sleeve
- Printed by a small US print shop
- Discounts offered on boxed sets
- Available online as a postcard (s)

SKU: SEA RAIN PAIN-2

SEATTLE'S SOCIAL GAME
2 WAYS TO PLAY

When encountering Seathletes in the wild, you'll find they have two social modes.

STARING
Too much eye contact.

STANDOFFISH
Too much eye contact.

STANDOFFISH
To much eye contact.