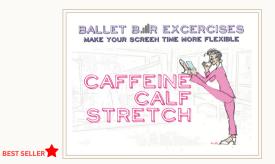

## THE ARTS LINE BALLET BAR EXCERCISES

- \$3.50 (MSRP \$7)
- MO0: 5 per style
- Folded A7 cards (5x7)
- Printed on one side/blank inside
- Logo, legal, and website on the back
- Comes with envelope and cello sleeve
- Printed by a small US print shop
- · Discounts offered on boxed sets

INSIDE TEXT: BLANK

SKU: ART-BALLBAR-1

INSIDE TEXT: BLANK

SKU: ART-BALLBAR-2

INSIDE TEXT: BLANK

SKU: ART-BALLBAR-3