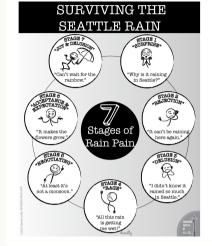

### **SEATTLE LINE**

From the Seattle Freeze to identifying sports fans, and the 7 Stages of Rain Pain, these cards take a lighthearted (sometimes biting) look at the city of Seattle.

SKU: SEA RAIN PAIN-2

SEATTLE'S SOCIAL GAME
2 WAYS TO PLAY

When encountering Seathletes in the wild, you'll find they have two social modes.

STARING
Too much eye contact.

STANDOFFISH
Too much eye contact.

STANDOFFISH
To much eye contact.