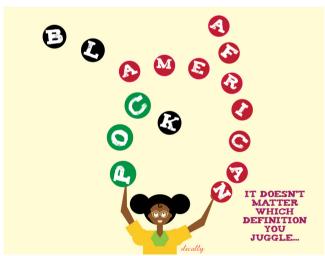

## GIRL "OWN IT" LINE

Let's celebrate black girl magic. We're saluting all the beautiful shades, monikers, and different hairstyles. It's time to "own it"!