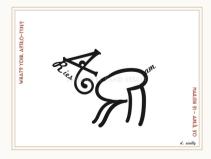

ASTROTYPE LINE

SKU: ASTRO-ARIES-1

\$7:00// 7 Pieces

## **ASTRO TYPE LINE**

What's your AstroType? From A (Aries) to P (Pisces)—we've given the 12 signs the typography treatment.

## **ASTROTYPE POSTCARDS**

- \$3.50 (MSRP \$7)
- MOQ: 5 per style
- Flat postcards (5x7)
- Printed on both sides

- Logo, legal, and website on the back
- Comes with envelope and cello sleeve
- Printed by a small US print shop
- Discounts offered on boxed sets

SKU: ASTRO-ARIES-1

SKU: ASTRO-TAU-2

SKU: ASTRO-GEM-3

SKU: ASTRO-CAN\_4

SKU: ASTRO-LEO-5

SKU: ASTRO-VIRG-6

SKU: ASTRO-LIB-7

SKU: ASTRO-SCOR-8