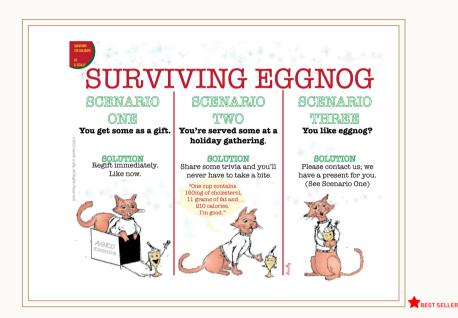

## **HOLIDAY-SALTY XMAS**

- \$3.50 (MSRP \$7)
- MOQ: 5 per style
- Folded A7 cards (5x7)
- Printed on one side/blank inside
- Logo, legal, and website on the back
- Comes with envelope and cello sleeve
- Printed by a small US print shop
- Discounts offered on boxed sets

INSIDE TEXT:BLANK SKU: HOL SALTY-1

INSIDE TEXT:BLANK
SKU: HOL SALTY-2

INSIDE TEXT:BLANK
SKU: HOL SALTY-3

INSIDE TEXT:BLANK
SKU: HOL SALTY-4

INSIDE TEXT: BLANK

SKU: HOL SALTY-5