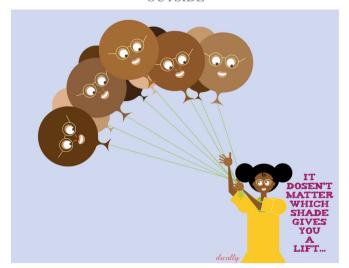

## GIRL "OWN IT" LINE

Let's celebrate black girl magic. We're saluting all the beautiful shades, monikers, and different hairstyles. It's time to "own it"!

## GIRL "OWN IT" LINE

- \$3.50 (MSRP \$7)
- MOQ: 5 per style
- Folded A7 cards (5x7)
- Printed on both sides

- Logo, legal, and website on the back
- Comes with envelope and cello sleeve
- Printed by a small US print shop
- Discounts offered on boxed sets

### OUTSIDE

INSIDE TEXT: OWN IT! SKU: OWN IT-SHADE-2