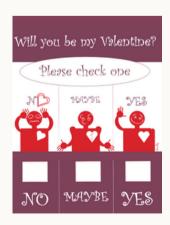

INSIDE TEXT: BLANK

SKU: LOVE-FROG PRINCE-2

INSIDE TEXT: BLANK SKU: LOVE-Q&K-1

BEST SELLER

INSIDE TEXT:BLANK SKU: LOVE-BDAY SUIT-3

INSIDE TEXT: NOW YOU CAN FIND SOMEONE WHO'S WORTHY OF YOU!

SKU: LOVE-CONGRATS-4

INSIDE TEXT:BLANK
SKU: LOVE-VALENTINE-5