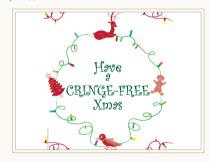

SKU: HOL SALTY-3

\$7:00// 20 Pieces

HOLIDAY LINE-SURVIVING XMAS

SKU: HOL-SURV-3

\$7:00// 20 Pieces

ARTS LINE

SKU: ART-OP-1

\$7:00// 10 Pieces

## **HOLIDAY LINE-SURVIVING XMAS**

- \$3.50 (MSRP \$7)
- MOQ: 5 per style
- Folded A7 cards (5x7)
- · Printed on one side/blank inside
- Logo, legal, and website on the back
- Comes with envelope and cello sleeve
- Printed by a small US print shop
- Discounts offered on boxed sets

INSIDE TEXT:BLANK SKU: HOL-SURV-1

INSIDE TEXT:BLANK SKU: HOL-SURV-2

INSIDE TEXT:BLANK SKU: HOL-SURV-3

INSIDE TEXT:BLANK SKU: HOL-SURV-4

INSIDE TEXT:BLANK SKU: HOL-SURV-5