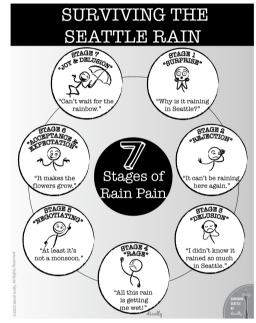

SKU: SEA RAIN PAIN-2

SEATTLE'S SOCIAL GAME
2 WAYS TO PLAY

When encountering Seathletes in the wild, you'll find they have two social modes.

STARING
Too much eye contact.

STANDOFFISH
Too much eye contact.

STANDOFFISH
To much eye contact.