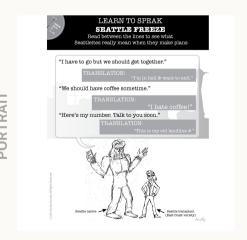

## SURVIVING SEATTLE CARD LINE

BEST SELLER

BEST SELLER

- \$3.50 (MSRP \$7)
- MOQ: 6 per style
- Folded A7 cards (5x7)
- Printed on both sides (depending on the design)

SKU: SEA EX-1

PORTRAIT

BEST SELLER

- Logo, legal, and website on the back
- Comes with envelope and cello sleeve
- Printed by a small US print shop
- Discounts offered on boxed sets
- Available online as a postcard (s)