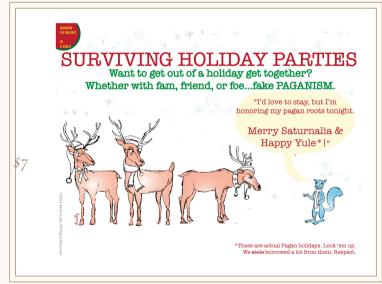

## **HOLIDAY LINE-SURVIVING XMAS**

- \$3.50 (MSRP \$7)
- MOQ: 5 per style
- Folded A7 cards (5x7)
- · Printed on one side/blank inside
- Logo, legal, and website on the back
- Comes with envelope and cello sleeve
- Printed by a small US print shop
- Discounts offered on boxed sets

INSIDE TEXT:BLANK SKU: HOL-SURV-1

INSIDE TEXT:BLANK SKU: HOL-SURV-2

INSIDE TEXT:BLANK SKU: HOL-SURV-3

INSIDE TEXT:BLANK SKU: HOL-SURV-4

INSIDE TEXT:BLANK SKU: HOL-SURV-5