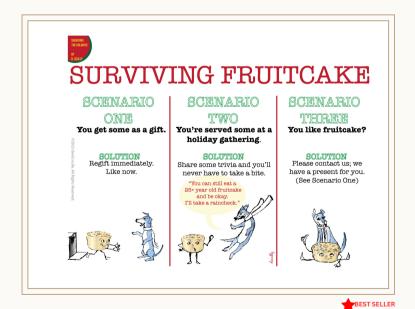

## **HOLIDAY-SALTY XMAS**

- \$3.50 (MSRP \$7)
- MOQ: 5 per style
- Folded A7 cards (5x7)
- Printed on one side/blank inside
- Logo, legal, and website on the back
- Comes with envelope and cello sleeve
- Printed by a small US print shop
- Discounts offered on boxed sets

INSIDE TEXT:BLANK SKU: HOL SALTY-1

INSIDE TEXT:BLANK
SKU: HOL SALTY-2

INSIDE TEXT:BLANK
SKU: HOL SALTY-3

INSIDE TEXT:BLANK
SKU: HOL SALTY-4

INSIDE TEXT: BLANK

SKU: HOL SALTY-5