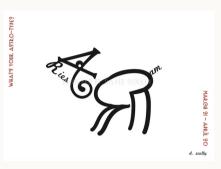

## **ASTRO TYPE LINE**

What's your AstroType? From A (Aries) to P (Pisces)—we've given the 12 signs the typography treatment.

## **ASTROTYPE POSTCARDS**

- \$3.50 (MSRP \$7)
- MOQ: 5 per style
- Flat postcards (5x7)
- Printed on both sides

- Logo, legal, and website on the back
- Comes with envelope and cello sleeve
- Printed by a small US print shop
- Discounts offered on boxed sets

SKU: ASTRO-ARIES-1

SKU: ASTRO-TAU-2

SKU: ASTRO-GEM-3

SKU: ASTRO-CAN\_4

SKU: ASTRO-LEO-5

SKU: ASTRO-VIRG-6

SKU: ASTRO-LIB-7

SKU: ASTRO-SCOR-8