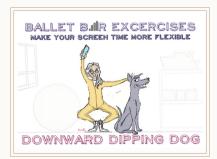

## THE ARTS LINE BALLET BAR EXCERCISES

- \$3.50 (MSRP \$7)
- MO0: 5 per style
- Folded A7 cards (5x7)
- Printed on one side/blank inside
- Logo, legal, and website on the back
- Comes with envelope and cello sleeve
- Printed by a small US print shop
- · Discounts offered on boxed sets

INSIDE TEXT: BLANK

SKU: ART-BALLBAR-1

INSIDE TEXT: BLANK

SKU: ART-BALLBAR-2

INSIDE TEXT: BLANK

SKU: ART-BALLBAR-3