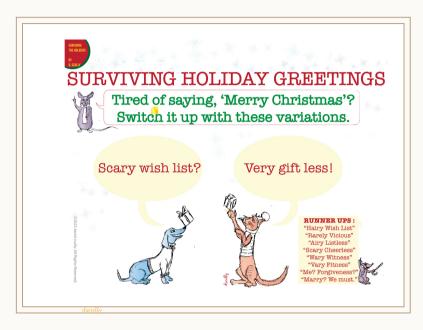

## **HOLIDAY LINE-SURVIVING XMAS**

- \$3.50 (MSRP \$7)
- MOQ: 5 per style
- Folded A7 cards (5x7)
- · Printed on one side/blank inside
- Logo, legal, and website on the back
- Comes with envelope and cello sleeve
- Printed by a small US print shop
- Discounts offered on boxed sets

INSIDE TEXT:BLANK SKU: HOL-SURV-1

INSIDE TEXT:BLANK SKU: HOL-SURV-2

INSIDE TEXT:BLANK SKU: HOL-SURV-3

INSIDE TEXT:BLANK SKU: HOL-SURV-4

INSIDE TEXT:BLANK SKU: HOL-SURV-5