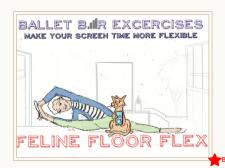

## THE ARTS LINE BALLET BAR EXCERCISES

- \$3.50 (MSRP \$7)
- MO0: 5 per style
- Folded A7 cards (5x7)
- Printed on one side/blank inside
- Logo, legal, and website on the back
- Comes with envelope and cello sleeve
- Printed by a small US print shop
- · Discounts offered on boxed sets

INSIDE TEXT: BLANK

SKU: ART-BALLBAR-1

INSIDE TEXT: BLANK

SKU: ART-BALLBAR-2

INSIDE TEXT: BLANK

SKU: ART-BALLBAR-3