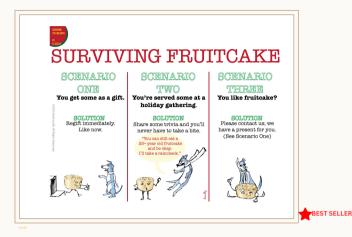

## THE HOLIDAY LINE

Happy—whatever holiday salutation lights your candle. Whether you're in traditional, salty, or holiday survival mode, we've got a card for you.