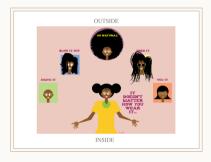

## GIRL "OWN IT" LINE

Let's celebrate black girl magic. We're saluting all the beautiful shades, monikers, and different hairstyles. It's time to "own it"!

## GIRL "OWN IT" LINE

- \$3.50 (MSRP \$7)
- MOQ: 5 per style
- Folded A7 cards (5x7)
- Printed on both sides

- Logo, legal, and website on the back
- Comes with envelope and cello sleeve
- Printed by a small US print shop
- Discounts offered on boxed sets

### OUTSIDE

INSIDE TEXT: OWN IT! SKU: OWN IT-SHADE-2

### OUTSIDE

INSIDE TEXT: OWN IT!

SKU: OWN IT-NAMES-3