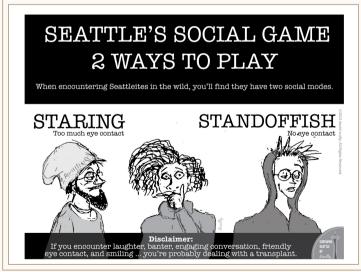

SKU: SEA RAIN PAIN-2

SEATTLE'S SOCIAL GAME
2 WAYS TO PLAY

When encountering Seathletes in the wild, you'll find they have two social modes.

STARING
Too much eye contact.

STANDOFFISH
Too much eye contact.

STANDOFFISH
To much eye contact.