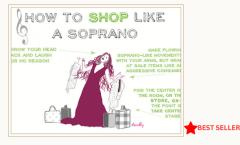

## THE ARTS LINE

SKU: ART-SOPRANO-1

- \$3.50 (MSRP \$7)
- MOQ: 5 per style
- Folded A7 cards (5x7)
- Printed on one side/blank inside
- Logo, legal, and website on the back
- Comes with envelope and cello sleeve
- Printed by a small US print shop
- Discounts offered on boxed sets