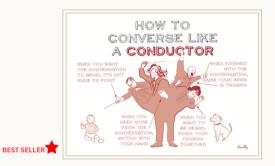

## THE ARTS LINE

SKU: ART-SOPRANO-1

- \$3.50 (MSRP \$7)
- MOQ: 5 per style
- Folded A7 cards (5x7)
- Printed on one side/blank inside
- Logo, legal, and website on the back
- Comes with envelope and cello sleeve
- Printed by a small US print shop
- Discounts offered on boxed sets

INSIDE TEXT: BLANK
SKU: ART-BASS-2

INSIDE TEXT: BLANK SKU: ART-MEZZO-3

INSIDE TEXT: BLANK
SKU: ART-TENOR-4

INSIDE TEXT: BLANK SKU: ART-CONDUCTOR-5

INSIDE TEXT: BLANK
SKU: ART-PHIL-6

INSIDE TEXT: BLANK
SKU: ART-ACT-7