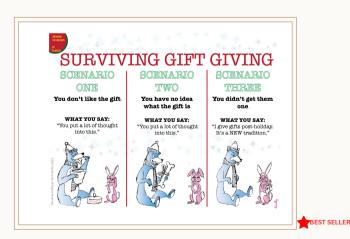

## GIRL "OWN IT" LINE

- \$3.50 (MSRP \$7)
- MOQ: 5 per style
- Folded A7 cards (5x7)
- Printed on both sides

- Logo, legal, and website on the back
- Comes with envelope and cello sleeve
- Printed by a small US print shop
- Discounts offered on boxed sets

SKU: OWN IT-HAIR-1

### OUTSIDE

INSIDE TEXT: OWN IT! SKU: OWN IT-SHADE-2

### OUTSIDE

INSIDE TEXT: OWN IT!

SKU: OWN IT-NAMES-3