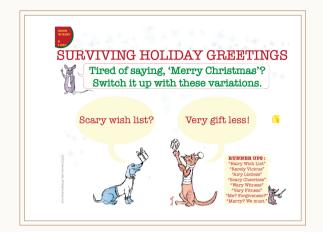

## THE HOLIDAY LINE

Happy—whatever holiday salutation lights your candle. Whether you're in traditional, salty, or holiday survival mode, we've got a card for you.