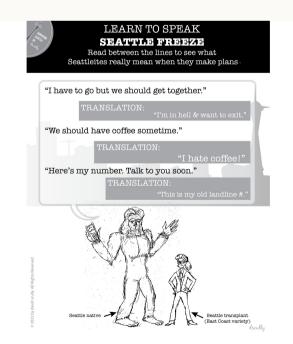

## SURVIVING SEATTLE CARD LINE

BEST SELLER

BEST SELLER

- \$3.50 (MSRP \$7)
- MOQ: 6 per style
- Folded A7 cards (5x7)
- Printed on both sides (depending on the design)

SKU: SEA EX-1

PORTRAIT

BEST SELLER

- Logo, legal, and website on the back
- Comes with envelope and cello sleeve
- Printed by a small US print shop
- Discounts offered on boxed sets
- Available online as a postcard (s)

SKU: SEA RAIN PAIN-2

SEATTLE'S SOCIAL GAME
2 WAYS TO PLAY

When encountering Seathletes in the wild, you'll find they have two social modes.

STARING
Too much eye contact.

STANDOFFISH
Too much eye contact.

STANDOFFISH
To much eye contact.

The property of the party eye of the par

SKU: SEA SOCIAL GAME-3

SKU: SEA FANS-4

SKU: SEA LOVELANG-5

SKU: SEA SOCIAL PLANS-6