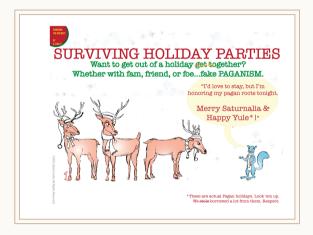

## SURVIVING SEATTLE CARD LINE

BEST SELLER

BEST SELLER

- \$3.50 (MSRP \$7)
- MOQ: 6 per style
- Folded A7 cards (5x7)
- Printed on both sides (depending on the design)

SKU: SEA EX-1

PORTRAIT

BEST SELLER

- Logo, legal, and website on the back
- Comes with envelope and cello sleeve
- Printed by a small US print shop
- Discounts offered on boxed sets
- Available online as a postcard (s)