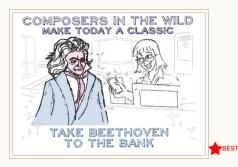

## THE ARTS LINE COMPOSERS IN THE WILD

- \$3.50 (MSRP \$7)
- MOQ: 5 per style
- Folded A7 cards (5x7)
- Printed on one side/blank inside

INSIDE TEXT: BLANK
SKU: ART-COMP-1

INSIDE TEXT: BLANK SKU: ART-COMP-3

- Logo, legal, and website on the back
- Comes with envelope and cello sleeve
- Printed by a small US print shop
- Discounts offered on boxed sets

INSIDE TEXT: BLANK SKU: ART-COMP-2

IINSIDE TEXT: BLANK SKU: ART-COMP-4