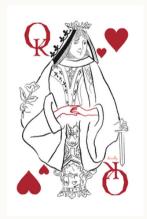

## THE LOVE LINE

- \$3.50 (MSRP \$7)
- MOQ: 5 per style
- Folded A7 cards (5x7)
- Printed on both sides (depending on the design)
- Logo, legal, and website on the back
- Comes with envelope and cello sleeve
- Printed by a small US print shop
- Discounts offered on boxed sets

INSIDE TEXT: BLANK

SKU: LOVE-FROG PRINCE-2

INSIDE TEXT: BLANK SKU: LOVE-Q&K-1

BEST SELLER

INSIDE TEXT:BLANK SKU: LOVE-BDAY SUIT-3

INSIDE TEXT: NOW YOU CAN FIND SOMEONE WHO'S WORTHY OF YOU!

SKU: LOVE-CONGRATS-4