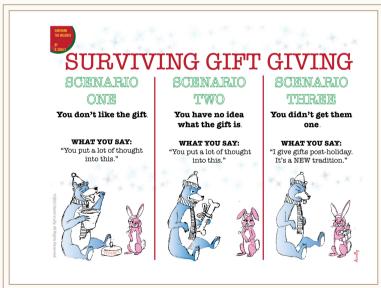

## SURVIVING SEATTLE CARD LINE

BEST SELLER

BEST SELLER

- \$3.50 (MSRP \$7)
- MOQ: 6 per style
- Folded A7 cards (5x7)
- Printed on both sides (depending on the design)

SKU: SEA EX-1

PORTRAIT

BEST SELLER

- Logo, legal, and website on the back
- Comes with envelope and cello sleeve
- Printed by a small US print shop
- Discounts offered on boxed sets
- Available online as a postcard (s)

SKU: SEA RAIN PAIN-2

SEATTLE'S SOCIAL GAME
2 WAYS TO PLAY

When encountering Seathletes in the wild, you'll find they have two social modes.

STARING
Too much eye contact.

STANDOFFISH
Too much eye contact.

STANDOFFISH
To much eye contact.