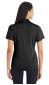

# Team 365 Ladies' Zone Performance Polo

### **Features**

- Dyed-to-match buttons
- Team fit
- Two-button placket
- Cationic dyes for superior brightness and excellent colorfastness
- Transitioning from heat-seal label to tear away label. Inventory may be mixed

#### **Fabric**

- 3.5 oz./yd2 / 130 gsm, 100% polyester interlock
- Moisture-wicking and UV protection performance