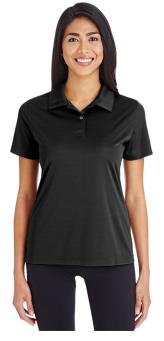

# Team 365 Ladies' Zone Performance Polo

### **Features**

- Dyed-to-match buttons
- Team fit
- Two-button placket
- Cationic dyes for superior brightness and excellent colorfastness
- Transitioning from heat-seal label to tear away label. Inventory may be mixed

#### **Fabric**

- 3.5 oz./yd2 / 130 gsm, 100% polyester interlock
- Moisture-wicking and UV protection performance