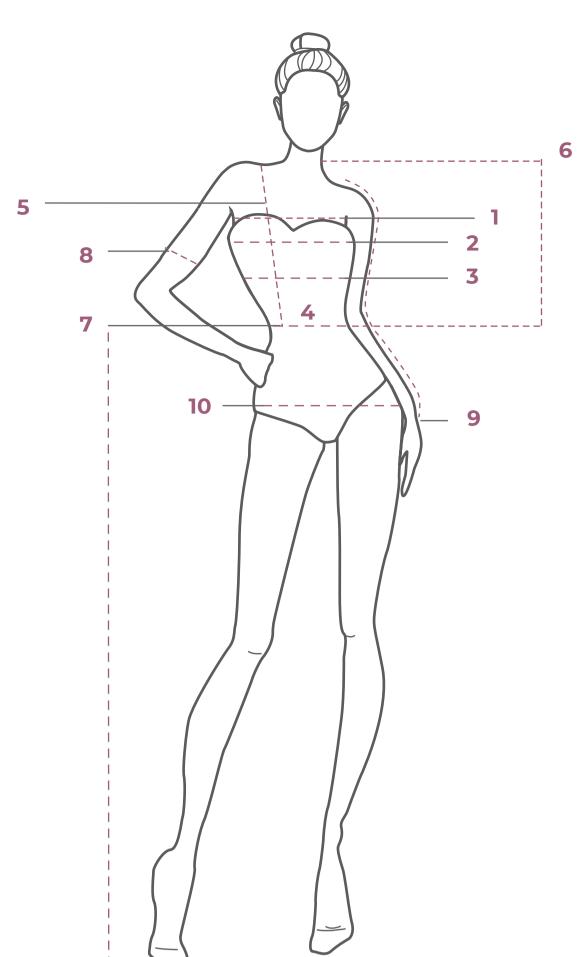

|                                                                                                                               | Your<br>measurements |
|-------------------------------------------------------------------------------------------------------------------------------|----------------------|
| 1. <b>Above bust.</b> Measure all the way around your torso immediately above your bust.                                      |                      |
| 2. <b>Bust.</b> Measure around the fullest part of the bust.                                                                  |                      |
| 3. <b>Under bust.</b> Measure around your body directly under your bust, where your bra underwire sits.                       |                      |
| 4. Waist. Measure around the smallest part of your torso.                                                                     |                      |
| 5. <b>Shoulder to waist front.</b> Measure from the top of the shoulder at the neck to the waist at the front, over the bust. |                      |
| 6. Back waist length. Measure from the most prominent bone at the base of neck to the natural waistline.                      |                      |
| 7. Waist to floor without heels. This measurement is taken from the waist to the floor without heels.                         |                      |
| 8. <b>Bicep.</b> Measure around the fullest part of your arm.                                                                 |                      |
| 9. Sleeve length. Measure from your shoulder to just past your wrist bone.                                                    |                      |
| 10. <b>Hips.</b> Measure around the fullest part of your hip.                                                                 |                      |
| 11. <b>Height.</b> Your height without heels.                                                                                 |                      |
| 12. <b>Heel height.</b> Your wedding heel height.                                                                             |                      |