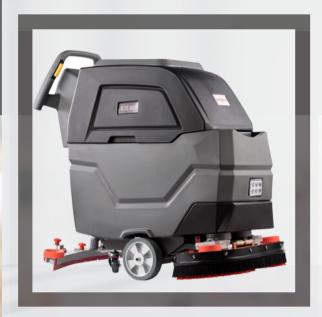

ACE 26T

POWERFUL.
COMPACT.

CLEAN.

| TECHNICAL SPECIFICATIONS       |                        |
|--------------------------------|------------------------|
| FEATURE                        | 26T                    |
| Scrub Path                     | 26 in.                 |
| Squeegee Width                 | 33 in.                 |
| Max. Forward Speed             | 3 mph                  |
| Brush Pressure                 | 121 lb                 |
| Brush Speed                    | 155 RPM                |
| Vacuum Motor                   | 500 W                  |
| Drive Motor                    | 500 W                  |
| Brush Motor                    | (2) 380 W              |
| Solution Tank                  | 16 gal                 |
| Recovery Tank                  | 17 gal                 |
| Dimensions                     | 51.5"L x 24.4"W x 41"H |
| Batteries                      | (2) 12v 100Ah AGM      |
| Total Battery Weight           | 154 lbs                |
| Net Machine Weight             | 231 lbs.               |
| Traction Drive                 | Standard               |
| Battery Charger                | External 24V 15A       |
| Productivity (Theoretical Max) | 34,320 sq. ft.         |