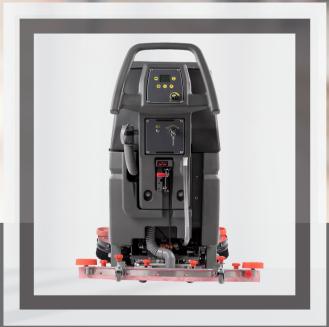

ACE 26T

POWERFUL.
COMPACT.

CLEAN.

| TECHNICAL SPECIFICATIONS       |                        |
|--------------------------------|------------------------|
| FEATURE                        | 26T                    |
| Scrub Path                     | 26 in.                 |
| Squeegee Width                 | 33 in.                 |
| Max. Forward Speed             | 3 mph                  |
| Brush Pressure                 | 121 lb                 |
| Brush Speed                    | 155 RPM                |
| Vacuum Motor                   | 500 W                  |
| Drive Motor                    | 500 W                  |
| Brush Motor                    | (2) 380 W              |
| Solution Tank                  | 16 gal                 |
| Recovery Tank                  | 17 gal                 |
| Dimensions                     | 51.5"L x 24.4"W x 41"H |
| Batteries                      | (2) 12v 100Ah AGM      |
| Total Battery Weight           | 154 lbs                |
| Net Machine Weight             | 231 lbs.               |
| Traction Drive                 | Standard               |
| Battery Charger                | External 24V 15A       |
| Productivity (Theoretical Max) | 34,320 sq. ft.         |