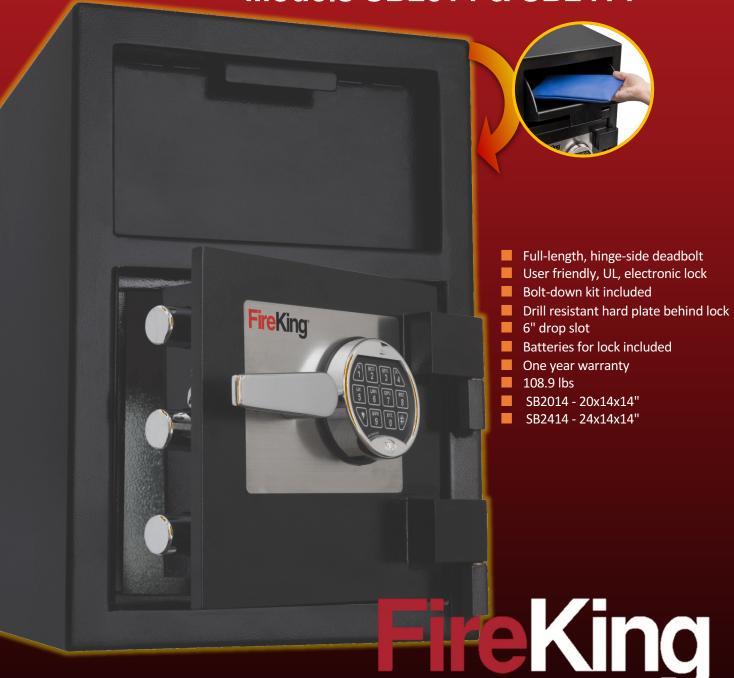

## **Depository SAFES**

Models SB2014 & SB2414

In store operations, you need a secure environment for your cash. This safe provides the capabilities you need to protect your assets with features tailored to the needs of retail operations. The mail-box drop slot allows staff to make deposits directly into the top compartment with an anti-fish mechanism to prevent unauthorized removal of safe contents. The safe comes with a programmable electronic lock that limits access to those who need it. With its heavy ½" steel door, 1 ¼" diameter locking bolts and drill resistant hard plate coupled with outstanding customer service provides you the capabilities and confidence you are looking for.