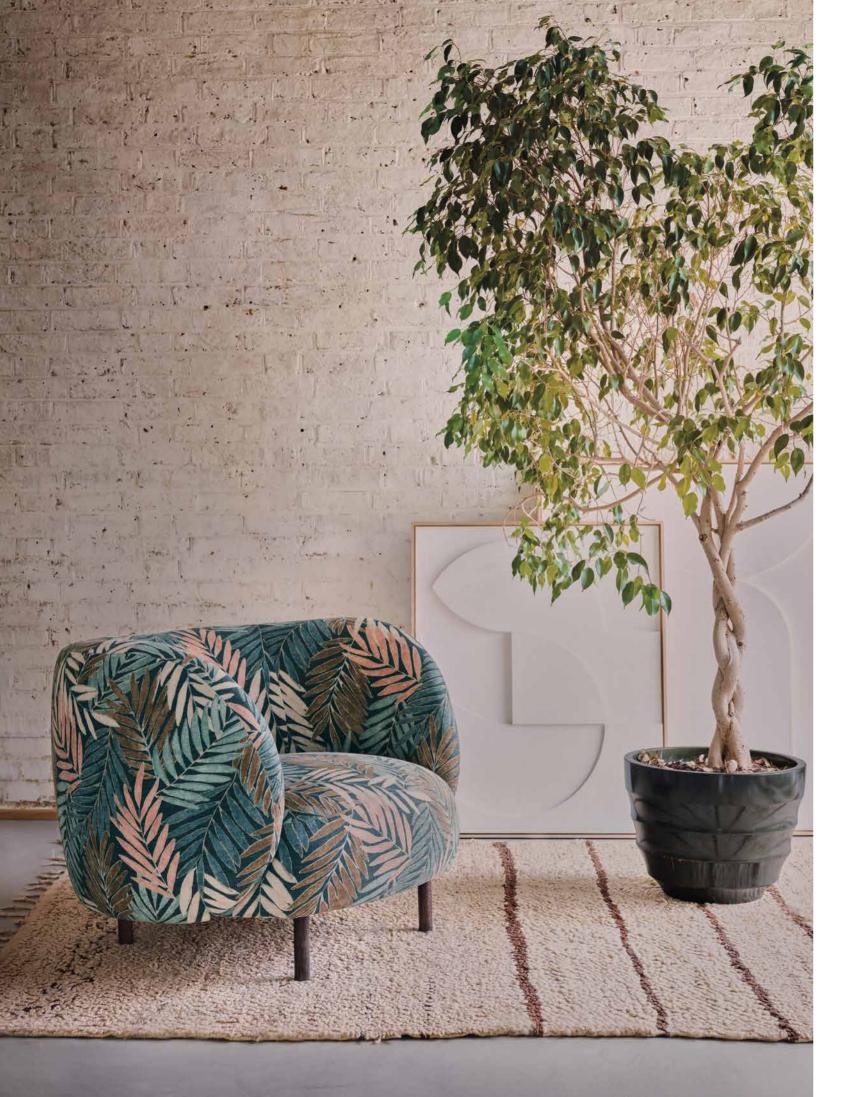

#### ARTURO

Decorative Weaves

Arturo is a collection that comprises seven refined decorative weaves with usability and modern charm at its core. Accommodating every need of a furnishing fabric, each design combines aesthetic appeal with tempting texture and eye-catching colour that culminate in infinite versatility.

#### **ARTURO**

Decorative Weaves

Arturo

Kiku 8034/02 Available in 5 colours

8031/03 Luiz Available in 7 colours

Corin 7697/04 Available in 7 colours

Ortico 8032/04 Available in 5 colours

Essi