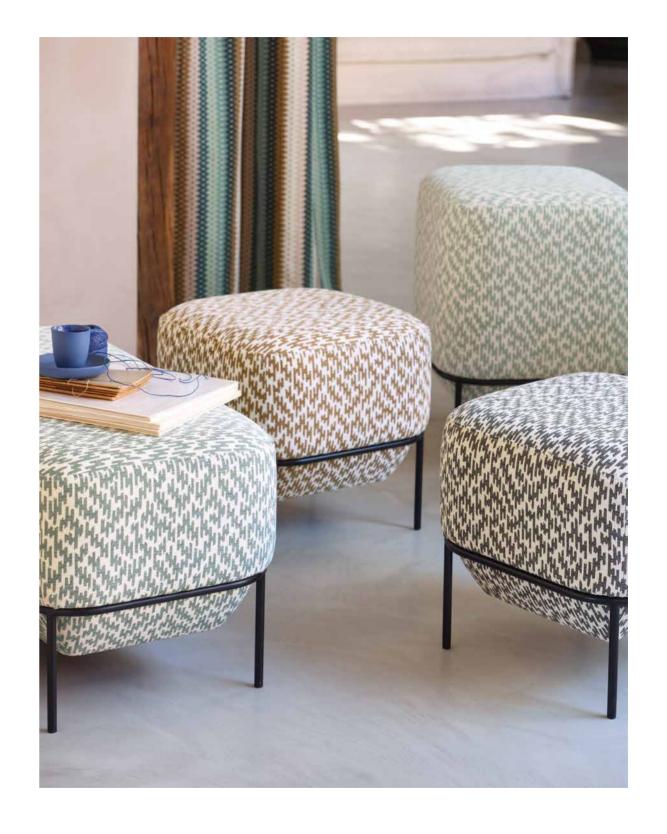

#### ARTURO

Decorative Weaves

Arturo is a collection that comprises seven refined decorative weaves with usability and modern charm at its core. Accommodating every need of a furnishing fabric, each design combines aesthetic appeal with tempting texture and eye-catching colour that culminate in infinite versatility.

#### **ARTURO**

Decorative Weaves

Arturo

Kiku 8034/02 Available in 5 colours

8031/03 Luiz Available in 7 colours

Corin 7697/04 Available in 7 colours

Ortico 8032/04 Available in 5 colours

Essi