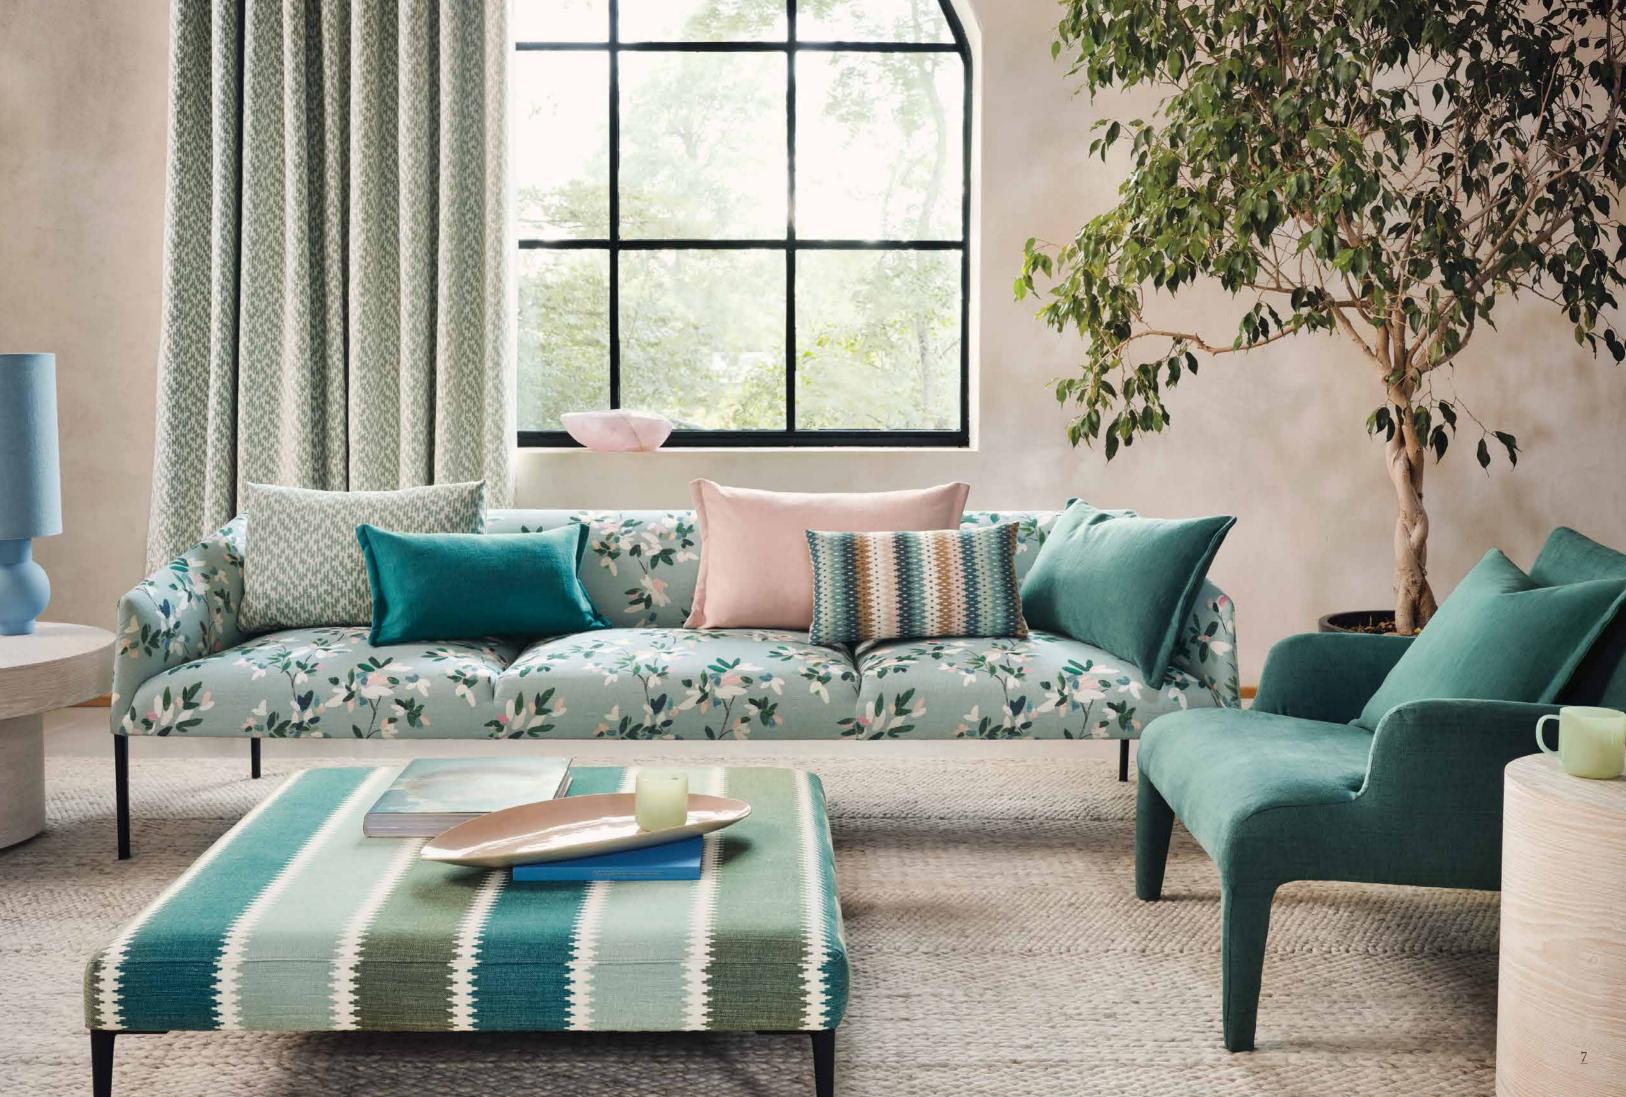

#### TOULIN

Printed Linara

Page 4

#### TOULIN

Printed Linara

A celebration of Linara and all there is to love about this exquisite fabric, Toulin is a sophisticated and confident offering of design that embodies the unmistakable Romo handwriting printed on the Linara Linen Union. A medley of refined prints, statement stripes and chic geometrics sit alongside painterly botanicals, each with a peach-skin softness created by the iconic Linara brushed finish.