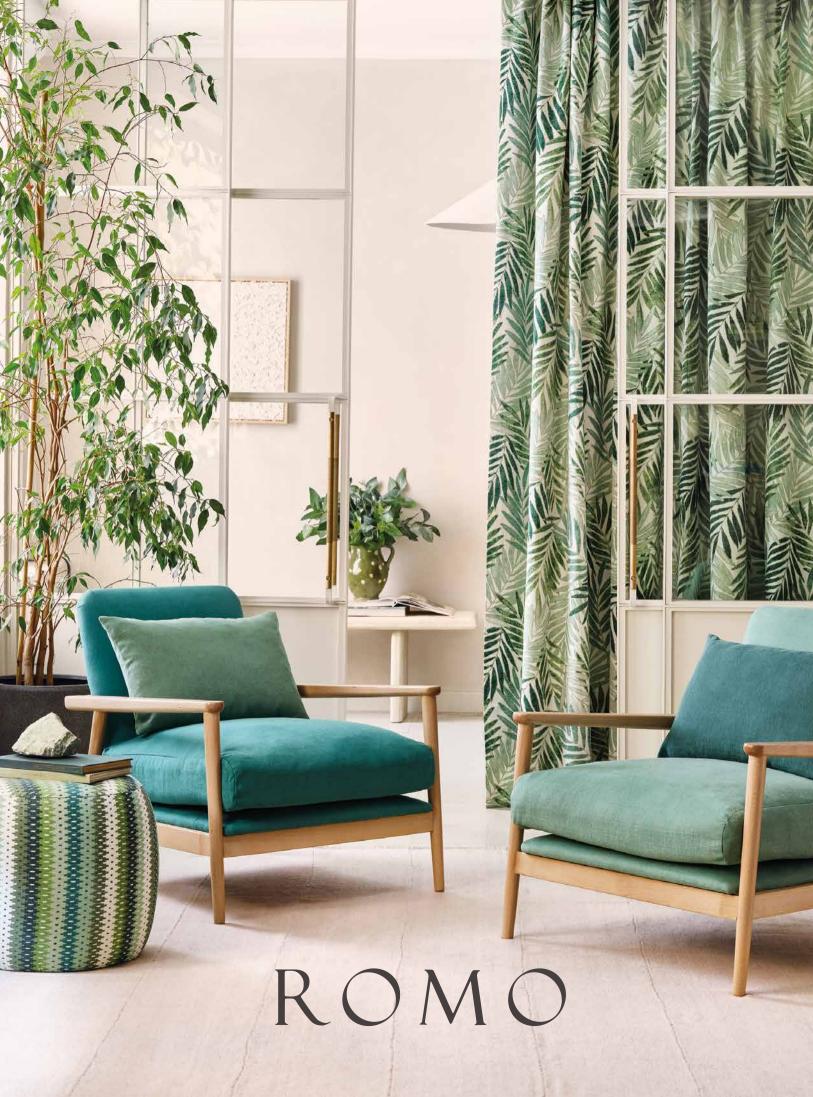

#### TOULIN

Printed Linara

Page 4

#### TOULIN

Printed Linara

A celebration of Linara and all there is to love about this exquisite fabric, Toulin is a sophisticated and confident offering of design that embodies the unmistakable Romo handwriting printed on the Linara Linen Union. A medley of refined prints, statement stripes and chic geometrics sit alongside painterly botanicals, each with a peach-skin softness created by the iconic Linara brushed finish.