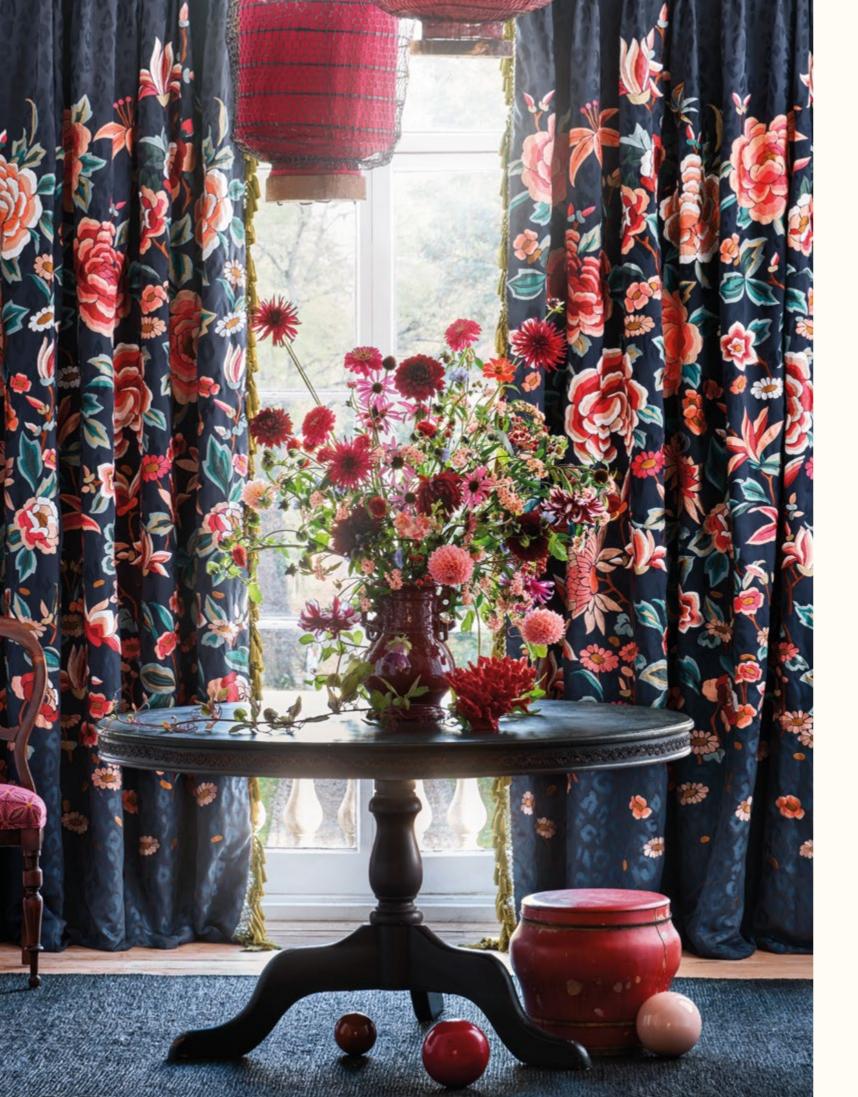

Page 24: DRAPES: Lavinia Panel Orient with Trellis Fringe Olivette. CHAIR: Effie Rosa.

Page 25: DRAPES: Frieda Tuscan Teal, Lavinia Panel Orient with Trellis Fringe Olivette.