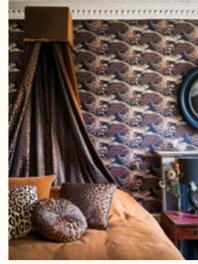

#### Page 30:

DRAPE: Lavinia Somerset Green BEDSPREAD: Celino Plaster. CUSHIONS: Mimi Velvet Tan, Frieda Powder Room, Gracie Jasmine, Celino Briosca, Lavinia Embroidery Somerset Green with Key Tassels Olivette. LAMPSHADE: Frieda Tuscan Teal. HEADBOARD: Mimi Velvet Tan.

#### Page 31:

DRAPE: Lavinia Somerset Green. BED: Mimi Velvet Tan. BEDSPREAD: Celino Plaster. LAMPSHADES: Frieda Tuscan Teal. CUSHIONS: Celino Briosca, Frieda Powder Room, Mimi Velvet Tan, Gracie Jasmine, Lavinia Somerset Green with Key Tassels Olivette, Celino Wild Rose.