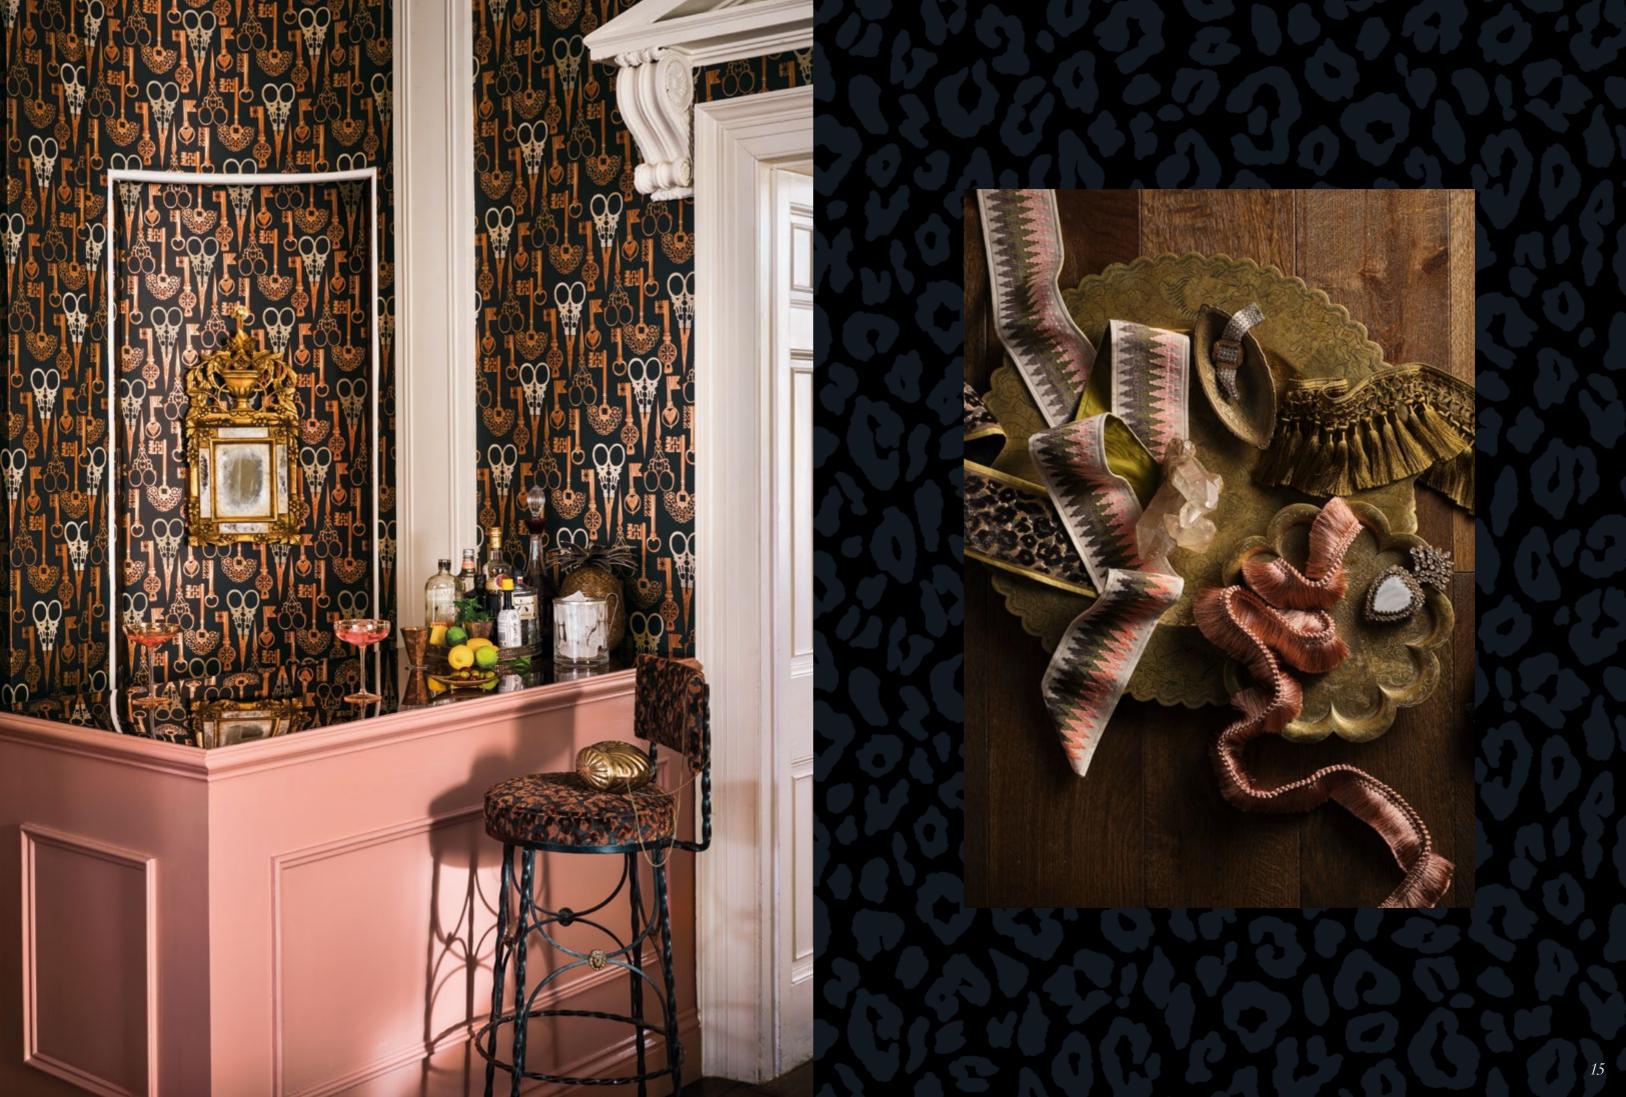

Page 14: WALLCOVERING: Roxanne Kohl. BAR STOOL: Trixie Sienna.

Page 15: TRIMMINGS: Leopard Velvet Braid Olivette, Chevron Braid Somerset Green, Brush Fringe Vintage Rose, Trellis Fringe Olivette.