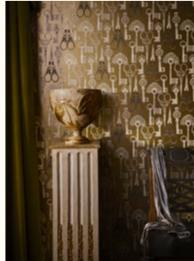

Page 14: WALLCOVERING: Roxanne Kohl. BAR STOOL: Trixie Sienna.

Page 15: TRIMMINGS: Leopard Velvet Braid Olivette, Chevron Braid Somerset Green, Brush Fringe Vintage Rose, Trellis Fringe Olivette.