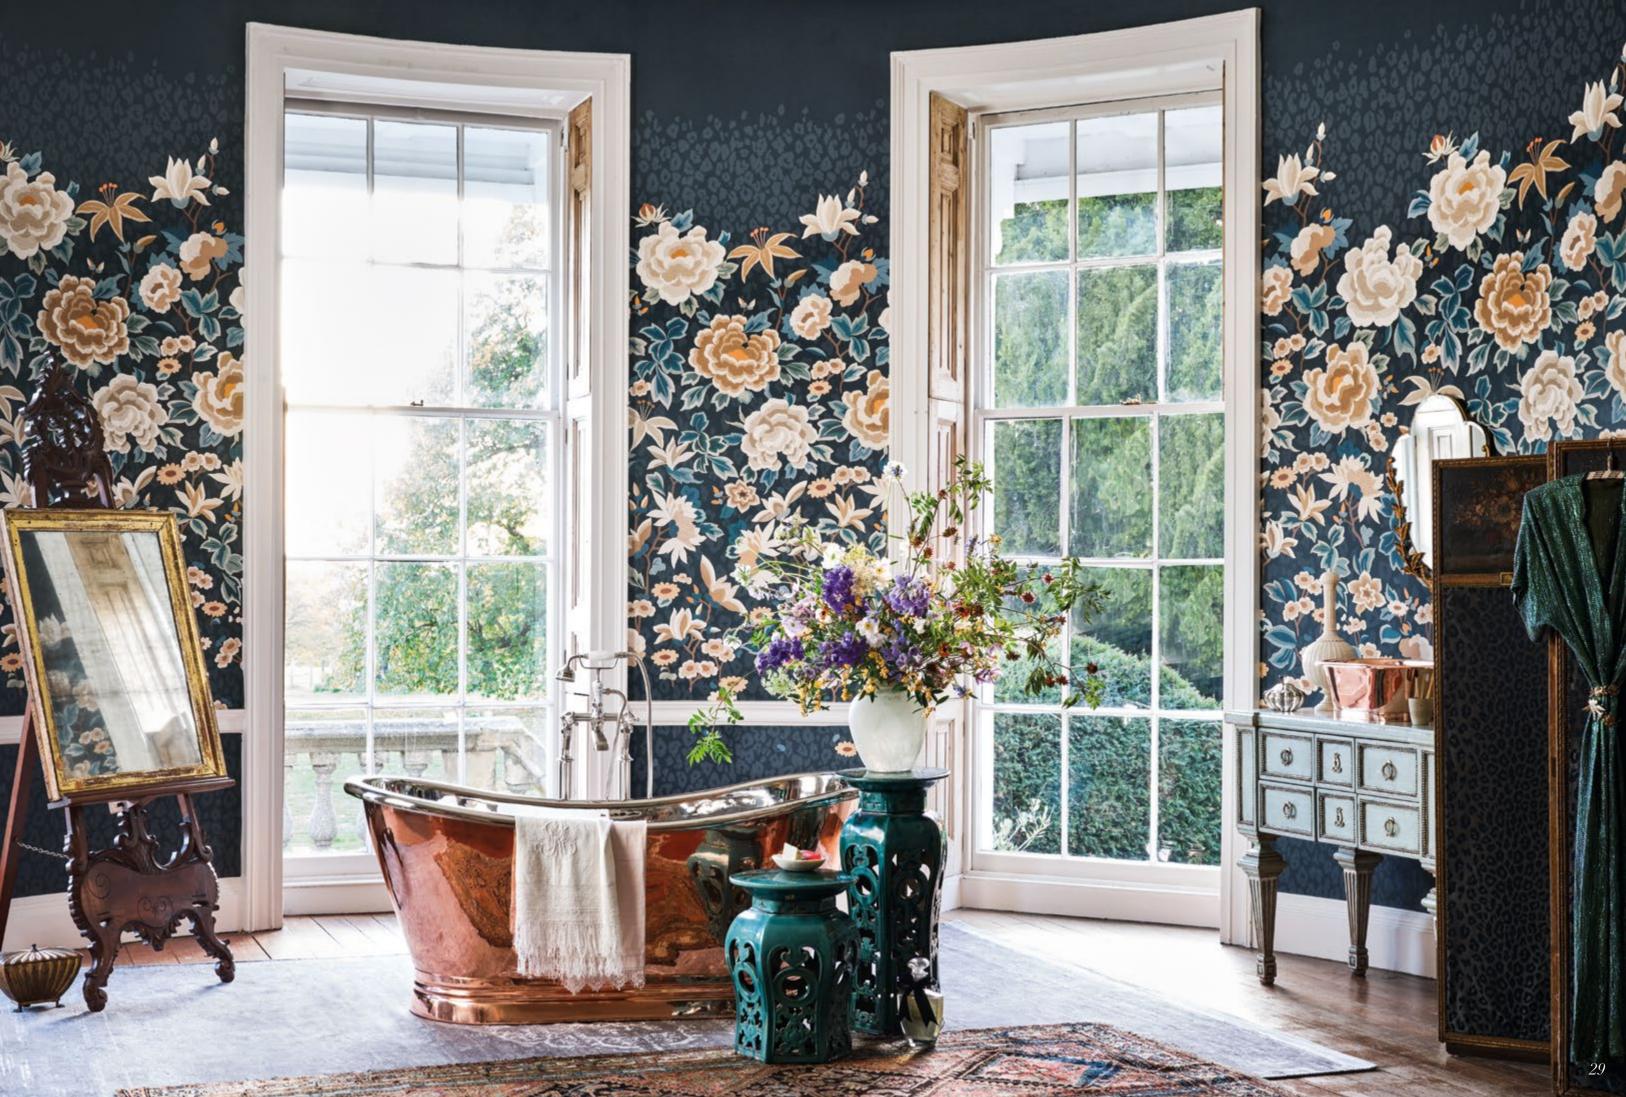

Brush Fringe Peacock. CHAIRS: Talulah Aruba with Bullion Fringe Smoky Blue. CUSHIONS: Frieda Powder Room with Brush Fringe Peacock.

Page 28-29: WALLCOVERING: Lavinia Mural Midnight. SCREEN: Saskia Kohl.