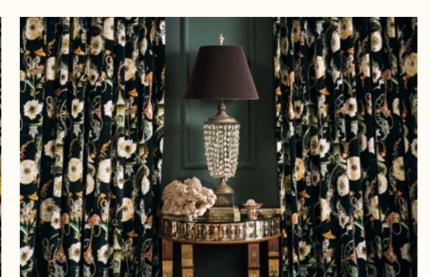

#### Page 16 WALLCOVERING: Delilah Jade.

Page 17: DRAPE: Saskia Peacock WALLCOVERING: Delilah Jade. CHAISE LONGUE: Trixie Amber. LAMPSHADES: Lulu Deep River, Frieda Umber with Bullion Fringe Si

Page 20-21 SOFAS: Frieda Tuscan T

CUSHIONS: Delilah Velvet Tuscan Teal, Lolana Midnight, Frieda Umber with Brush Fringe Slate, Frieda Umber WALLCOVERING: Fantasia Eclipse. LAMPSHADES: Frieda Un OTTOMAN: Lulu Deep R ARMCHAIRS: Delilah Velvet Tuscan Teal. DRAPES: Lolana Midnight.