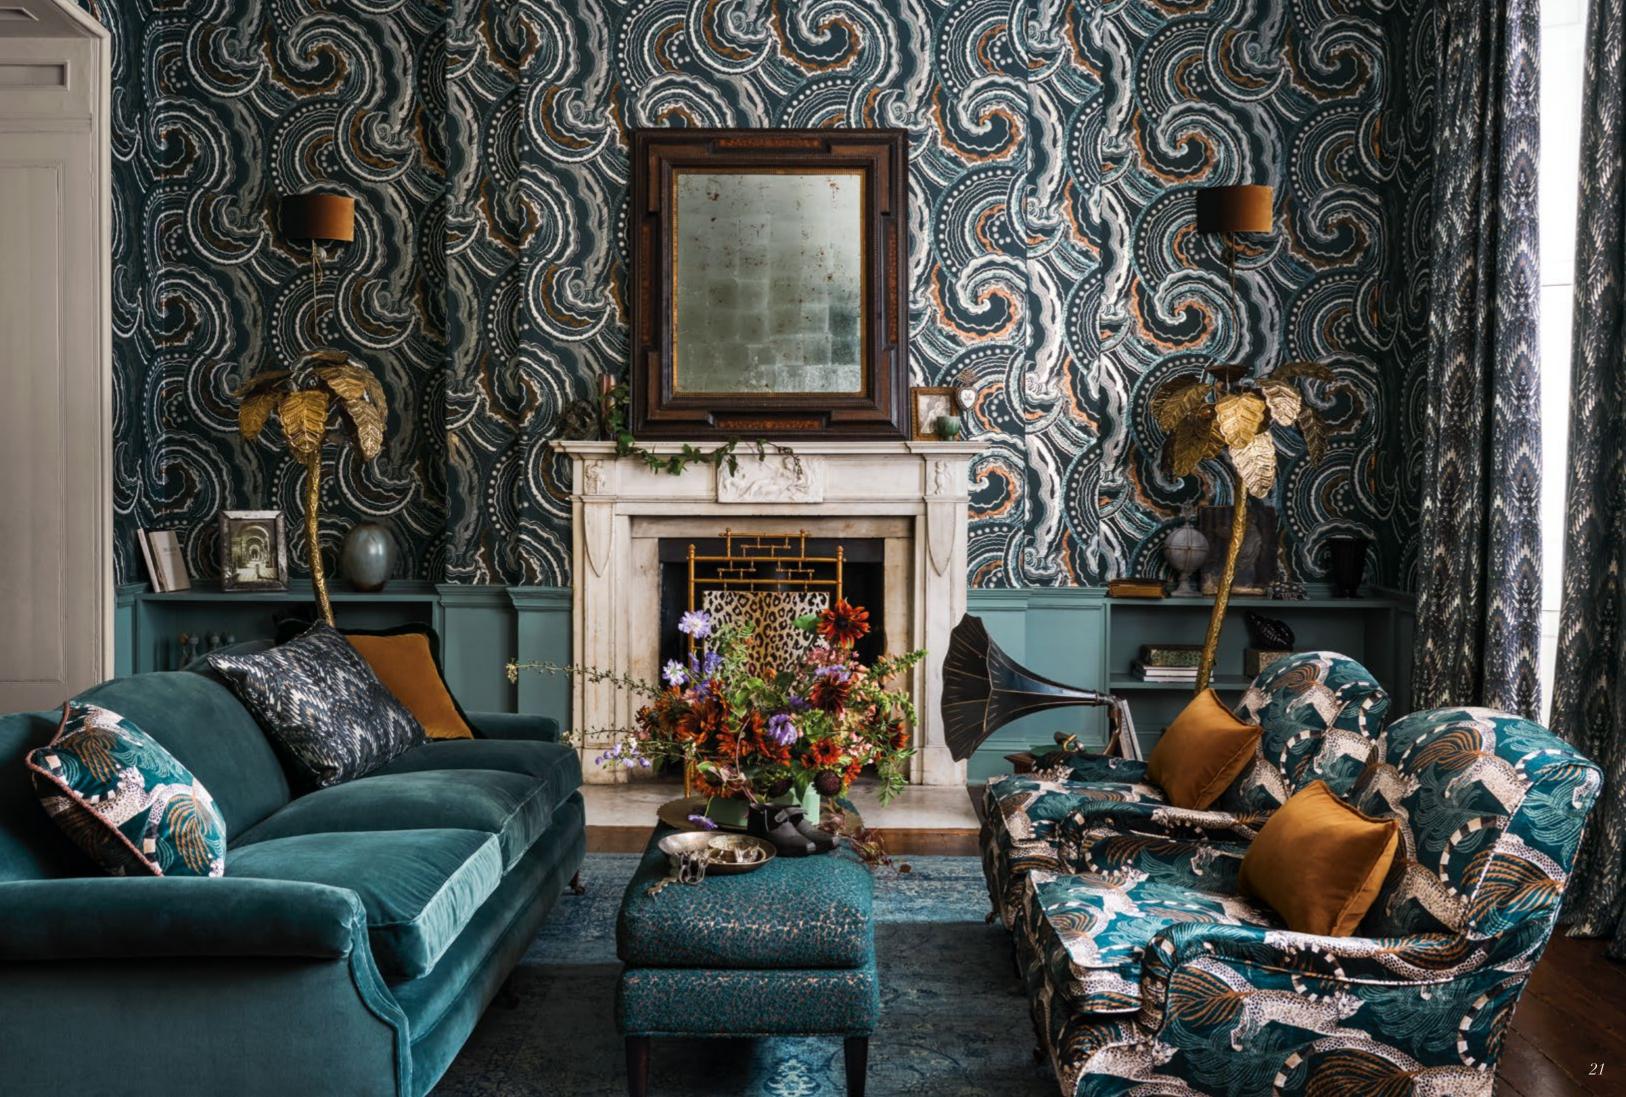

## Page 23:

WALLCOVERING: Fantasia Eclipse. SOFA: Frieda Peacock. CUSHIONS: Frieda Olivette Frieda Umber, Frieda Powder Room, Frieda Umber with Brush Fringe Slate, Frieda Sumac. DRAPE: Lolana Midnight.