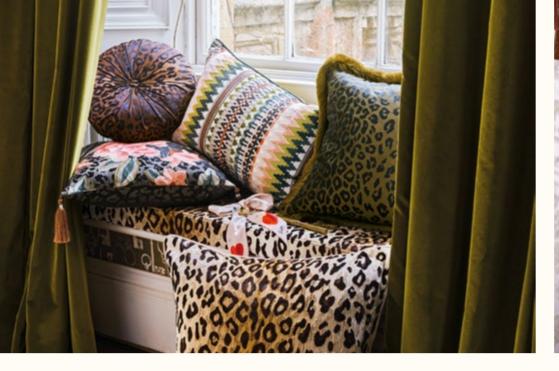

A Life Less Ordinary

Inspired by the burgeoning apothecary drawers of the Temperley studio, a haberdashery of *bohemian trims* and *luxurious cushions* elevate all that they adorn.

Page 14: WALLCOVERING: Roxanne Kohl. BAR STOOL: Trixie Sienna.

Page 15: TRIMMINGS: Leopard Velvet Braid Olivette, Chevron Braid Somerset Green, Brush Fringe Vintage Rose, Trellis Fringe Olivette.