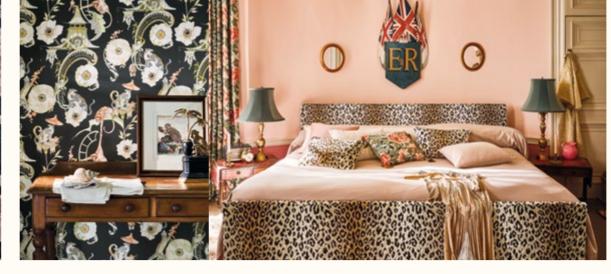

#### Page 30:

DRAPE: Lavinia Somerset Green BEDSPREAD: Celino Plaster. CUSHIONS: Mimi Velvet Tan, Frieda Powder Room, Gracie Jasmine, Celino Briosca, Lavinia Embroidery Somerset Green with Key Tassels Olivette. LAMPSHADE: Frieda Tuscan Teal. HEADBOARD: Mimi Velvet Tan.

#### Page 31:

DRAPE: Lavinia Somerset Green. BED: Mimi Velvet Tan. BEDSPREAD: Celino Plaster. LAMPSHADES: Frieda Tuscan Teal. CUSHIONS: Celino Briosca, Frieda Powder Room, Mimi Velvet Tan, Gracie Jasmine, Lavinia Somerset Green with Key Tassels Olivette, Celino Wild Rose.