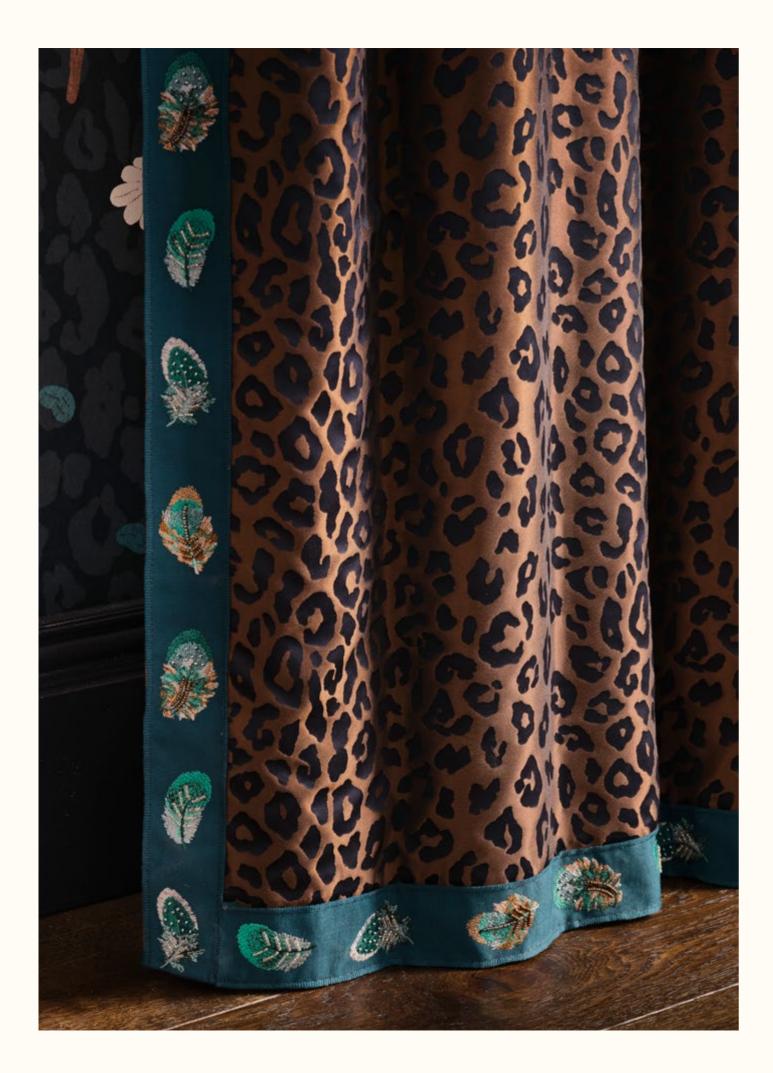

Page 14: WALLCOVERING: Roxanne Kohl. BAR STOOL: Trixie Sienna.

Page 15: TRIMMINGS: Leopard Velvet Braid Olivette, Chevron Braid Somerset Green, Brush Fringe Vintage Rose, Trellis Fringe Olivette.