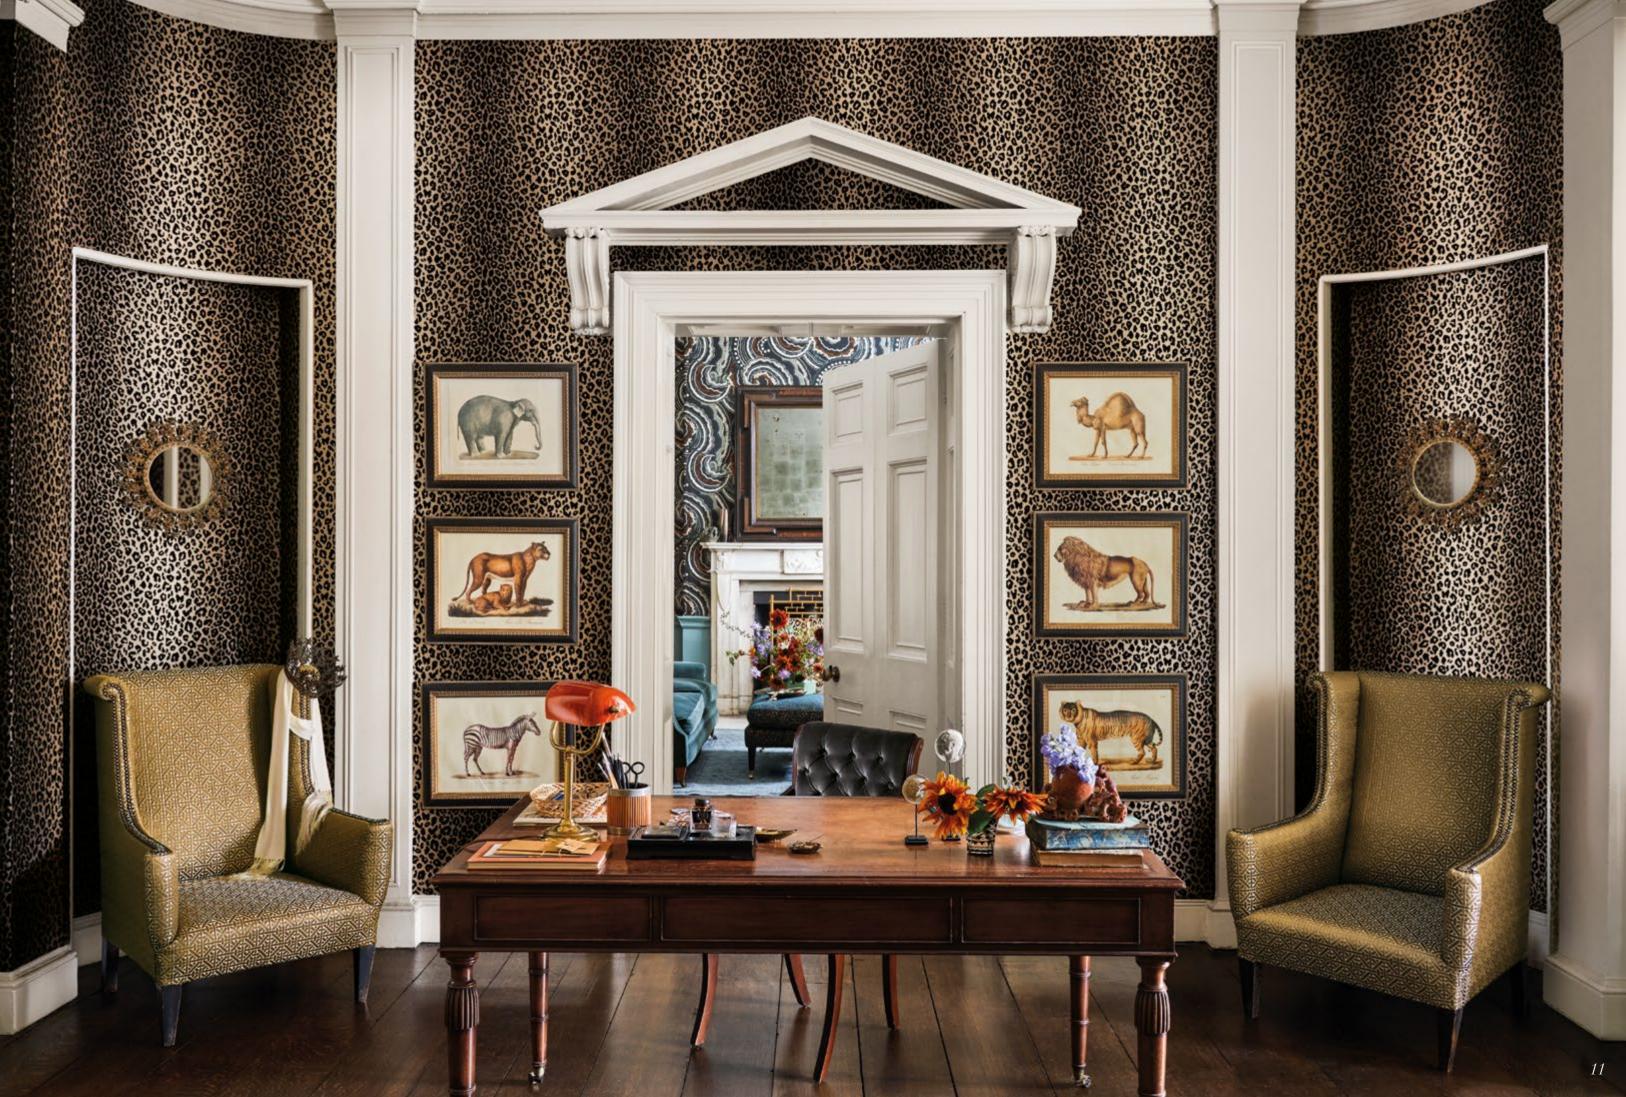

Page 9: TRUNKS: Euphoria Coral Island Talulah Aruba, Effie Kohl, Trixie Amber. WALLCOVERING: Kitty Slate.

age 10\_1 WALLCOVERING: Mimi Tan. ARMCHAIRS: Dita Olivette. CHAIR: Forenza Espresso.

Page 12 SOFAS: Fantasia Velvet Celestial. CUSHIONS: Lulu Twilight, Lulu Twilight with Brush Fringe Twilight, Fantasia Velvet Celestial with Brush Fringe Serandite, Dita Midnight. LAMPSHADES: Saskia Twilight with Trellis Fringe Slat ARMCHAIRS: Lulu Indigo Sky.