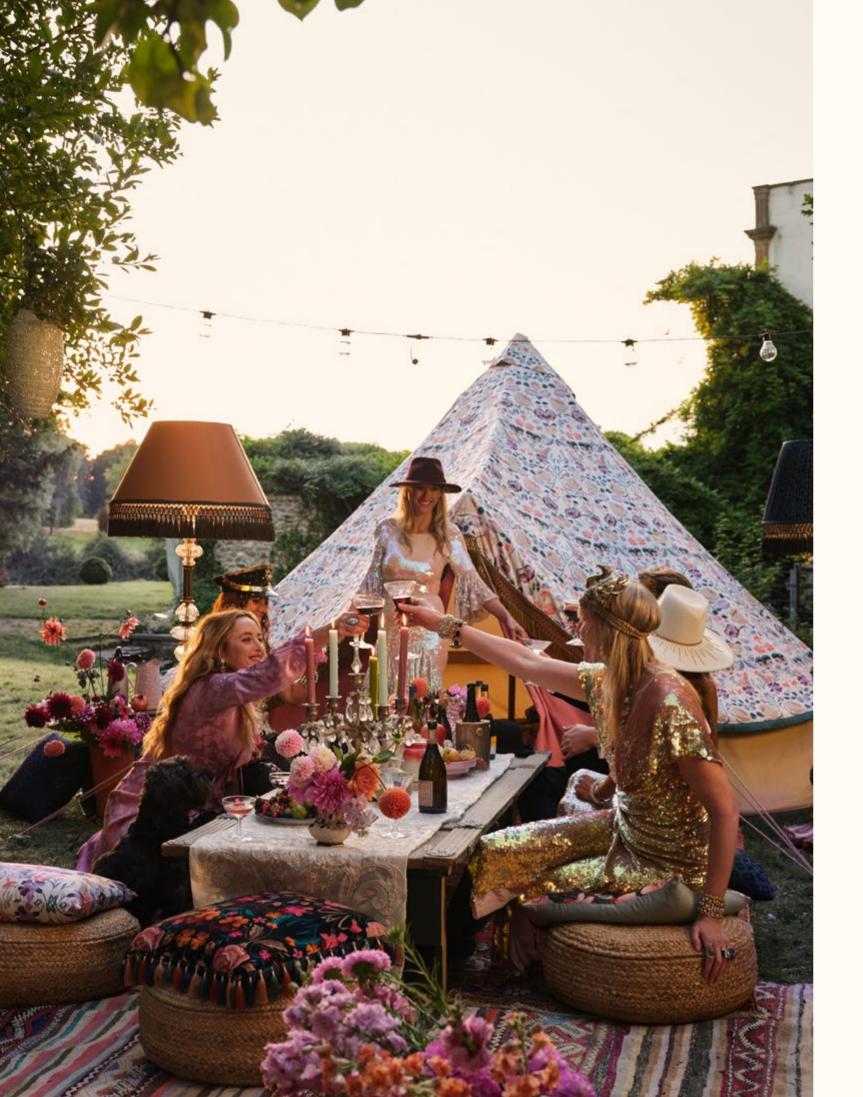

A Life Less Ordinary

Inspired by the burgeoning apothecary drawers of the Temperley studio, a haberdashery of *bohemian trims* and *luxurious cushions* elevate all that they adorn.

#### Page 4:

CUSHIONS: Bonita Lilac Ash, Bonita Velvet Rosa with Tassel Fringe Paradise. LAMPSHADE: Celino Copper with Trellis Fringe Slate. TABLE RUNNER: Gracie Jasmine. TENT: Bonita Lilac Ash with Trellis Fringe Olivette and Brush Fringe Peacock.