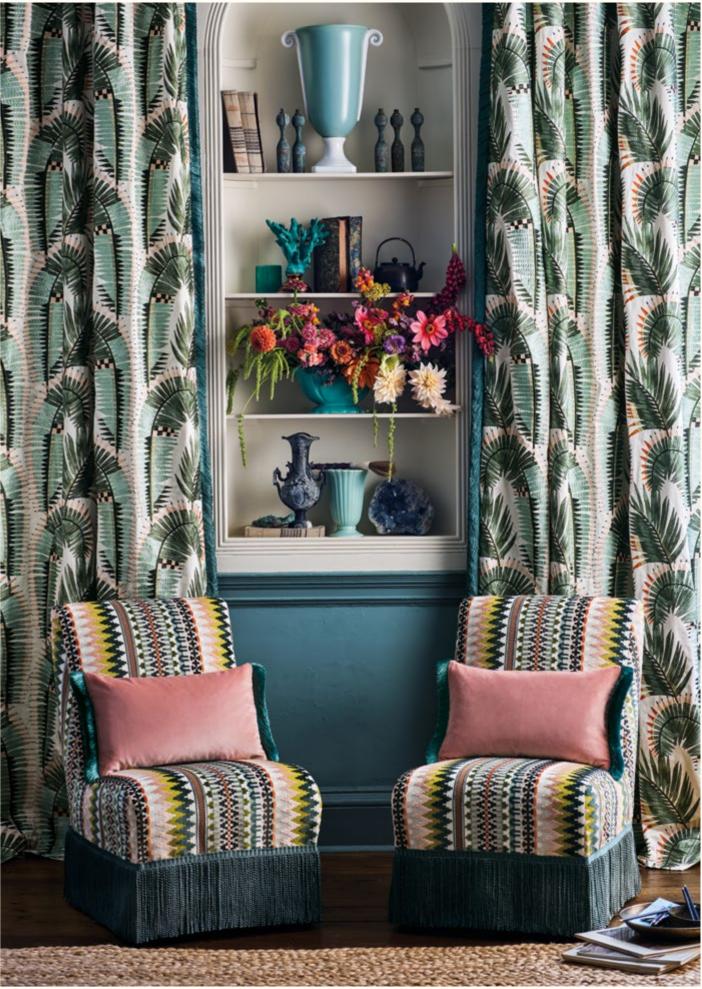

#### Page 16 WALLCOVERING: Delilah Jade.

Page 17: DRAPE: Saskia Peacock WALLCOVERING: Delilah Jade. CHAISE LONGUE: Trixie Amber. LAMPSHADES: Lulu Deep River, Frieda Umber with Bullion Fringe Si

Page 20-21 SOFAS: Frieda Tuscan T

CUSHIONS: Delilah Velvet Tuscan Teal, Lolana Midnight, Frieda Umber with Brush Fringe Slate, Frieda Umber WALLCOVERING: Fantasia Eclipse. LAMPSHADES: Frieda Un OTTOMAN: Lulu Deep R ARMCHAIRS: Delilah Velvet Tuscan Teal. DRAPES: Lolana Midnight.