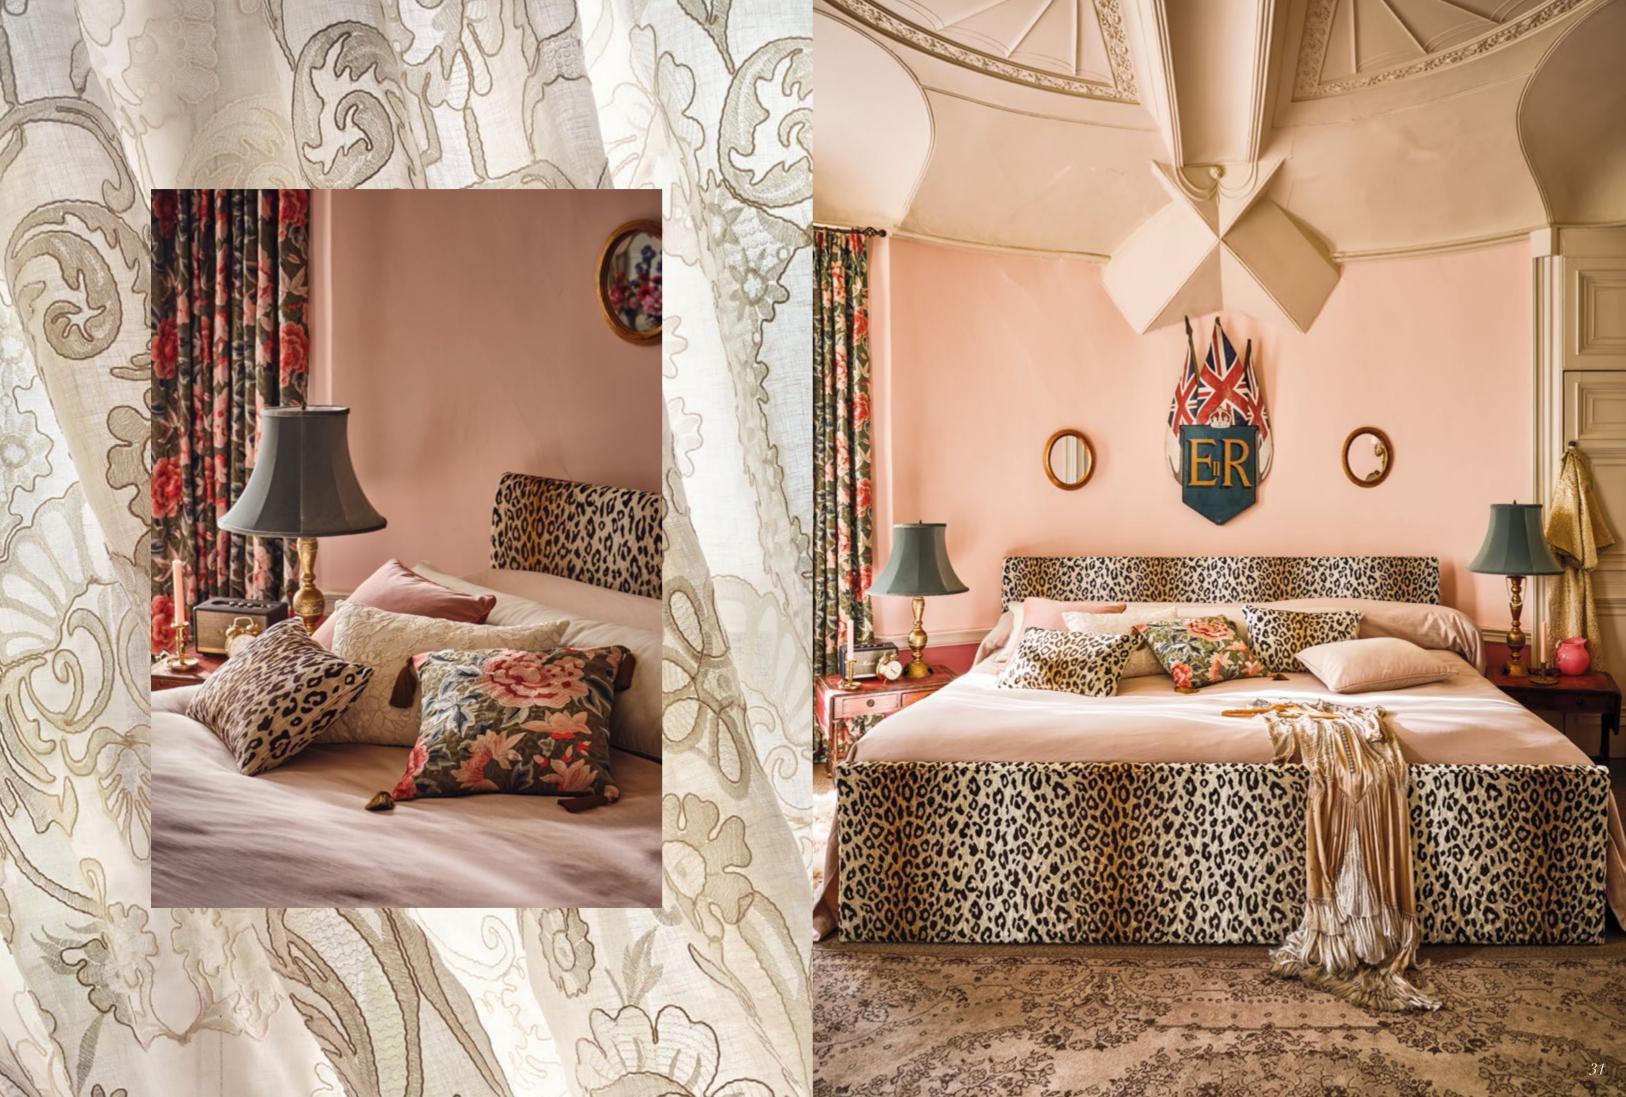

#### Page 30:

DRAPE: Lavinia Somerset Green BEDSPREAD: Celino Plaster. CUSHIONS: Mimi Velvet Tan, Frieda Powder Room, Gracie Jasmine, Celino Briosca, Lavinia Embroidery Somerset Green with Key Tassels Olivette. LAMPSHADE: Frieda Tuscan Teal. HEADBOARD: Mimi Velvet Tan.

#### Page 31:

DRAPE: Lavinia Somerset Green. BED: Mimi Velvet Tan. BEDSPREAD: Celino Plaster. LAMPSHADES: Frieda Tuscan Teal. CUSHIONS: Celino Briosca, Frieda Powder Room, Mimi Velvet Tan, Gracie Jasmine, Lavinia Somerset Green with Key Tassels Olivette, Celino Wild Rose.