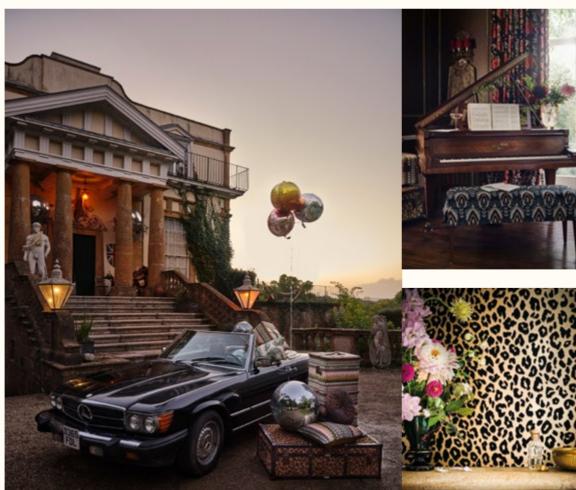

Born in the picturesque countryside of Somerset, Alice's exuberant personality transcends her fashion into her home, Cricket Court. *Aplace of wonder*, from the first turn of the key it is apparent this is a home like no other. Steeped in history dating back to the 18th-century, Cricket Court is a building of outstanding architectural beauty. Complete with an enveloping library, seemingly never-ending staircases, secret rooms and a disco ball bathtub, Alice has made her mark on this unique, historic home. Today, the house is swathed in *decadent designs* from the Temperley London x Romo collection, creating an *immersive escape* from the moment you enter.