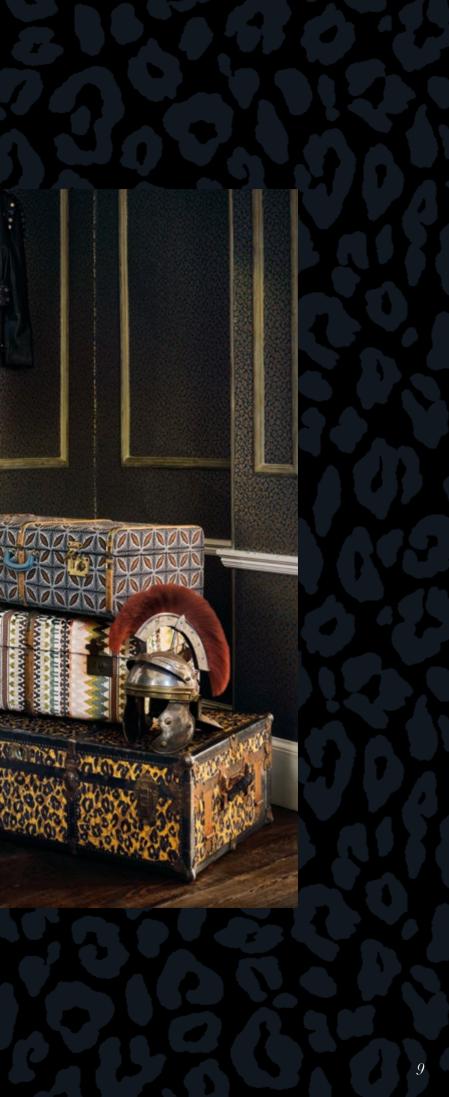

#### Page 8:

WALLCOVERING: Kitty Slate. TRUNKS: Talulah Aruba, Trixie Amber. PIANO STOOL: Lolana Velvet Indian Green. DRAPES: Lavinia Serenata with Trellis Fringe Olivette. OTTOMAN: Dita Spiced Cider with Bullion Fringe Sienna.

Page 9: TRUNKS: Euphoria Coral Island Talulah Aruba, Effie Kohl, Trixie Amber. WALLCOVERING: Kitty Slate.

age 10\_1 WALLCOVERING: Mimi Tan. ARMCHAIRS: Dita Olivette. CHAIR: Forenza Espresso.

Page 12 SOFAS: Fantasia Velvet Celestial. CUSHIONS: Lulu Twilight, Lulu Twilight with Brush Fringe Twilight, Fantasia Velvet Celestial with Brush Fringe Serandite, Dita Midnight. LAMPSHADES: Saskia Twilight with Trellis Fringe Slat ARMCHAIRS: Lulu Indigo Sky.