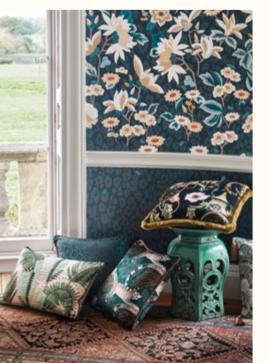

#### Page 16 WALLCOVERING: Delilah Jade.

Page 17: DRAPE: Saskia Peacock WALLCOVERING: Delilah Jade. CHAISE LONGUE: Trixie Amber. LAMPSHADES: Lulu Deep River, Frieda Umber with Bullion Fringe Si

Page 20-21 SOFAS: Frieda Tuscan T

CUSHIONS: Delilah Velvet Tuscan Teal, Lolana Midnight, Frieda Umber with Brush Fringe Slate, Frieda Umber WALLCOVERING: Fantasia Eclipse. LAMPSHADES: Frieda Un OTTOMAN: Lulu Deep R ARMCHAIRS: Delilah Velvet Tuscan Teal. DRAPES: Lolana Midnight.