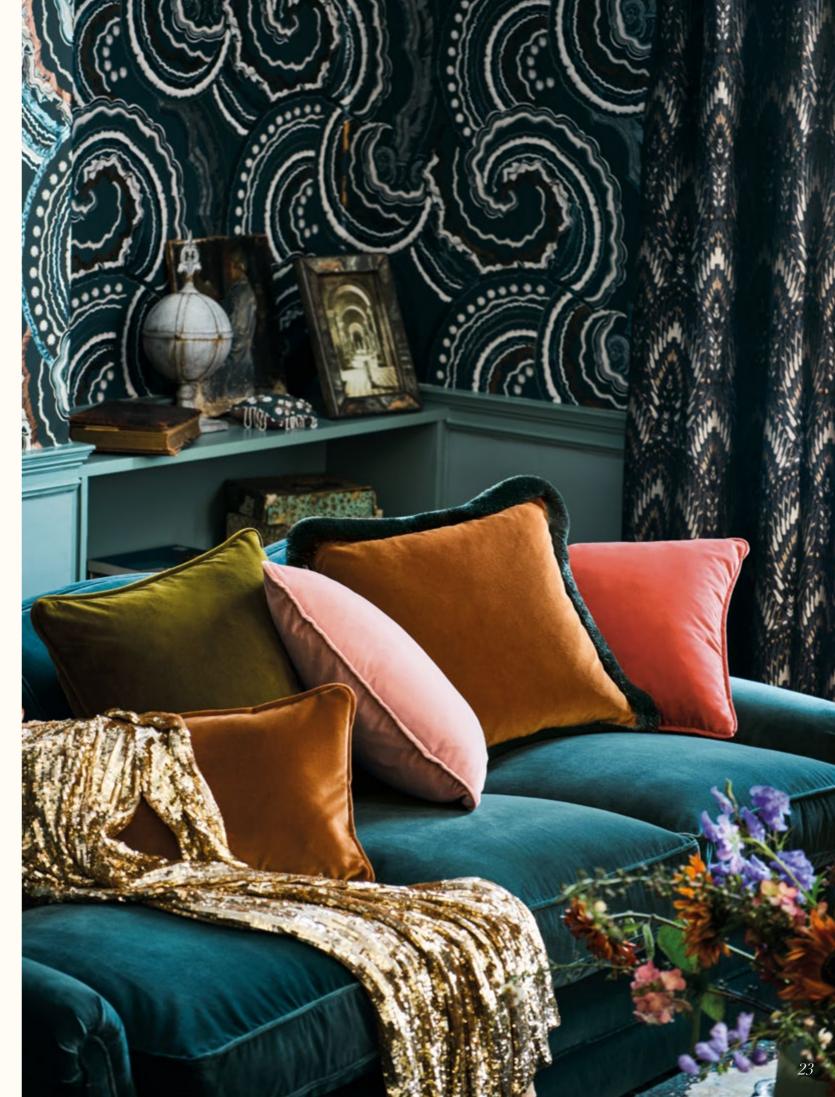

## Page 23:

WALLCOVERING: Fantasia Eclipse. SOFA: Frieda Peacock. CUSHIONS: Frieda Olivette Frieda Umber, Frieda Powder Room, Frieda Umber with Brush Fringe Slate, Frieda Sumac. DRAPE: Lolana Midnight.