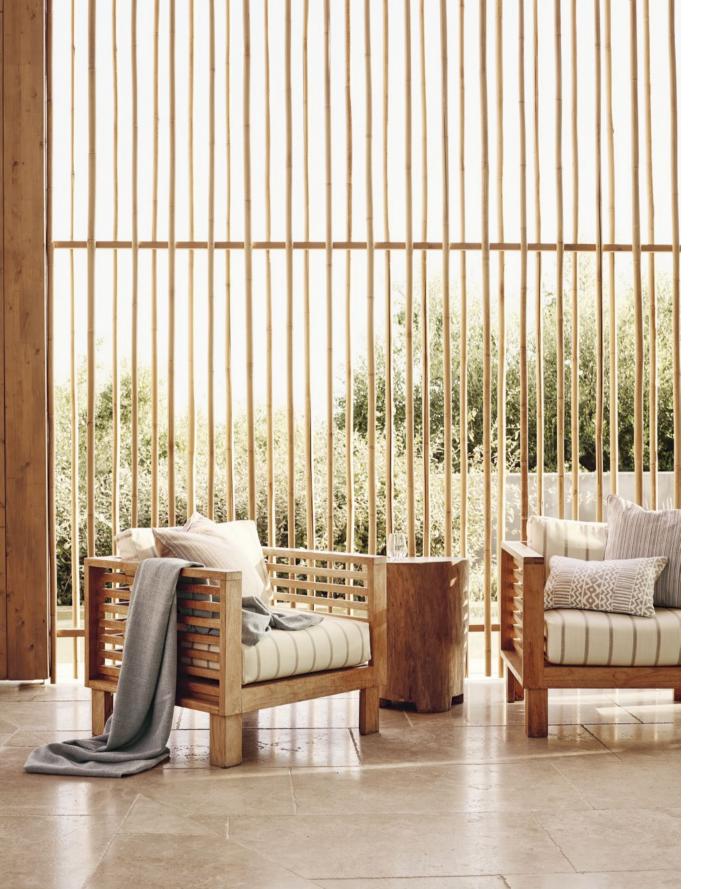

## VERANDA by Mark Alexander



## VERANDA by Mark Alexander

The Veranda range of outdoor textiles combines the highest levels of performance with the visual style and tactile quality of Mark Alexander's interior fabrics.

All of these fabrics are fade-resistant to strong sunlight, they are mould, salt and stain resistant, they are also treated with a water-repellent finish and are easy to maintain.

Created using an innovative fibre, Veranda also offers a softness and aesthetic appeal that is usually only found in natural fibre textiles.

So whether using a plain, stripe or jacquard on furniture, a texture such as bouclé or chenille for pillows and throws, or a wide-width sheer at a sun-drenched window, the Veranda range is perfect for any setting, outside and inside\*.

























### TECHNICAL INFORMATION

- Solution dyed acrylic
- Mould, stain and salt resistant
- Fade-resistant to strong sunlight
- Colour fastness to weathering: 7 to 8 out of 8 on the blue scale after 1500 hours of exposure in accordance with EN ISO 105 B04
- Easily maintained
- Washable at 30 degrees
- Bleach-cleanable
- Veranda upholstery fabrics are treated with a Teflon  $^{\scriptscriptstyle \otimes}$  stain-repellant finish
- Veranda sheer fabrics are wide-width
- Suitable for indoor/outdoor use\*

#### PRODUCT CARE

- Gently vacuum dirt in the direction of the nap before it becomes embedded
- Wipe, blot and spot clean spills as soon as they occur
- When spot cleaning, always test a small, inconspicuous part
- Wash at 30 degrees on a gentle cycle
- Do not tumble dry
- Do not