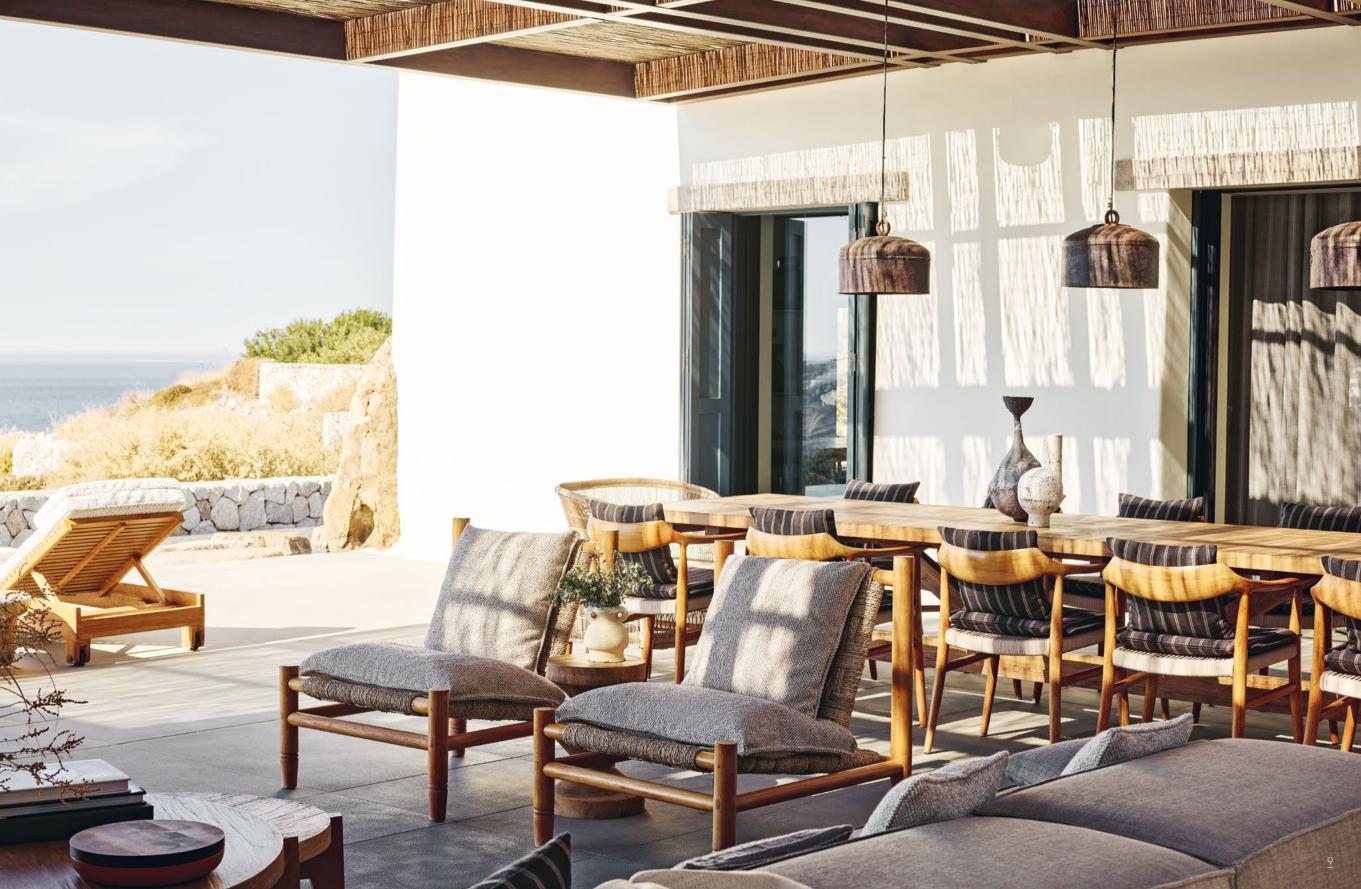

#### Page 6 ARMCHAIRS: Veranda Panama Natural

DINING CHAIRS: Veranda Deck Stripe

## Sand,

ARMCHAIRS: Veranda Panama Natural SOFA: Veranda Soft Gunmetal DINING CHAIRS: Veranda Deck Stripe

SUN LOUNGERS: Veranda Tile Silverbirch CUSHIONS: Veranda Deck Stripe Gunmetal, Veranda Panama Natural