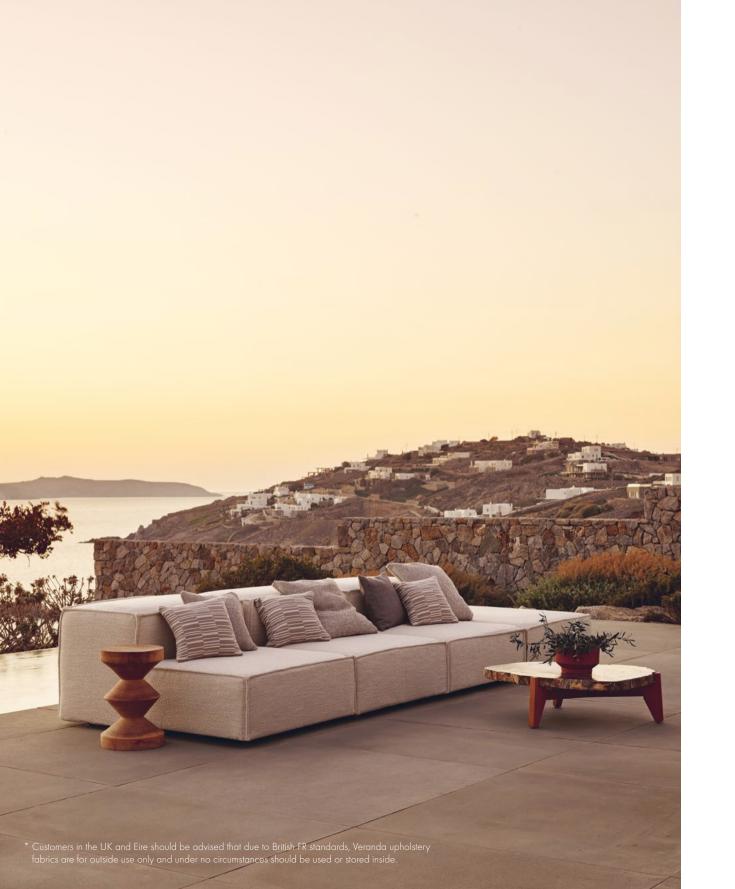

#### Front and Back Cover

SOFA: Veranda Soft Gunmetal DINING CHAIRS: Veranda Deck Stripe Page 7 Gunmetal ARMCHAIRS: Veranda Panama Natural Gunmetal SUN LOUNGERS: Veranda Tile DRAPE: Waterline Gunmetal Silverbirch OTTOMAN: Veranda Deck Stripe Page 8 & 9 Gunmetal CUSHIONS: Veranda Deck Stripe Gunmetal, Veranda Panama Natural, Veranda Horizon Granite Gunmetal