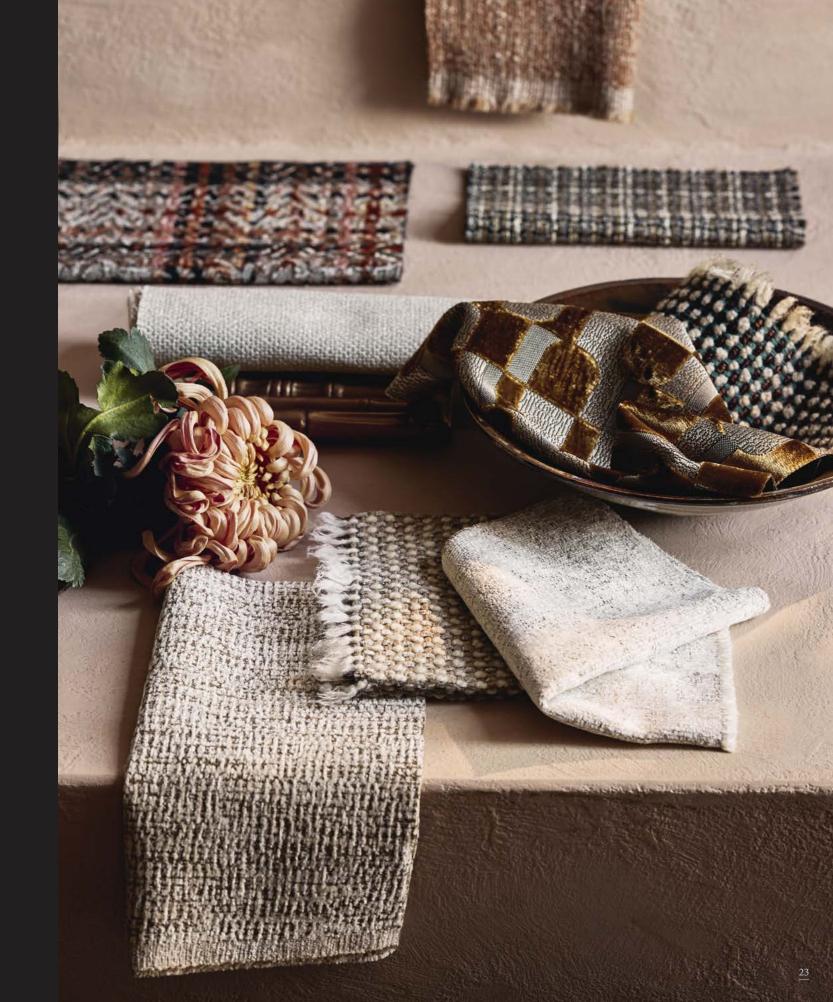

## Arkose

Decorative and Textured Weaves

Arkose unveils a tapestry of textures, where playful yet sophisticated decorative velvets gracefully intertwine with rich tactile weaves and shimmering yarns, creating an enthralling sensory experience for both sight and touch.

## Isoku

Decorative Embroideries, Sheers & Weaves

Embodying timeless elegance, intricate embroideries, enchanting weaves and ethereal sheers imbue a sense of grace and sophistication for exquisite drapery, with distinctive textural elements brought to life through a myriad of technical mastery.