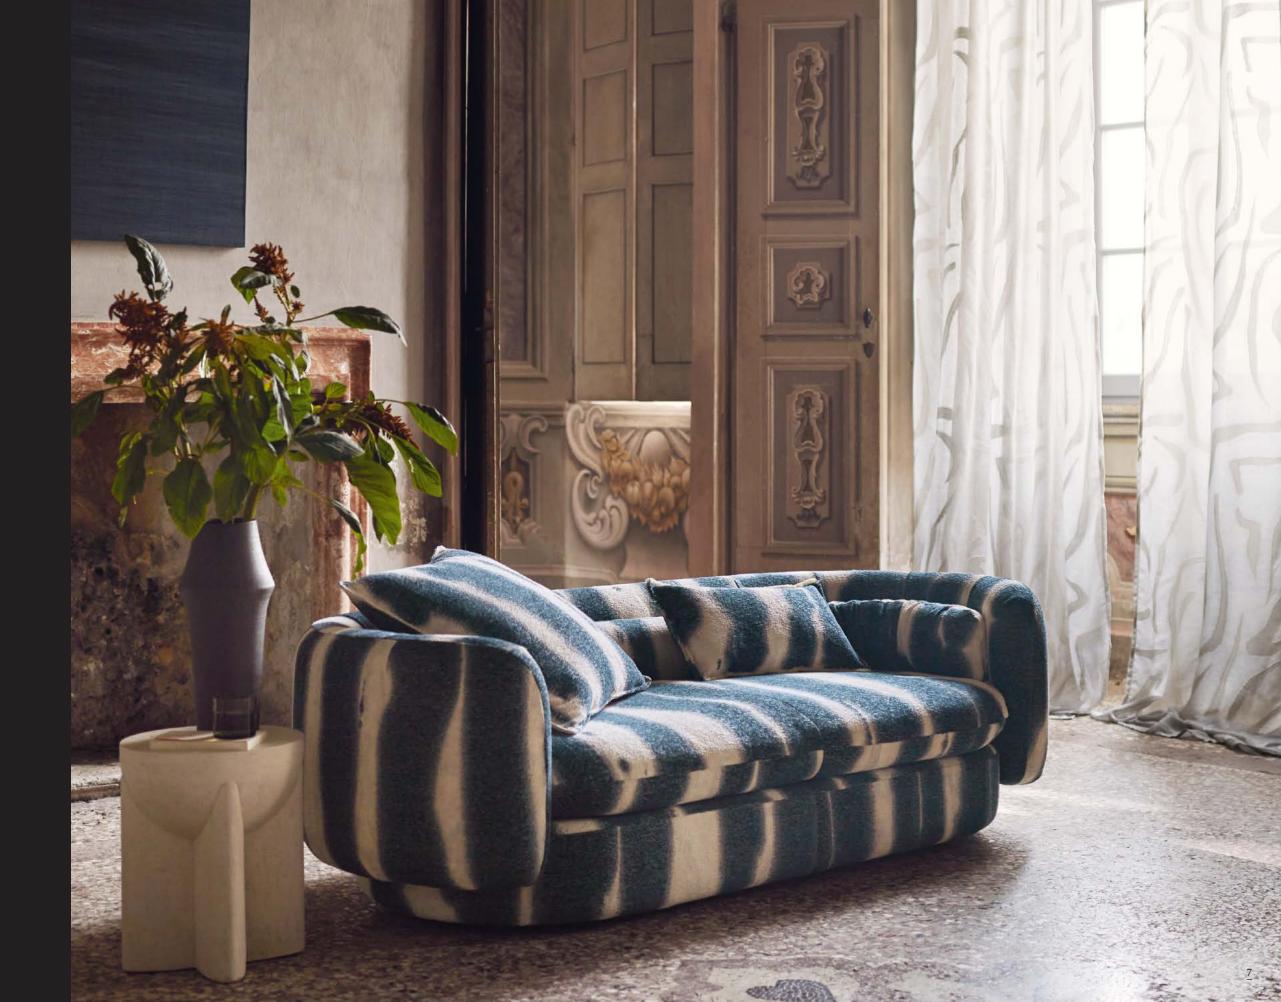

## Arkose

Decorative and Textured Weaves

Arkose unveils a tapestry of textures, where playful yet sophisticated decorative velvets gracefully intertwine with rich tactile weaves and shimmering yarns, creating an enthralling sensory experience for both sight and touch.