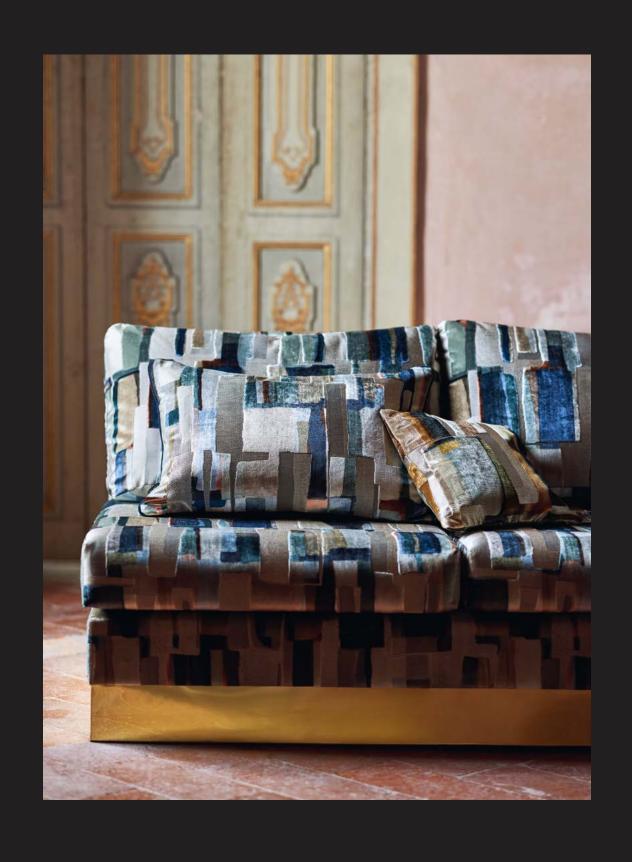

## Arkose

Decorative and Textured Weaves

Arkose unveils a tapestry of textures, where playful yet sophisticated decorative velvets gracefully intertwine with rich tactile weaves and shimmering yarns, creating an enthralling sensory experience for both sight and touch.