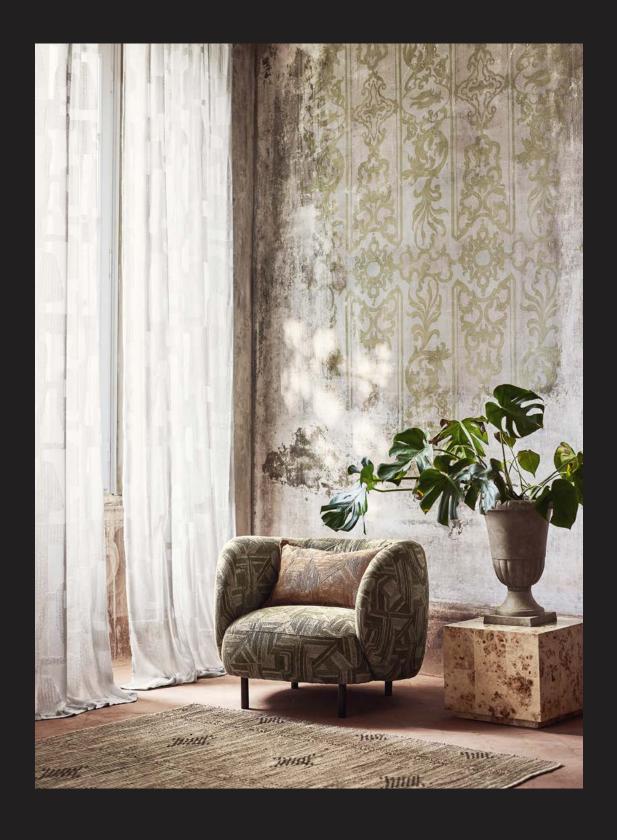

## Arkose

Decorative and Textured Weaves

Arkose unveils a tapestry of textures, where playful yet sophisticated decorative velvets gracefully intertwine with rich tactile weaves and shimmering yarns, creating an enthralling sensory experience for both sight and touch.