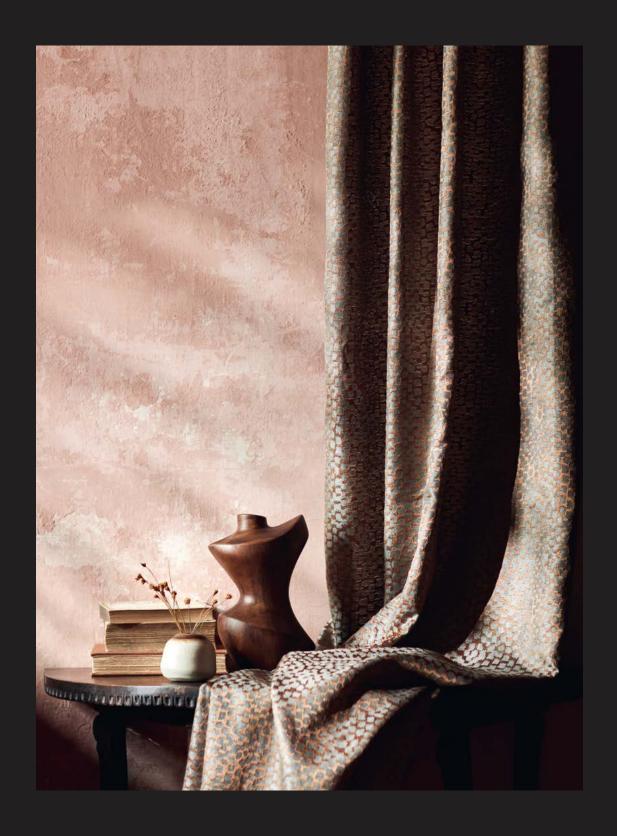

## Isoku

Decorative Embroideries, Sheers & Weaves

Embodying timeless elegance, intricate embroideries, enchanting weaves and ethereal sheers imbue a sense of grace and sophistication for exquisite drapery, with distinctive textural elements brought to life through a myriad of technical mastery.