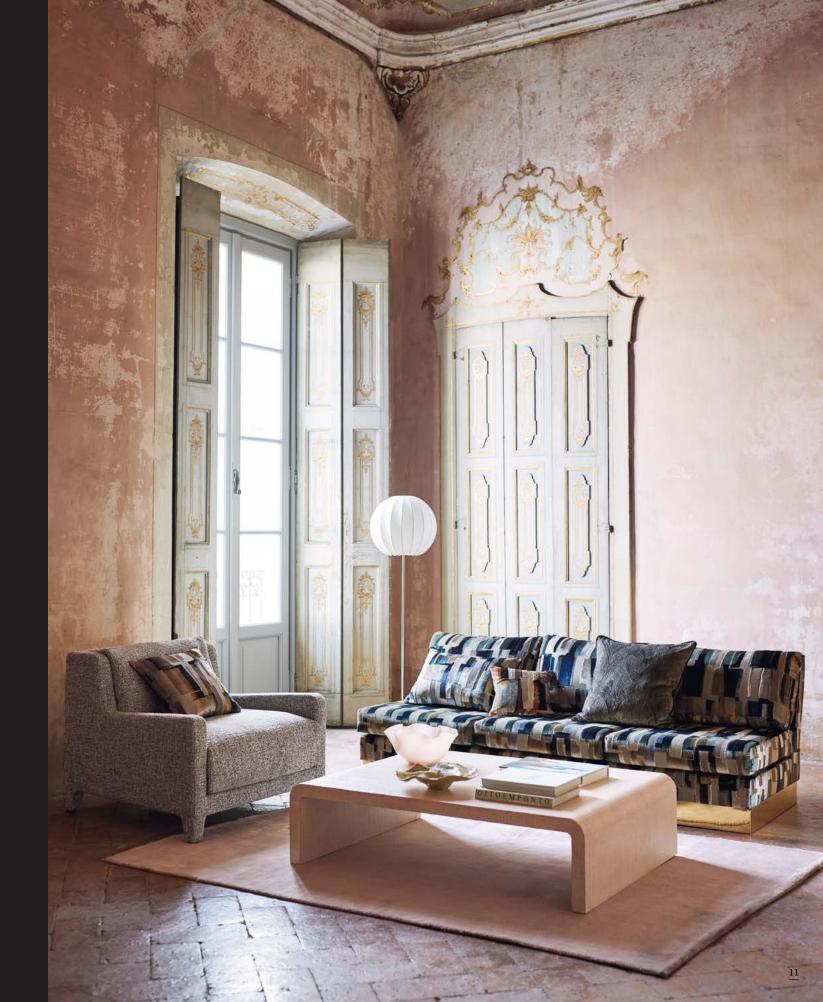

## Arkose

Decorative and Textured Weaves

Arkose unveils a tapestry of textures, where playful yet sophisticated decorative velvets gracefully intertwine with rich tactile weaves and shimmering yarns, creating an enthralling sensory experience for both sight and touch.