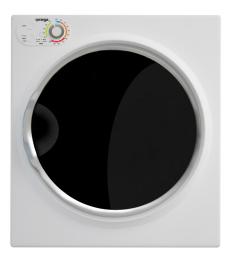

# OMEGA LAUNDRY

## Aesthetics

Finish: Controls: White Enamel Rotary Control Knobs and Buttons