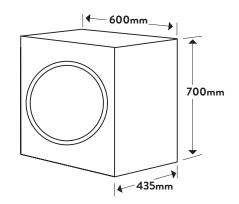

# **Dimensions/Weight**

Overall Dimensions (mm): 700(h) x 600(w) x 435(d) Weight: 20kg