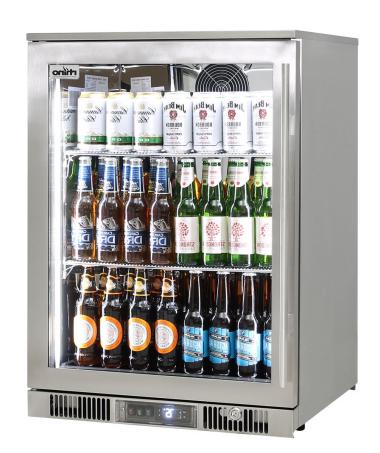

## **ENV1L-SS**

### **QUICK INFO**

The Rhino Envy alfresco fridge range are the most energy efficient on our market, units have 316 marine grade stainless steel, Japanese Secop inverter ECO compressor, quiet inner fans, energy saving German rear fans and German Danfoss ECO controller and heated glass, just to mention a few features.

### **SPECIFICATIONS**

Capacity (litres) 148
Holds (cans) 140
Noise Level 43

Consumption 1.20Kwh/24Hrs Unit dimensions (WxDxH) 5.00 x 575 x 840

Lockable Yes
Gross weight 64 kg

<sup>\*\*</sup>Specifications and price of this product may change at any time