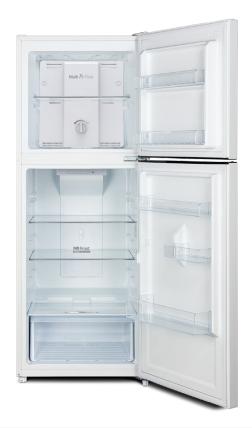

## **FEATURES**

**TOTAL FROST FREE** 

**MULTI AIR FLOW** 

**ELECTRONIC CONTROL** 

**DOOR ALARM** 

REVERSIBLE DOOR INTERIOR LED LIGHT

**Frost Free** | The CHiQ Frost Free feature maintains the correct internal temperature for more effective food preservation meaning there is no need to manually defrost the unit.

**Multi Air Flow** | The system ensures chilled air reaches each shelf quickly and uniformly to ensure the food will stay fresher for longer.

**Electronic Control** | You can use the digital display to adjust the temperature, to meet your requirements.

**Door Alarm** | The door will ring after being opened for a period of time to remind you to close the door.

**Humidity Control Crisper** | You can adjust the integrated humidity control slider to low setting which allows fruit to stay fresh for longer or you can adjust the setting to high which helps leafy vegetables to stay crisp for longer.

**Fast Cooling** | When you are placing new items of food in the refrigerator you can activate fast cooling to lower the temperature to maintain the freshness of the stored items.

Reversible Door | This item comes as Right Hand Door opening. The design allows you to change to Left Hand Door opening if that best suits your needs. The installation kit to change the door is included.

Interior LED Light | LED lights are energy efficient and reduce heat output and provide lighting for a better internal view of your contents.

|                               | REFRIGERATOR COMPARTMENT             |                          |                          |
|-------------------------------|--------------------------------------|--------------------------|--------------------------|
| Net Capacity (L)              | 202(R:148 F:54)                      | Glass Shelves            | 2                        |
| Refrigerant Type              | R600a                                | Door Basket              | 3                        |
| Finish                        | White                                | Crisper with Glass Cover | 1                        |
| Packing Dimensions<br>(WHD)mm | 580 x 1510 x 630                     | FREEZER COMPARTMENT      | -                        |
| Product Dimensions<br>(WHD)mm | 545 x 1465 x 590                     | Glass Shelves            | 1                        |
| Gross Weight (kg)             | 49                                   | Door Basket              | 2                        |
| Net Weight (kg)               | 45                                   | WARRANTY                 |                          |
| Star Rating                   | 4                                    | Fridge                   | 3 years                  |
| Bar Code                      | 6926130530856                        | Compressor               | 10 years parts warranty  |
| Ventilation Requirements      | 5 cm Left & Right sides<br>5 cm Back |                          | (*3 years parts & labour |
|                               | 3 CITI Dack                          |                          | +7 years on compressor – |
|                               |                                      |                          | parts only)              |
|                               |                                      |                          |                          |
|                               |                                      |                          |                          |
|                               |                                      |                          |                          |
|                               |                                      |                          |                          |