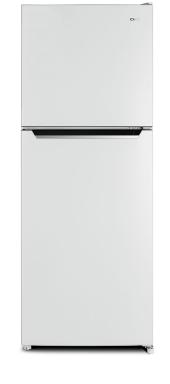

## CHIQ

CTM202NW

**202 Litres** (Usable Capacity) White

WIDTH

545mm

HEIGHT

<sup>|</sup> 1465mm

DEPTH

590mm