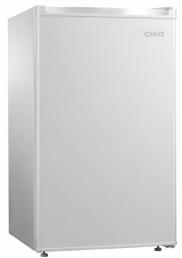

## CHIQ

CSR125DW

125 Litres (Net Capacity)
White

WIDTH **494mm** 

HEIGHT 847mm

DEPTH 551mm

## **FEATURES**

3.5 STAR ENERGY RATING

**REVERSIBLE DOOR** 

**ADJUSTABLE FEET** 

**Interior Light** | The Interior Light makes internal inspection of the Bar Fridge contents more convenient and easier to find.