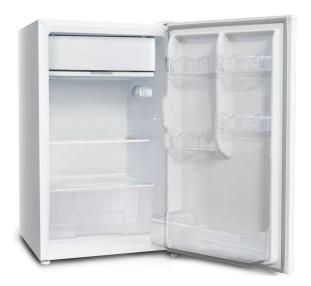

## **FEATURES**

3.5 STAR ENERGY RATING

**REVERSIBLE DOOR** 

**ADJUSTABLE FEET** 

**Interior Light** | The Interior Light makes internal inspection of the Bar Fridge contents more convenient and easier to find.

Low Noise | The Bar Fridge operates at a reduced noise level, without causing any disturbance to a quiet home environment.

**3.5 Star Rating |** Smaller body with better energy performance, this model is the most energy efficient of CHiQ Bar Fridges.

**Reversible Door** | This item comes as Right Hand Door opening. The design allows you to change to Left Hand Door opening if that best suits your needs. The installation kit to change the door is included.

**Adjustable Feet** | This practical feature makes it easier if you need to adjust the stability of your Bar Fridge.

|                               |                                      | REFRIGERATOR COMPAR      | TMENT                    |
|-------------------------------|--------------------------------------|--------------------------|--------------------------|
| Net Capacity (L)              | 125(R:110 I:15)                      | Glass Shelf              | 1                        |
| Refrigerant Type              | R600a                                | Door Basket              | 5                        |
| Finish                        | White                                | Crisper with Glass Cover | 1                        |
| Packing Dimensions<br>(WHD)mm | 528 x 880 x 571                      | Ice Box                  | 15L                      |
| Product Dimensions<br>(WHD)mm | 494 x 847 x 551                      | WARRANTY                 |                          |
| Gross Weight (kg)             | 27                                   | Fridge                   | 3 years                  |
| Net Weight (kg)               | 25                                   | Compressor               | 10 years parts warranty  |
| Star Rating                   | 3.5                                  |                          | (*3 years parts & labour |
| Bar Code                      | 6926130572504                        |                          | +7 years on compressor - |
| Ventilation Requirements      | 5 cm Left & Right sides<br>5 cm Back |                          | parts only)              |
|                               |                                      |                          |                          |