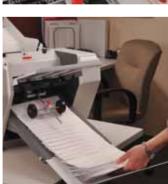

Whatever your mailing needs, there's a solution that will work for you!

PSMailers Equipment and Self-Mailer Documents... everything you need in one complete package.

Simply load your documents and select your folding pattern.

A pressure seal self-mailer designed to be printed, folded, sealed and mailed in much less time than conventional printing and mailing processes using envelopes. It is a one piece sheet that becomes the envelope when folded and sealed.

## Save Money, Time and Resources.

Checks and forms fold in the most popular fold types and are guaranteed to work with our equipment. Fold and seal checks, invoices, direct deposit, direct mail, grade cards, reminder statements and more.