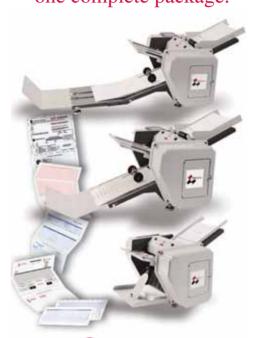

Whatever your mailing needs, there's a solution that will work for you!

PSMailers Equipment and Self-Mailer Documents... everything you need in one complete package.

Simply load your documents and select your folding pattern.

## Save Money, Time and Resources.

Checks and forms fold in the most popular fold types and are guaranteed to work with our equipment. Fold and seal checks, invoices, direct deposit, direct mail, grade cards, reminder statements and more.