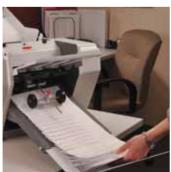

Whatever your mailing needs, there's a solution that will work for you!

PSMailers Equipment and Self-Mailer Documents... everything you need in one complete package.

Simply load your documents and select your folding pattern.

A pressure seal self-mailer designed to be printed, folded, sealed and mailed in much less time than conventional printing and mailing processes using envelopes. It is a one piece sheet that becomes the envelope when folded and sealed.

## Save Money, Time and Resources.

Checks and forms fold in the most popular fold types and are guaranteed to work with our equipment. Fold and seal checks, invoices, direct deposit, direct mail, grade cards, reminder statements and more.