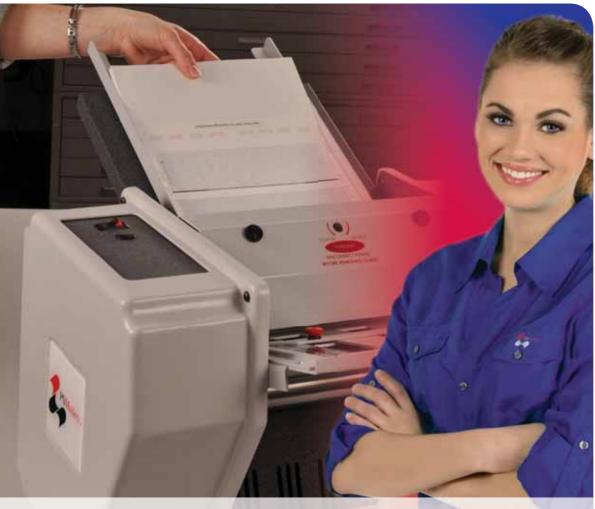

Whatever your mailing needs, there's a solution that will work for you!

PSMailers Equipment and Self-Mailer Documents... everything you need in one complete package.

Simply load your documents and select your folding pattern.

A pressure seal self-mailer designed to be printed, folded, sealed and mailed in much less time than conventional printing and mailing processes using envelopes. It is a one piece sheet that becomes the envelope when folded and sealed.