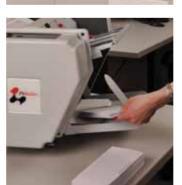

Whatever your mailing needs, there's a solution that will work for you!

PSMailers Equipment and Self-Mailer Documents... everything you need in one complete package.

Simply load your documents and select your folding pattern.

A pressure seal self-mailer designed to be printed, folded, sealed and mailed in much less time than conventional printing and mailing processes using envelopes. It is a one piece sheet that becomes the envelope when folded and sealed.

## Save Money, Time and Resources.

Checks and forms fold in the most popular fold types and are guaranteed to work with our equipment. Fold and seal checks, invoices, direct deposit, direct mail, grade cards, reminder statements and more.