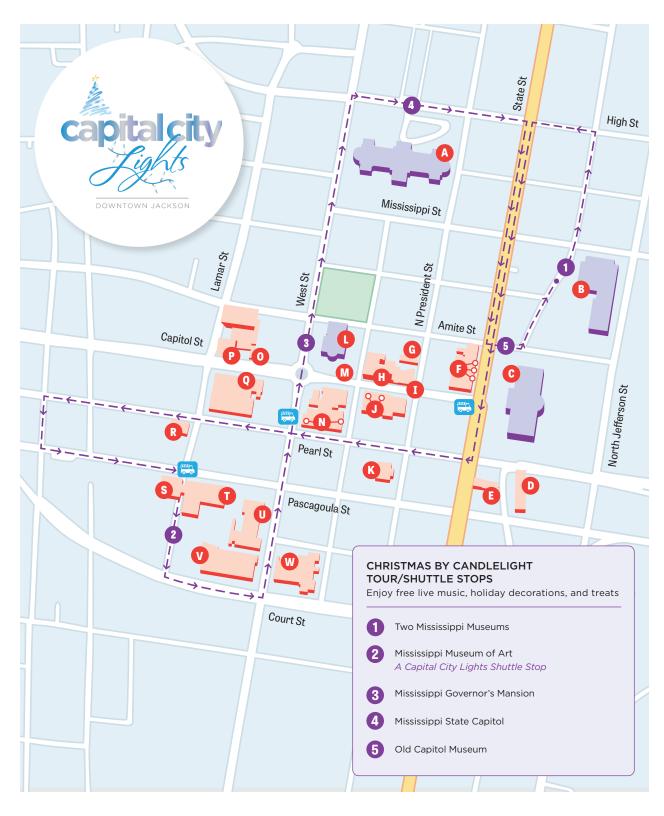

🔼 MISSISSIPPI STATE CAPITOL 🚻

Session Jazz Ensemble
Chambers of the House and Senate
and the offices of Speaker and
Governor will be open to view.
Capitol Gift shop will be open.

🖪 TWO MISSISSIPPI MUSEUMS 🚻

Possum Ridge Train Display Choirs Museum Store Open Holiday Craft Activity for families

**OLD CAPITOL MUSEUM** 

5:00-5:45 PM - Choir Festival holiday lighting Faux snow Traditional Holiday decorations Welty House set up in the Nichols Room

GOVERNOR'S MANSION
Trackless Train Pides

Trackless Train Rides
Photo with Santa
Tours of the mansion
Holiday treats

300 BLOCK OF E CAPITOL STREET

Mississippi Museum of Natural Science - live animals Municipal Art Gallery The Bean Path - robotics activity for kids Balloon animals sponsored by 601 Studios Face painting and more!

MISSISSIPPI MUSEUM OF ART

5:00-8:00 PM

Younger Foundation Crèche and Bethlehem Tree Collection Holiday shopping at The Museum Store Hot Chocolate station Children's art activity Current exhibitions available to view

Shuttle Stops

Event Locations