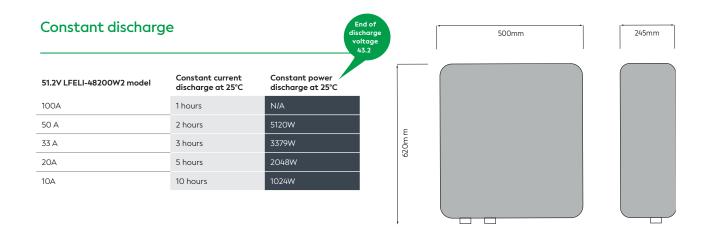

# **Mechanical Characteristics**

| Weight              | Approx. 91Kg                                                                                      |  |  |
|---------------------|---------------------------------------------------------------------------------------------------|--|--|
| Package Material    | Black Powder Coat Carbon Steel (Q235A)                                                            |  |  |
| Dimensions          | 500mm x 620mm x 245mm                                                                             |  |  |
| Communication Ports | RS485; RS232; CAN                                                                                 |  |  |
| Accessories         | Included: Parallel Cables, Cabinet Bolts, Dry Contact Jockey, Manual, UART Cables (RS232 & RS485) |  |  |

### **Electrical Characteristics**

| Rated Capacity            | 200Ah                                                   |                        |
|---------------------------|---------------------------------------------------------|------------------------|
| Nominal Voltage           | 51.2V                                                   |                        |
| Nominal Energy            | 5120Wh                                                  |                        |
| Maximum Discharge Voltage | 43.2V (99% DoD)                                         |                        |
| Maximum Charge Voltage    | 57.6V (0% DoD)                                          |                        |
| Maximum Charge Current    | 50A @ 25°C                                              |                        |
| Maximum Discharge Current | 100A @ 25°C                                             |                        |
| Parallel Capability       | 16 Units                                                |                        |
| Operating Temperatures    | Charge / Discharge: 0°C to 60°C                         | Storage: -20°C to 60°C |
| Cycle Life                | >5000 @ 25°C 80% DoD (±15 years)                        |                        |
| Cell Design               | 16x 3.2V Prismatic Lithium Iron Phosphate (51V nominal) |                        |